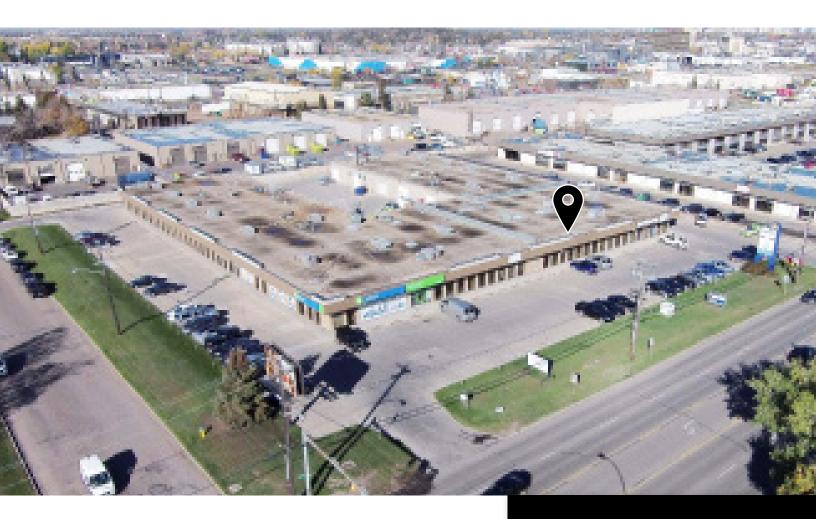

## **For Lease** 4528 - 99 Street Edmonton, AB

# **Centre South**

- 6,998 square feet of built out space available immediately
- Fibre optics now available at the business park
- Zoned IB (Industrial Business)
- Direct access to 99 Street (22,400 VPD, 2018) with close proximity to Whitemud Drive and Gateway Boulevard