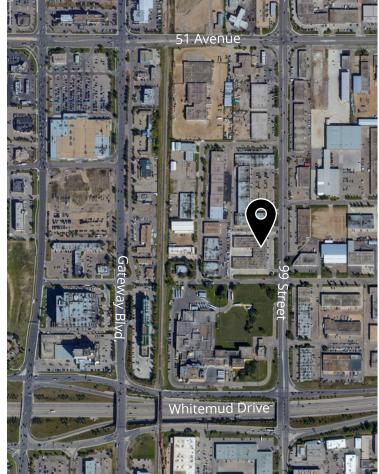

## **For Lease** 4528 - 99 Street Edmonton, AB

# **Centre South**

- 6,998 square feet of built out space available immediately
- Fibre optics now available at the business park
- Zoned IB (Industrial Business)
- Direct access to 99 Street (22,400 VPD, 2018) with close proximity to Whitemud Drive and Gateway Boulevard