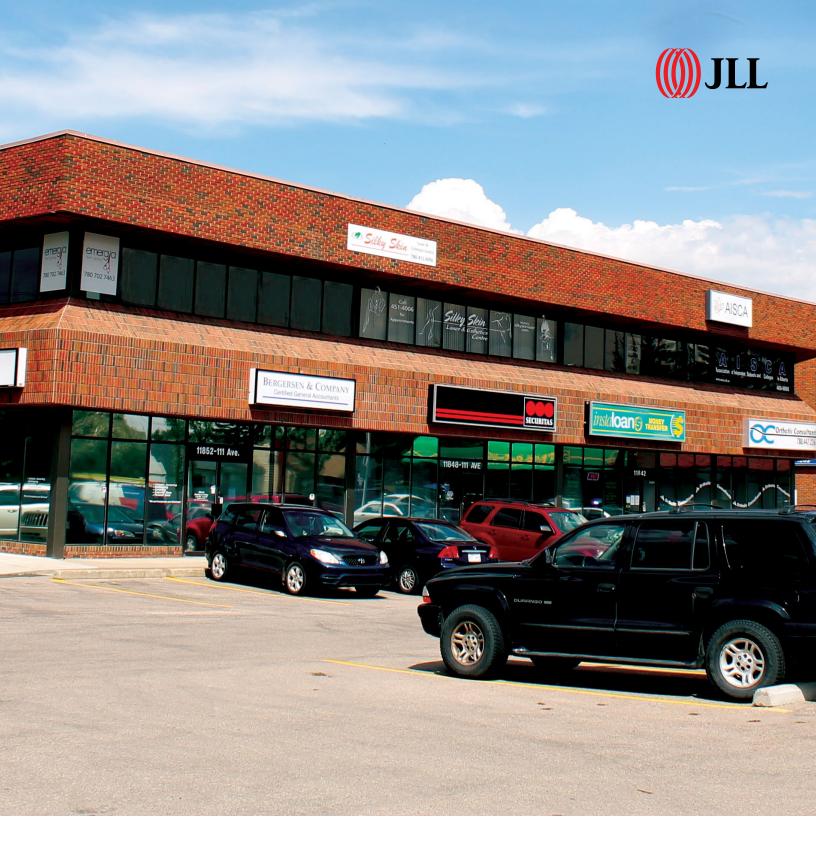

# Centre 111

11830 111 Avenue | Edmonton, Alberta

## Up to 1,326 SF second floor office space

Located on the northeast corner of 111 Avenue & 119 Street, in the mature neighbourhood of Prince Rupert.

- Two-storey building with brick exterior
- Pub/restaurant on site
- · Professionally managed
- Ample surface parking available
- Several public transit routes nearby
- Surrounding retail amenities include Tim Horton's, Rogue Wave Coffee, Doughnut Party, The Local Omnivore, and much more.