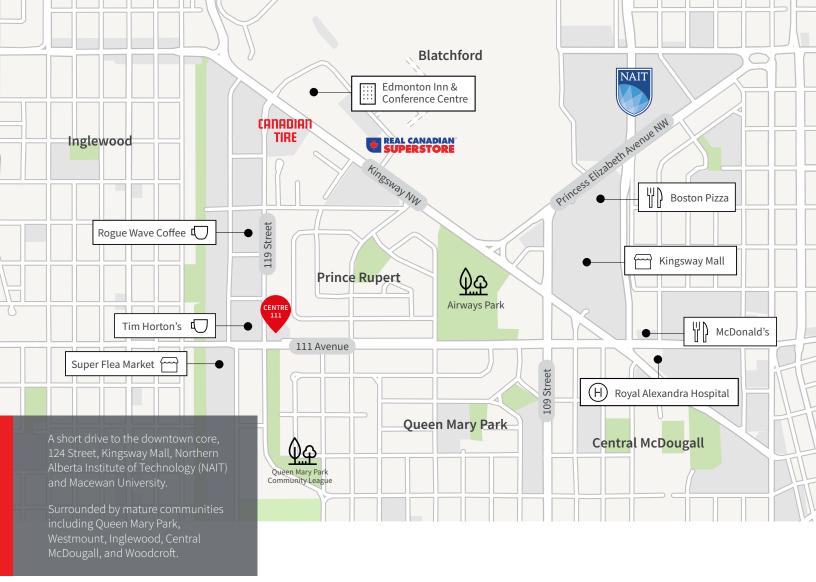

## Up to 1,326 SF second floor office space

Located on the northeast corner of 111 Avenue & 119 Street, in the mature neighbourhood of Prince Rupert.

- Two-storey building with brick exterior
- Pub/restaurant on site
- · Professionally managed
- Ample surface parking available
- Several public transit routes nearby
- Surrounding retail amenities include Tim Horton's, Rogue Wave Coffee, Doughnut Party, The Local Omnivore, and much more.