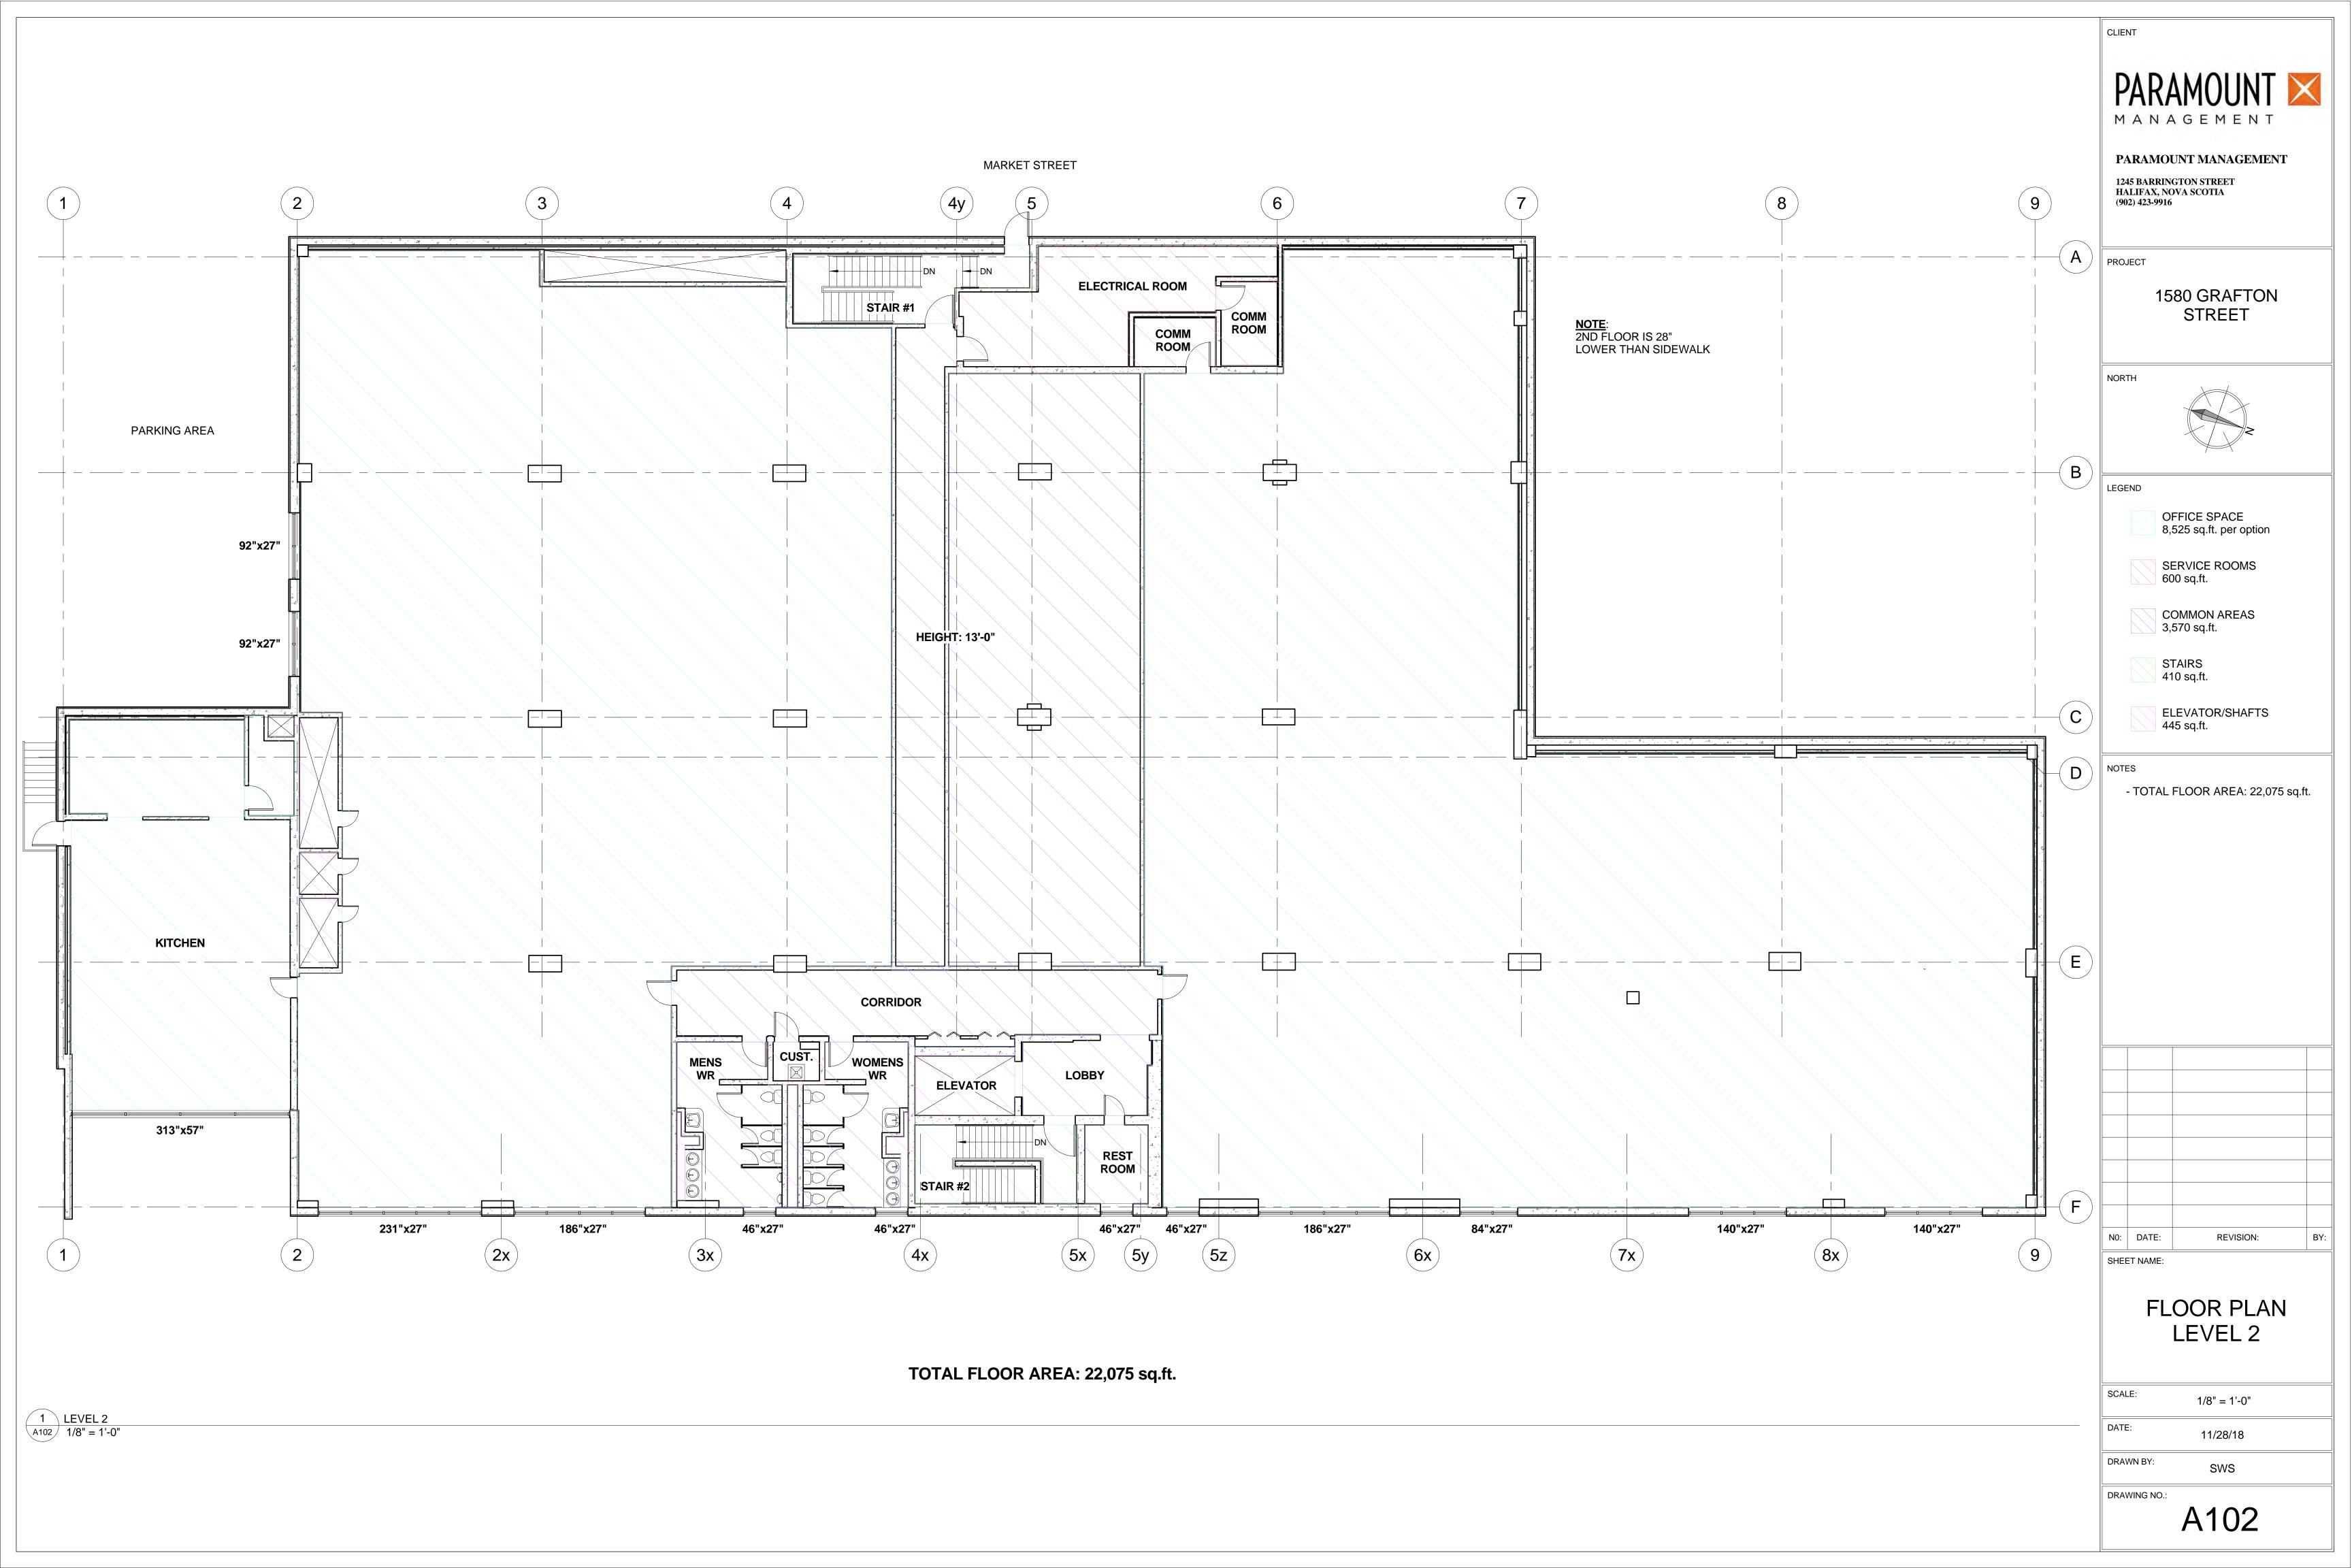

# **BUILDING STATISTICS**

SPACE AVAILABLE +/- 35,000 sf

Landlord will demise

+/-14,000 sf on the Ground Floor

+/-21,000 sf on the 2nd floor

100% back up power supplied by a diesel generator. – 3 day backup period

Shipping Doors: There are two shipping doors located on Grafton Street which allow vehicles to drive into the building when making deliveries.

13 onsite surface parking spaces.

PROJECT

1580 GRAFTON STREET

NORTH

LEGEND

NOTES

1580 GRAFTON STREET HALIFAX, NOVA SCOTIA

PID 00076885

PROVINCIAL PARCEL SIZE: 28,847 sq.ft. BUILDING FOOTPRINT: 23,781 sq.ft.

PERCENT OF LOT USAGE: 82%

SHEET NAME:

SITE PLAN

SCALE: 1/16" = 1'-0"

DATE: 11/28/18

DRAWN BY:

DRAWING NO.:

A103