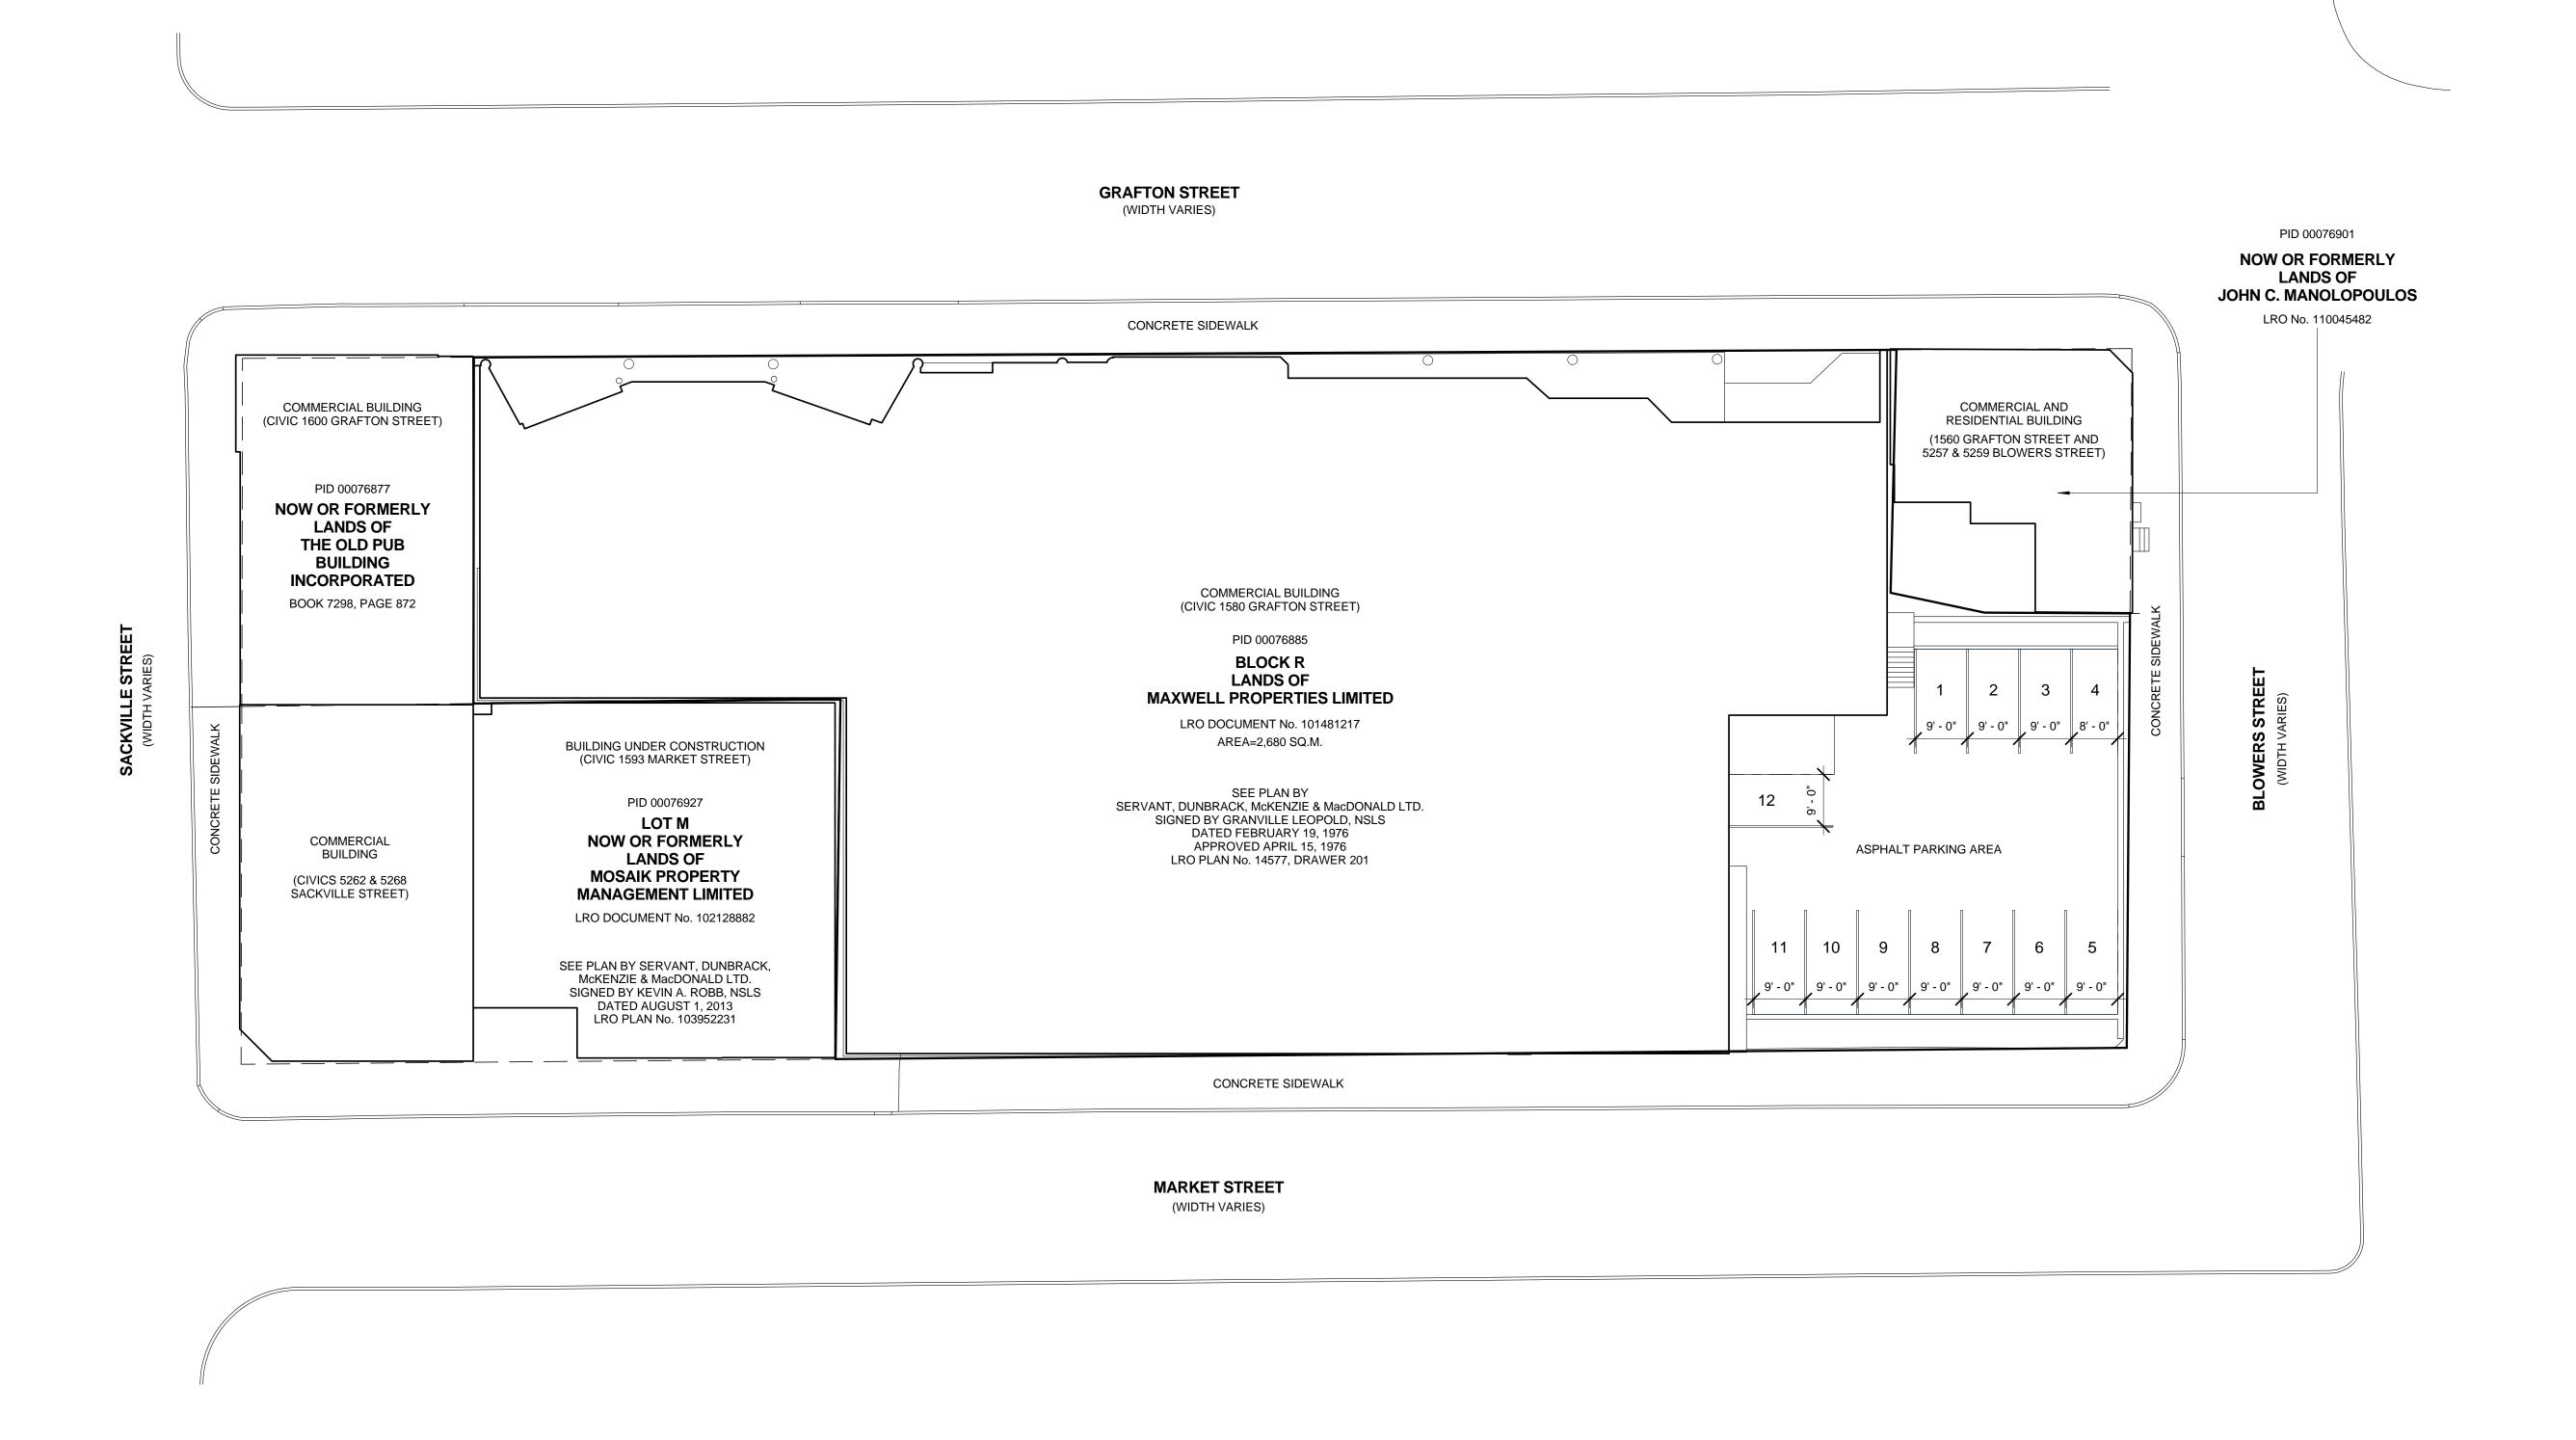

## **Kevin Nettle**

COMMERCIAL PROPERTY MANAGER

Tel: 902-405-7368

kevin@paramountmanagement.ca

1 SITE PLAN A103 1/16" = 1'-0" CLIENT

PARAMOUNT MANAGEMENT

1245 BARRINGTON STREET HALIFAX, NOVA SCOTIA (902) 423-9916

PROJECT

1580 GRAFTON STREET

NORTH

LEGEND

NOTES

1580 GRAFTON STREET HALIFAX, NOVA SCOTIA

PID 00076885

PROVINCIAL PARCEL SIZE: 28,847 sq.ft. BUILDING FOOTPRINT: 23,781 sq.ft.

PERCENT OF LOT USAGE: 82%

SHEET NAME:

SITE PLAN

SCALE: 1/16" = 1'-0"

DATE: 11/28/18

DRAWN BY:

DRAWING NO.:

A103