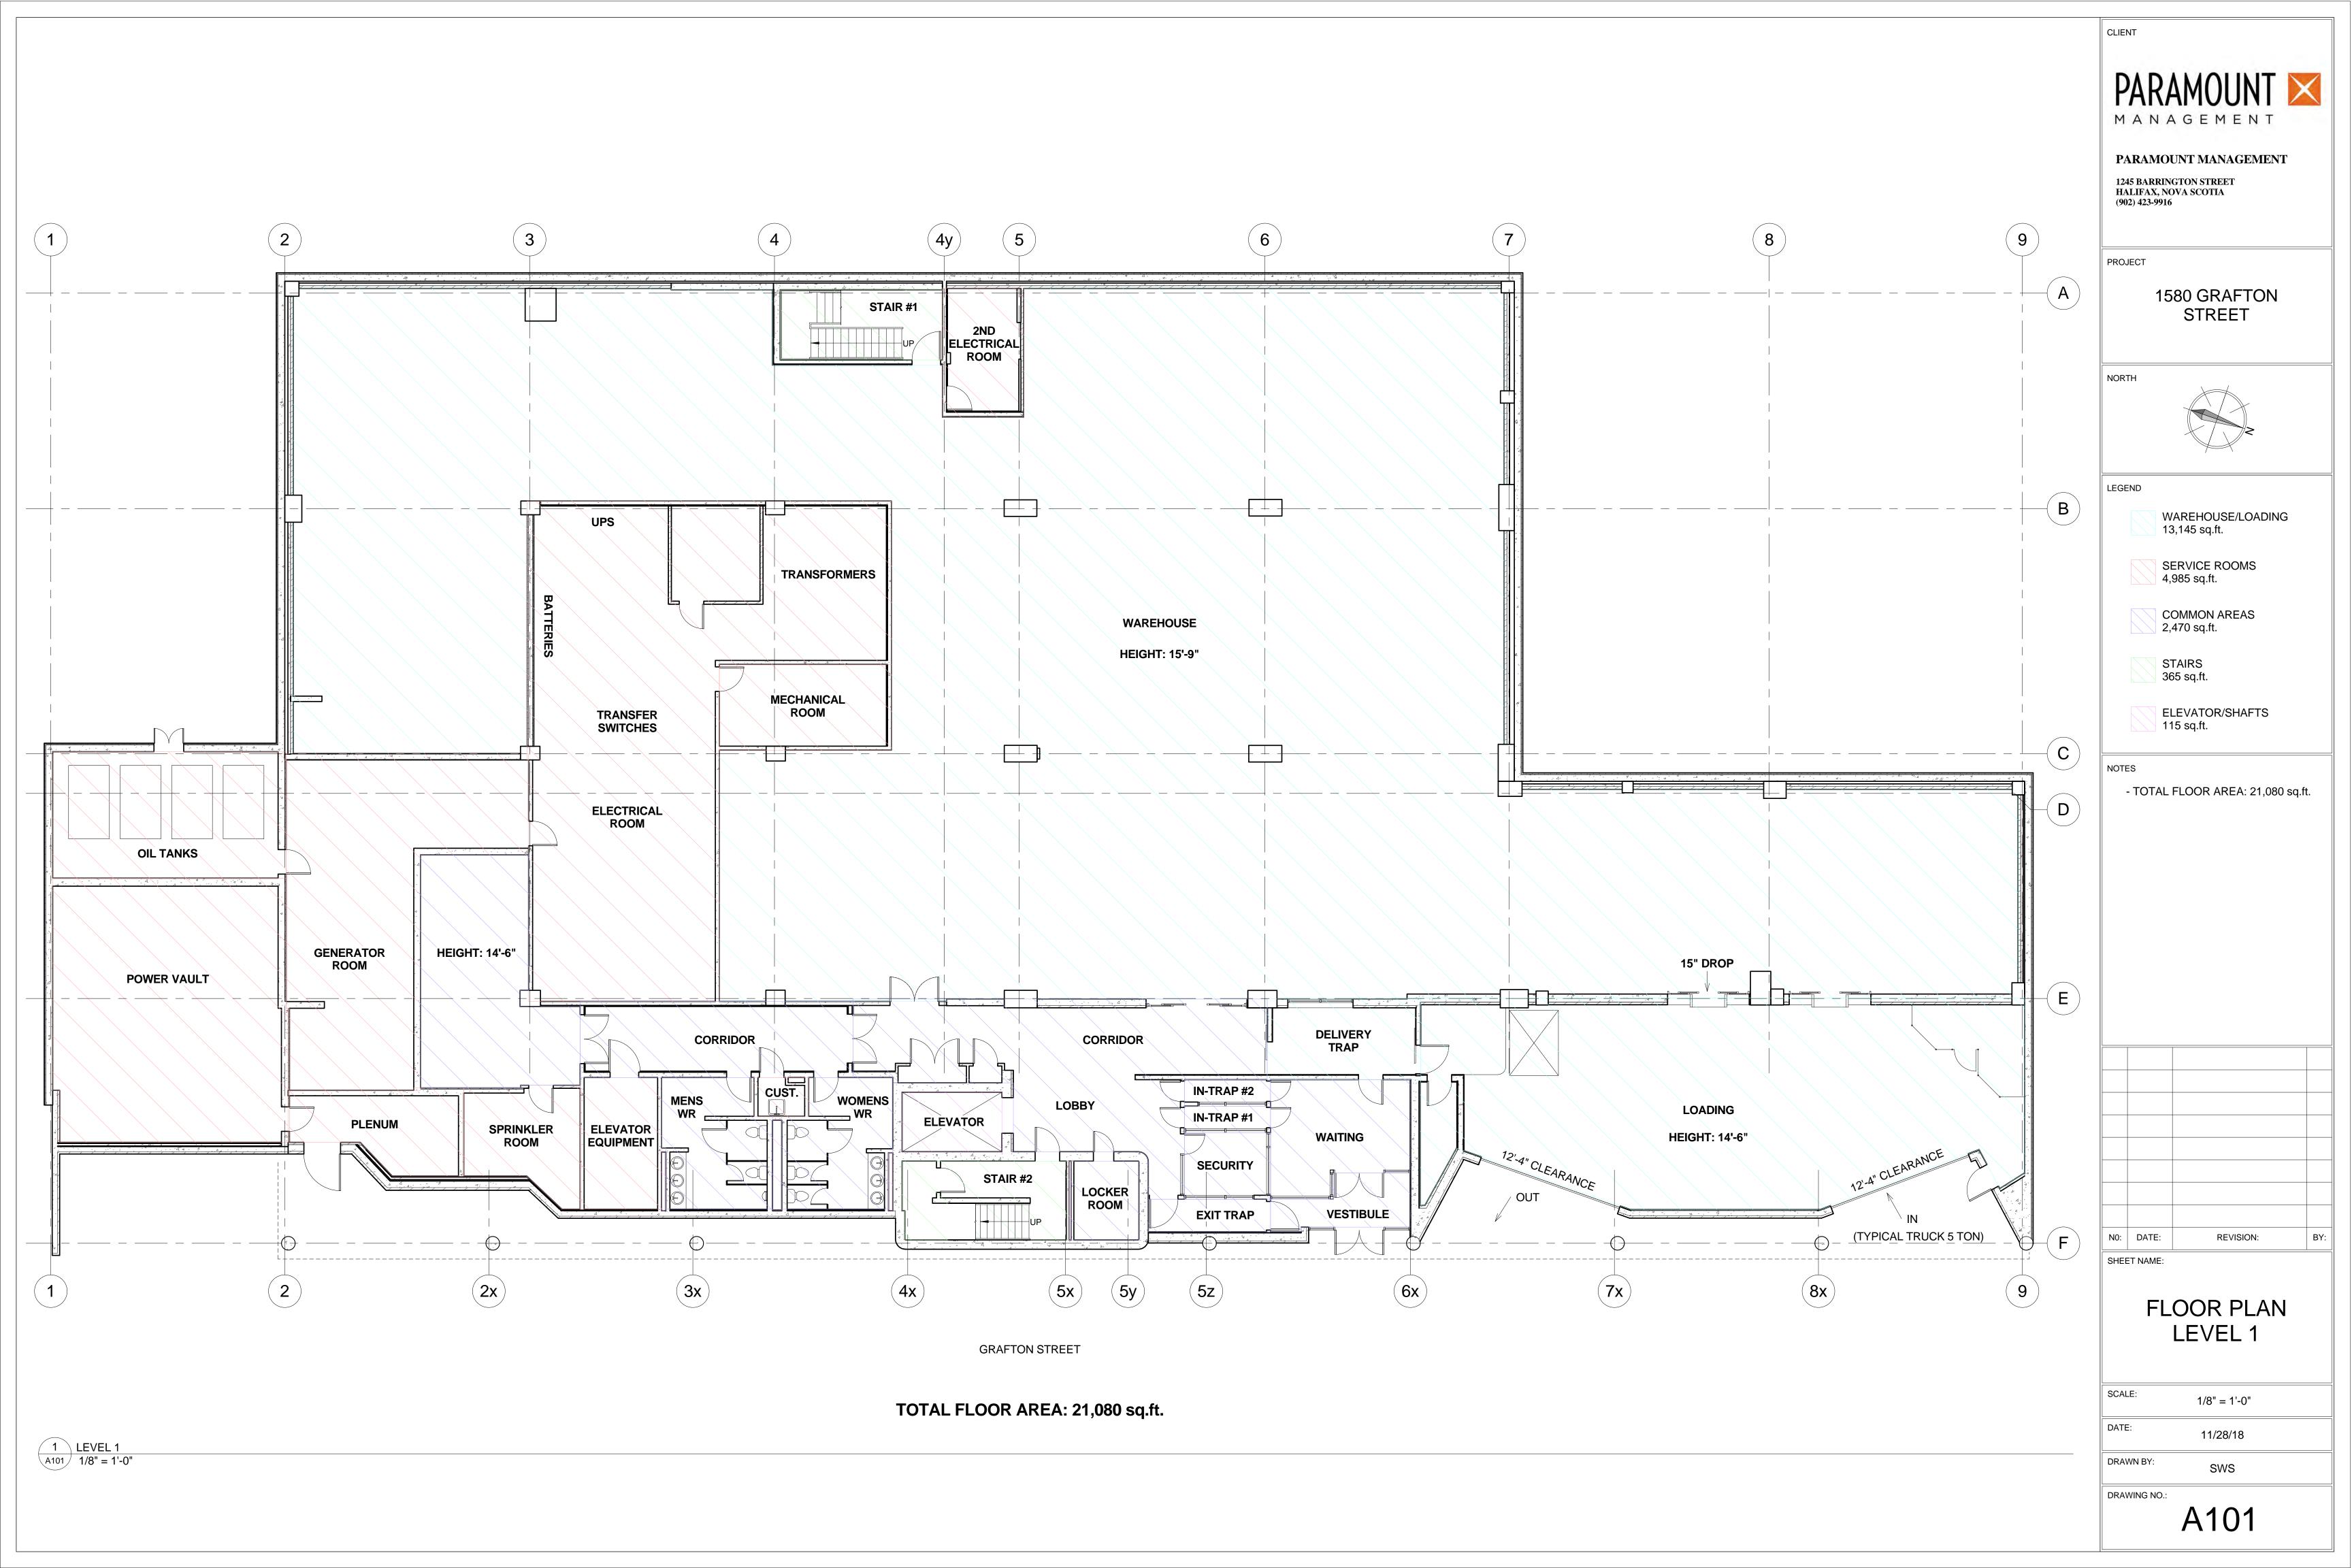

# **BUILDING STATISTICS**

SPACE AVAILABLE +/- 35,000 sf

Landlord will demise

+/-14,000 sf on the Ground Floor

+/-21,000 sf on the 2nd floor

100% back up power supplied by a diesel generator. – 3 day backup period

Shipping Doors: There are two shipping doors located on Grafton Street which allow vehicles to drive into the building when making deliveries.

13 onsite surface parking spaces.

PROJECT

1580 GRAFTON STREET

NORTH

LEGEND

NOTES

1580 GRAFTON STREET HALIFAX, NOVA SCOTIA

PID 00076885

PROVINCIAL PARCEL SIZE: 28,847 sq.ft. BUILDING FOOTPRINT: 23,781 sq.ft.

PERCENT OF LOT USAGE: 82%

SHEET NAME:

SITE PLAN

SCALE: 1/16" = 1'-0"

DATE: 11/28/18

DRAWN BY:

DRAWING NO.:

A103