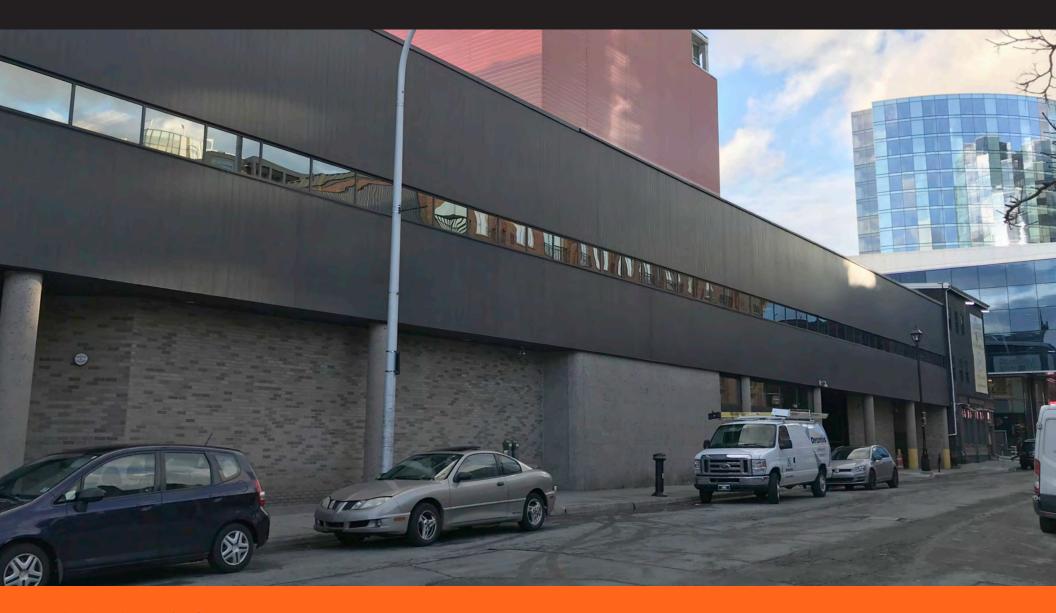

AVAILABLE NOW
OFFICE / RETAIL / WAREHOUSE
LANDLORD WILL DEMISE

1580 GRAFTON STREET, HALIFAX SPACE AVAILABLE UP TO +/- 35,000 SF

Shipping Doors: There are two shipping doors located on Grafton Street which allow vehicles to drive into the building when making deliveries.

13 onsite surface parking spaces.