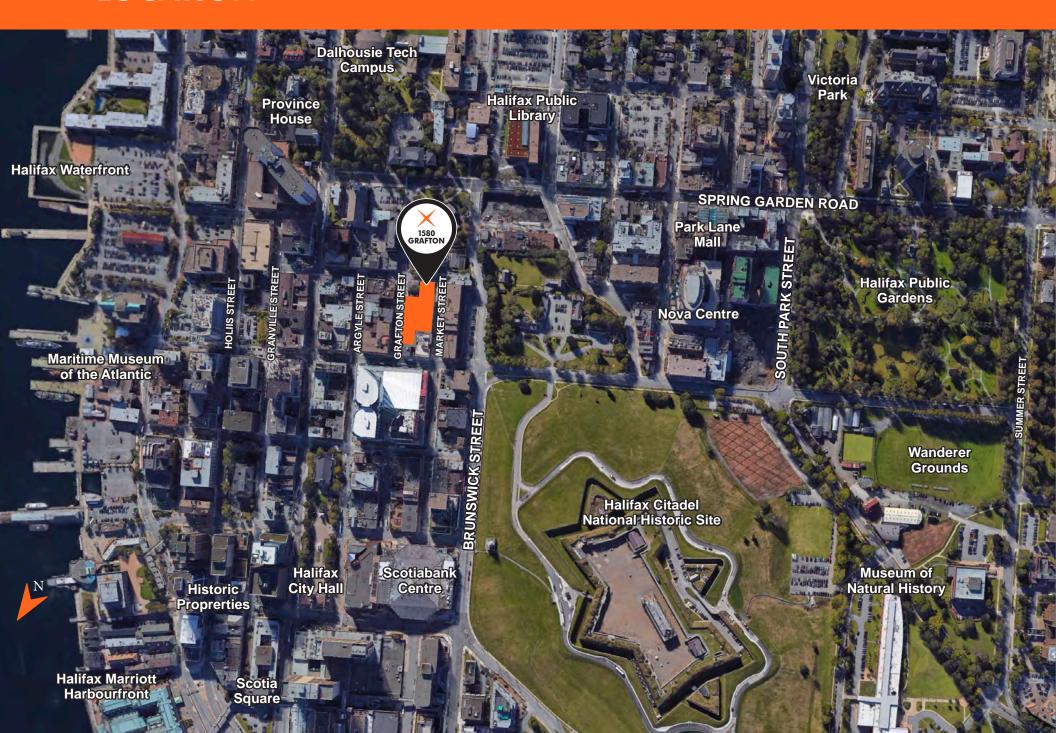

## **INFORMATION**

1580 Grafton Street is centrally located in downtown Halifax between Barrington Street and Spring Garden Road, two of Halifax's main arteries for both vehicle and pedestrian traffic. It is also located next door to the new Halifax Convention Centre.

It offers one of the most accessible locations in HRM in terms of public transit, ferries and ample public parking. Situated within a block from Halifax's entertainment district, numerous shops, restaurant and pubs are close by for quick lunches or a short walk for a coffee and some fresh air. Banks, pharmacies and medical services are all close by which allows for flexibility and convenience when attending medical appointments or running errands after work or during lunch hours.