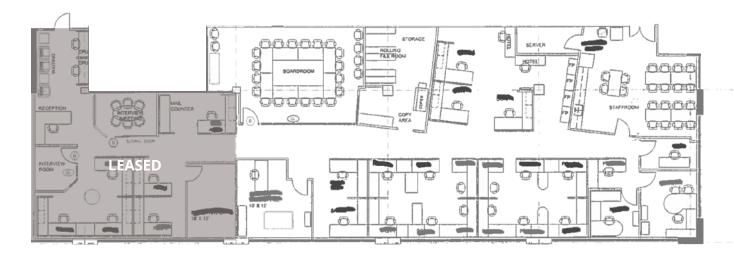

## Floor plans

#### **SUITE 260B**

#### **SUITE AREA**

4,584 sf

#### **SUITE FEATURES**

- Nicely improved with recent renovations
- Mix of open plan and closed offices
- Kitchen & staff lounge
- Boardroom
- Four meeting rooms / offices

- 1. BCIT
- 2. Deer Lake
- 3. Burnaby Lake
- 4. Burnaby Village Museum
- 5. Burnaby Public Library
- 6. Burnaby Hospital
- 7. ICBC
- 8. Metrotown
- 9. Central Park
- 10. Brentwood Town Centre
- 11. Costco Wholesale
- 12. Cactus Club Cafe
- 13. The Home Depot
- 14. Farfalla
- 15. Earls Kitchen + Bar
- 16.JOEY Burnaby
- 17. Staples
- 18.Starbucks
- 19.The Keg
- 20.McDonald's