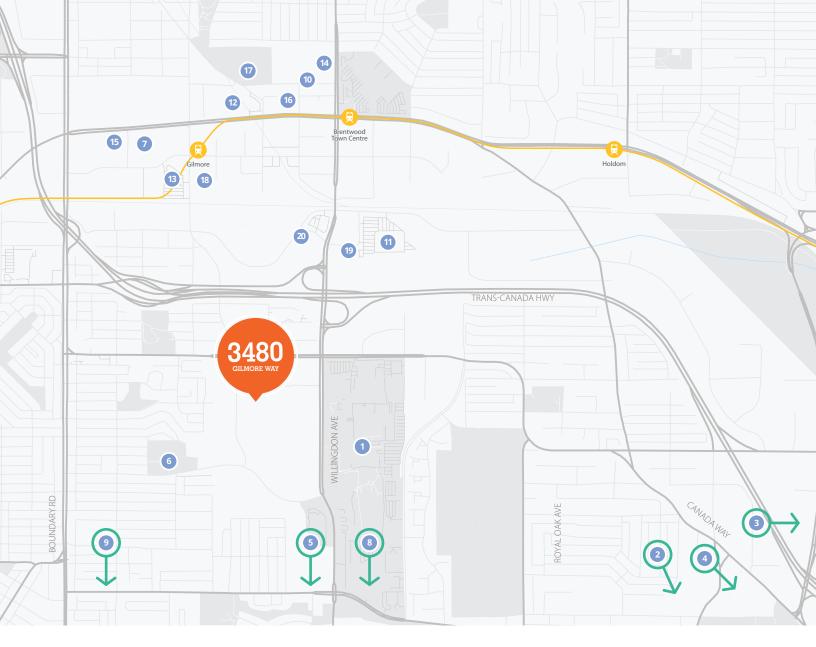

#### **SUITE FEATURES**

- Nicely improved with recent renovations
- Mix of open plan and closed offices
- Kitchen & staff lounge
- Boardroom
- Four meeting rooms / offices

- 1. BCIT
- 2. Deer Lake
- 3. Burnaby Lake
- 4. Burnaby Village Museum
- 5. Burnaby Public Library
- 6. Burnaby Hospital
- 7. ICBC
- 8. Metrotown
- 9. Central Park
- 10. Brentwood Town Centre
- 11. Costco Wholesale
- 12. Cactus Club Cafe
- 13. The Home Depot
- 14. Farfalla
- 15. Earls Kitchen + Bar
- 16.JOEY Burnaby
- 17. Staples
- 18.Starbucks
- 19.The Keg
- 20.McDonald's