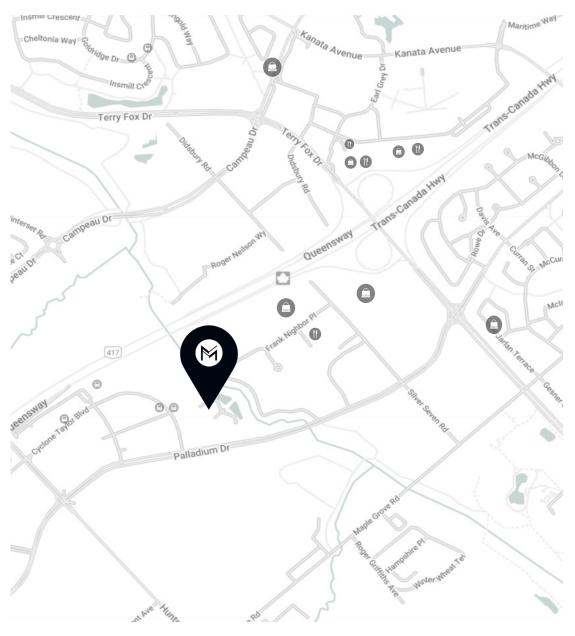

## SURROUNDING AREAS

The building is a walking distance to Canadian Tire Centre, home to Ottawa Senators, Marshy's BBQ & Grill and the YMCA. Apart from being situated between two major exists from the Queensway, it is only a few minutes to the Kanata Centrum and the Tanger outlets, Kanata's Premiere retail venues.