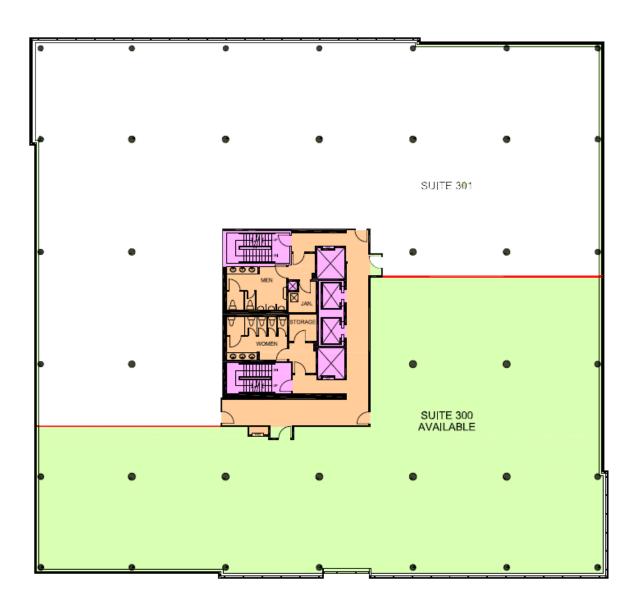

|  |  |
| Ceiling Height                | Slab to slab: 15 feet.<br>Floor to suspended T-bar ceiling: 9 & 10 feet (depending on area).                                                                                                                                      |  |  |
| Loading Area                  | One loading bay with mechanical lift located at rear of property.                                                                                                                                                                 |  |  |

#### LEASING INQUIRY

John Esposito

Senior Director of Leasing jesposito@groupemach.com

**Max Francischiello**, MBA Senior Vice-President, Leasing <u>mfrancischiello@groupemach.com</u>

## FLOOR PLAN





groupemach.com | in | f | 0

## FLOOR PLAN