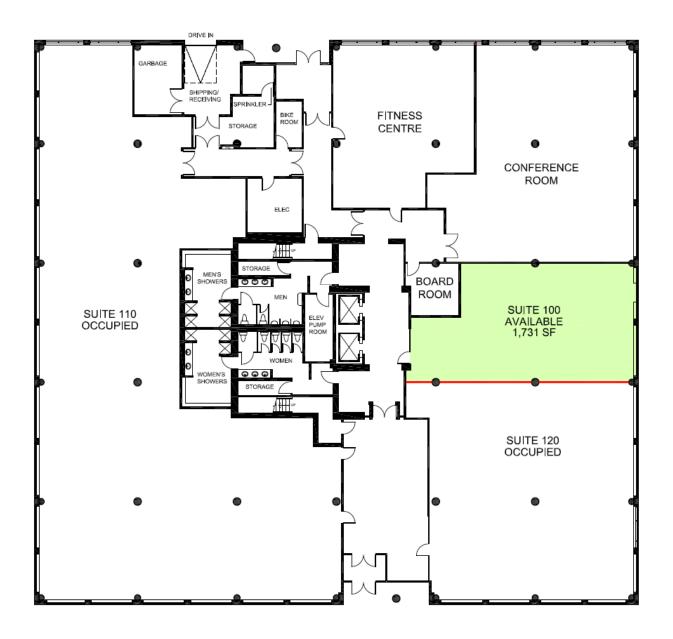

|  |  |
| Ceiling Height                | Slab to slab: 15 feet.<br>Floor to suspended T-bar ceiling: 9 & 10 feet (depending on area).                                                                                                                                      |  |  |
| Loading Area                  | One loading bay with mechanical lift located at rear of property.                                                                                                                                                                 |  |  |

#### LEASING INQUIRY

John Esposito

Senior Director of Leasing jesposito@groupemach.com

**Max Francischiello**, MBA Senior Vice-President, Leasing <u>mfrancischiello@groupemach.com</u>

## FLOOR PLAN





groupemach.com | in | f | 0

## FLOOR PLAN