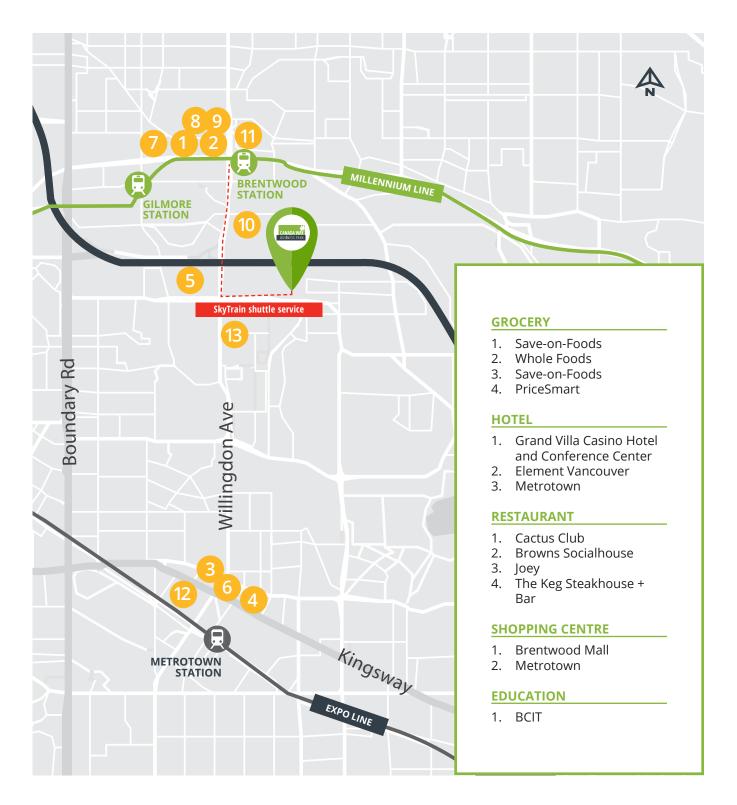

#### LOADING

Underground loading dock

**TAXES & OPERATING COSTS** \$18.43 psf (2025 estimate)

4611 and 4621 Canada Way are twin, state-of-the-art, class A, four-storey office buildings. Built in 2000 and 2001 respectively, both buildings form part of the sixbuilding office park encompassing 450,000 square feet in a campus-like setting. 4611 and 4621 offer large, efficient floor plates with good views and generous use of window glazing. Canada Way Business Park offers exceptional amenities and service to its tenants.