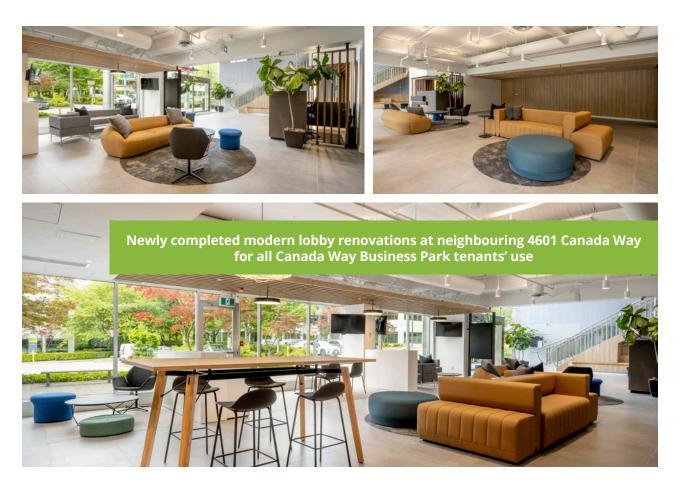

#### LOADING

Underground loading dock

**TAXES & OPERATING COSTS** \$18.43 psf (2025 estimate)

4611 and 4621 Canada Way are twin, state-of-the-art, class A, four-storey office buildings. Built in 2000 and 2001 respectively, both buildings form part of the sixbuilding office park encompassing 450,000 square feet in a campus-like setting. 4611 and 4621 offer large, efficient floor plates with good views and generous use of window glazing. Canada Way Business Park offers exceptional amenities and service to its tenants.