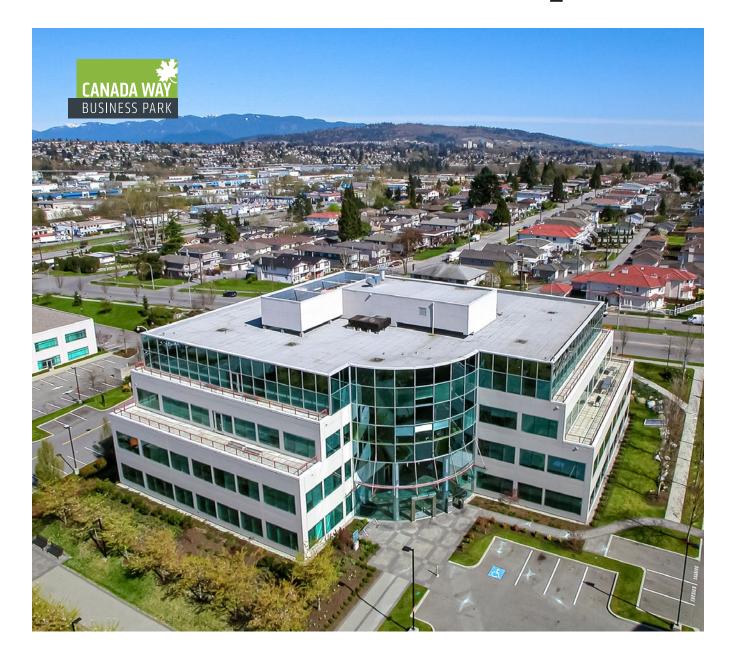

#### LOADING

Underground loading dock

**TAXES & OPERATING COSTS** \$18.43 psf (2025 estimate)

4611 and 4621 Canada Way are twin, state-of-the-art, class A, four-storey office buildings. Built in 2000 and 2001 respectively, both buildings form part of the sixbuilding office park encompassing 450,000 square feet in a campus-like setting. 4611 and 4621 offer large, efficient floor plates with good views and generous use of window glazing. Canada Way Business Park offers exceptional amenities and service to its tenants.