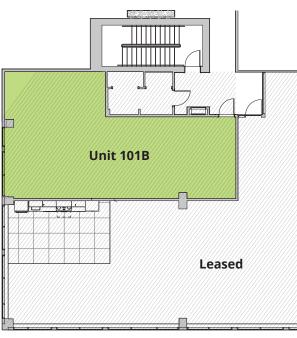

#### AREA

1,100 sf

#### AVAILABLE

July 1, 2024

#### DESCRIPTION

- Ground floor with window exposure
- Primarily open area

**Glenn Gardner\*,** Principal 604 647 5092 glenn.gardner@avisonyoung.com \*Glenn Garnder Personal Real Estate Corporation Stephanie Yeargin, Associate Vice President 604 757 4985 stephania yeargin@avisonyoung.com