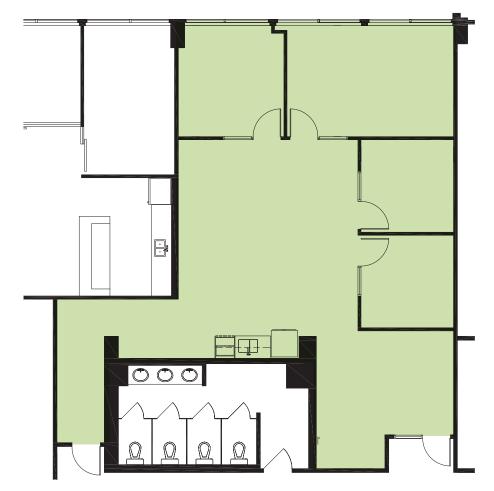

# Unit 401 - \*New show suite

\*Proposed space plan displayed.

#### **AREA**

#### 1,754 sf

\*Rentable area displayed is approximated and subject to remeasurement

#### **AVAILABLE**

\*Demised units subject to construction timelines

#### **DESCRIPTION**

- Proposed space plan
- One (1) meeting room
- Three (3) offices
- Kitchenette
- Reception
- Printer/copy area
- Open area for multiple workstations
- Features north outlooks