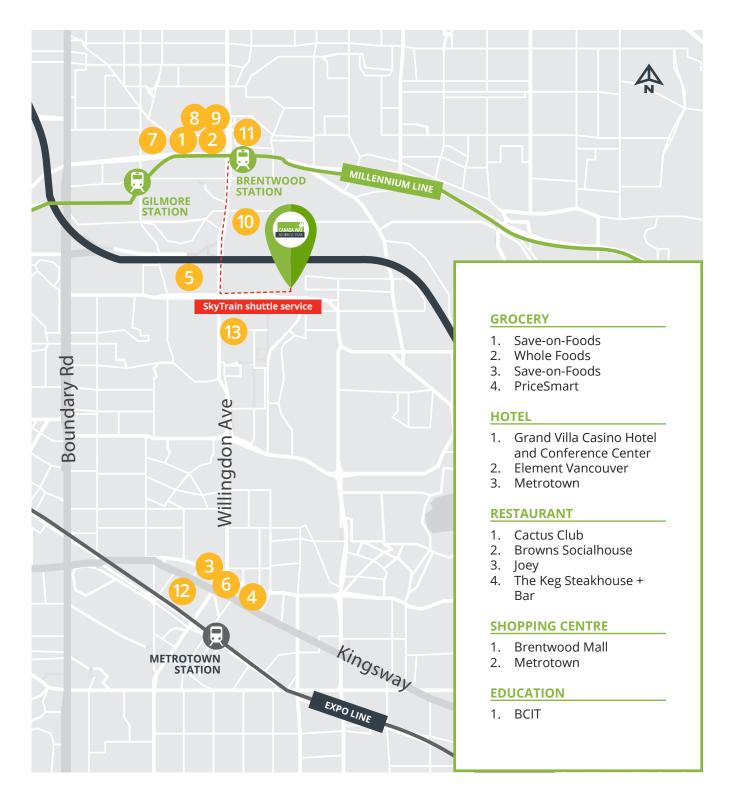

### Amenities

### Features

SkyTrain shuttle service

On-site restaurant

High visibility from

major transit routes

Large, efficient floor plates

Outdoor seating area

Ample parking

Additional storage lockers

On-site property management

desk

Outdoor volleyball & basketball courts

24/7 manned security

Fitness and shower facilities

Bike storage

amenities