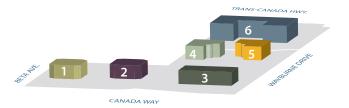

87,000 sf building size

2000/2001 year built

24,000 sf typical floor plate

- 1 4585 Canada Way
- 4 4611 Canada Way
- 2 4595 Canada Way
- 6 4621 Canada Way
- 3 4601 Canada Way
- 6 3001 Wayburne Drive

#### CANADA WAY BUSINESS PARK