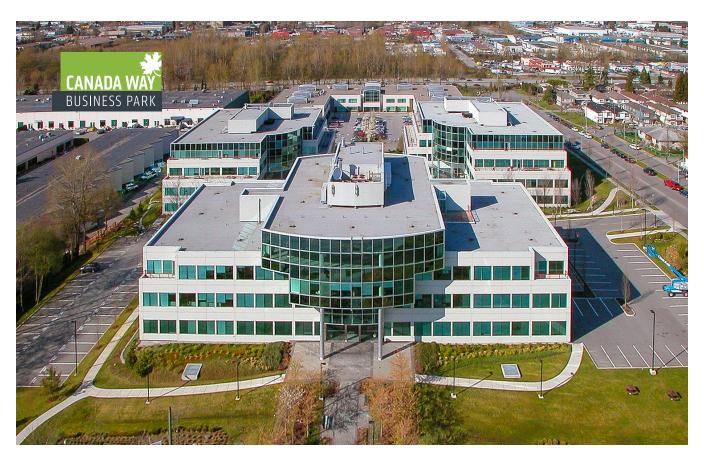

# Opportunity

4601 Canada Way is a state-of-the-art, class A, five-storey office building. Built in 2001, 4601 Canada Way is part of the six-building office park encompassing 450,000 square feet in a campus-like setting. The building offers large, efficient floor plates with good views and generous use of window glazing. 4601 Canada Way offers exceptional amenities and service to its tenants.

87,000 sf building size

2000/2001 year built

24,000 sf typical floor plate

- 1 4585 Canada Way
- 4 4611 Canada Way
- 2 4595 Canada Way
- 6 4621 Canada Way
- 3 4601 Canada Way
- 6 3001 Wayburne Drive