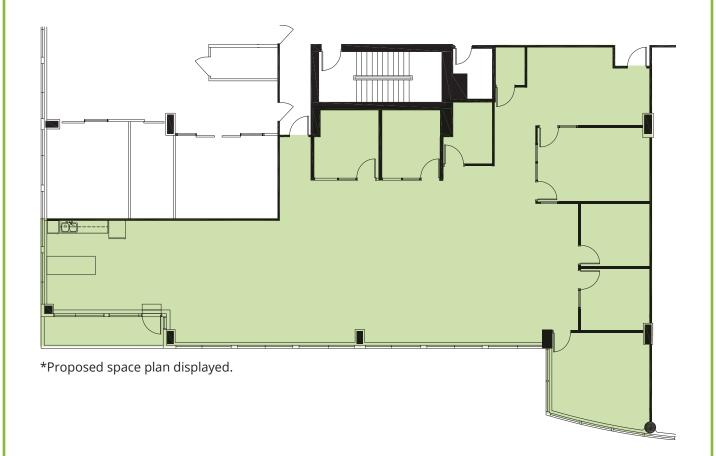

# Unit 403 - \*New show suite

#### **AREA**

#### 3,965 sf

\*Rentable area displayed is approximated and subject to remeasurement

#### **AVAILABLE**

\*Demised units subject to construction timelines

#### **DESCRIPTION**

- Proposed space plan
- Beautiful west-facing suite with ample natural light and exposure along Canada Way
- One (1) meeting room
- Five (5) offices
- Kitchen
- Server room and storage
- Reception
- Open area with room for multiple workstations