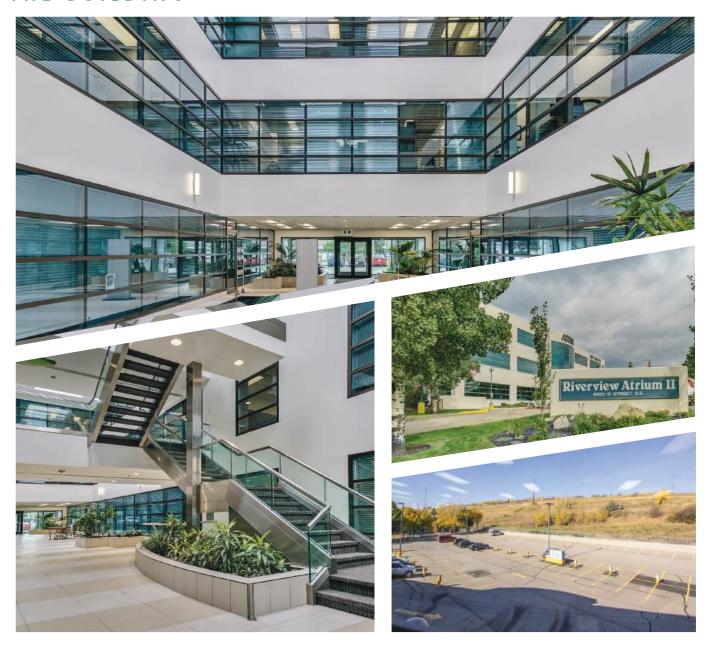

#### F O R LEASE

# RIVERVIEW ATRIUM II

11 STREET SE 6025

Calgary, AB



+ Year Built:

+ Space Available:

+ Available:

1998

Suite 160: 4,848 SF Suite 180: 7,242 SF

**Immediately** 

\*60 Days Notice

Suite 340: 9,312 SF\*

\*Furniture Available

+ Basic Rent:

Market

+ Parking Ratio:

1 Stall per 291 SF

106 Underground Stalls

193 Surface Stalls

27 Visitor Stalls

+Operating Costs:

\$13.16 per SF

+ Parking Rate:

Market

# PROPERTY HIGHLIGHTS



"A" Class suburban office building



Move-in ready show suite available



Short drive to Deerfoot Meadows Shopping Centre retail amenities



Bus route #72 and 75 located in front of the building

# THE BUILDING



# FLOOR PLAN

SUITE 160:4,848 SF









# FLOOR PLAN

SUITE 160:4,848 SF

SUITE 180:7,242 SF







# FLOOR PLAN

SUITE 340: 9,312





# SUITE 180 PHOTOS









### NEARBY AMENITIES





#### PLEASE CONTACT:

#### STUART WATSON

Senior Vice President +1 403 750 0540 stuart.watson@cbre.com

#### KATIE SAPIEHA

Vice President +1 403 750 0529 katie.sapieha@cbre.com

This disclaimer shall apply to CBRE Limited, Real Estate Brokerage, and to all other divisions of the Corporation; to include all employees and independent contractors ("CBRE"). All references to CBRE Limited herein shall be deemed to include CBRE, Inc. The information set out herein, including, without limitation, any projections, images, opinions, assumptions and estimates obtained from third parties (the "Information") h