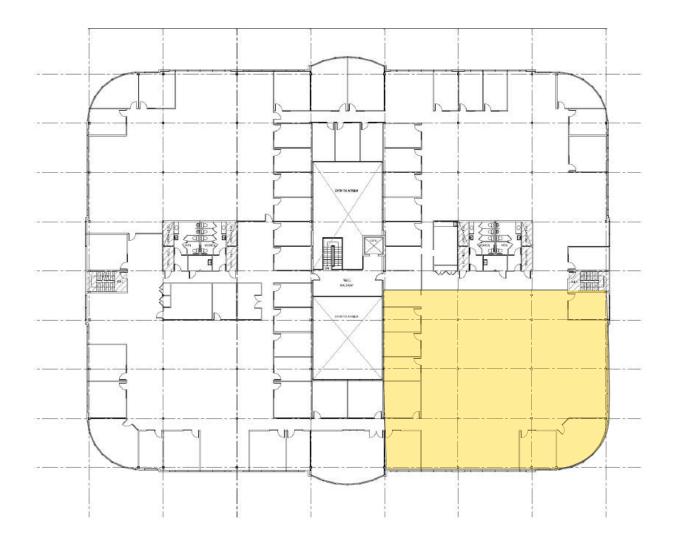

# FLOOR PLAN

SUITE 160:4,848 SF

# FLOOR PLAN

SUITE 160:4,848 SF

SUITE 180:7,242 SF