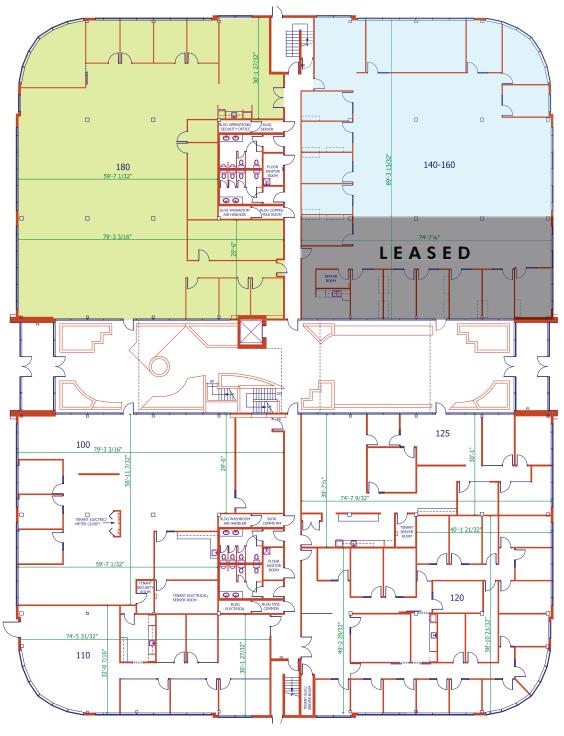

# FLOOR PLAN

SUITE 160:4,848 SF

# FLOOR PLAN

SUITE 160:4,848 SF

SUITE 180:7,242 SF

# FLOOR PLAN

SUITE 340: 9,312