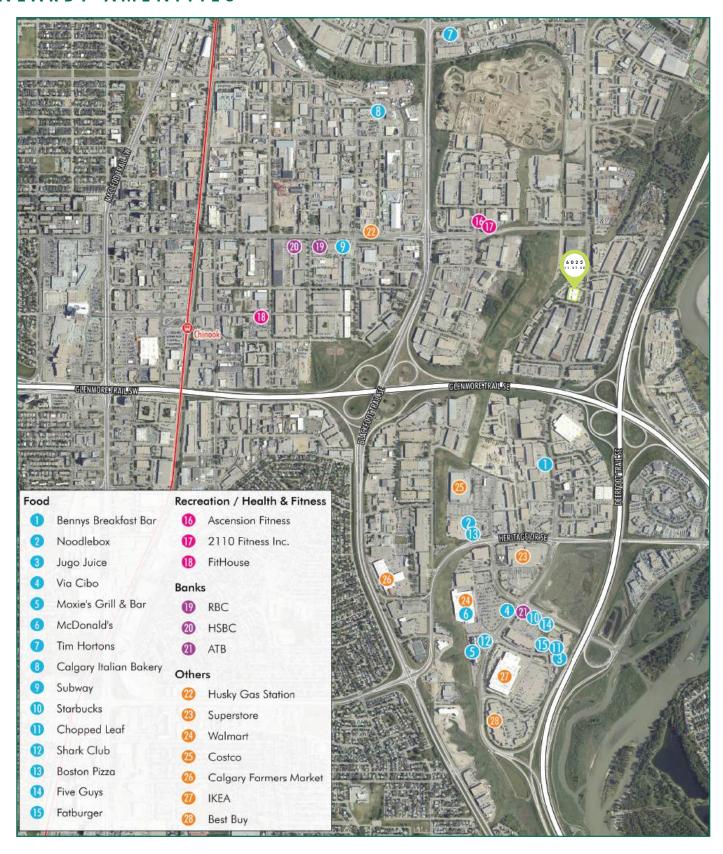

, AB



+ Year Built:

+ Space Available:

+ Available:

1998

Suite 160: 4,848 SF Suite 180: 7,242 SF

**Immediately** 

\*60 Days Notice

Suite 340: 9,312 SF\*

\*Furniture Available

+ Basic Rent:

Market

+ Parking Ratio:

1 Stall per 291 SF

106 Underground Stalls

193 Surface Stalls

27 Visitor Stalls

+Operating Costs:

\$13.16 per SF

+ Parking Rate:

Market

# PROPERTY HIGHLIGHTS



"A" Class suburban office building



Move-in ready show suite available



Short drive to Deerfoot Meadows Shopping Centre retail amenities



Bus route #72 and 75 located in front of the building

# THE BUILDING



# FLOOR PLAN

SUITE 160:4,848 SF









# FLOOR PLAN

SUITE 160:4,848 SF

SUITE 180:7,242 SF







# FLOOR PLAN

SUITE 340: 9,312





# SUITE 180 PHOTOS









### NEARBY AMENITIES





#### PLEASE CONTACT:

#### STUART WATSON

Senior Vice President +1 403 750 0540 stuart.watson@cbre.com

#### KATIE SAPIEHA

Vice President +1 403 750 0529 katie.sapieha@cbre.com

This disclaimer shall apply to CBRE Limited, Real Estate Brokerage, and to all other divisions of the Corporation; to include all employees and independent contractors ("CBRE"). All references to CBRE Limited herein shall be deemed to include CBRE, Inc. The information set out herein, including, without limitation, any projections, images, opinions, assumptions and estimates obtained from third parties (the "Information") has not been verified by CBRE, and CBRE does not represent, warrant or guarantee the accuracy, correctness and completeness of the Information. CBRE does not accept or assume any responsibili