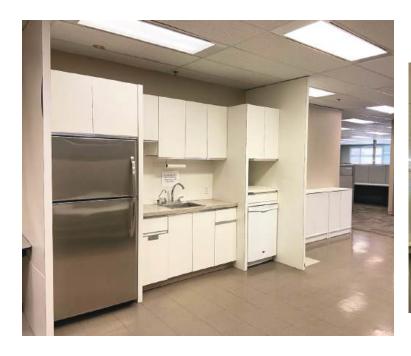

II

11 STREET SE 6025

Calgary, AB



+ Year Built:

+ Space Available:

+ Available:

1998

Suite 160: 4,848 SF Suite 180: 7,242 SF

**Immediately** 

\*60 Days Notice

Suite 340: 9,312 SF\*

\*Furniture Available

+ Basic Rent:

Market

+ Parking Ratio:

1 Stall per 291 SF

106 Underground Stalls

193 Surface Stalls

27 Visitor Stalls

+Operating Costs:

\$13.16 per SF

+ Parking Rate:

Market

# PROPERTY HIGHLIGHTS



"A" Class suburban office building



Move-in ready show suite available



Short drive to Deerfoot Meadows Shopping Centre retail amenities



Bus route #72 and 75 located in front of the building

# THE BUILDING



# FLOOR PLAN

SUITE 160:4,848 SF









# FLOOR PLAN

SUITE 160:4,848 SF

SUITE 180:7,242 SF







# FLOOR PLAN

SUITE 340: 9,312





# SUITE 180 PHOTOS









### NEARBY AMENITIES





#### PLEASE CONTACT:

#### STUART WATSON

Senior Vice President +1 403 750 0540 stuart.watson@cbre.com

#### KATIE SAPIEHA

Vice President +1 403 750 0529 katie.sapieha@cbre.com

This disclaimer shall apply to CBRE Limited, Real Estate Brokerage, and to all other divisions of the Corporation; to include all employees and independent contractors ("CBRE"). All references to CBRE Limited herein shall be deemed to include CBRE, Inc. The information set out herein, including, without limitation, any projections, images, opinions, assumptions and estimates obtained from third parties (the "Information") has not been verified by CBRE, and CBRE does not represent, warrant or guarantee the accuracy, correctness and completeness of the Information. CBRE does not acc