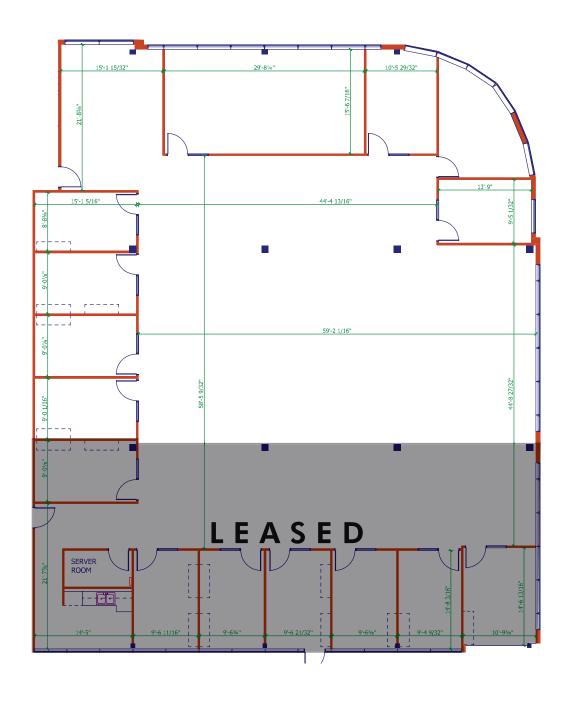

# FLOOR PLAN

SUITE 160:4,848 SF

# FLOOR PLAN

SUITE 160:4,848 SF

SUITE 180:7,242 SF