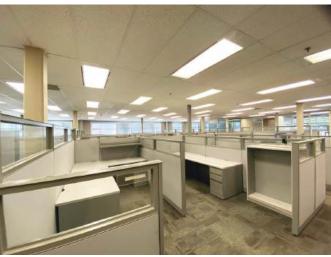

11 STREET SE 6025

Calgary, AB



+ Year Built:

+ Space Available:

+ Available:

1998

Suite 160: 4,848 SF Suite 180: 7,242 SF

**Immediately** 

\*60 Days Notice

Suite 340: 9,312 SF\*

\*Furniture Available

+ Basic Rent:

Market

+ Parking Ratio:

1 Stall per 291 SF

106 Underground Stalls

193 Surface Stalls

27 Visitor Stalls

+Operating Costs:

\$13.16 per SF

+ Parking Rate:

Market

# PROPERTY HIGHLIGHTS



"A" Class suburban office building



Move-in ready show suite available



Short drive to Deerfoot Meadows Shopping Centre retail amenities



Bus route #72 and 75 located in front of the building

# THE BUILDING



# FLOOR PLAN

SUITE 160:4,848 SF









# FLOOR PLAN

SUITE 160:4,848 SF

SUITE 180:7,242 SF







# FLOOR PLAN

SUITE 340: 9,312





# SUITE 180 PHOTOS









### NEARBY AMENITIES





#### PLEASE CONTACT:

#### STUART WATSON

Senior Vice President +1 403 750 0540 stuart.watson@cbre.com

#### KATIE SAPIEHA

Vice President +1 403 750 0529 katie.sapieha@cbre.com

This disclaimer shall apply to CBRE Limited, Real Estate Brokerage, and to all other divisions of the Corporation; to include all employees and independent contractors ("CBRE"). All references to CBRE Limited herein shall be deemed to include CBRE, Inc. The information set out herein, including, without limitation, any projections, images, opinions, assumptions and estimates obtained from third parties (the "Information") has not been verified by CBRE, and CBRE does not represent, warrant or guarantee the accuracy, correctness and completeness of the Information. CBRE does not accep