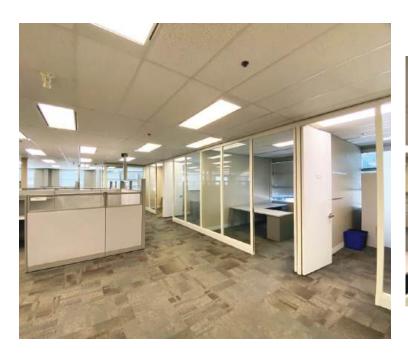

11 STREET SE 6025

Calgary, AB



+ Year Built:

+ Space Available:

+ Available:

1998

Suite 160: 4,848 SF Suite 180: 7,242 SF

**Immediately** 

\*60 Days Notice

Suite 340: 9,312 SF\*

\*Furniture Available

+ Basic Rent:

Market

+ Parking Ratio:

1 Stall per 291 SF

106 Underground Stalls

193 Surface Stalls

27 Visitor Stalls

+Operating Costs:

\$13.16 per SF

+ Parking Rate:

Market

# PROPERTY HIGHLIGHTS



"A" Class suburban office building



Move-in ready show suite available



Short drive to Deerfoot Meadows Shopping Centre retail amenities



Bus route #72 and 75 located in front of the building

# THE BUILDING



# FLOOR PLAN

SUITE 160:4,848 SF









# FLOOR PLAN

SUITE 160:4,848 SF

SUITE 180:7,242 SF







# FLOOR PLAN

SUITE 340: 9,312





# SUITE 180 PHOTOS









### NEARBY AMENITIES





#### PLEASE CONTACT:

#### STUART WATSON

Senior Vice President +1 403 750 0540 stuart.watson@cbre.com

#### KATIE SAPIEHA

Vice President +1 403 750 0529 katie.sapieha@cbre.com

This disclaimer shall apply to CBRE Limited, Real Estate Brokerage, and to all other divisions of the Corporation; to include all employees and independent contractors ("CBRE"). All references to CBRE Limited herein shall be deemed to include CBRE, Inc. The information set out herein, including, without limitation, any projections, images, opinions, assumptions and estimates obtained from third parties (the "Information") has not been verified by CBRE, and CBRE does not represent, warrant or guarantee the accuracy, correctness and completeness of the Information. CBRE does not accept