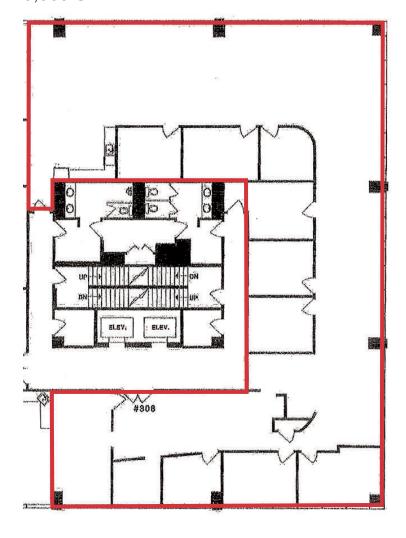

#### Available Units

| Unit | Lease Rate | Add'l Rent<br>(2023 est.) | Availability | Size     |
|------|------------|---------------------------|--------------|----------|
| M11  | \$23.00/SF | \$14.89/SF                | Immediate    | 5,336 SF |
| 308  | \$20.00/SF | \$16.42/SF                | Immediate    | 5,565 SF |

## Floor Plans

# **Unit 308** 5,565 SF

Rob DesBrisay Managing Partner 604 691 6602 rdesbrisay@naicommercial.ca

Jesse Godin Senior Associate 604 691 6636 jgodin@naicommercial.ca

ibject sting erein

1075 W Georgia St, Suite 1300 Vancouver, BC V6E 3C9 +1 604 683 7535 naicommercial.ca