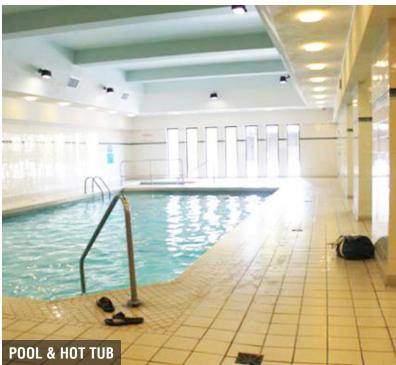

#### **Features**

- ➤ Two SkyTrain stations within walking distance
- Walking distance to Metrotown, retail and restaurants
- ▶ Directly across from Central Park
- ▶ Recently renovated lobby
- Access to fitness facility, pool and hot tub
- ► Local retail attached directly to the tower
- Amazing views