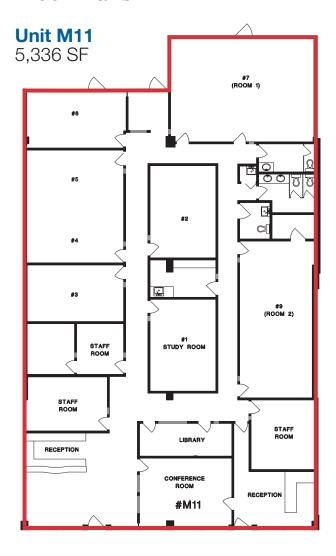

#### Available Units

| Unit | Lease Rate | Add'l Rent<br>(2023 est.) | Availability | Size     |
|------|------------|---------------------------|--------------|----------|
| M11  | \$23.00/SF | \$14.89/SF                | Immediate    | 5,336 SF |
| 308  | \$20.00/SF | \$16.42/SF                | Immediate    | 5,565 SF |

## Floor Plans