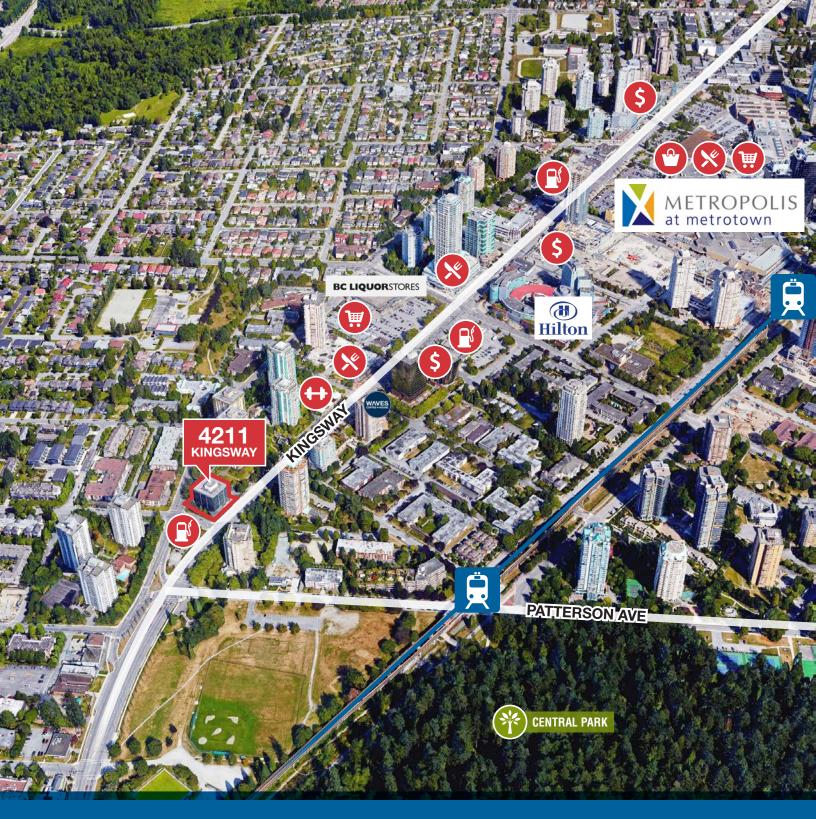

#### Location

Located at the corner of Kingsway and Barker Avenue, Burnaby Centre acts as a pillar on the gateway to Burnaby. The renovated building offers excellent exposure and street-front appeal.

Proximity to local amenities including attached retail mall and Metrotown Shopping Centre. Frequent bus service, SkyTrain, and all major highways within three kilometres provide numerous options for commuting.

This building offers a unique leasing opportunity, great location, with amazing mountain and city views. After-hour card access along with secured underground parking makes this an ideal location for most types of businesses.