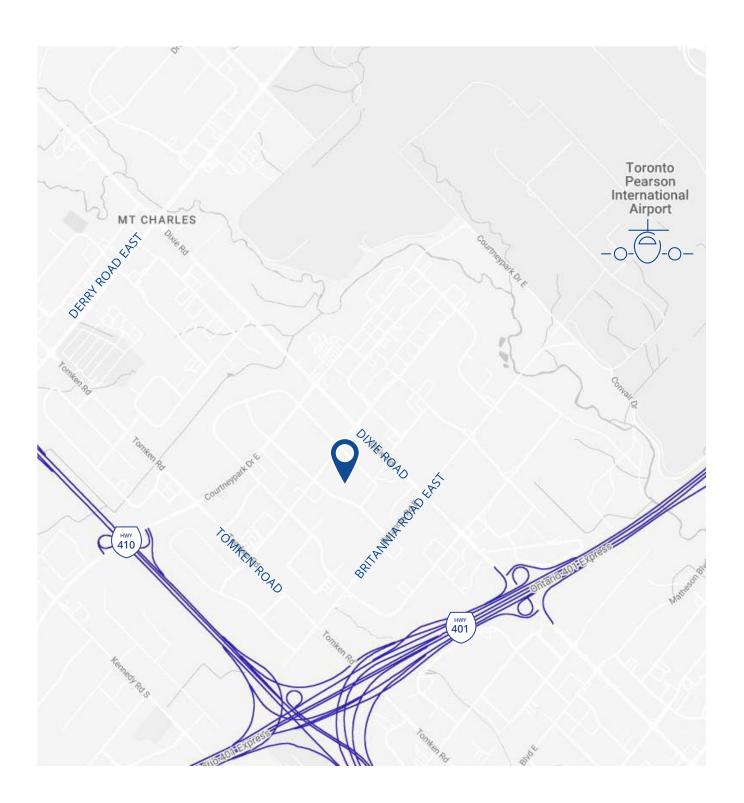

#### Site Access

6200 Dixie Road, Mississauga

Major route

Highway 410 10 minutes

Highway 407

**Downtown Toronto** 35 minutes

Downtown Mississauaga

17 minutes

Brampton

16 minutes

Copyright © 2023 Colliers International. This document has been prepared by Colliers International for advertising and general information only. Colliers International makes no guarantees, representations or warranties of any kind, expressed or implied, regarding the information including, but not limited to, warranties of content, accuracy and reliability. Any interested party should undertake their own inquiries as to the accuracy of the information. Colliers International excludes unequivocally all inferred or implied terms, conditions and warranties arising out of this document and excludes all liability for loss and damages arising there from. This publication is the copyrighted property of Colliers international and/or its licensor(s). Toronto - West Brokerage