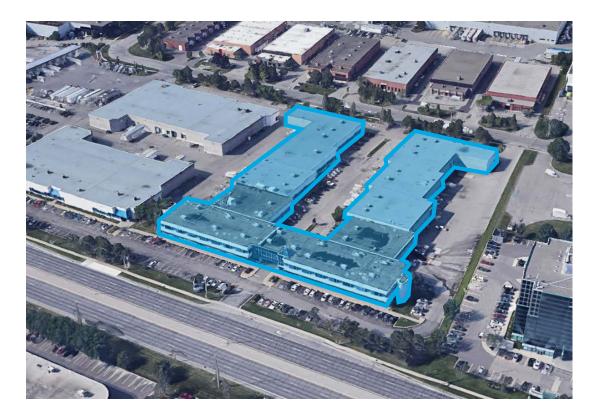

#### Site Access

6200 Dixie Road, Mississauga

Major route

Highway 410 10 minutes

Highway 407

**Downtown Toronto** 35 minutes

Downtown Mississauaga

17 minutes