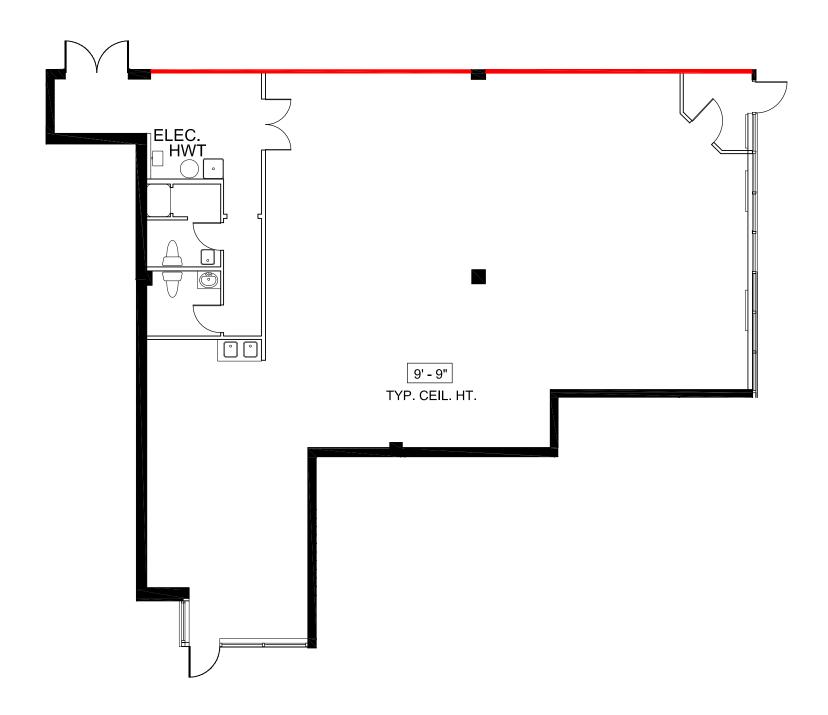

## Property Overview

| Total Area      | 2,625 SF      |
|-----------------|---------------|
| Warehouse Area  | 2,625 SF      |
| Clear Height    | 9'8"          |
| Zoning          | E2            |
| Shipping        | 1 Truck Level |
| Net Asking Rate | \$13.00 PSF   |
| Additional Rent | \$9.63 PSF    |
| Gross Rent      | \$22.63 PSF   |
| Availability    | TBD           |
|                 |               |

### Floor Plan