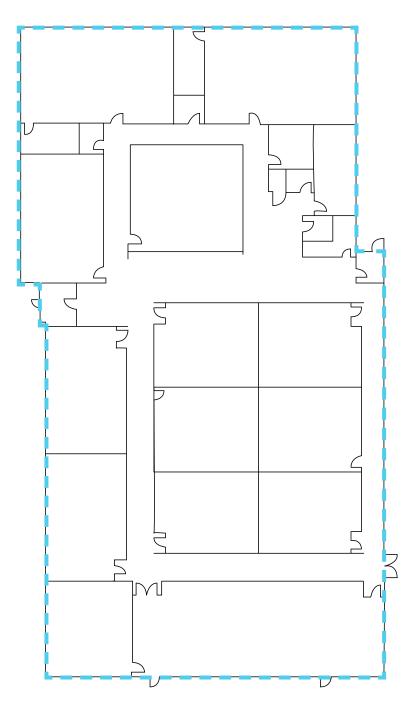

# BUILDING 2 12340 149 Street

| Available:       | 2nd Floor: 12,294 sf<br>Demising Options Available |
|------------------|----------------------------------------------------|
| Net Rent:        | Starting at \$13.00 psf                            |
| Additional Rent: | \$13.25 psf (2025)                                 |

#### Floor Plan

#### Demising options: