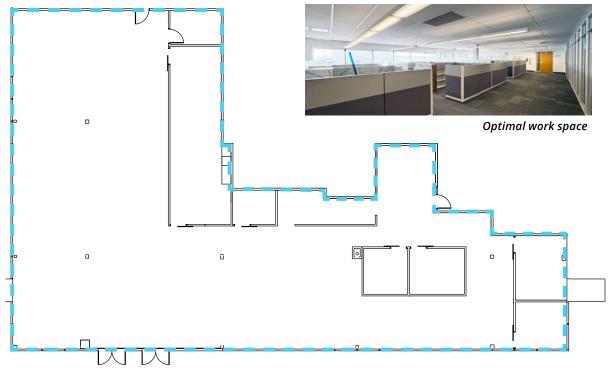

------|
| Net Rent:        | Starting at \$13.00 psf                            |
| Additional Rent: | \$13.25 psf (2025)                                 |





#### Floor Plan



#### Demising options:



## **BUILDING 4** 15015 123 Avenue

Suite 201: 2,804 sf Available:

Starting at \$13.00 psf Net Rent:

Additional Rent: \$13.25 psf (2025)





Suite 201: 2,804 sf 2nd Floor | New Show Suite





**Now Open** 

**Parkwest Business Centre Amenities** 

Gym (Showers/locker room)

Games Room

Conference Centre



CLICK TO VIEW 360° TOUR







## BUILDING 5 15023 123 Avenue

Available:

Suite 101: 6,498 sf *Available with 30 days notice* 

Suite 202: 6,096 sf

Suite 203: 3,197 sf

Net Rent: Starting at \$13.00 psf

Additional Rent: \$13.25 psf (2025)



## Suite 101: 6,498 sf Main Floor

























## **Get more information**

**Hillary Williams** 

Senior Associate 780 429 7564 hillary.williams@avisonyoung.com

**Mark Hartum** 

Principal, SIOR 780 429 7557 mark.hartum@avisonyoung.com **Jason Gardner** 

Vice President 780 429 7569 jason.gardner@avisonyoung.com

**Cailey Martiniuk** 

Senior Associate 780 429 7553 cailey.martiniuk@avisonyoung.com