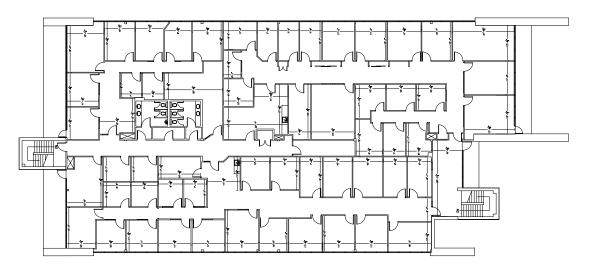

nt Amenities (Located in Building 4) Gym (Showers/locker room) | Games Room | Conference Centre





## Free-standing shop/ storage space

Available | 1,200 sf Additional fenced parking available with 20 stalls

# BUILDING 1 14904 123 Avenue

Available: Full Building: 17,435 sf

Available with 30 days notice

Net Rent: Starting at \$13.00 psf

Additional Rent: \$13.25 psf (2025)

360

CLICK TO VIEW 360° TOUR



**Turnkey Classroom Space** 







# BUILDING 2 12340 149 Street

| Available:       | 2nd Floor: 12,294 sf<br>Demising Options Available |
|------------------|----------------------------------------------------|
| Net Rent:        | Starting at \$13.00 psf                            |
| Additional Rent: | \$13.25 psf (2025)                                 |





#### Floor Plan



#### Demising options:



## **BUILDING 4** 15015 123 Avenue

Suite 201: 2,804 sf Available:

Starting at \$13.00 psf Net Rent:

Additional Rent: \$13.25 psf (2025)





Suite 201: 2,804 sf 2nd Floor | New Show Suite





**Now Open** 

**Parkwest Business Centre Amenities** 

Gym (Showers/locker room)

Games Room

Conference Centre



CLICK TO VIEW 360° TOUR







## BUILDING 5 15023 123 Avenue

Available:

Suite 101: 6,498 sf *Available with 30 days notice* 

Suite 202: 6,096 sf

Suite 203: 3,197 sf

Net Rent: Starting at \$13.00 psf

Additional Rent: \$13.25 psf (2025)



## Suite 101: 6,498 sf Main Floor

























## **Get more information**

**Hillary Williams** 

Senior Associate 780 429 7564 hillary.williams@avisonyoung.com

**Mark Hartum** 

Principal, SIOR 780 42