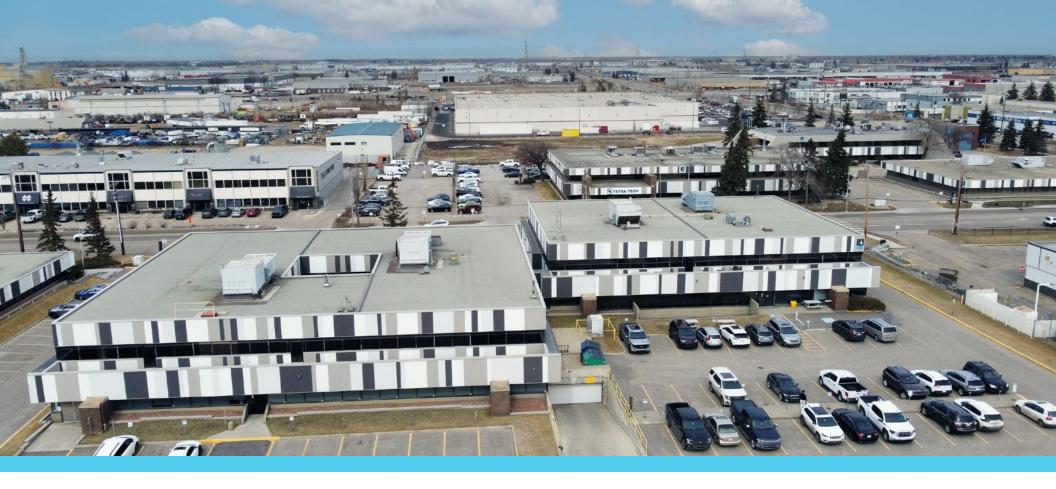

# PARKWEST BUSINESS CENTRE

Building 1 | 14904 123 Avenue

Building 2 | 12340 149 Street

Building 4 | 15015 123 Avenue

Building 5 | 15023 123 Avenue

EDMONTON, AB

- Exclusive use tenant patios
- · Ample parking including heated underground parking and surface EV charging stations
- Abundant natural light
- Nicely improved space ready for immediate occupancy
- Excellent access to Yellowhead Trail and 149th Street