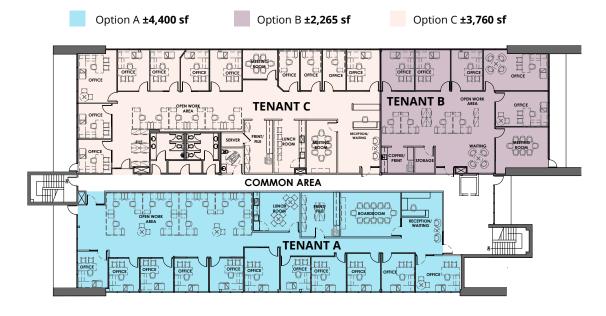

uilding 4) Gym (Showers/locker room) | Games Room | Conference Centre





## Free-standing shop/ storage space

Available | 1,200 sf Additional fenced parking available with 20 stalls

# BUILDING 1 14904 123 Avenue

Available: Full Building: 17,435 sf

Available with 30 days notice

Net Rent: Starting at \$13.00 psf

Additional Rent: \$13.25 psf (2025)

360

CLICK TO VIEW 360° TOUR



**Turnkey Classroom Space** 







# BUILDING 2 12340 149 Street

| Available:       | 2nd Floor: 12,294 sf<br>Demising Options Available |
|------------------|----------------------------------------------------|
| Net Rent:        | Starting at \$13.00 psf                            |
| Additional Rent: | \$13.25 psf (2025)                                 |





#### Floor Plan



#### Demising options:



## **BUILDING 4** 15015 123 Avenue

Suite 201: 2,804 sf Available:

Starting at \$13.00 psf Net Rent:

Additional Rent: \$13.25 psf (2025)





Suite 201: 2,804 sf 2nd Floor | New Show Suite





**Now Open** 

**Parkwest Business Centre Amenities** 

Gym (Showers/locker room)

Games Room

Conference Centre



CLICK TO VIEW 360° TOUR







## BUILDING 5 15023 123 Avenue

Available:

Suite 101: 6,498 sf *Available with 30 days notice* 

Suite 202: 6,096 sf

Suite 203: 3,197 sf

Net Rent: Starting at \$13.00 psf

Additional Rent: \$13.25 psf (2025)



## Suite 101: 6,498 sf Main Floor

























## **Get more information**

**Hillary Williams** 

Senior Associate 780 429 7564 hillary.williams@avisonyoung.com

**Mark Hartum** 

Principal, SIOR 780 429 7557 mark.hartum@avisony