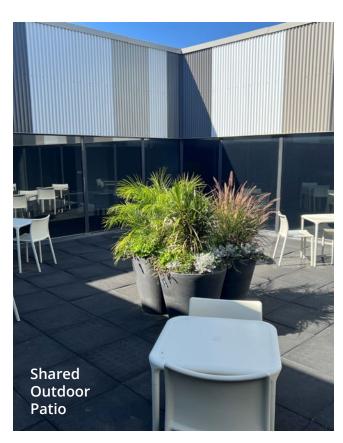

- Exclusive use tenant patios
- · Ample parking including heated underground parking and surface EV charging stations
- Abundant natural light
- Nicely improved space ready for immediate occupancy
- Excellent access to Yellowhead Trail and 149th Street