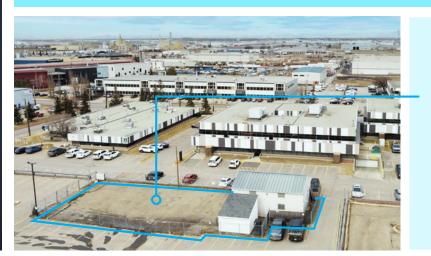

# PARKWEST BUSINESS CENTRE

Building 1 | 14904 123 Avenue

Building 2 | 12340 149 Street

Building 4 | 15015 123 Avenue

Building 5 | 15023 123 Avenue

EDMONTON, AB

#### **QUICK LOOK**

**Building 1** 14904 123 Avenue

Available

Full Building: 17,435 sf Available with 30 days notice

**Turnkey Classroom Space** 

**Building 2** 12340 149 Street

Available

2nd Floor: 12,294 sf Demising options available

**Building 4** 15015 123 Avenue

**Available** 

Suite 201: 2,804 sf (Show Suite)

**Building 5** 15023 123 Avenue

Available

Suite 101: 6,498 sf Available with 30 days notice

Suite 202: 6.096 sf Suite 203: 3.197 sf