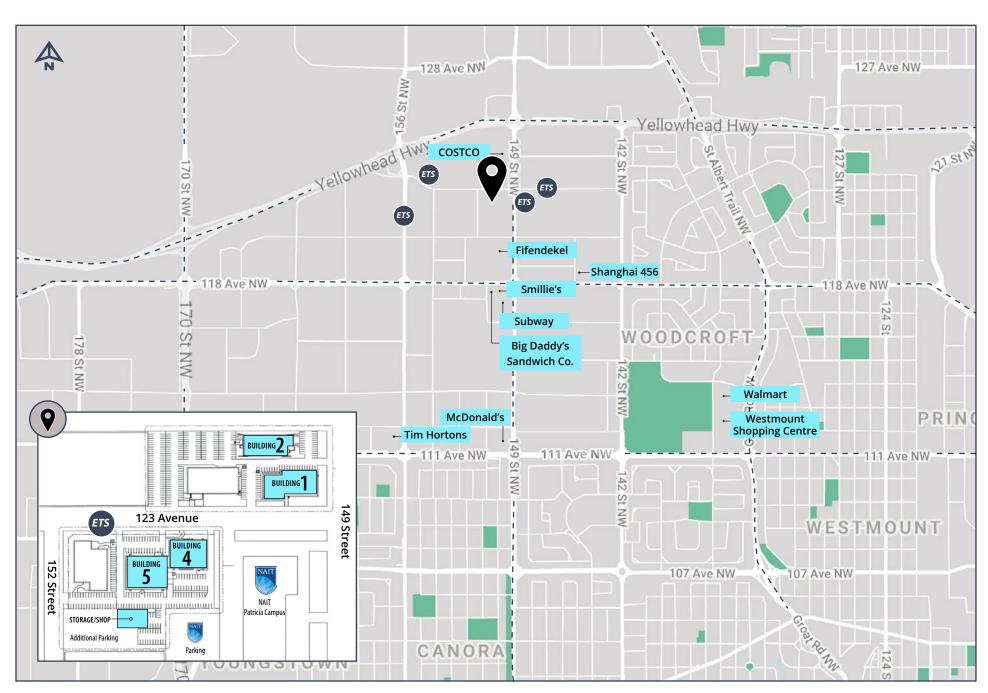

# PARKWEST BUSINESS CENTRE

Building 1 | 14904 123 Avenue

Building 2 | 12340 149 Street

Building 4 | 15015 123 Avenue

Building 5 | 15023 123 Avenue

EDMONTON, AB

#### **QUICK LOOK**

**Building 1** 14904 123 Avenue

Available

Full Building: 17,435 sf Available with 30 days notice

**Turnkey Classroom Space** 

**Building 2** 12340 149 Street

Available

2nd Floor: 12,294 sf Demising options available

**Building 4** 15015 123 Avenue

**Available** 

Suite 201: 2,804 sf (Show Suite)

**Building 5** 15023 123 Avenue

Available

Suite 101: 6,498 sf Available with 30 days notice

Suite 202: 6.096 sf Suite 203: 3.197 sf

- Exclusive use tenant patios
- · Ample parking including heated underground parking and surface EV charging stations
- Abundant natural light
- Nicely improved space ready for immediate occupancy
- Excellent access to Yellowhead Trail and 149th Street