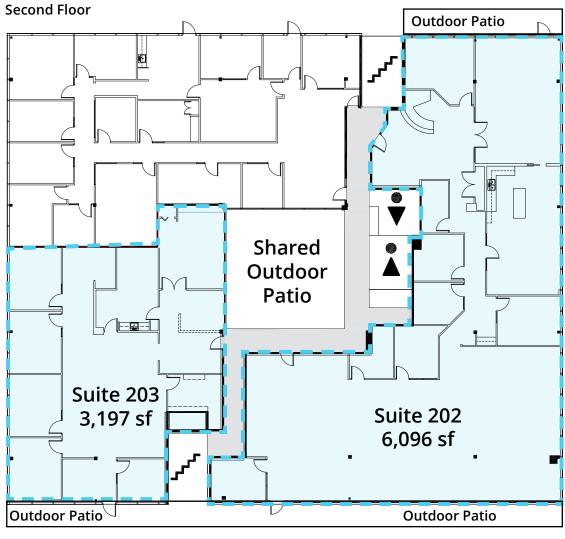

## BUILDING 5 15023 123 Avenue

Available:

Suite 101: 6,498 sf *Available with 30 days notice* 

Suite 202: 6,096 sf

Suite 203: 3,197 sf

Net Rent: Starting at \$13.00 psf

Additional Rent: \$13.25 psf (2025)