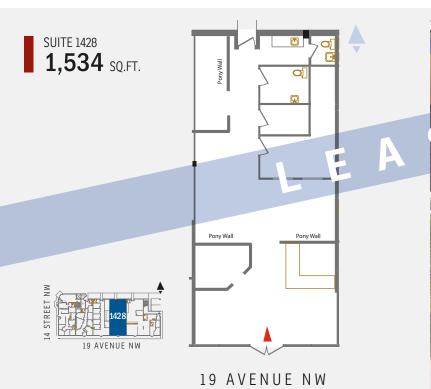

ER c: 403-797-3103 d: 403-294-7179 mion@barclaystreet.com





\$160,557











- » Medically zoned
- » Abundance of parking
- » High visibility from 14 Street NW and 20 Avenue NW
- » Signage available
- Only 5 minutes from downtown core; proximity to SAIT, North Hill Shopping Centre and LRT station

### LEASE INFORMATION

MUNICIPAL ADDRESS: 2004 14th Street NW, Calgary

#### AVAILABLE FOR LEASE:

- »2,753 sq. ft. Suite 207 (2nd fl) C/L • Built-out medical space
- »1,996 sq. ft. Suite 201 (2nd fl)

#### »1,534 sq. ft. Suite 1428 (main fl) LEASED

#### AVAILABILITY: Immediately

#### TERM: 5 years

#### PARKING:

- 1:1,000 sq. ft. ratio
- Surface, reserved; \$175/mo per stall

#### OP. COSTS AND TAXES: \$18.00 per sq. ft. (est.)

NET RENT: Market



• Built-out medical space















The information contained herein has been gathered from sources deemed reliable, but is not warranted as such and does not form any part of any future contract. This offering may be altered or withdrawn at any time without notice.