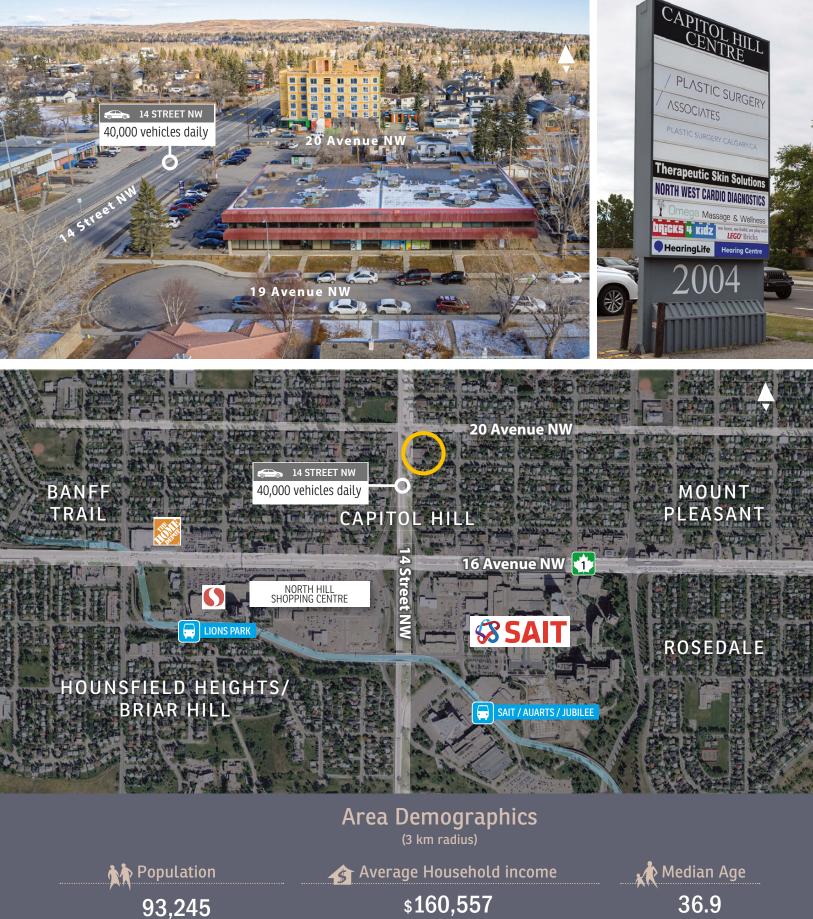

## **Capitol Hill Centre** 2004 14th Street NW, Calgary

FOR MORE INFORMATION OR TO VIEW, PLEASE CONTACT: Murray lon, VICE PRESIDENT, PARTNER c: 403-797-3103 d: 403-294-7179 mion@barclaystreet.com

\$160,557

- » Medically zoned
- » Abundance of parking
- » High visibility from 14 Street NW and 20 Avenue NW
- » Signage available
- Only 5 minutes from downtown core; proximity to SAIT, North Hill Shopping Centre and LRT station

### LEASE INFORMATION

MUNICIPAL ADDRESS: 2004 14th Street NW, Calgary

#### PARKING:

- 1:1,000 sq. ft. ratio
- Surface, reserved; \$175/mo per stall

#### OP. COSTS AND TAXES: \$18.00 per sq. ft. (est.)

NET RENT: Market

• Built-out medical space

The information contained herein has been gathered from sources deemed reliable, but is not warranted as such and does not form any part of any future contract. This offering may be altered or withdrawn at any time without notice.