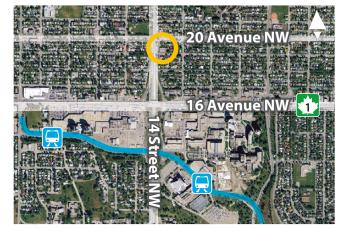

## **Capitol Hill Centre** 2004 14th Street NW, Calgary

FOR MORE INFORMATION OR TO VIEW, PLEASE CONTACT: Murray lon, VICE PRESIDENT, PARTNER c: 403-797-3103 d: 403-294-7179 mion@barclaystreet.com

\$160,557

- » Medically zoned
- » Abundance of parking
- » High visibility from 14 Street NW and 20 Avenue NW
- » Signage available
- Only 5 minutes from downtown core; proximity to SAIT, North Hill Shopping Centre and LRT station