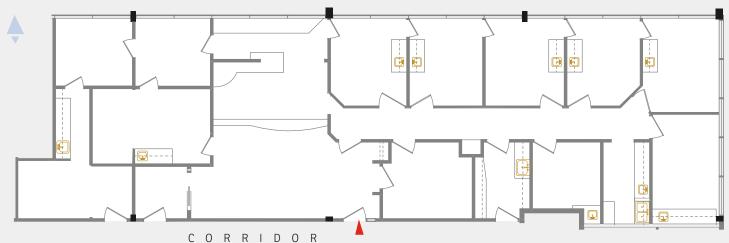

#### AVAILABLE FOR LEASE:

- »2,753 sq. ft. Suite 207 (2nd fl) C/L • Built-out medical space
- »1,996 sq. ft. Suite 201 (2nd fl)