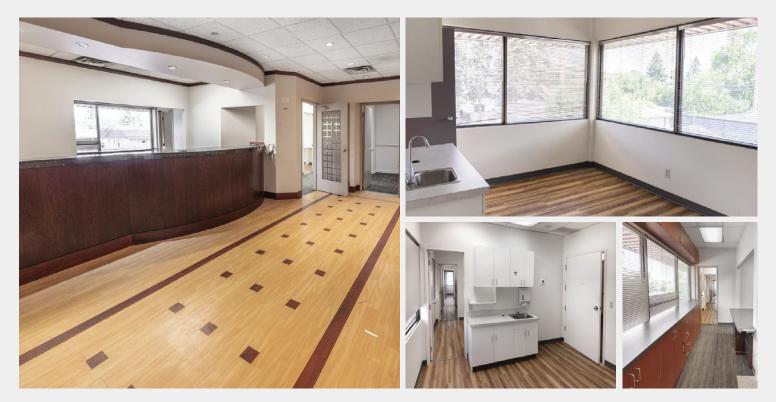

- » Medically zoned
- » Abundance of parking
- » High visibility from 14 Street NW and 20 Avenue NW
- » Signage available
- Only 5 minutes from downtown core; proximity to SAIT, North Hill Shopping Centre and LRT station