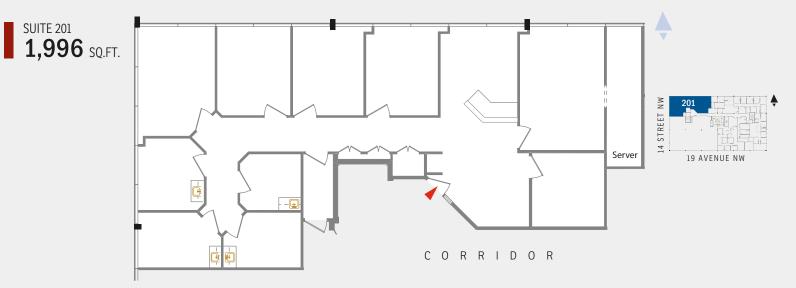

1,996 sf

# 201

#### AVAILABLE FOR LEASE:

- »2,753 sq. ft. Suite 207 (2nd fl) C/L • Built-out medical space
- »1,996 sq. ft. Suite 201 (2nd fl)