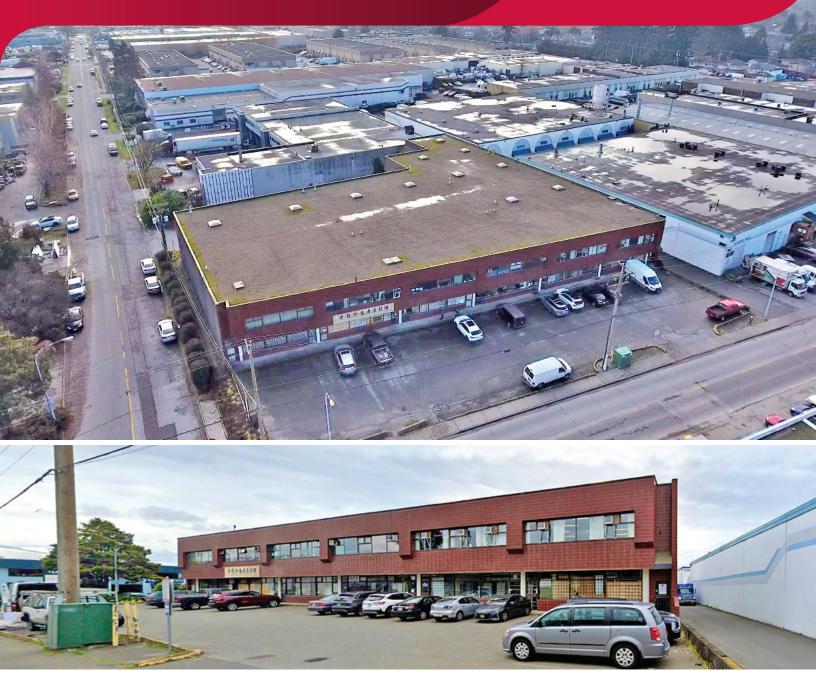

# FOR LEASE | INDUSTRIAL OFFICE **11300 RIVER ROAD** RICHMOND, BC

- Second Floor Office Available
- North Richmond Location

Arash Rezai

Personal Real Estate Corporation D 604.630.3406 C 604.356.2356 arash.rezai@lee-associates.com

# FOR LEASE | INDUSTRIAL OFFICE **11300 RIVER ROAD** RICHMOND, BC

### Location

The subject property is located at the southwest corner of River Road and Simpson Road in North Richmond's Industrial area. The site offers great access to Highway 99, Highway 91, and Knight and Oak Street Bridges.