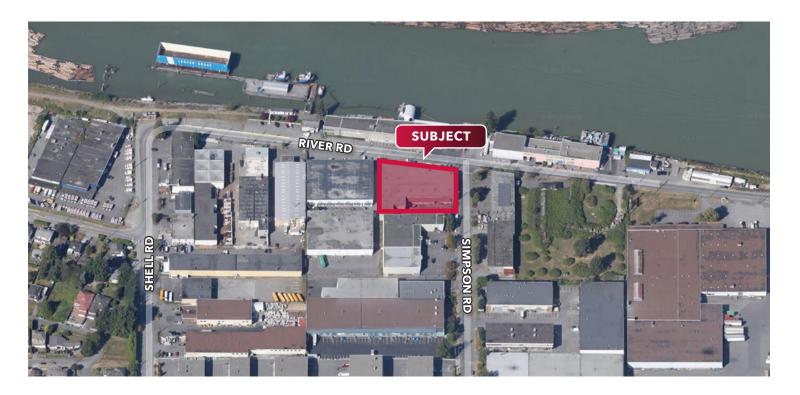

### Location

The subject property is located at the southwest corner of River Road and Simpson Road in North Richmond's Industrial area. The site offers great access to Highway 99, Highway 91, and Knight and Oak Street Bridges.