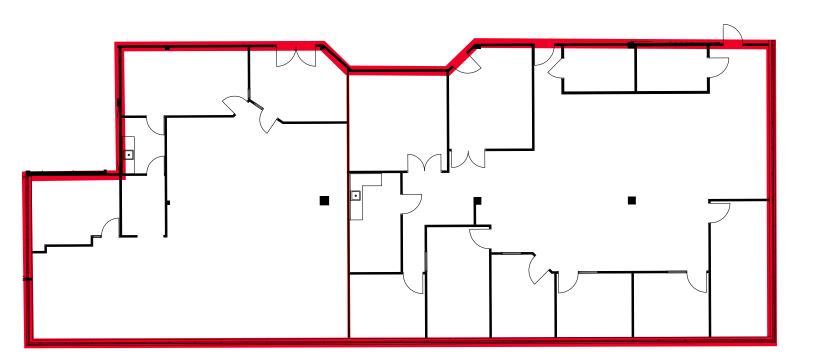

# **30-60 CENTURIAN DRIVE**

Markham, Ontario

60 CENTURIAN DRIVE SUITE 215, 217 & 219 - 5,810 SF