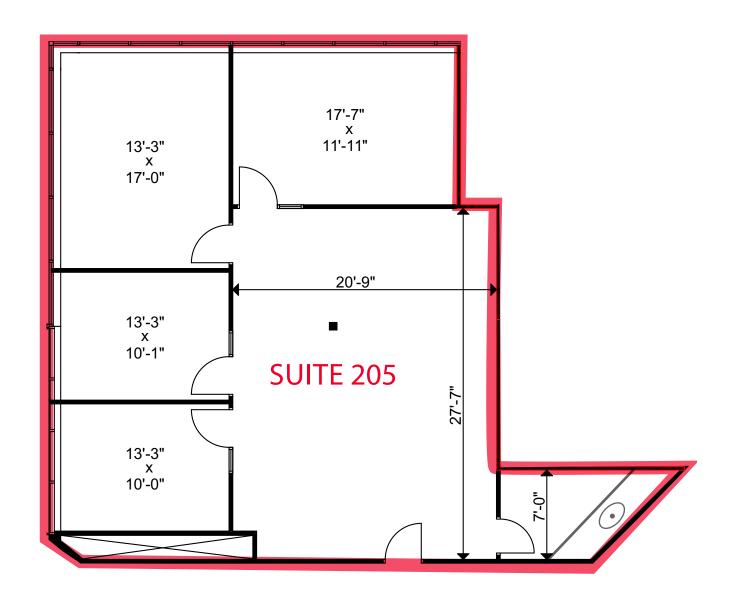

## **30-60 CENTURIAN DRIVE**

Markham, Ontario

30 CENTURIAN DRIVE SUITE 205 - 1,658 SF