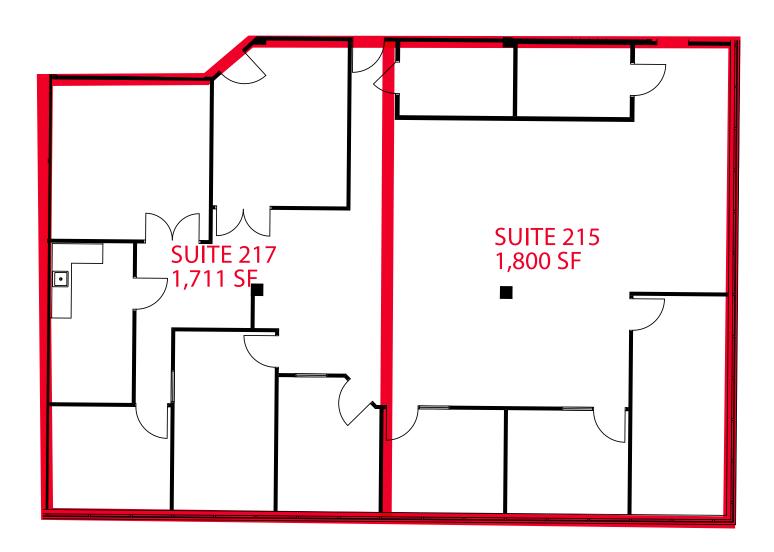

# **30-60 CENTURIAN DRIVE**

Markham, Ontario

60 CENTURIAN DRIVE SUITE 215-217 - 3,511 SF