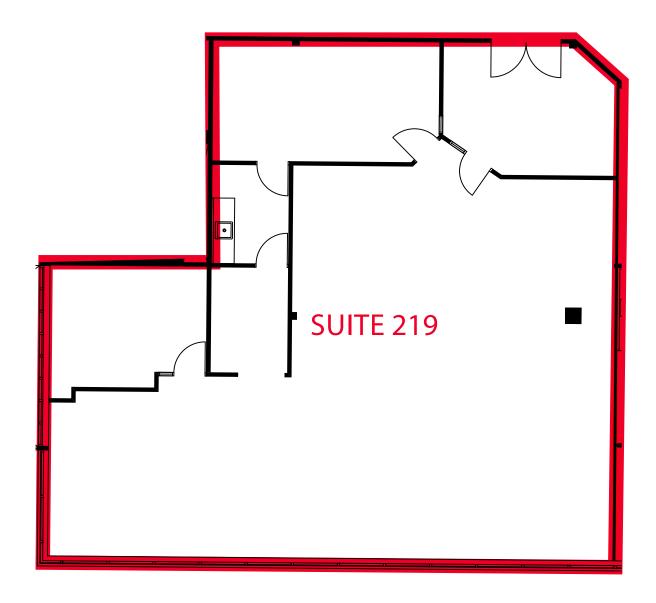

# **30-60 CENTURIAN DRIVE**

Markham, Ontario

60 CENTURIAN DRIVE SUITE 219 - 2,299 SF