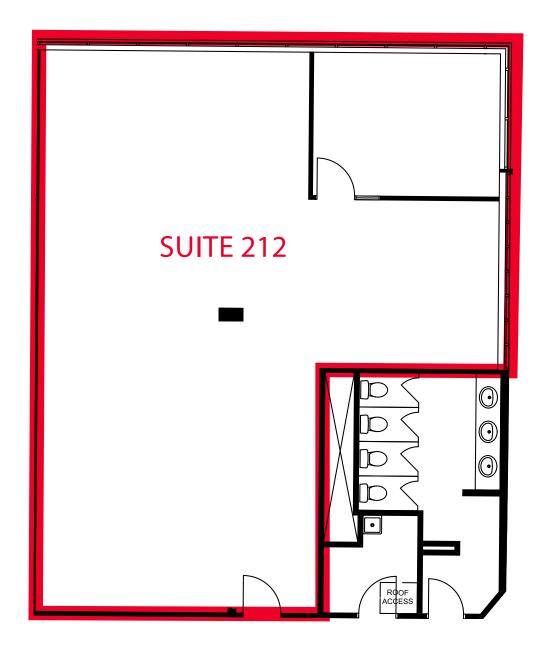

## **30-60 CENTURIAN DRIVE**

Markham, Ontario

60 CENTURIAN DRIVE SUITE 212 - 1,659 SF