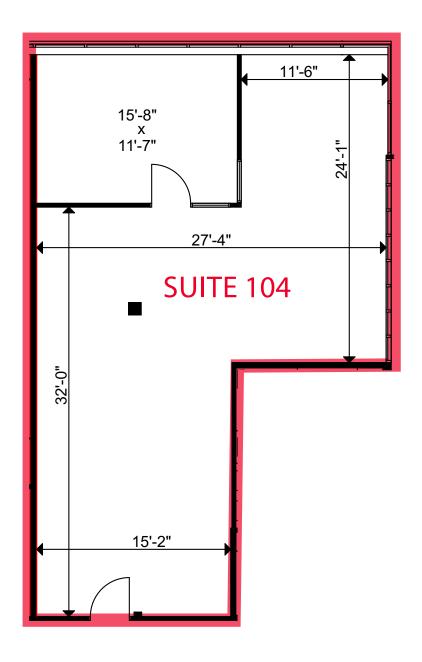

## **30-60 CENTURIAN DRIVE**

Markham, Ontario

60 CENTURIAN DRIVE SUITE 104 - 1,122 SF