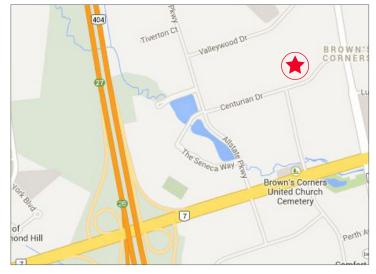

## **30-60 CENTURIAN DRIVE**

Markham, Ontario

LOCATION: Located north of Highway 7 and west of Woodbine Avenue, near Buttonville Airport