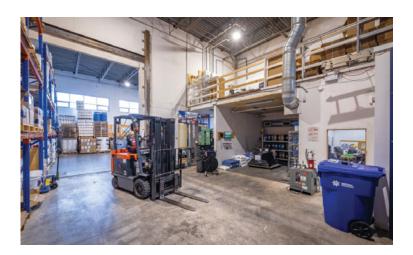

### **PROPERTY FEATURES**

- Grade loading door
- 24' clear heights
- Ceiling fans
- Mezzanine with kitchenette
- Handicap accessible bathroom
- Private office
- Fully sprinklered
- Forced air heating