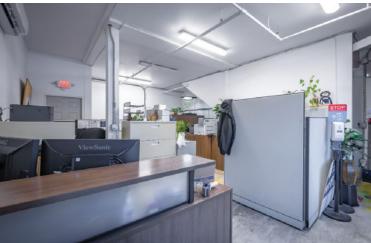

### **PROPERTY FEATURES**

- Grade loading door
- 24' clear heights
- Ceiling fans
- Mezzanine with kitchenette
- Handicap accessible bathroom
- Private office
- Fully sprinklered
- Forced air heating