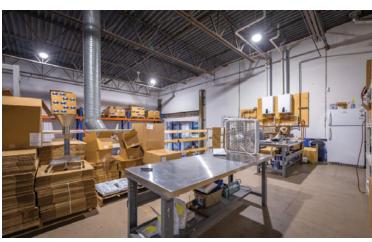

### **PROPERTY FEATURES**

- Grade loading door
- 24' clear heights
- Ceiling fans
- Mezzanine with kitchenette
- Handicap accessible bathroom
- Private office
- Fully sprinklered
- Forced air heating