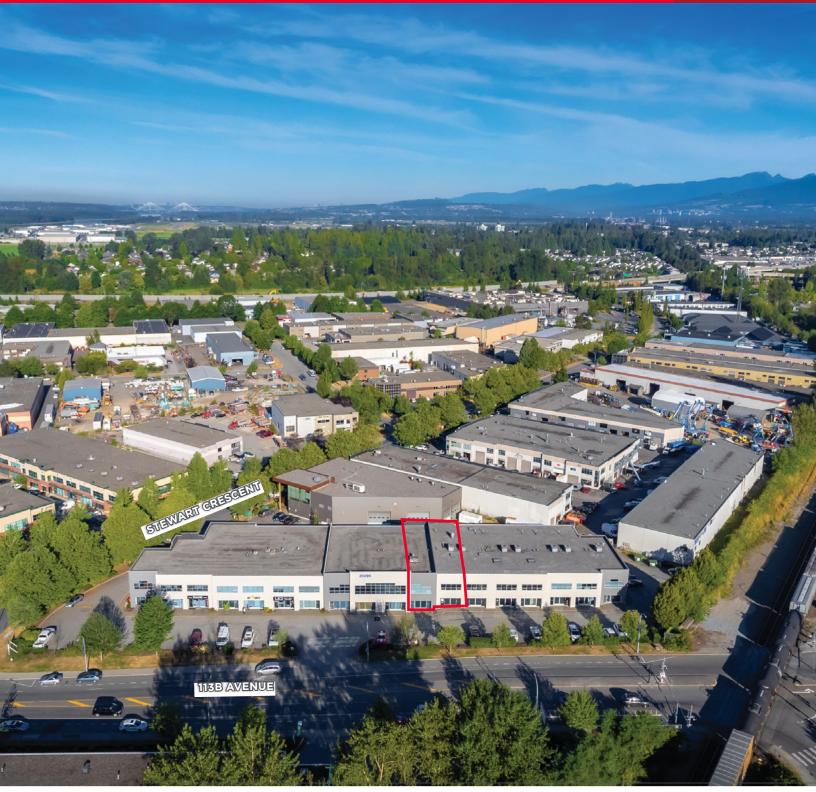

### LOCATION

Cushman & Wakefield ULC ("C&W") is pleased to present this opportunity to lease an efficient Industrial space. The property sits on the border of Maple Ridge and Pitt Meadows, adjacent to the Golden Ears Bridge. This uniquely located, well-maintained industrial asset offers corner exposure and easy access to major traffic arteries and retail amenities.