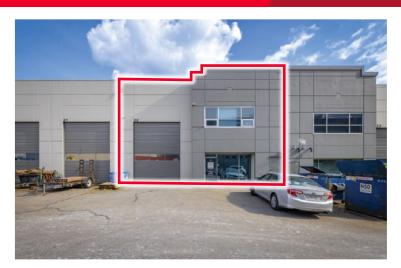

## AVAILABLE AREA

| Ground floor office/warehouse | 3,562 sf |
|-------------------------------|----------|
| Mezzanine storage/office      | 811 sf   |
| Total                         | 4,373 sf |

### **PROPERTY FEATURES**

- Grade loading door
- 24' clear heights
- Ceiling fans
- Mezzanine with kitchenette
- Handicap accessible bathroom
- Private office
- Fully sprinklered
- Forced air heating