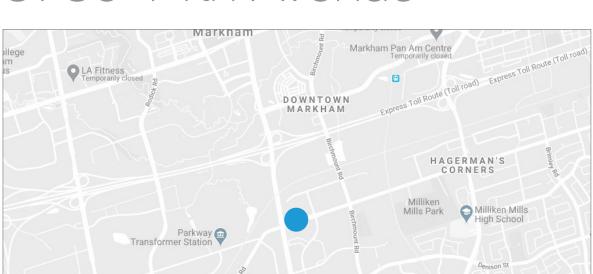

#### What's Near By

3780 14th Avenue is located just steps from the busy intersection of Warden Avenue and 14th Avenue. With easy access to Highway 407, the property is served by both TTC and YRT routes. With many nearby amenities, the property is a 4 minute drive to Downtown Markham, 6 minutes to Unionville GO Station and 8 minutes to CF Markville Mall.