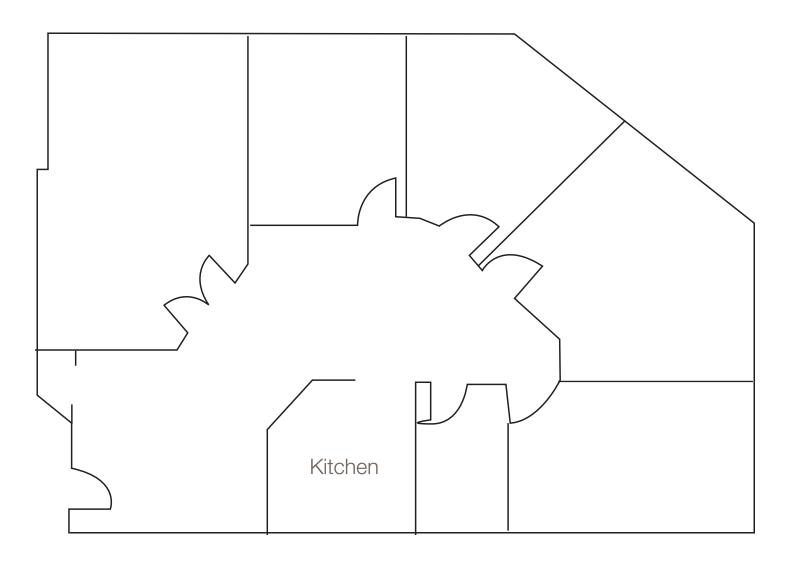

MILLIKEN

Unit 209 - Floor Plan

Not to scale

#### **Property Highlights**

- Excellent location in high-traffic area
- Easy access to Highways 404, 407 & 7
- Public transit at door, and steps away from major intersection
- Elevator in building
- · Can accommodate a wide variety of uses
- Contains 5 offices and kitchenette