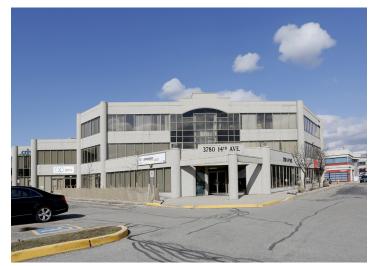

Quality Office Unit Available for Lease in Markham

#### Lennard:

Here is where your business will *grow*.

Office unit available for lease near the corner of 14th Avenue and Warden Avenue in an established business park in Markham.

Possession

Net Rent \$12.75 PSF Taxes (T&O) \$11.50 (2025)

#### What's Near By

3780 14th Avenue is located just steps from the busy intersection of Warden Avenue and 14th Avenue. With easy access to Highway 407, the property is served by both TTC and YRT routes. With many nearby amenities, the property is a 4 minute drive to Downtown Markham, 6 minutes to Unionville GO Station and 8 minutes to CF Markville Mall.