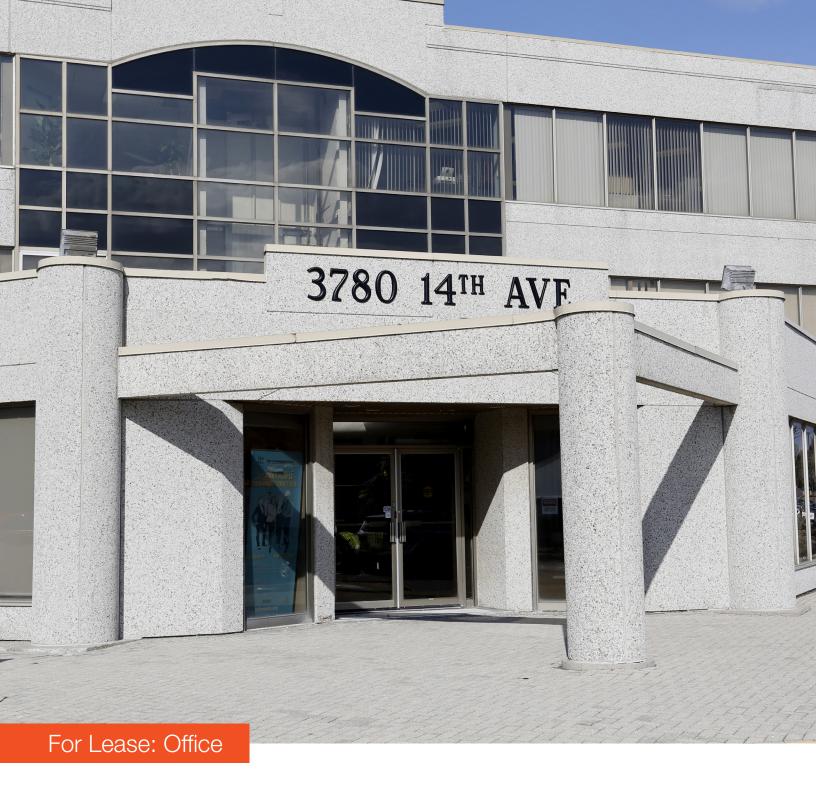

Quality Office Unit Available for Lease in Markham

#### Lennard:

Here is where your business will *grow*.

Office unit available for lease near the corner of 14th Avenue and Warden Avenue in an established business park in Markham.

Possession

Net Rent \$12.75 PSF Taxes (T&O) \$11.50 (2025)

#### **Property Highlights**

- Excellent location in high-traffic area
- Easy access to Highways 404, 407 & 7
- Public transit at door, and steps away from major intersection
- Elevator in building
- · Can accommodate a wide variety of uses
- Contains 5 offices and kitchenette