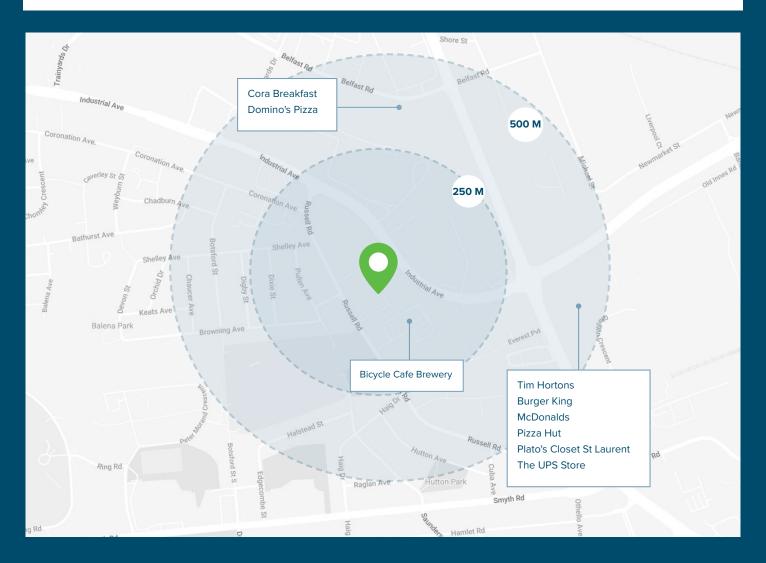

## **BUILDING HIGHLIGHTS**

- High profile industrial location due to its proximity to highways and major shipping routes
- Exceptional access to Highway 417 and Hunt Club Road
- · Excellent on-site parking
- · Immediate access to public transit, and

| <b>Drive Times</b> |        | <b>Public Transit</b> |            |
|--------------------|--------|-----------------------|------------|
| Highway 417        | 7 min  | Bus Stop              | 1 min walk |
| Riverside Dr.      | 9 min  |                       |            |
| Hunt Club Road     | 15 min |                       |            |