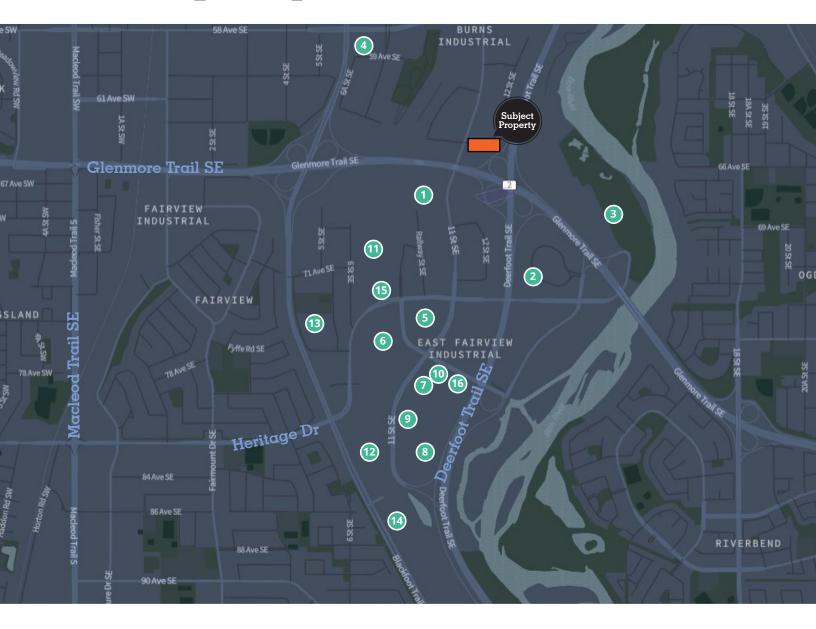

# Amenity Map

#### **A**menities

- 1. Leon's Furniture
- 2. Calgary Auto Mall
- 3. Golffuture YYC
- 4. Hotel Blackfoot
- 5. Real Canadian Superstore
- 6. T&T Supermarket

- 7. Nordstrom Rack
- 8. Deerfoot Meadows
- 9. IKEA Calgary
- 10. Starbucks
- 11. Costco Wholesale
- 12. Holiday Inn & Suites

- 13. Calgary Farmers' Market
- 14. Blackfoot Business Park
- 15. Tim Hortons
- 16. McDonald's