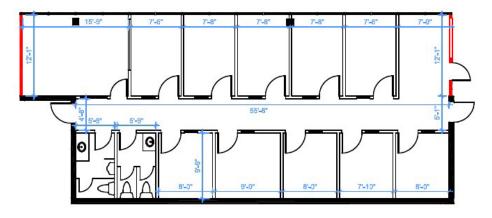

### Office Suite 9 - 10A - Second Floor

#### **Particulars**

Space Available: Suite 9 - 10A

Zoning: I-G (Industrial General)

Area: 1,699 sq.ft. Basic Rent: Market

Op. Costs: \$5.62 / sq.ft. (2025) + Util. & Mgmt Fees

Utilities are NOT included

Available: Immediately

Parking: Double-row scramble parking
Details: Second Floor Office Space

10 Built out offices and 1 Boardroom

in-suite washrooms

Landlord will build out kitchenette