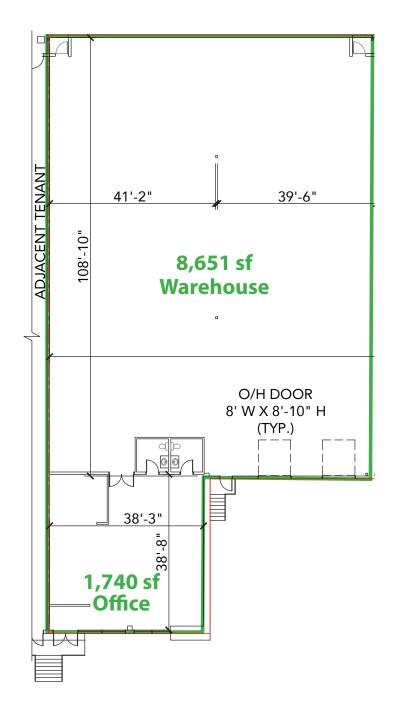

#### **PARTICULARS**

Available: Office: 1,740 SF

Whse: 8,651 SF Total: 10,391 SF

Ceiling Height: 29'

Loading: 2 Dock Height Doors

Net Rent: Market

Op. Costs: \$4.44 PSF (2018 est.)

Power: 100 Amps (600 Volts)

## Floor Plan