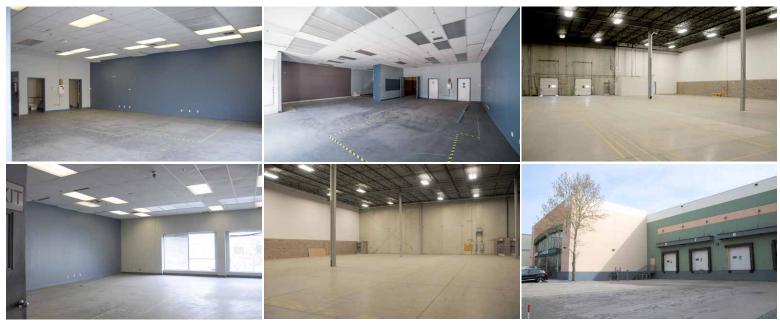

ows for a variety of quasi-retail uses
- Open concept office floor plan
- Ample non reserved parking
- Sensored T-5 lighting in warehouse
- Easy access to Deerfoot Trail and Blackfoot Trail
- Exposure to 40,000 cars per day
- Barrier free access to building
- Pylon Signage opportunities



Doug Johannson, Principal 403.232.4314 doug.johannson@avisonyoung.com Darcy Whalen, Vice President 403.554.8453 darcy.whalen@avisonyoung.com

© 2018 Avison Young Real Estate Alberta Inc. All rights reserved. E. & O.E.: The information contained herein was obtained from sources which we deem reliable and, while thought to be correct, is not guaranteed by Avison Young.

# FOR LEASE | 3020, 2600 PORTLAND STREET SE CALGARY, AB

## Floor Plan





# FOR LEASE | 3020, 2600 PORTLAND STREET SE

### **Photos:**



### Map:





**Doug Johannson**, Principal 403.232.4314 doug.johannson@avisonyoung.com Darcy Whalen, Vice President 403.554.8453 darcy.whalen@avisonyoung.com

© 2018 Avison Young Real Estate Alberta Inc. All rights reserved. E. & O.E.: The information contained herein was obtained from sources which we deem reliable and, while thought to be correct, is not guaranteed by Avison Young.