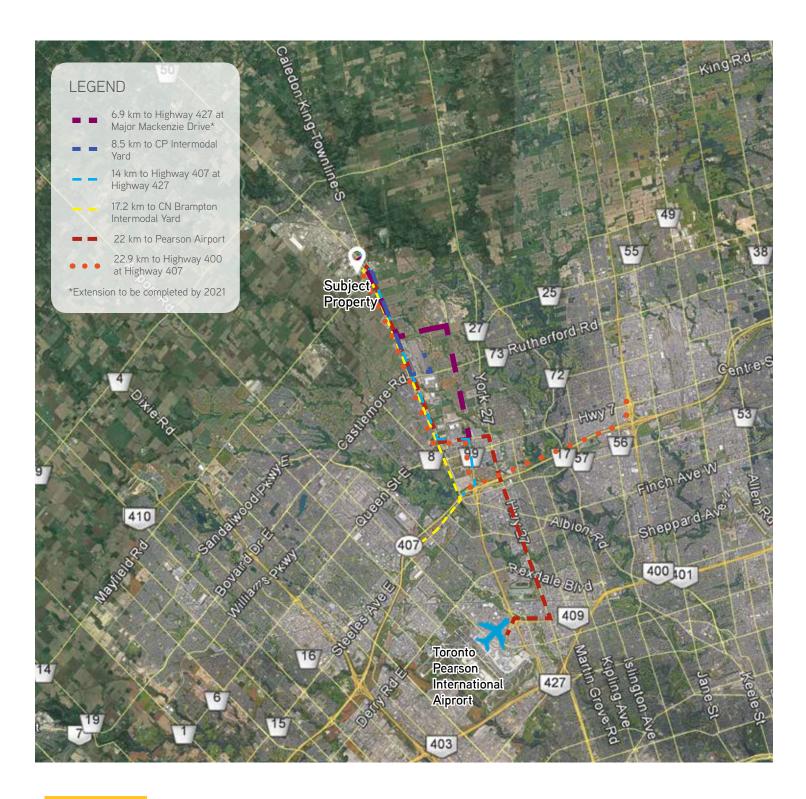

# Caledon | ON

The Town of Caledon is a dynamic municipality that balances urban, rural and agricultural communities and is just a short drive from Toronto. The Town saw a 23% spike in its population over the past five years and now homes over 70,000 people and 1,700 businesses.

Located minutes from North America's fifth largest urban area and labour pool, Caledon offers great access to regional, national and international markets. It also boasts one of the largest inventories of planned and shovel-ready industrial lands in the GTA, as well as access to an assortment of programs that provide financial assistance and relief to companies that adopt environmentally-friendly development and operating practices.

With its safe and green environment, desirable location, and healthy allotments of planned or shovel-ready industrial lands, Caledon is well on the way to establishing itself as one of Canada's most desirable business centres, and is poised for tremendous industrial growth across all sectors.