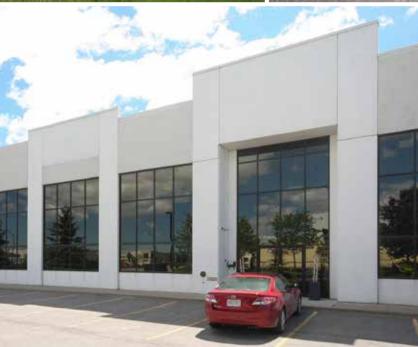

#### **FEATURES**

- Prominent corner lot within Bolton's newest industrial park
- Excellent street presence with white precast and glass facade
- Warehouse to be painted white
- New LED lighting to be installed
- Warehouse receives lots of natural

#### light

- Rear yard is gated and secured
- Easy access to Toronto via future Highway 427 extension
- Growing business park
- Recognizable corporate neighbours