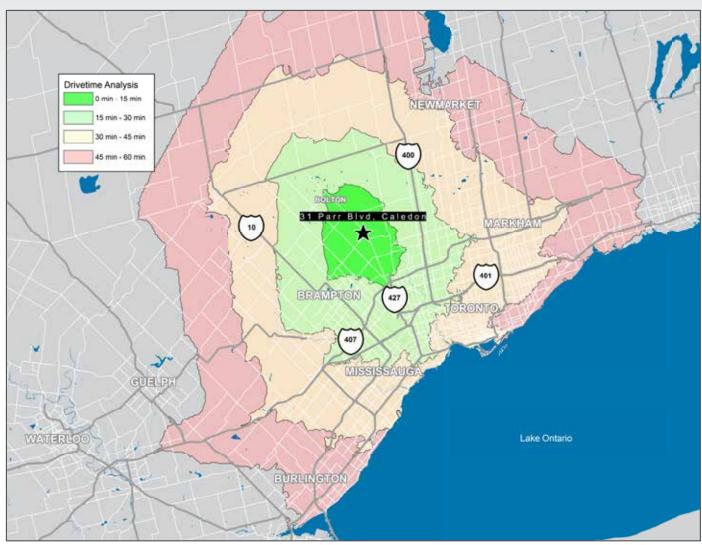

# Caledon | ON

The Town of Caledon is a dynamic municipality that balances urban, rural and agricultural communities and is just a short drive from Toronto. The Town saw a 23% spike in its population over the past five years and now homes over 70,000 people and 1,700 businesses.

Located minutes from North America's fifth largest urban area and labour pool, Caledon offers great access to regional, national and international markets. It also boasts one of the largest inventories of planned and shovel-ready industrial lands in the GTA, as well as access to an assortment of programs that provide financial assistance and relief to companies that adopt environmentally-friendly development and operating practices.

With its safe and green environment, desirable location, and healthy allotments of planned or shovel-ready industrial lands, Caledon is well on the way to establishing itself as one of Canada's most desirable business centres, and is poised for tremendous industrial growth across all sectors.