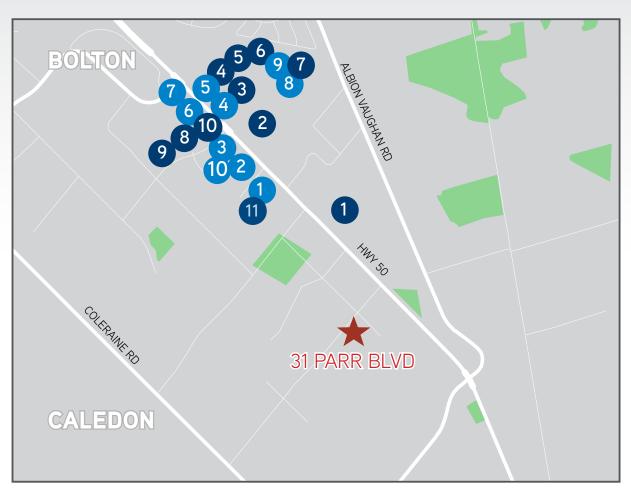

#### **AMENITIES**

- Bolton Inn
- Canadian Tire

- The Source
- Walmart
- Landmark Cinemas
- Sport Chek
- The Home Depot
- TD Canada Trust
- 38 Malton GO Stop

### **RESTAURANTS**

- Starbucks
- Tim Hortons
- McDonald's
- Swiss Chalet
- Kelsey's
- Brooks Sports Bar
- Wild Wing
- Symposium Cafe
- Crabby Joe's