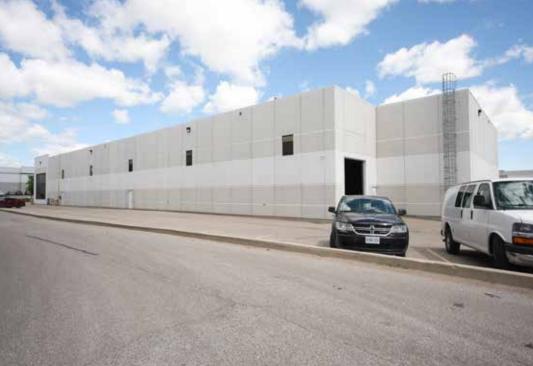

#### FOR LEASE | 31 Parr Boulevard, Caledon | ON

This state of the art industrial freestanding building boasts 34,493 SF of space situated on a corner lot. Located at Highway 50 and Mayfield Road, this building is adjacent to retail amenities, has ample employee parking, and a gated and secured yard. Available for immediate occupancy.

#### **FEATURES**

- Prominent corner lot within Bolton's newest industrial park
- Excellent street presence with white precast and glass facade
- Warehouse to be painted white
- New LED lighting to be installed
- Warehouse receives lots of natural

#### light

- Rear yard is gated and secured
- Easy access to Toronto via future Highway 427 extension
- Growing business park
- Recognizable corporate neighbours