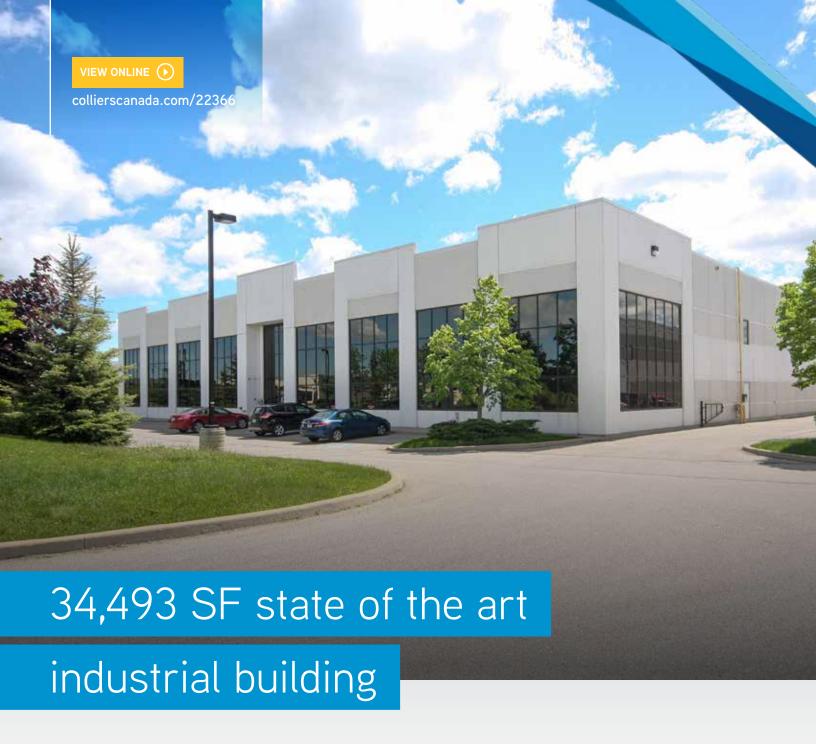

#### FOR LEASE | 31 Parr Boulevard, Caledon | ON

This state of the art industrial freestanding building boasts 34,493 SF of space situated on a corner lot. Located at Highway 50 and Mayfield Road, this building is adjacent to retail amenities, has ample employee parking, and a gated and secured yard. Available for immediate occupancy.