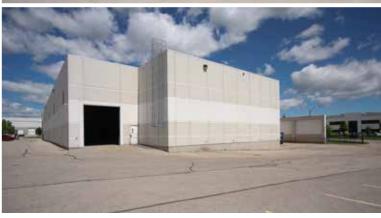

#### FOR LEASE | 31 Parr Boulevard, Caledon | ON

This state of the art industrial freestanding building boasts 34,493 SF of space situated on a corner lot. Located at Highway 50 and Mayfield Road, this building is adjacent to retail amenities, has ample employee parking, and a gated and secured yard. Available for immediate occupancy.

#### **FEATURES**

- Prominent corner lot within Bolton's newest industrial park
- Excellent street presence with white precast and glass facade
- Warehouse to be painted white
- New LED lighting to be installed
- Warehouse receives lots of natural

#### light

- Rear yard is gated and secured
- Easy access to Toronto via future Highway 427 extension
- Growing business park
- Recognizable corporate neighbours