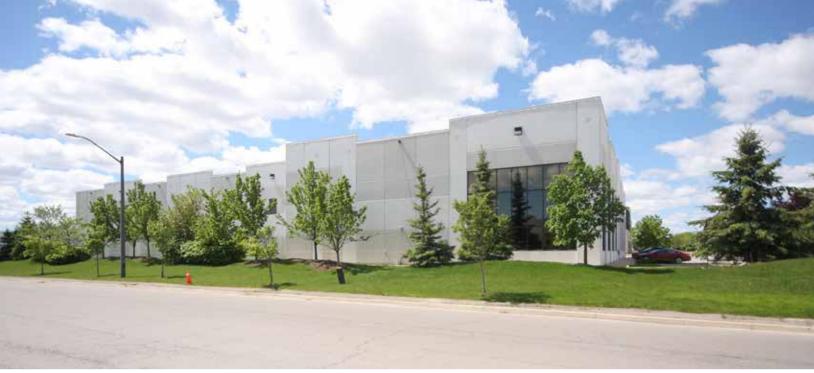

#### FOR LEASE | 31 Parr Boulevard, Caledon | ON

This state of the art industrial freestanding building boasts 34,493 SF of space situated on a corner lot. Located at Highway 50 and Mayfield Road, this building is adjacent to retail amenities, has ample employee parking, and a gated and secured yard. Available for immediate occupancy.

#### **FEATURES**

- Prominent corner lot within Bolton's newest industrial park
- Excellent street presence with white precast and glass facade
- Warehouse to be painted white
- New LED lighting to be installed
- Warehouse receives lots of natural

#### light

- Rear yard is gated and secured
- Easy access to Toronto via future Highway 427 extension
- Growing business park
- Recognizable corporate neighbours