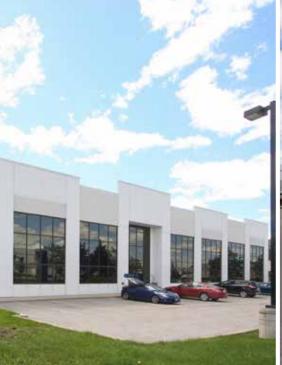

#### **FEATURES**

- Prominent corner lot within Bolton's newest industrial park
- Excellent street presence with white precast and glass facade
- Warehouse to be painted white
- New LED lighting to be installed
- Warehouse receives lots of natural

#### light

- Rear yard is gated and secured
- Easy access to Toronto via future Highway 427 extension
- Growing business park
- Recognizable corporate neighbours