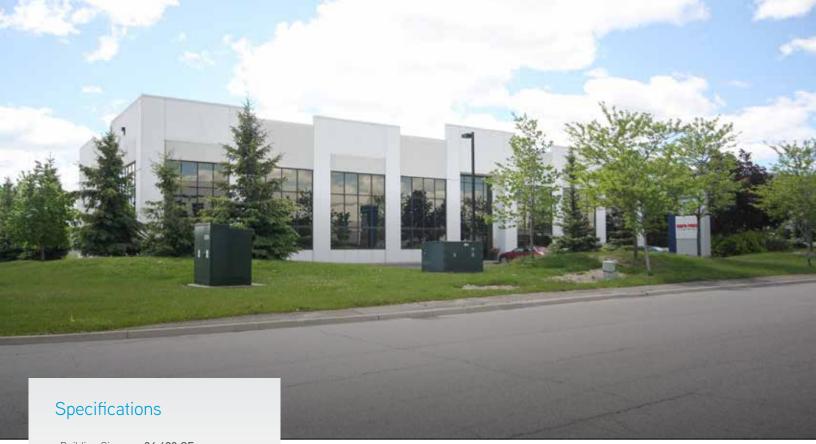

Sales Representative +1 416 620 2881 antonis.drivas@colliers.com

| Building Size | 34,493 SF                 |
|---------------|---------------------------|
| Office Area   | 2,500 SF                  |
| Access        | HWY 50 & Mayfield<br>Road |
| Clear Height  | 24'                       |
| Shipping      | 4 TL & 1 DI               |
| Power         | 400 amps/600 V            |
| TMI (2016)    | \$2.87 per SF             |
| Occupancy     | Immediate                 |