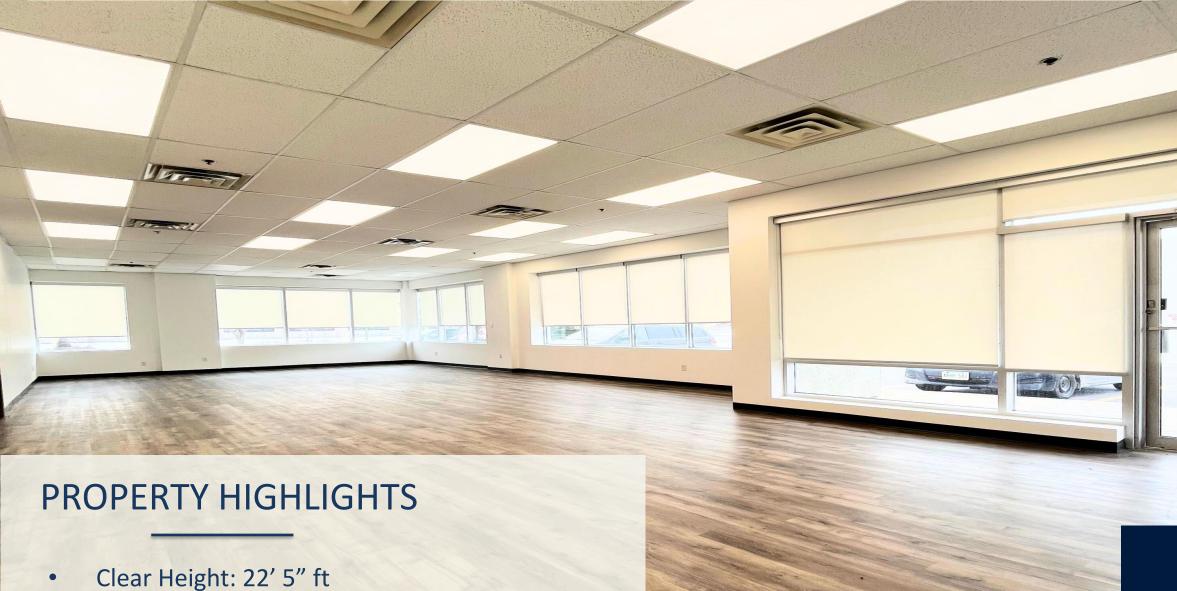

7,864 square feet

\$19.95 psf net rent

\$6.29 psf T.M.I. (2024)

Shipping: 1 Truck Level Door & 1 Drive In Door

Office Area: 15%

Possession Date: Immediate

Newly Renovated Open Concept Office Space

2 Private Warehouse Offices