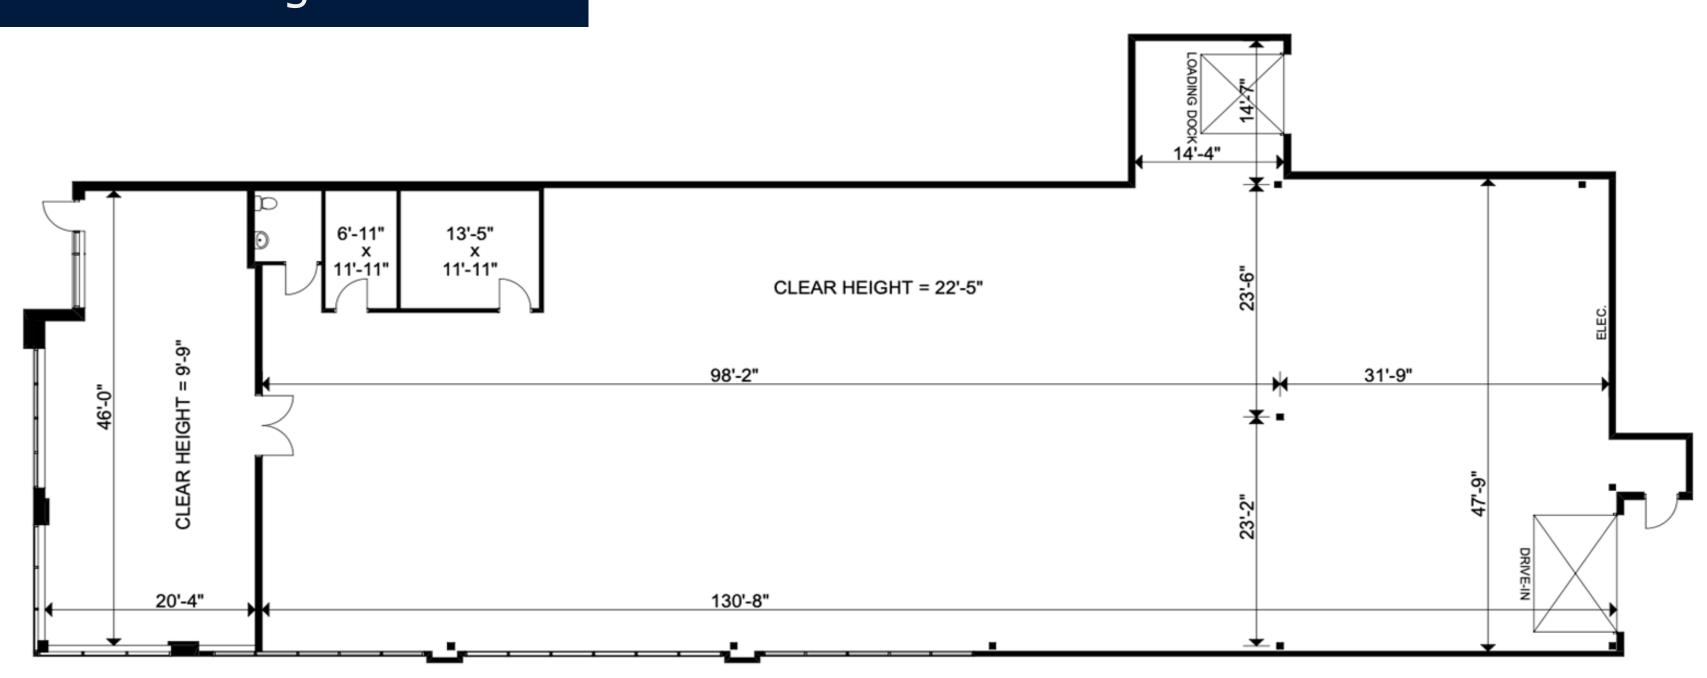

## **FLOORPLAN**

2905 Argentia Rd, Unit 1 Mississauga

> Highway 401 2 Min / 0.8 km

Highway 410 10 Min / 11.4 km

Highway 403 10 Min / 11.4 km

Highway 427 16 min / 19.3 km

Pearson Airport 17 Min / 22.2 km

Toronto Downtown 45 min / 41.9 km