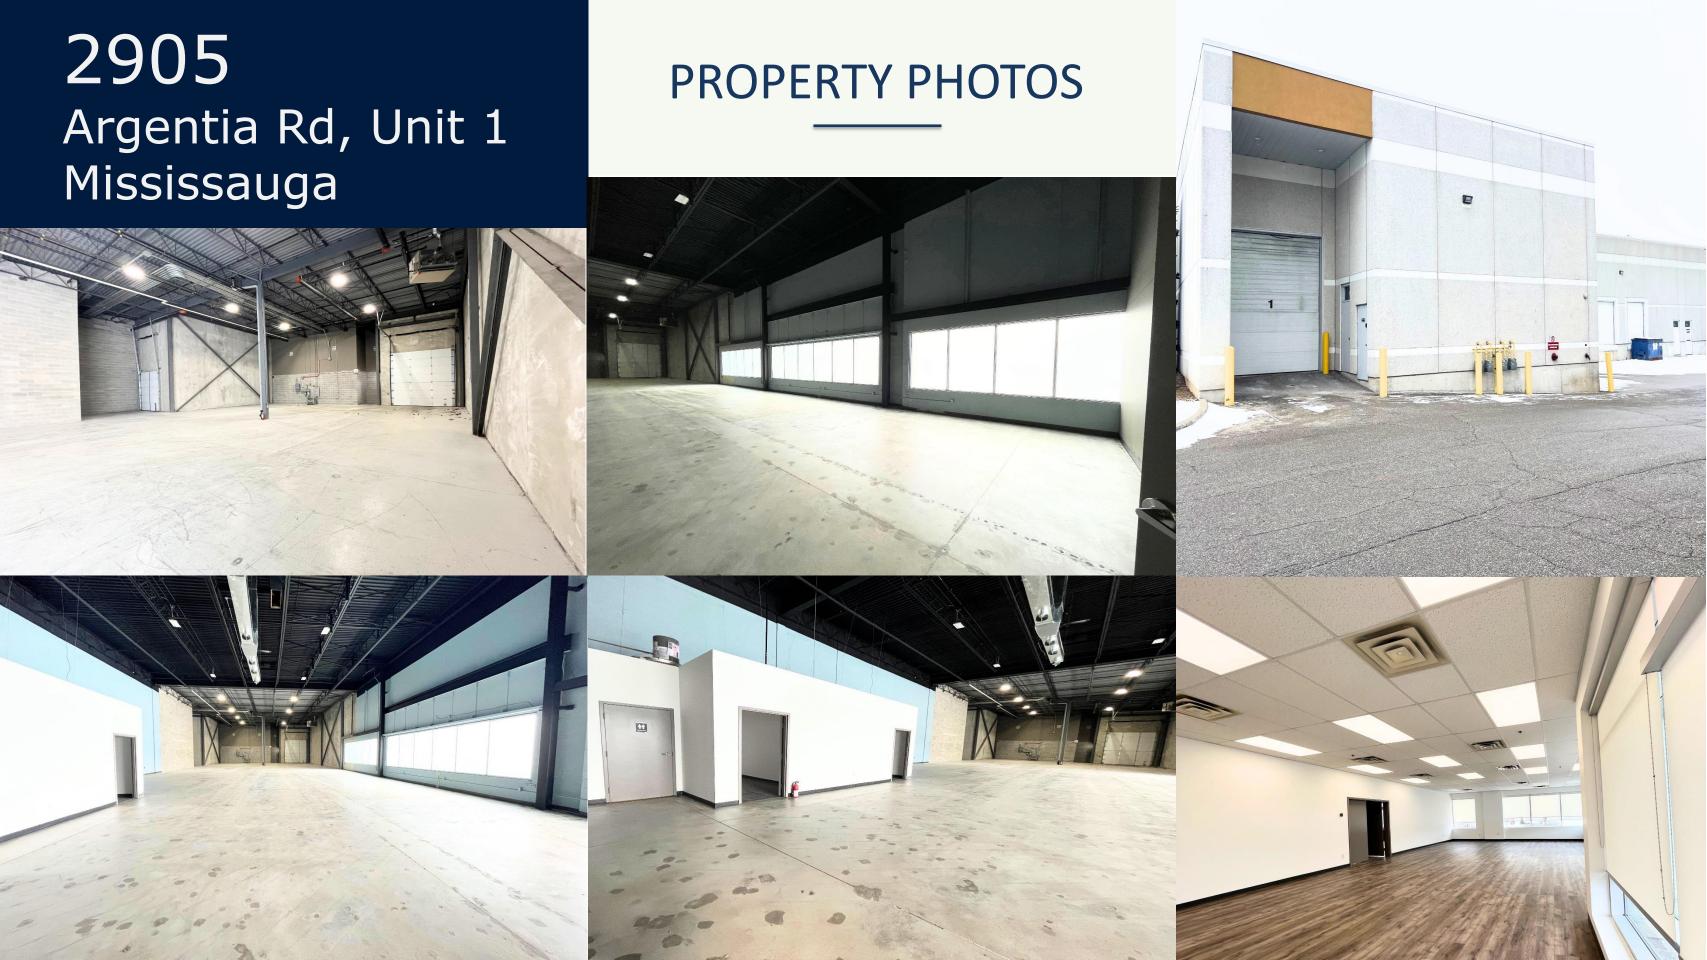

Mississauga

Vishal Rajan
Sales Representative
416-721-9334 | vishal@indepthgroup.ca

Kate Chopra
Sales Representative
289-952-2869 | kate@clearviewcommercial.ca



Located in West Mississauga on Argentia Road, east of the Winston Churchill and Argentia Road intersection, this multi-tenant industrial building totals 49,223 square feet. The Business Park is in close proximity to retail shopping, dining and amenities with direct access to Hwy. 401 and 407 ETR.





7,864 square feet

\$19.95 psf net rent

\$6.29 psf T.M.I. (2024)

Shipping: 1 Truck Level Door & 1 Drive In Door

Office Area: 15%

Possession Date: Immediate

Newly Renovated Open Concept Office Space

2 Private Warehouse Offices

2905 Argentia Rd, Unit 1 Mississauga

## 2905 Argentia Rd, Unit 1 Mississauga

## **FLOORPLAN**





2905 Argentia Rd, Unit 1 Mississauga

> Highway 401 2 Min / 0.8 km

Highway 410 10 Min / 11.4 km

Highway 403 10 Min / 11.4 km

Highway 427 16 min / 19.3 km

Pearson Airport 17 Min / 22.2 km

Toronto Downtown 45 min / 41.9 km