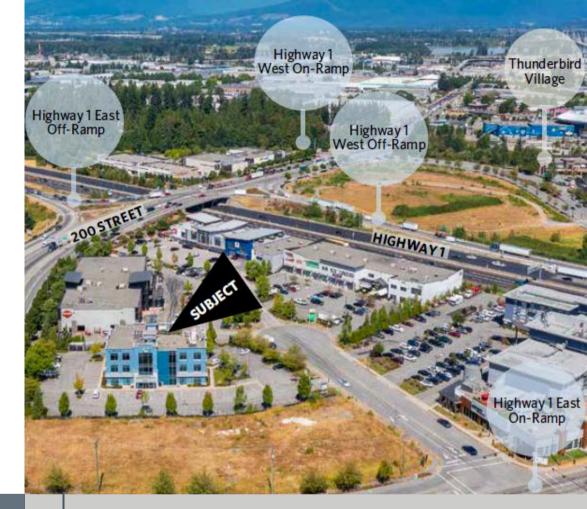

### CENTRAL FRASER VALLEY AND LOWER MAINLAND

Welcome to an exceptional opportunity at the 200th Street and Highway 1 gateway to the Fraser Valley. This fully improved office space has been meticulously maintained and presents a turnkey solution for businesses seeking a premium location with all amenities in place. Strategically positioned with excellent signage opportunities in a high-traffic area, this property is ideal for entrepreneurs or corporations looking to expand or relocate. Boasting a flexible layout and ample parking, this space offers convenience and peace of mind. Don't miss out on this chance to lease prime office space in Langley's thriving commercial district.

Gross Leasable Area 3.796 sf

**Basic Rent** \$32 psf

Building & Pylon Signage Available

Additional Rent \$18.69 psf

9 Exclusive Parking Stalls + 17 Shared

High Accessibility & **Central Location** 

Zoning CD-48

Signage Exposure onto 200 Street

LOCAL AMENITIES