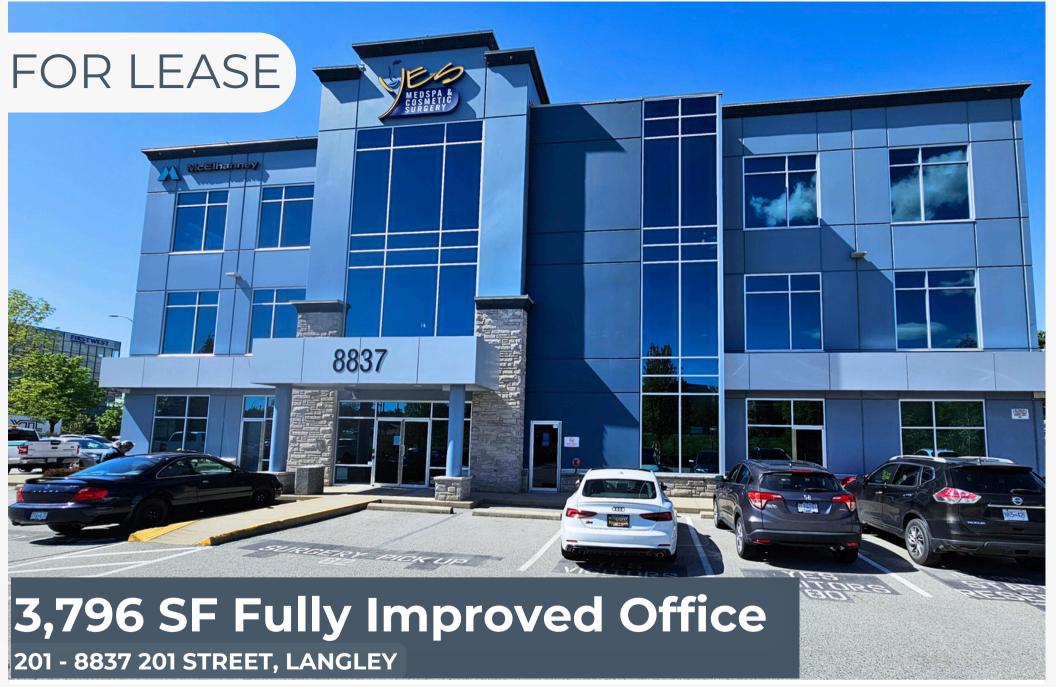

### CENTRAL FRASER VALLEY AND LOWER MAINLAND

Welcome to an exceptional opportunity at the 200th Street and Highway 1 gateway to the Fraser Valley. This fully improved office space has been meticulously maintained and presents a turnkey solution for businesses seeking a premium location with all amenities in place. Strategically positioned with excellent signage opportunities in a high-traffic area, this property is ideal for entrepreneurs or corporations looking to expand or relocate. Boasting a flexible layout and ample parking, this space offers convenience and peace of mind. Don't miss out on this chance to lease prime office space in Langley's thriving commercial district.

Gross Leasable Area 3.796 sf

**Basic Rent** \$32 psf

Building & Pylon Signage Available

Additional Rent \$18.69 psf

9 Exclusive Parking Stalls + 17 Shared

High Accessibility & **Central Location** 

Zoning CD-48

Signage Exposure onto 200 Street

LOCAL AMENITIES