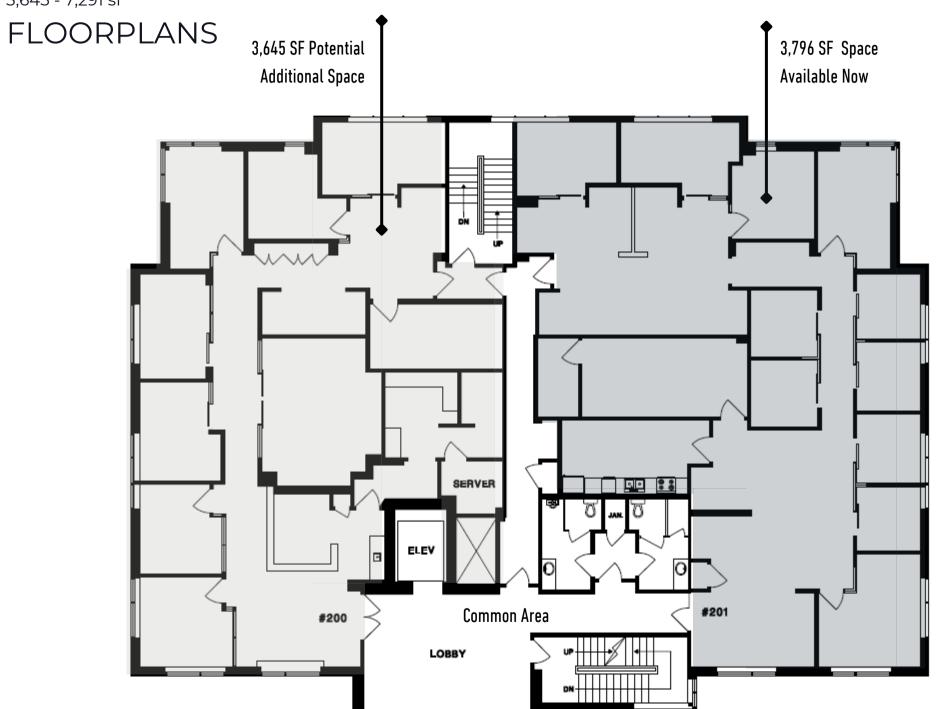

Gross Leasable Area 3.796 sf

**Basic Rent** \$32 psf

Building & Pylon Signage Available

Additional Rent \$18.69 psf

9 Exclusive Parking Stalls + 17 Shared

High Accessibility & **Central Location** 

Zoning CD-48