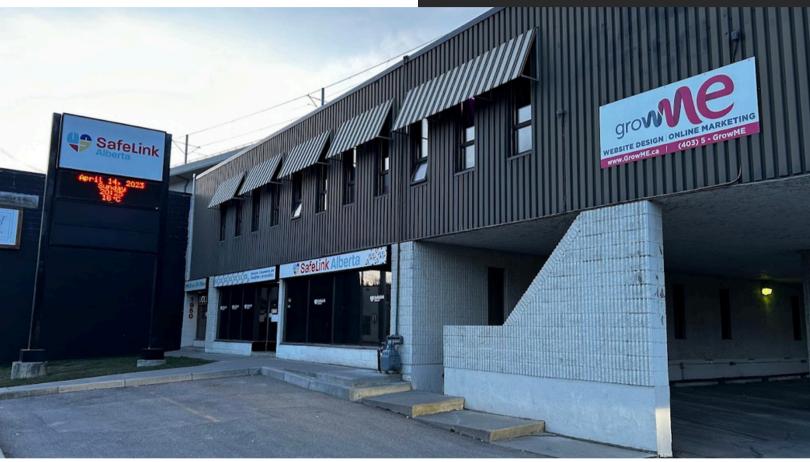

## 1944/1950 - 10 AVE SW

SUITE #201 - 2,673 SF SUITE #204 - 1,056 SF

2ND FLOOR OFFICE SPACE MOVE-IN READY!!

### **FEATURES**

- LOW OPERATING COSTS \$14.43 PSF (2025) BUDGET INCLUDES UTILITES
- SUITE INCLUDES ONE PARKING STALL AT \$100/MONTH + GST
- ADDITIONAL PARKING AVAILABLE IN THE BACK OF THE BUILDING FREE OF CHARGE
- ADDITIONAL PARKING IN THE REAR OF THE BUILDING
- SECOND FLOOR WALK UP WITH EXCELLENT NATURAL LIGHT
- COMMON LUNCH ROOM ON FLOOR
- THREE BLOCKS FROM LRT STATION
- STORAGE AVAILABLE IN THE BASEMENT