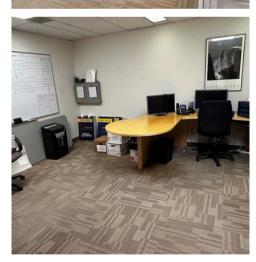

## 1944/1950 - 10 AVE SW

SUITE #201 - 2,673 SF SUITE #204 - 1,056 SF

2ND FLOOR OFFICE SPACE MOVE-IN READY!!

## LEASING OPPORTUNITY **SUITE #201**

TERM: **FLEXIBLE NET RENT: MARKET** AREA: 2,673 SF

OP COSTS (2025 BUDGET): \$14.43 PSF (INCLUDES UTILITIES)

**AVAILABLE: AVAILABLE APRIL 1, 2025** 

OPEN AREA HAS CAPACITY FOR 20 EMPLOYEES