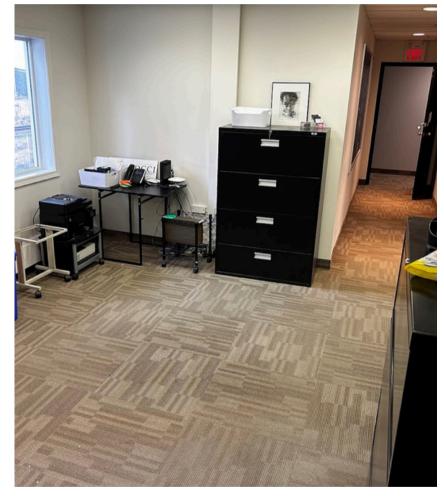

## 1944/1950 - 10 AVE SW

SUITE #201 - 2,673 SF SUITE #204 - 1,056 SF

2ND FLOOR OFFICE SPACE MOVE-IN READY!!

## **LEASING OPPORTUNITY SUITE #204**

TERM: **FLEXIBLE NET RENT: MARKET** AREA: 1.056 SF

OP COSTS (2025 BUDGET): \$14.43 PSF (INCLUDES UTILITIES)

**\$60.00 PER MONTH** 

**AVAILABLE: IMMEDIATELY** 

SHARED JANITORIAL FOR KITCHEN