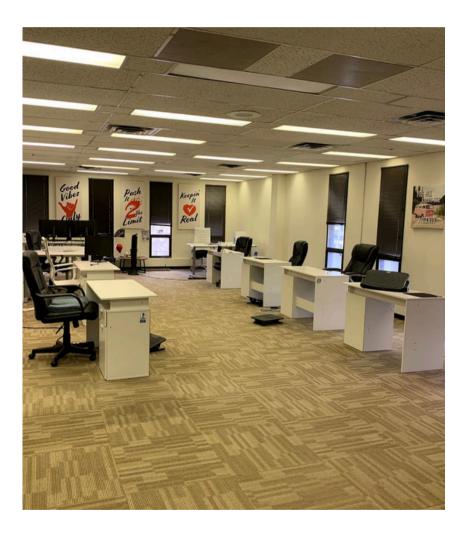

## LEASING OPPORTUNITY **SUITE #201**

TERM: **FLEXIBLE NET RENT: MARKET** AREA: 2,673 SF

OP COSTS (2025 BUDGET): \$14.43 PSF (INCLUDES UTILITIES)

**AVAILABLE: AVAILABLE APRIL 1, 2025** 

OPEN AREA HAS CAPACITY FOR 20 EMPLOYEES

#### SUITE #204 - 2,673 SF

- 4 Offices
- Boardroom
- Open Area capacity for 20 employees
- Assigned Washrooms

The information is intended for informational purpose only and should not be relied upon by recipients hereof. Scout Real Estate Ltd. neither guarantees, warrants or assumes any responsibility or liability with respect to the accuracy, correctness, completeness, or suitability of, or decisions based upon or in connection with, the information. The Information may change and any property described herein may be withdrawn from the market at any time without notice or obligation of any kind on the part of Scout Real Estate Ltd.