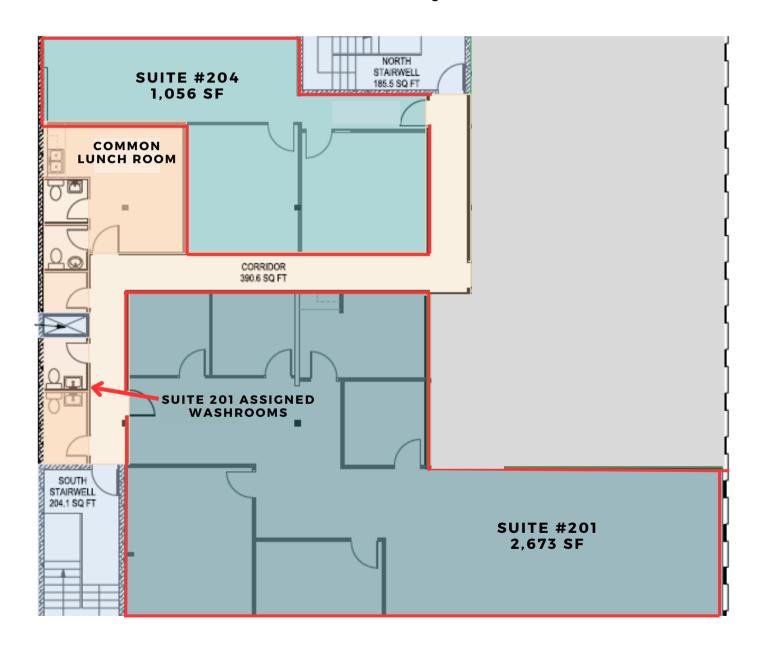

# SECOND FLOOR AVAILABLE SUITE LAYOUTS

#### SUITE #204 - 1,056 SF

- 2 Offices
- Open Area

#### SUITE #204 - 2,673 SF

- 4 Offices
- Boardroom
- Open Area capacity for 20 employees
- Assigned Washrooms

The information is intended for informational purpose only and should not be relied upon by recipients hereof. Scout Real Estate Ltd. neither guarantees, warrants or assumes any responsibility or liability with respect to the accuracy, correctness, completeness, or suitability of, or decisions based upon or in connection with, the information. The Information may change and any property described herein may be withdrawn from the market at any time without notice or obligation of any kind on the part of Scout Real Estate Ltd.