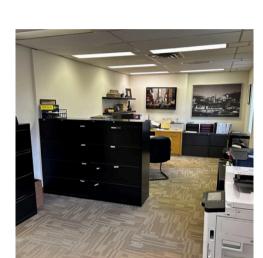

## 1944/1950 - 10 AVE SW

SUITE #201 - 2,673 SF SUITE #204 - 1,056 SF

2ND FLOOR OFFICE SPACE MOVE-IN READY!!

## LEASING OPPORTUNITY **SUITE #201**

TERM: **FLEXIBLE NET RENT: MARKET** AREA: 2,673 SF

OP COSTS (2025 BUDGET): \$14.43 PSF (INCLUDES UTILITIES)

**AVAILABLE: AVAILABLE APRIL 1, 2025** 

OPEN AREA HAS CAPACITY FOR 20 EMPLOYEES