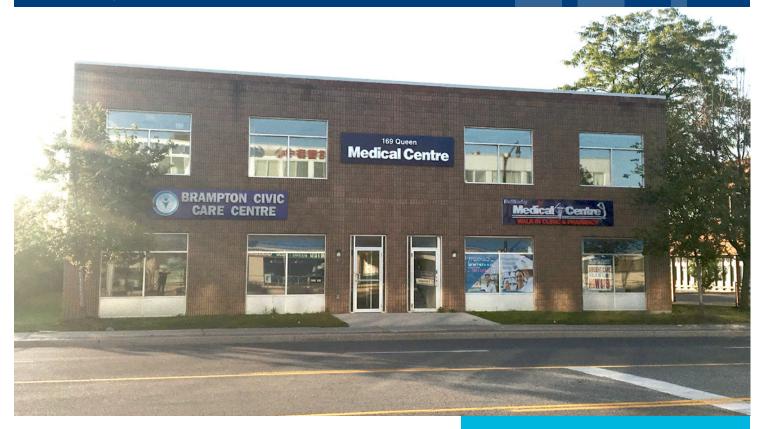

# 169 QUEEN STREET EAST, UNIT A BRAMPTON, ON

### Comments

- Ground floor unit in a two storey building located on Queen Street directly in front of a new hospital
- Great exposure
- Ample surface parking
- Close proximity to Highway 410
- Building tenants include pharmacy, physio office and walk-in clinic