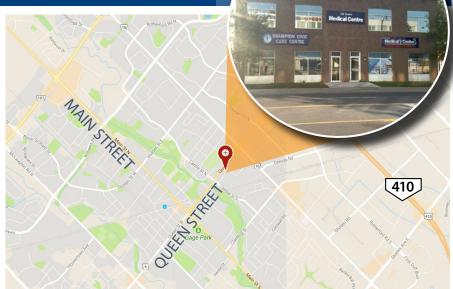

BRAMPTON, ON

# 169 QUEEN STREET EAST, UNIT A BRAMPTON, ON

### Comments

- Ground floor unit in a two storey building located on Queen Street directly in front of a new hospital
- Great exposure
- Ample surface parking
- Close proximity to Highway 410
- Building tenants include pharmacy, physio office and walk-in clinic