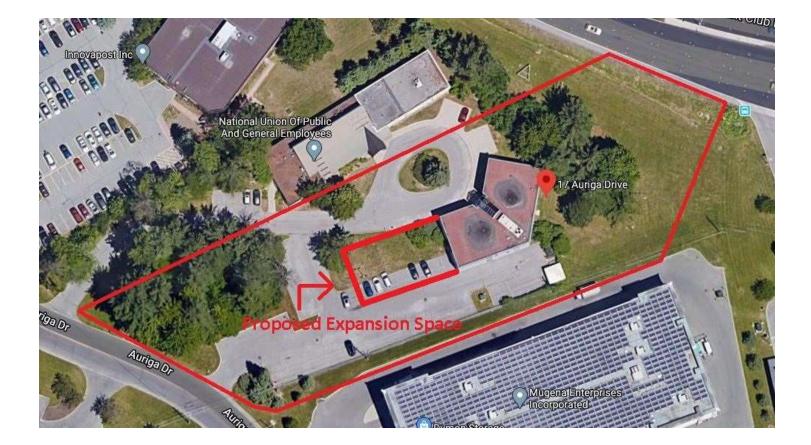

#### **PROPERTY HIGHLIGHTS**

- Ground floor features include secure server room, kitchenette, and washroom. Second floor features include kitchenette and washroom
- Parking ratio is 3:1,000 SF, additional parking available on a month to month basis at a cost of \$75 per spot per month + HST
- Building security system installed & ready for tenant use
- Roof top HVAC unit replaced in 2019, roof redone in 2010, heating converted to gas in 2019, lighting replaced in 2020
- If required by Tenant, Landlord can build an add't 5,000 SF of warehouse or 10,000 SF of office

JOHN ZINATITANYA WOLFGRAM+1.(613).880.4106+1.(613).447.2205john@zinatirealty.comtanya@zinatirealty.com92 CENTREPOINTE DRIVE • OTTAWA, ON K2G 6B1 • 613.853.4106 • ZINATIREALTY.COM

**Proposed Expansion Space** 