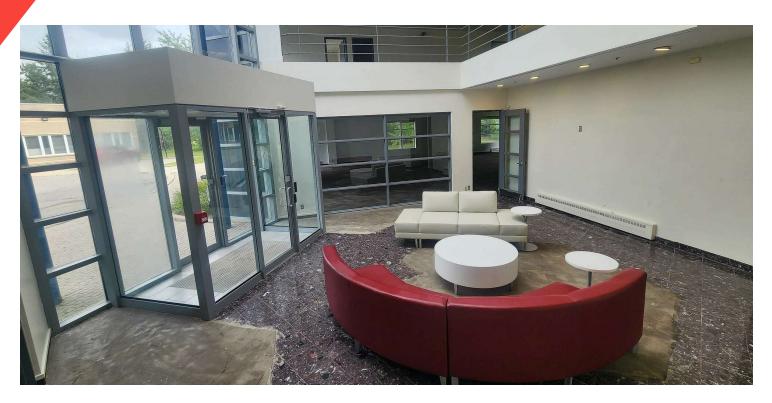

#### **PROPERTY OVERVIEW**

Single Tenant full building opportunity. Professional, fully renovated office space in central South end location, just off of West Hunt Club Road. Offering approx. 5,200 SF on ground floor and 4,517 SF on second level (walk-up), this two-story building features bright and open concept work space, 3 PHASE/400 AMP/600 VOLT electrical power, gas heating conversion, 4 washrooms, 2 kitchenettes, and plenty of onsite parking. Close to many great amenities including Baton Rouge, Starbuck's, Cora's, Five Guys, Lowe's, Jack Astor's, and Costco.

#### **PROPERTY HIGHLIGHTS**

- Ground floor features include secure server room, kitchenette, and washroom. Second floor features include kitchenette and washroom
- Parking ratio is 3:1,000 SF, additional parking available on a month to month basis at a cost of \$75 per spot per month + HST
- Building security system installed & ready for tenant use
- Roof top HVAC unit replaced in 2019, roof redone in 2010, heating converted to gas in 2019, lighting replaced in 2020
- If required by Tenant, Landlord can build an add't 5,000 SF of warehouse or 10,000 SF of office

Design Layout Options

JOHN ZINATITANYA WOLFGRAM+1.(613).880.4106+1.(613).447.2205john@zinatirealty.comtanya@zinatirealty.com92 CENTREPOINTE DRIVE • OTTAWA, ON K2G 6B1 • 613.853.4106 • ZINATIREALTY.COM

Additional Photos