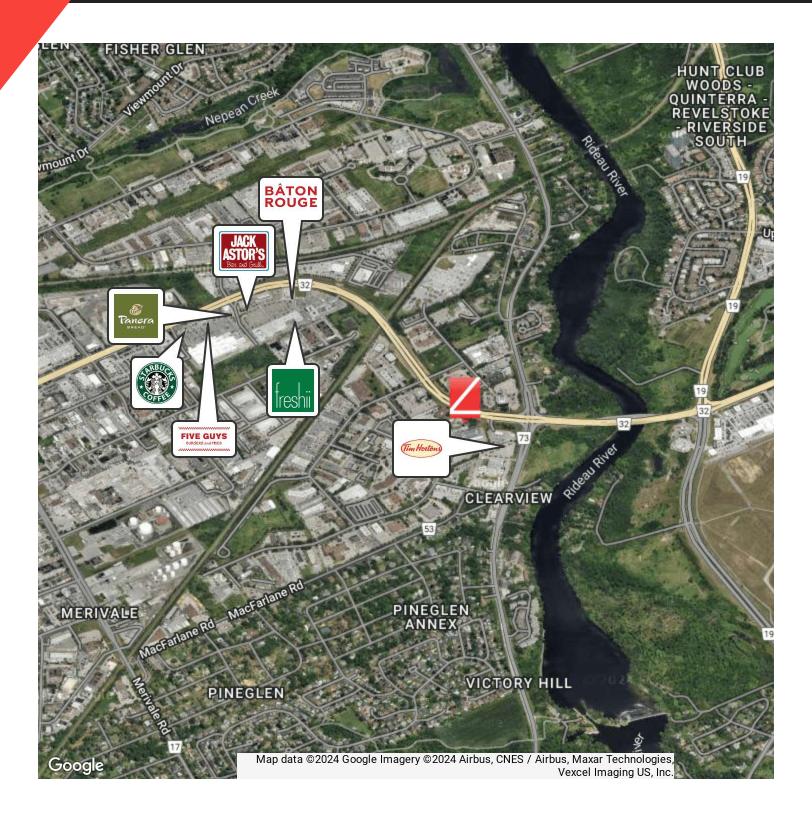

#### **PROPERTY OVERVIEW**

Single Tenant full building opportunity. Professional, fully renovated office space in central South end location, just off of West Hunt Club Road. Offering approx. 5,200 SF on ground floor and 4,517 SF on second level (walk-up), this two-story building features bright and open concept work space, 3 PHASE/400 AMP/600 VOLT electrical power, gas heating conversion, 4 washrooms, 2 kitchenettes, and plenty of onsite parking. Close to many great amenities including Baton Rouge, Starbuck's, Cora's, Five Guys, Lowe's, Jack Astor's, and Costco.

 JOHN ZINATI
 TANYA WOLFGRAM

 +1.(613).880.4106
 +1.(613).447.2205

 john@zinatirealty.com
 tanya@zinatirealty.com

 92 CENTREPOINTE DRIVE • OTTAWA, ON K2G 6B1 • 613.853.4106 • ZINATIREALTY.COM

**Retailer Map** 