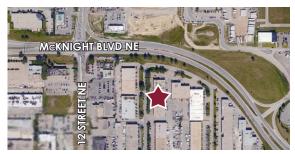

## **FOR LEASE**

4712 13 Street NE Calgary, Alberta

Exceptional location, minutes to the Calgary International Airport and Downtown Calgary.

### **Property Highlights**

- Excellent location with exposure to McKnight Blvd.
- Easy access to Barlow Trail, 32nd Avenue, McKnight Blvd. and Deerfoot Trail and is in a close proximity to downtown Calgary and the Calgary International Airport
- McCall Business Park has an attractive park-like setting with McCall Lake Golf Course near by
- Size available from 4,012 8,867 ± sf
- Available Immediately Office/Warehouse Drive-in Bays