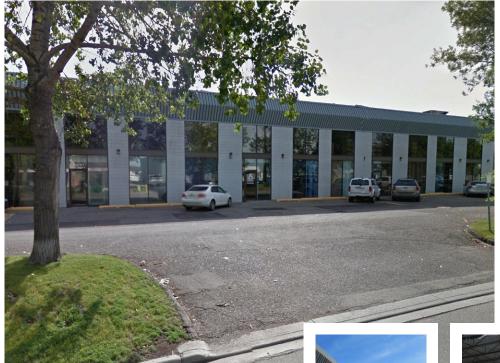

## **FOR LEASE**

4712 13 Street NE Calgary, Alberta

Exceptional location, minutes to the Calgary International Airport and Downtown Calgary.

### **Property Highlights**

- Excellent location with exposure to McKnight Blvd.
- Easy access to Barlow Trail, 32nd Avenue, McKnight Blvd. and Deerfoot Trail and is in a close proximity to downtown Calgary and the Calgary International Airport
- McCall Business Park has an attractive park-like setting with McCall Lake Golf Course near by
- Size available from 4,012 8,867 ± sf
- Available Immediately Office/Warehouse Drive-in Bays