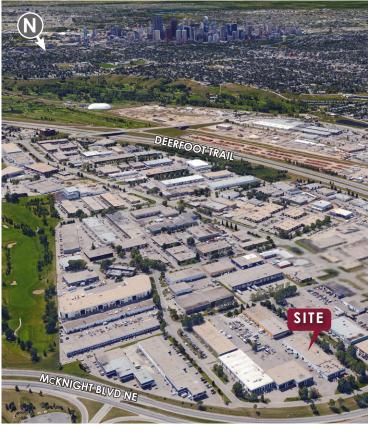

## **FOR LEASE**

4712 13 Street NE Calgary, Alberta

Exceptional location, minutes to the Calgary International Airport and Downtown Calgary.

### **Property Highlights**

- Excellent location with exposure to McKnight Blvd.
- Easy access to Barlow Trail, 32nd Avenue, McKnight Blvd. and Deerfoot Trail and is in a close proximity to downtown Calgary and the Calgary International Airport
- McCall Business Park has an attractive park-like setting with McCall Lake Golf Course near by
- Size available from 4,012 8,867 ± sf
- Available Immediately Office/Warehouse Drive-in Bays