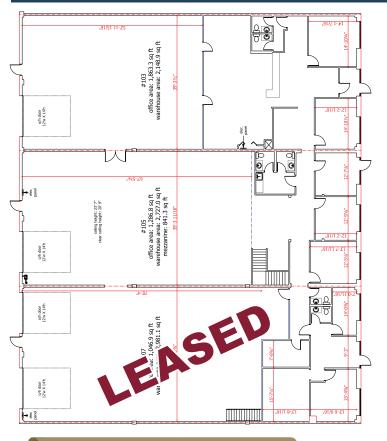

## **Property Details**

Leasable Area: Bay  $103 4,012 \pm sf$ 

Bay 105  $4,855 \pm sf$ 

 $\frac{6}{8}$   $\frac{107}{4028 \pm sf}$  - LEASED

Combined Area: Office  $3,150 \pm sf$ 

Warehouse  $4,876 \pm sf$ Mezzanine  $841 \pm sf$ **Total 8,867 \pm sf** 

O/H Door: Drive in Power: 100 amps

Zoning: IG

Asking Rate: Market

Operating Costs: \$4.53 + Utilities Availability: Immediately