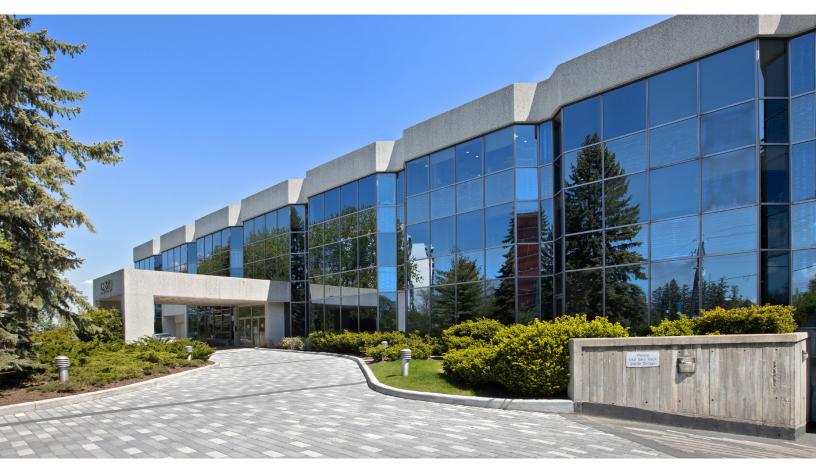

### **Medical Centre For Lease**

1929 Russell Road, Ottawa, ON

#### **Property Description**

Well appointed office suites for lease, in a professionally managed building; suitable for a wide variety of office uses.

#### **Property Highlights**

- Work in a welcoming environment with high level of finishes available in all suites
- Highly visible location in Ottawa East, at the corner of St. Laurent Boulevard and Russell Road
- Provides easy access to all of the Ottawa Hospital, General and Riverside Campuses, and the Children's Hospital of Eastern Ontario
- Underground parking is available onsite
- Pharmacy accessible from the main lobby of the building
- Recent upgrades to the common elements of the building