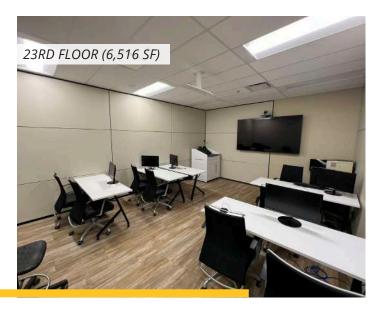

# **CONFERENCE CENTRE**

Make a pitch, impress clients or host a training seminar in the fully conference centre on wired the 23rd floor. Complete with a kitchenette and multiple room sizes, most of your meeting needs can be serviced by the Conference Centre.

#### 6,516 SF HIGHLIGHTS:

- Kitchenette • Available January 1, 2025
- 13 private offices
- Storage room • Open work areas
- 2 meeting rooms