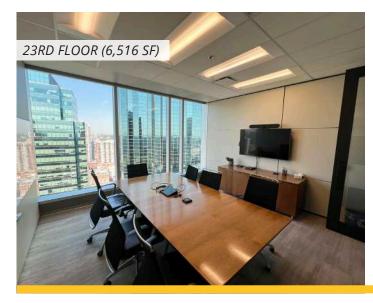

# **CONFERENCE CENTRE**

Make a pitch, impress clients or host a training seminar in the fully conference centre on wired the 23rd floor. Complete with a kitchenette and multiple room sizes, most of your meeting needs can be serviced by the Conference Centre.

#### 6,516 SF HIGHLIGHTS:

- Kitchenette • Available January 1, 2025
- 13 private offices
- Storage room • Open work areas
- 2 meeting rooms