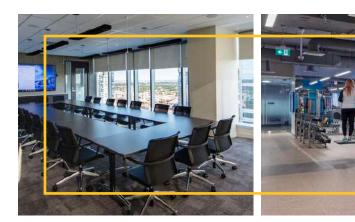

# **CONFERENCE CENTRE**

Make a pitch, impress clients or host a training seminar in the fully conference centre on wired the 23rd floor. Complete with a kitchenette and multiple room sizes, most of your meeting needs can be serviced by the Conference Centre.