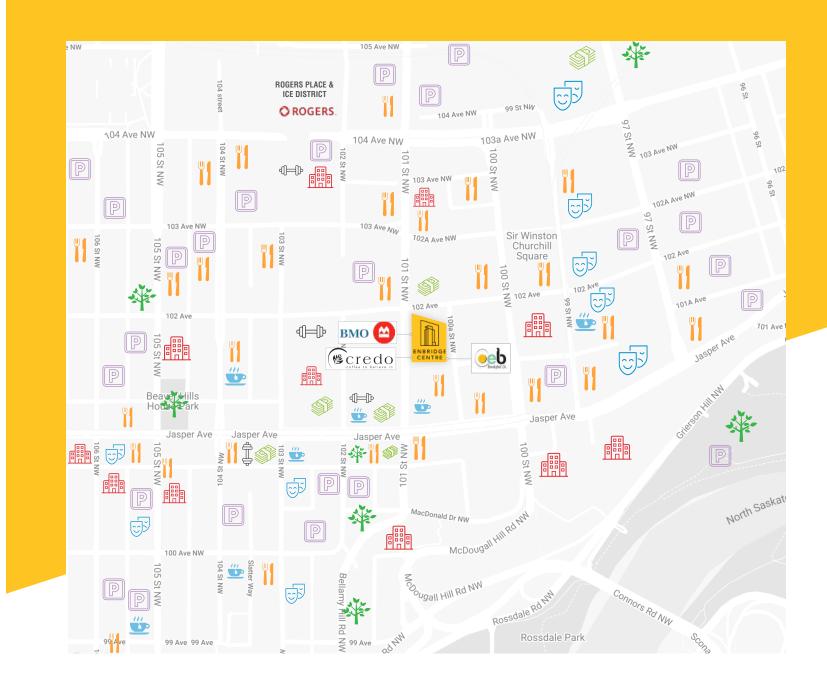

### **FUEL PROVIDER**

Whether for a quick break or a lunch meeting, some of Edmonton's best coffee shops, quick dining establishments, and world-class amenities are either on-site or just a few steps away from Enbridge Centre.

### **QUICK CONNECTIONS**

Enbridge Centre is connected to several buildings in the downtown core through pedways or underground connections, making traveling by foot easier, faster and warmer.

### **CONVENIENT COMMUTE**

Getting to and from work is easy with the Downtown Bike Network, LRT lines and other transit options that can be found just outside the Enbridge Centre.

### **ENTERTAINMENT**

Enjoy an evening at one of Edmonton's premier facilities such as Rogers Place, Citadel Theatre, Churchill Square, the Art Gallery of Alberta, Royal Alberta Museum, and the renovated Stanley A. Milner Library.

### **MOVERS AND SHAKERS**

In addition to the building's world-class fitness facility, tenants will be blocks away from a plethora of fitness options including GoodLife Fitness, Don Wheaton Family YMCA, Archetype, Hive Fit Co, and Champs Boxing.

# **LOCAL AMENITIES**

**⊕ FITNESS STUDIOS** 

**GREEN SPACES** 

PARKING

ENTERTAINMENT