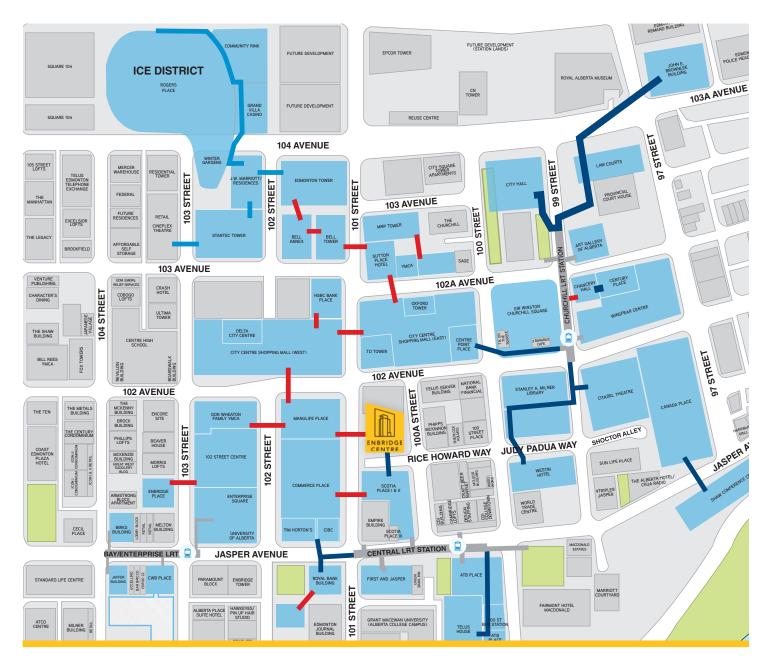

# **STAY CONNECTED**

Designed for easy accessibility and faster commute by foot. Stay connected to several buildings in the downtown core through the use of the pedway system.

FUTURE ABOVE GROUND PEDWAY

UNDERGROUND PEDWAY

**EXISTING ABOVE GROUND PEDWAY** 