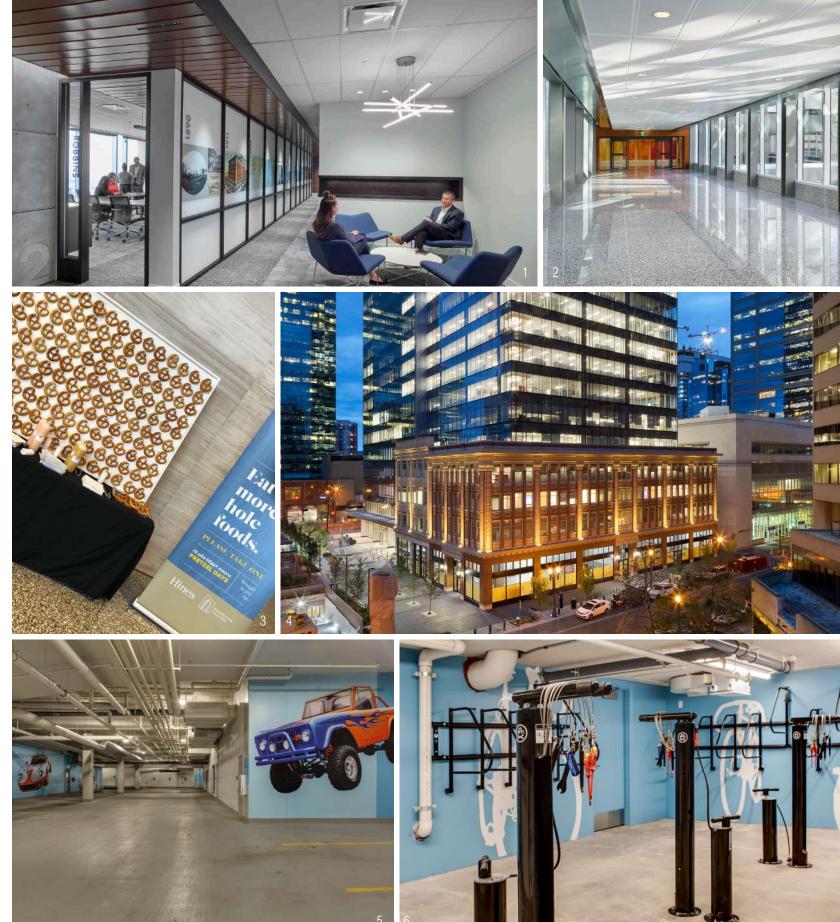

#### 936 SF HIGHLIGHTS:

• 3 private offices

1 // Conference Centre 2 // Pedway 3 // Tenant Appreciation Events 4 // Building Exterior 5 // Secure Parking Garage 6 // Cycle Centre

80

Find your next space:

PHIL GOH Senior Vice President 780 969 2989 phil.goh@colliers.com