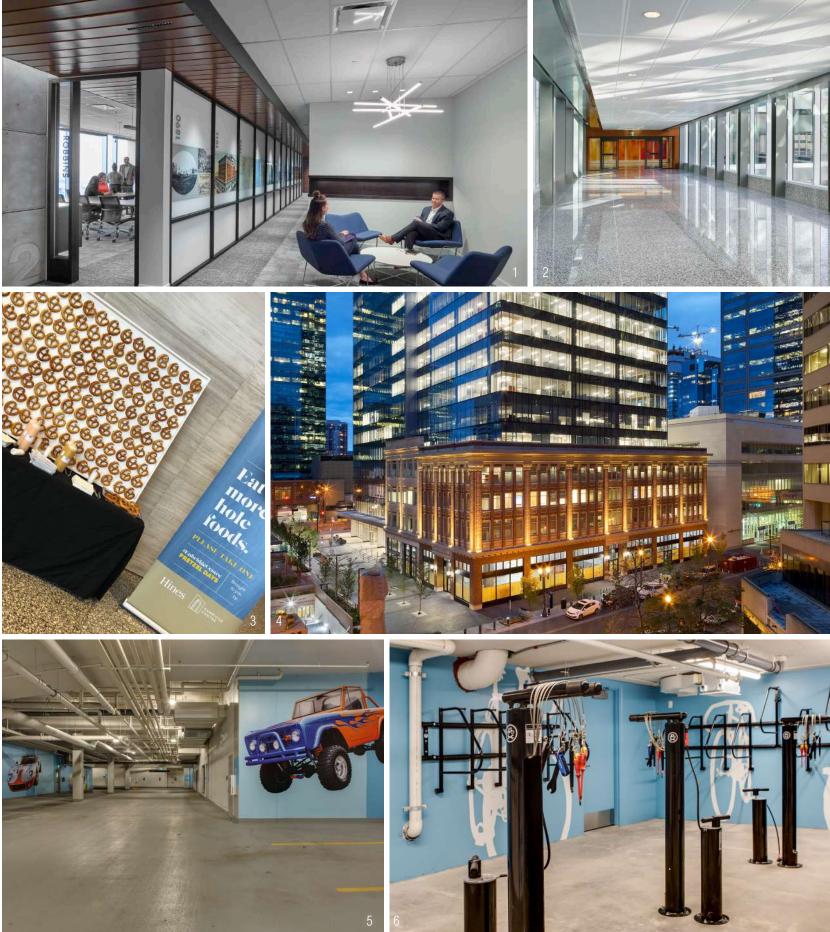

#### 936 SF HIGHLIGHTS:

• 3 private offices

1 // Conference Centre 2 // Pedway 3 // Tenant Appreciation Events 4 // Building Exterior 5 // Secure Parking Garage 6 // Cycle Centre

80

Find your next space:

PHIL GOH Senior Vice President 780 969 2989 phil.goh@colliers.com