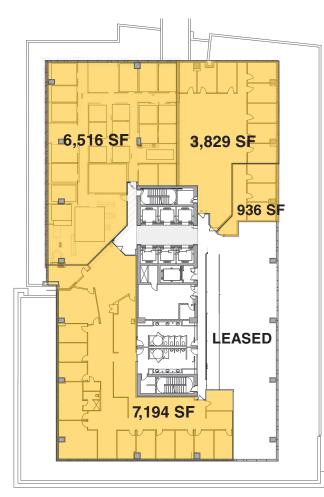

### 23rd FLOOR - MOVE-IN READY OPTIONS

936 - 18,475 SF

#### 7,194 SF HIGHLIGHTS:

- 11 private offices
- Open work areas
- 2 boardrooms
- Breakout room

#### 6,516 SF HIGHLIGHTS:

- Kitchenette • Available January 1, 2025
- 13 private offices
- Storage room • Open work areas
- 2 meeting rooms

#### 3,829 SF HIGHLIGHTS:

- 8 private offices
- Kitchenette
- Reception area

• Server room

Kitchenette

Reception area

• Open work area Boardroom

#### 936 SF HIGHLIGHTS:

• 3 private offices

1 // Conference Centre 2 // Pedway 3 // Tenant Appreciation Events 4 // Building Exterior 5 // Secure Parking Garage 6 // Cycle Centre

80

Find your next space:

PHIL GOH Senior Vice President 780 969 2989 phil.goh@colliers.com