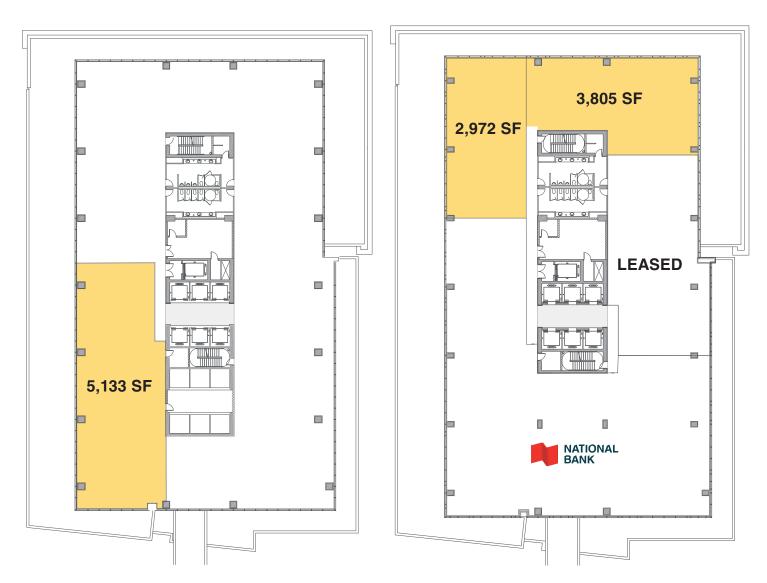

# **AVAILABILITIES | OFFICE**

16<sup>th</sup> FLOOR 5,133 SF

**HIGHLIGHTS:** 

- 5,133 square feet available
- Available immediately

#### 18<sup>th</sup> FLOOR

2,972 - 6,777 SF

#### **HIGHLIGHTS:**

- 2,972 to 6,777 square feet available
- Space can be made contiguous
- Available immediately