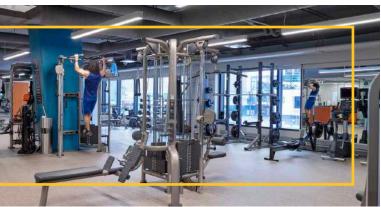

# A FOCUS ON FITNESS

It's proven that the endorphins released by exercise can help to increase productivity and reduce stress in the workplace. In addition to a state-of-the-art 8,000 square foot fitness centre, tenants also have exclusive access to top quality showers/locker rooms, towel service, private training, and fitness classes. For those days where you just need to get away, a golf simulator is available to help you escape to the world's best courses.