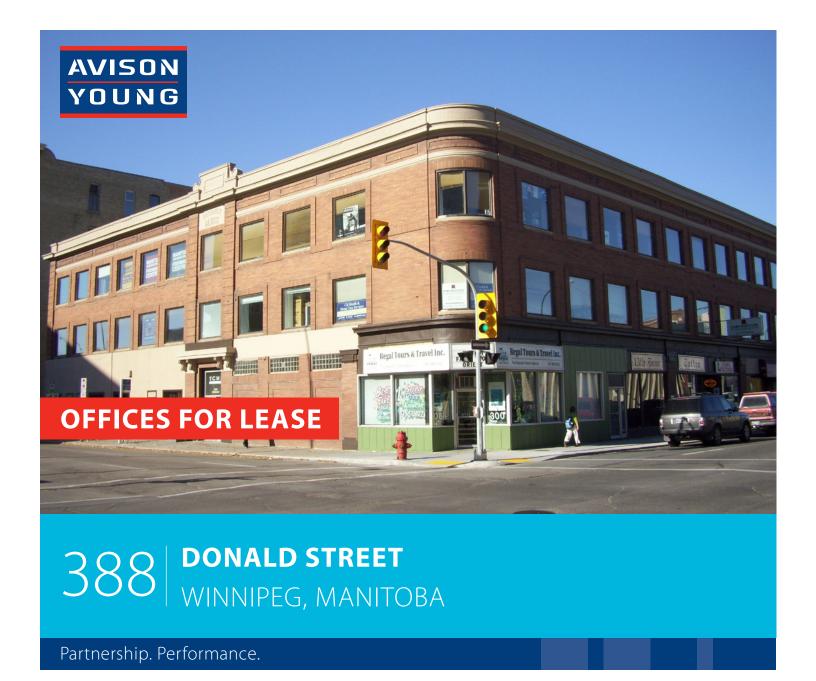

#### Opportunity

To lease quality office space on the prominent corner of Donald and Notre Dame. Join Yellow Dog Tavern!

## **Property Highlights**

- Name of the building: The Phoenix Block
- Across the street from the Burton Cummings Theatre
- Conveniently located on the edge of the exchange district and only a 5 minute walk from Portage
- Well developed office space with very competitive rental rates
- Tenants include Yellow Dog Tavern and Pink Star Salon
- Landlord will provide tenant improvements for qualified tenants
- Recently renovated units with fresh paint, new flooring, ceiling and lighting
- 14 parking stalls available
- Excellent location for attracting and retaining young professionals with plentiful restaurants nearby, personal service businesses and entertainment

### **Property Details**

- Built in 1910
- Gross building area: 21,647 sf
- Total lot size: 13,198 sf
- Zoning: M-Multiple Use
- Units available:

1st Floor – 119 – 842 sf 119A – 576 sf

121 - 790 sf

2nd Floor - 200 - 2,766 sf