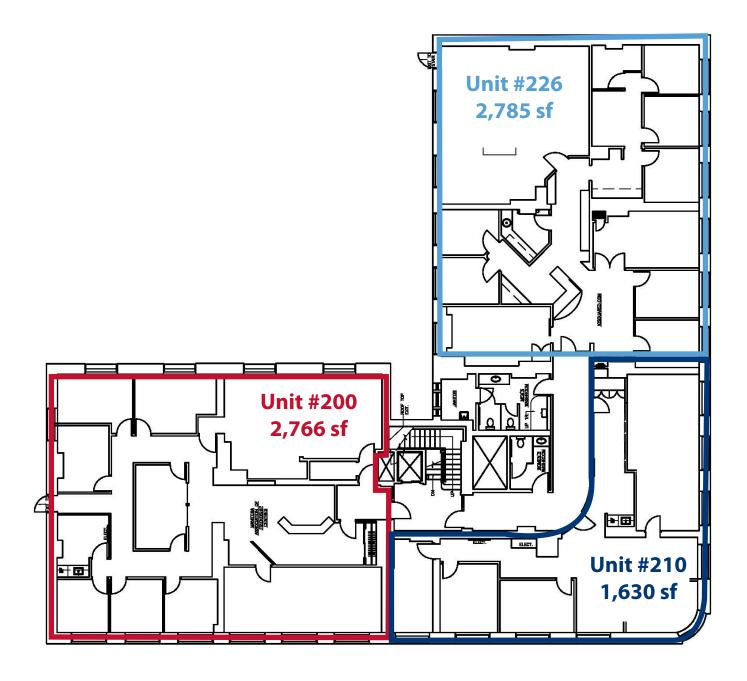

### **Property Details**

- Built in 1910
- Gross building area: 21,647 sf
- Total lot size: 13,198 sf
- Zoning: M-Multiple Use
- Units available:

1st Floor – 119 – 842 sf 119A – 576 sf

121 - 790 sf

2nd Floor - 200 - 2,766 sf

210 - 1,630 sf

226 - 2,785 sf

- Gross rent: Starting at \$11.85 psf (2014 base year)
- Available immediately

#### Second Floor Plan

avisonyoung.com