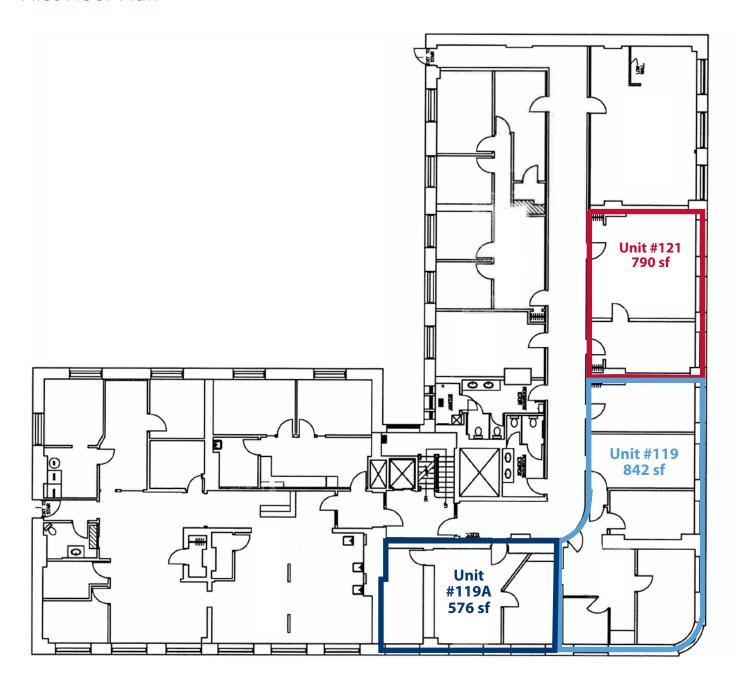

## First Floor Plan

Partnership. Performance.

### **Property Details**

- Built in 1910
- Gross building area: 21,647 sf
- Total lot size: 13,198 sf
- Zoning: M-Multiple Use
- Units available:

1st Floor – 119 – 842 sf 119A – 576 sf

121 - 790 sf

2nd Floor - 200 - 2,766 sf