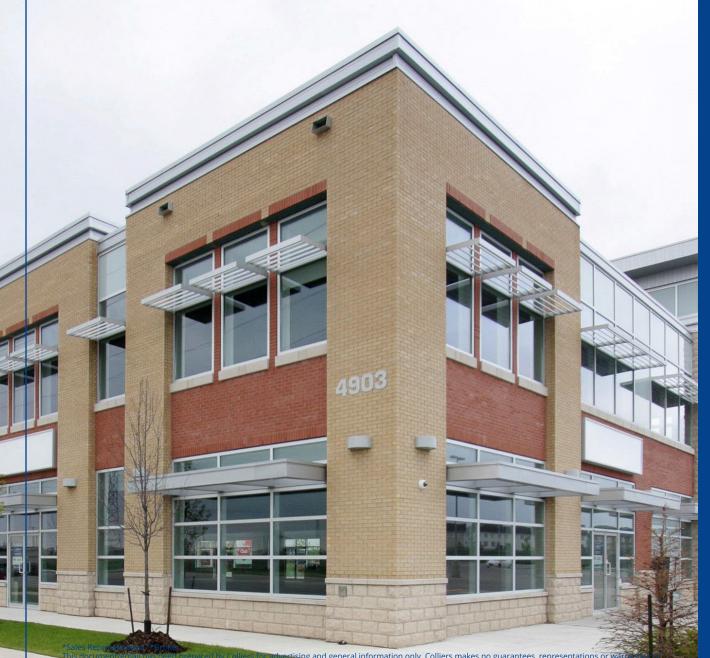

Abundant surface parking

Premium Office and Retail Alton Corporate Centre is a large mixed-use development in the heart of Burlington's next great office/commercial corridor. The first phases of the project saw the construction of two-storey, 30,000 square foot buildings for lease in the Appleby Line/ Dundas Street node.

This strategic location offers office and commercial tenants convenience with lots of parking, two signalized intersections, great highway access, maximum exposure on Appleby Line, building signage opportunities, and close proximity to restaurants, shopping, and amenities.