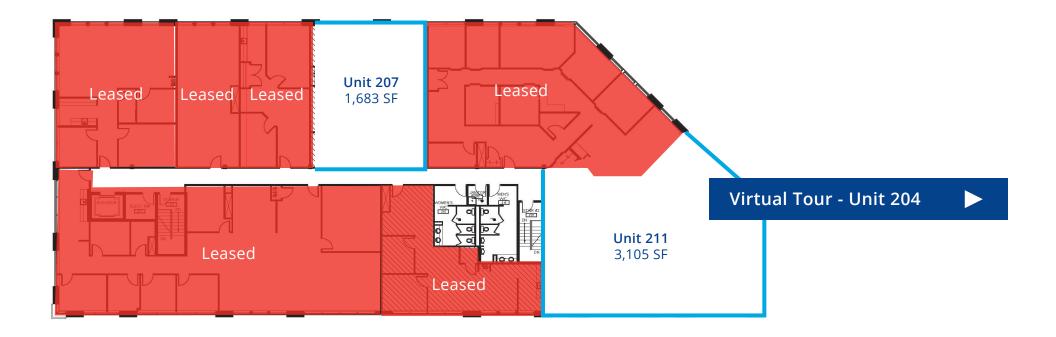

### Second Floor

| UNIT # | AREA     | NET RENT (PSF) | TMI (PSF) | Notes  |
|--------|----------|----------------|-----------|--------|
| 207    | 1,683 SF | \$18.95        | \$13.50   | Vacant |
| 211    | 3,105 SF | \$18.95        | \$13.50   | Vacant |