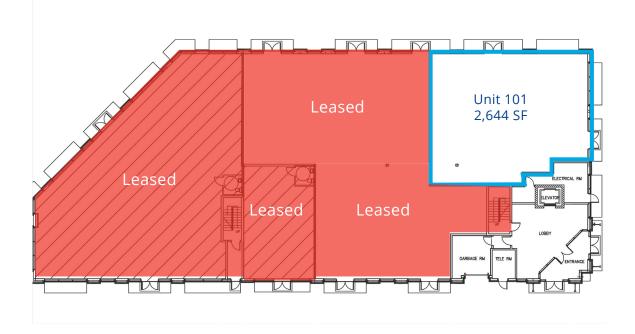

### **First Floor**

| UNIT # | AREA     | NET RENT (PSF) | TMI (PSF) | Notes  |
|--------|----------|----------------|-----------|--------|
| 101    | 2,644 SF | \$21.95        | \$12.50   | Vacant |