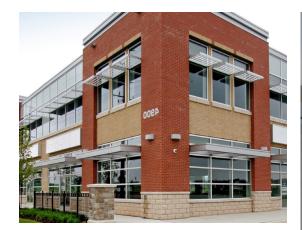

**Alton Corporate Centre** 

Abundant surface parking

Premium Office and Retail Alton Corporate Centre is a large mixed-use development in the heart of Burlington's next great office/commercial corridor. The first phases of the project saw the construction of two-storey, 30,000 square foot buildings for lease in the Appleby Line/ Dundas Street node.

This strategic location offers office and commercial tenants convenience with lots of parking, two signalized intersections, great highway access, maximum exposure on Appleby Line, building signage opportunities, and close proximity to restaurants, shopping, and amenities.