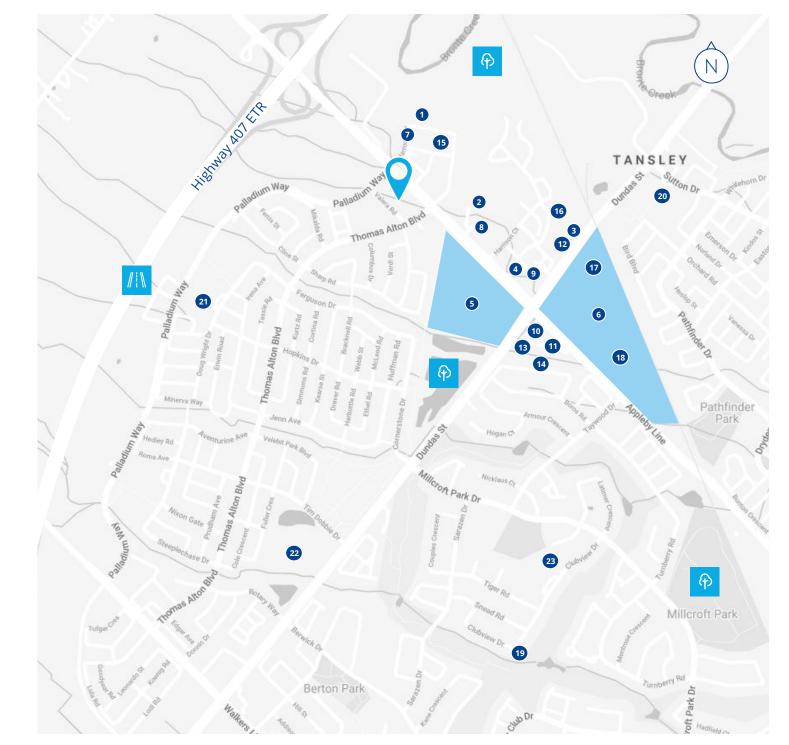

### Nearby Amenities

- Emery-Alton Corporate Centre
  Lowe's Home Improvement
  Marshalls
  Shopper's Drug Mart
- 4 SmartCentres North Burlington
- 5 Appleby Crossing
- 6 Mr.Lube
- 7 CIBC
- 8 BMO
- 9 Husky
- **10** Tim Hortons
- 11 Sunset Grill
- 12 LA Cupcake Boutique
- 13 LA Fitness
- 14 GoodLife Fitness
- 15 Millcroft Golf Club