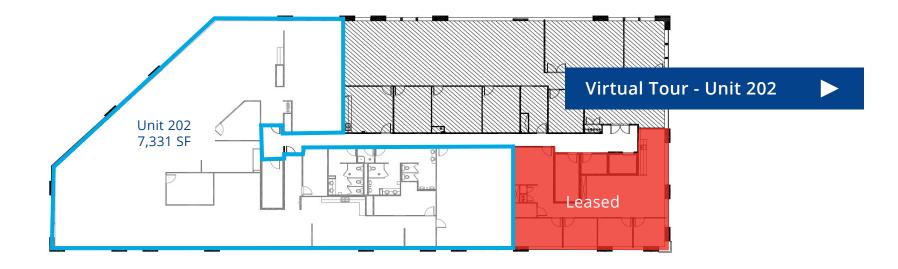

### **Second Floor**

| UNIT # | AREA     | NET RENT (PSF) | TMI (PSF) | Notes                    |
|--------|----------|----------------|-----------|--------------------------|
| 202    | 7,331 SF | \$18.95        | \$13.50   | Vacant<br>Unit divisible |