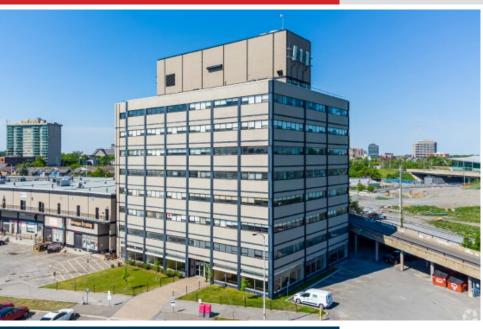

## Office Space for Lease | Ottawa West

This well-located office building is situated just west of downtown Ottawa, offering a strategic and accessible location for businesses and their clients. With direct access to HWY 417, strong transit connections, and on-site parking for both tenants and visitors, commuting is simple and convenient.

The building also features a variety of on-site amenities, including coffee shops, lunch spots, and facilities for athletic and recreational use—ideal for promoting work-life balance.

Just a short walk away, tenants can enjoy the diverse offerings of Little Italy, Chinatown, and Wellington West, with a wide selection of restaurants, shops, and services that add vibrancy and convenience to the workday.

## **HIGHLIGHTS**

- On-site superintendent
- 24-hour emergency service
- Steps to Bayview LRT Station
- Customer and tenant parking
- Quick access to HWY 417 and the Parkway