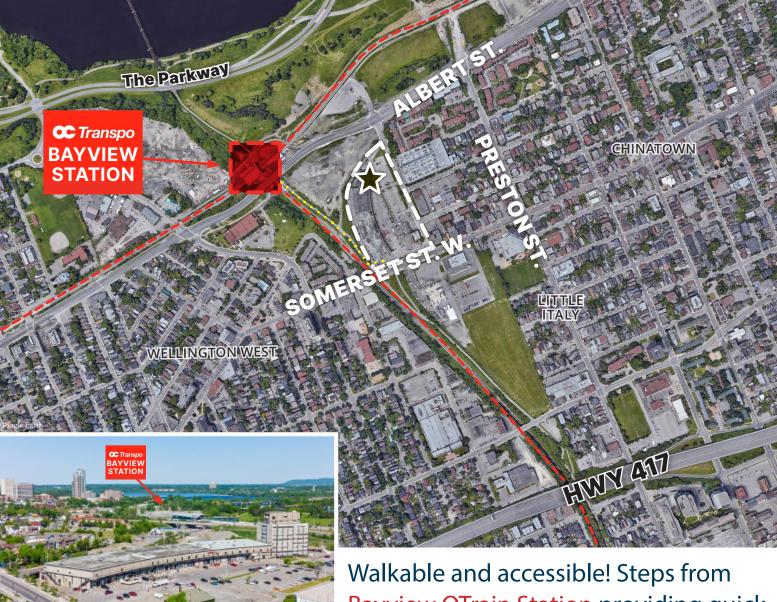

## Darren Clare

Director, Leasing & Investment Sales Sales Representative

**Bayview OTrain Station providing quick** access to anywhere in the city.

- Close to Gatineau
- Minutes from HWY 417 and downtown Ottawa
- Easy access to the Parkway
- Close to Bayview Station: LRT and all major bus routes
- Walk to Wellington West, Little Italy and Chinatown
- · Coffee and great lunch options on-site