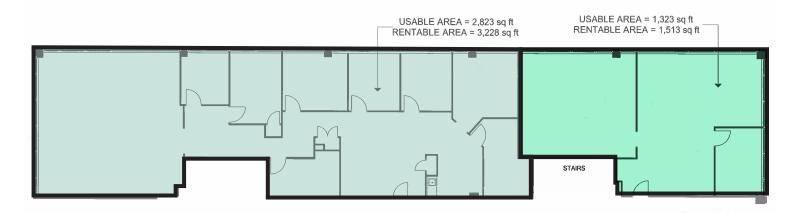

### Property Details

| Location        | Steeles Avenue W / Keele Street                                                                                          |
|-----------------|--------------------------------------------------------------------------------------------------------------------------|
| Availability    | Suite 305: 4,741 sq. ft. (Divisible to approximately 3,228 sq. ft. and 1,513 sq. ft.)                                    |
| Net Rent        | \$12.50 net per sq. ft. per annum for year 1 with escalations                                                            |
| Additional Rent | \$10.59 per sq. ft. per annum (2025 estimate) Includes hydro, utilities and common area and in-suite janitorial services |

### Floorplan