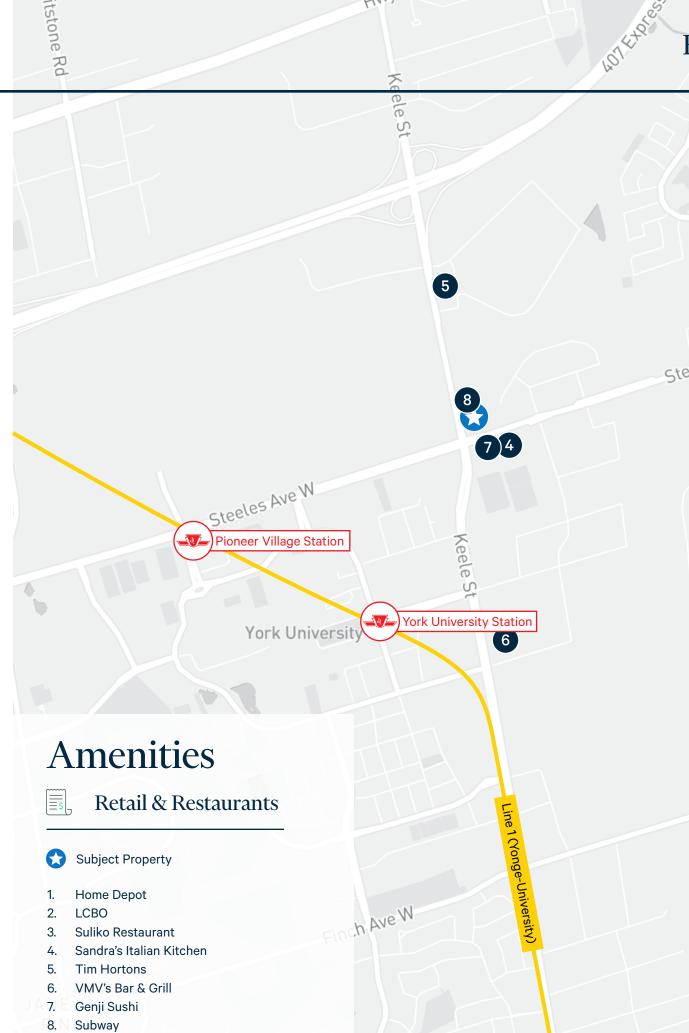

## Highlights

Built out and move-in ready

Walking distance to TTC Subway Station

Abundant free surface parking

On-site property management

Amenity rich business square with a pharmacy, restaurants and dentist office