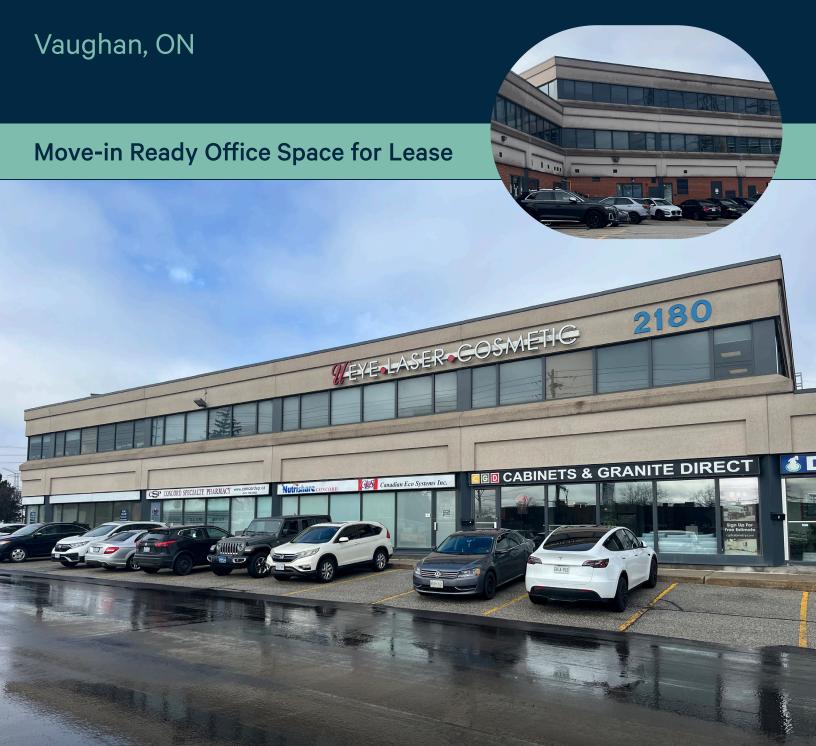

# 2180 Steeles Ave W

### Property Details

| Location        | Steeles Avenue W / Keele Street                                                                                          |
|-----------------|--------------------------------------------------------------------------------------------------------------------------|
| Availability    | Suite 305: 4,741 sq. ft. (Divisible to approximately 3,228 sq. ft. and 1,513 sq. ft.)                                    |
| Net Rent        | \$12.50 net per sq. ft. per annum for year 1 with escalations                                                            |
| Additional Rent | \$10.59 per sq. ft. per annum (2025 estimate) Includes hydro, utilities and common area and in-suite janitorial services |

## Highlights

Built out and move-in ready

Walking distance to TTC Subway Station

Abundant free surface parking

On-site property management

Amenity rich business square with a pharmacy, restaurants and dentist office