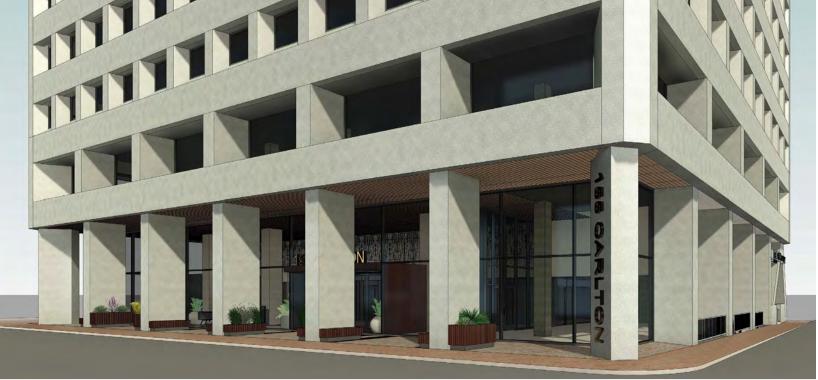

# CARLTON STREET

#### **BUILDING DETAILS**

- Located on the Northeast corner of Carlton Street and York Avenue
- Directly across from the RBC Convention Centre
- Connection to downtown's climate-controlled skywalk and concourse systems
- Under new ownership
- 24/7 Security on site
- Top of Building Signage Opportunity
- Ample parking available at Lakeview Square Parkade
- Certified BOMA Best Silver

#### SIGNIFICANT BUILDING IMPROVEMENTS CURRENTLY **UNDERWAY INCLUDING:**

- Main floor & 2nd floor curtain wall
- Lobby
- Common Areas
- Washrooms
- Elevators (full replacement)

UPDATED BUILDING SIGNAGE AND LOBBY