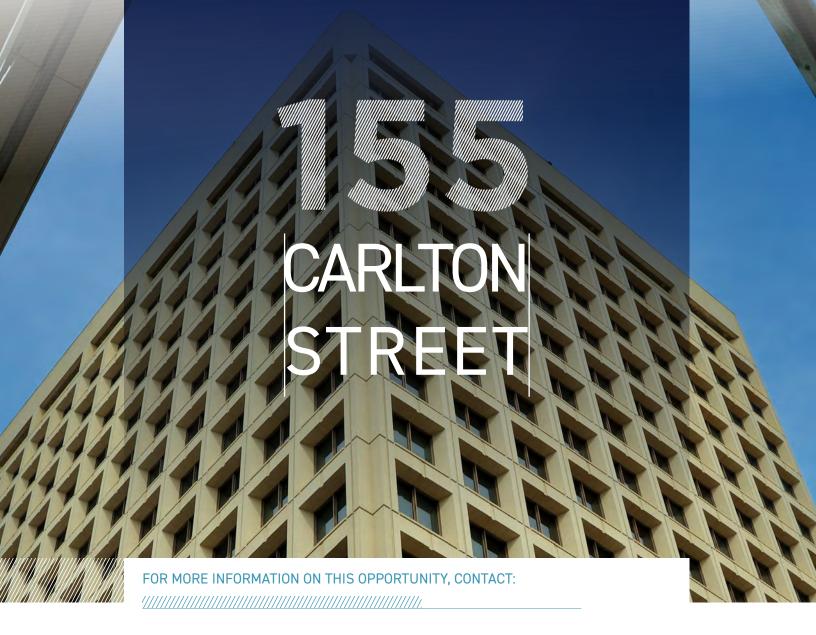

# CARLTON STREET

#### **BUILDING DETAILS**

- Located on the Northeast corner of Carlton Street and York Avenue
- Directly across from the RBC Convention Centre
- Connection to downtown's climate-controlled skywalk and concourse systems
- Under new ownership
- 24/7 Security on site
- Top of Building Signage Opportunity
- Ample parking available at Lakeview Square Parkade
- Certified BOMA Best Silver

#### **BUILDING DETAILS**

155 Carlton Street - Total - 201,799 sf → Lease Rate: \$16.50 psf

- 19 Stories
- Year Built: 1975
- Floor plates are 11,109 sf