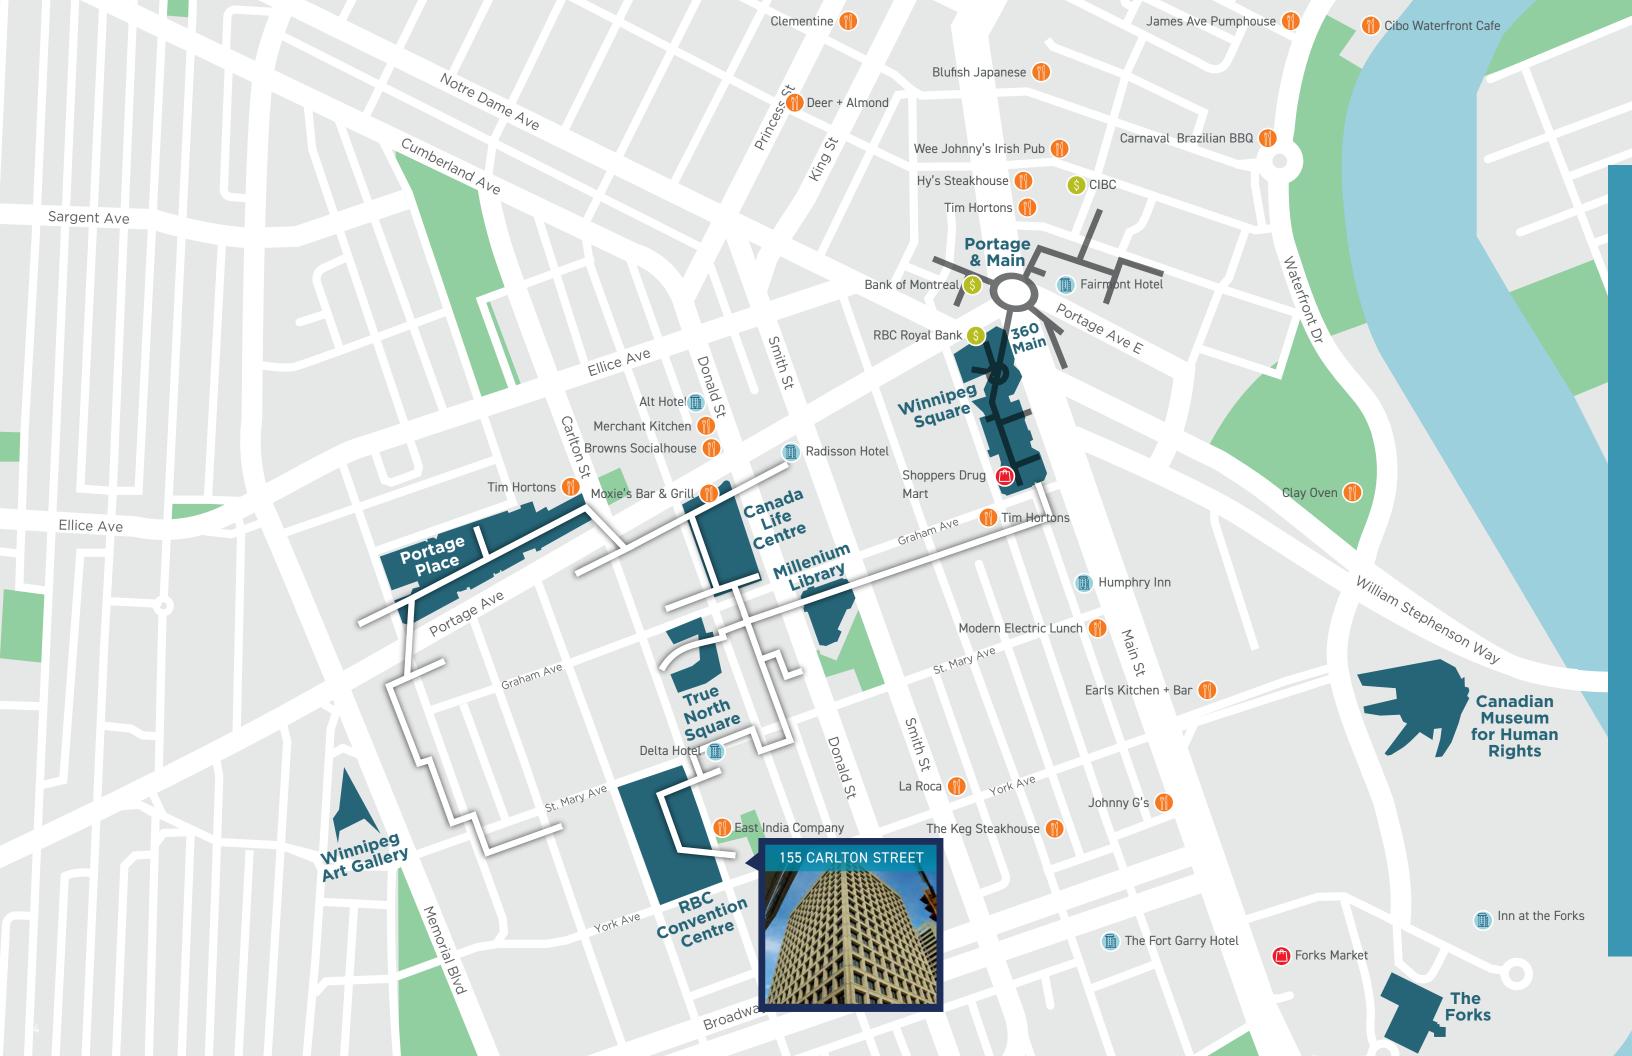

#### 14TH FLOOR

10 155 CARLTON STREET

3RD FLOOR 3RD FLOOR

14TH FLOOR 14TH FLOOR

2 155 CARLTON STREET

Conveniently located in close proximity to Downtown Winnipeg's most desirable amenities

RBC CONVENTION CENTRE

HUMAN RIGHTS MUSEUM & THE FORKS

TRUE NORTH SQUARE

16 155 CARLTON STREET 17