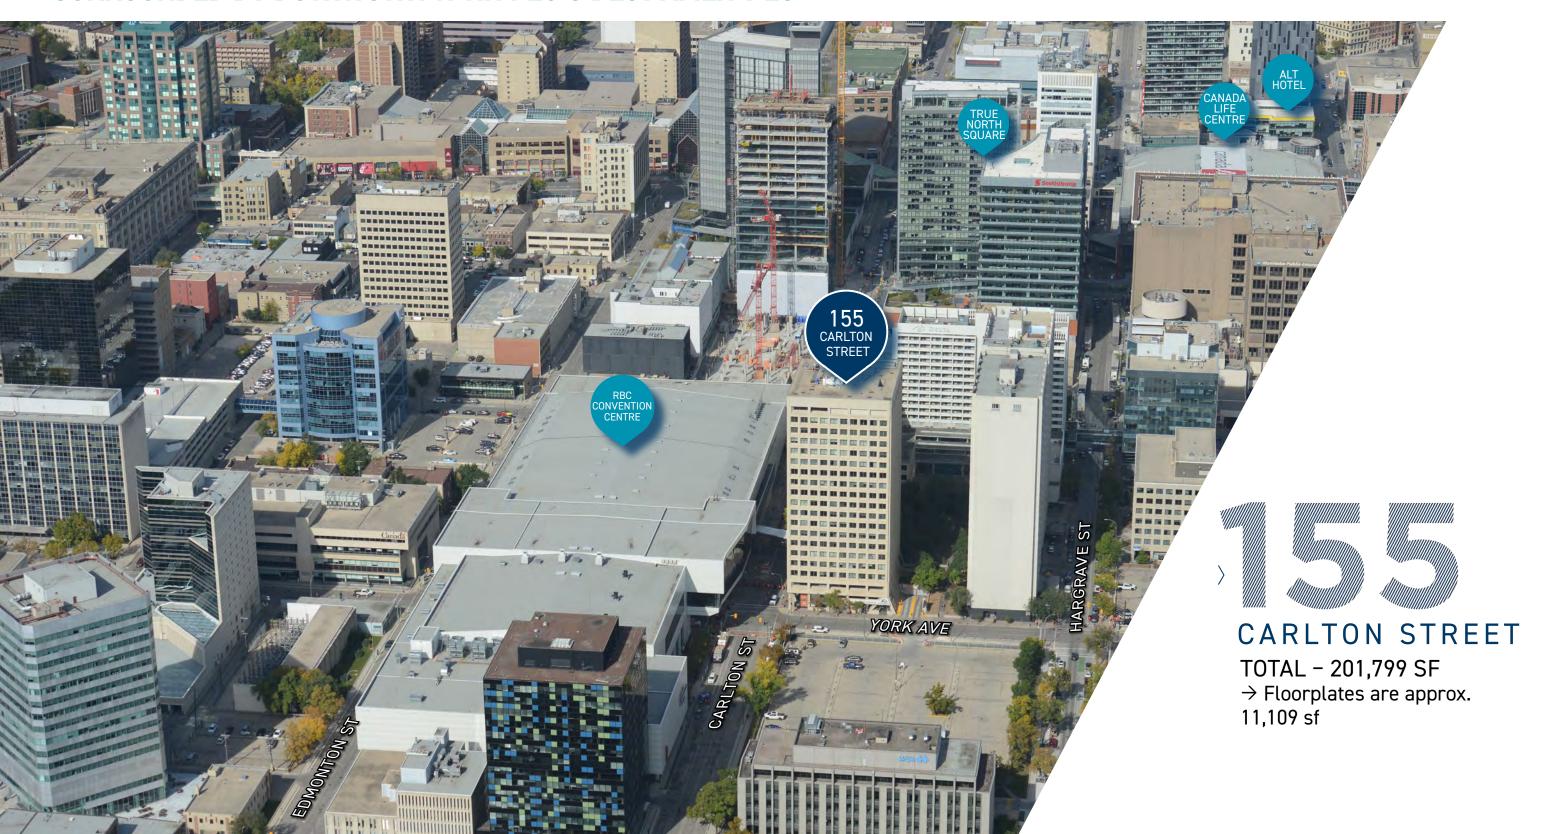

#### **BUILDING DETAILS**

- Located on the Northeast corner of Carlton Street and York Avenue
- Directly across from the RBC Convention Centre
- Connection to downtown's climate-controlled skywalk and concourse systems
- Under new ownership
- 24/7 Security on site
- Top of Building Signage Opportunity
- Ample parking available at Lakeview Square Parkade
- Certified BOMA Best Silver

#### **BUILDING DETAILS**

155 Carlton Street - Total - 201,799 sf → Lease Rate: \$16.50 psf

- 19 Stories
- Year Built: 1975
- Floor plates are 11,109 sf

#### 14TH FLOOR

10 155 CARLTON STREET

3RD FLOOR 3RD FLOOR

14TH FLOOR 14TH FLOOR

2 155 CARLTON STREET

Conveniently located in close proximity to Downtown Winnipeg's most desirable amenities

RBC CONVENTION CENTRE