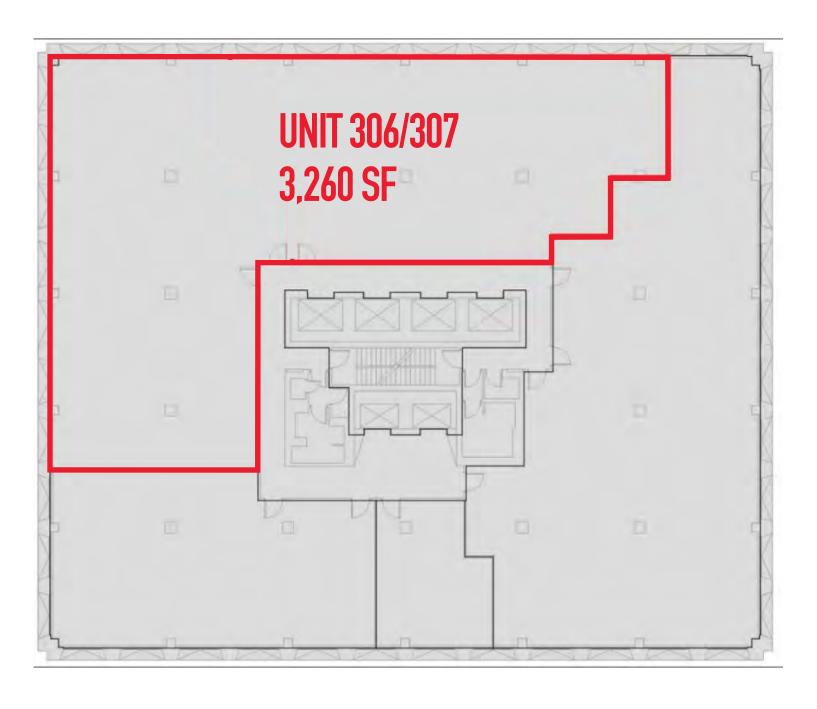

vention Centre
- Connection to downtown's climate-controlled skywalk and concourse systems
- Under new ownership
- 24/7 Security on site
- Top of Building Signage Opportunity
- Ample parking available at Lakeview Square Parkade
- Certified BOMA Best Silver

#### **BUILDING DETAILS**

155 Carlton Street - Total - 201,799 sf → Lease Rate: \$16.50 psf

- 19 Stories
- Year Built: 1975
- Floor plates are 11,109 sf

#### PROPERTY INFORMATION

- → Additional Rent: \$14.58 psf (2025 est.)

#### SIGNIFICANT BUILDING IMPROVEMENTS CURRENTLY **UNDERWAY INCLUDING:**

- Main floor & 2nd floor curtain wall
- Lobby
- Common Areas
- Washrooms
- Elevators (full replacement)









UPDATED BUILDING SIGNAGE AND LOBBY



PLANNED LOBBY & RECEPTION UPGRADE CONCEPT



LOUNGE CONCEPT

#### 

#### **3RD FLOOR**



#### 14TH FLOOR



10 155 CARLTON STREET





3RD FLOOR 3RD FLOOR





14TH FLOOR 14TH FLOOR

2 155 CARLTON STREET





Conveniently located in close proximity to Downtown Winnipeg's most desirable amenities





RBC CONVENTION CENTRE



HUMAN RIGHTS MUSEUM & THE FORKS



TRUE NORTH SQUARE

16 155 CARLTON STREET 17







## Brett Intrater Executive Vice President Brett Intrater Personal Real Estate Corporation

T 204 934 6229 C 204 999 1238

brett.intrater@cwstevenson.ca

Cushman & Wakefield | Stevenson 55 Donald Street, Suite 200 Winnipeg, MB R3L 1X5 cwstevenson.ca

### Ryan Munt Executive Vice President Ryan Munt Personal Real Estate Corporation

T 204 928 5015 C 204 298 1905

ryan.munt@cwstevenson.ca

Shae Halpin Senior Associate T 204 560 2536 C 204 558 6071 shae.halpin@cwstevenson.