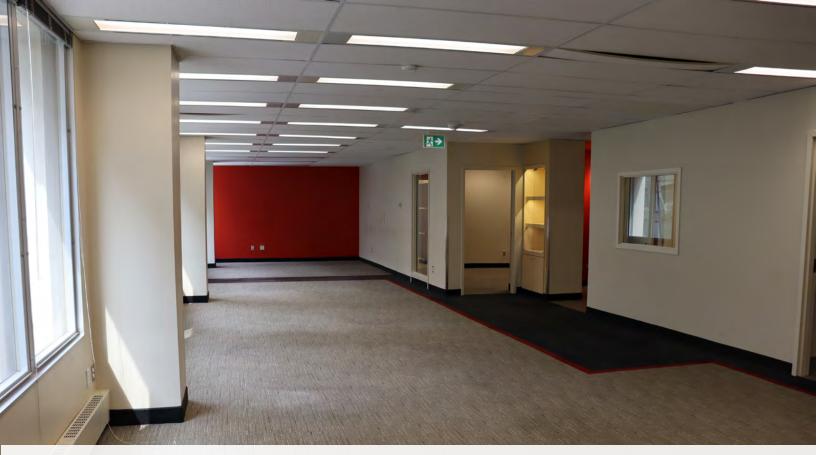

#### SIGNIFICANT BUILDING IMPROVEMENTS CURRENTLY **UNDERWAY INCLUDING:**

- Main floor & 2nd floor curtain wall
- Lobby
- Common Areas
- Washrooms
- Elevators (full replacement)

UPDATED BUILDING SIGNAGE AND LOBBY

PLANNED LOBBY & RECEPTION UPGRADE CONCEPT

LOUNGE CONCEPT