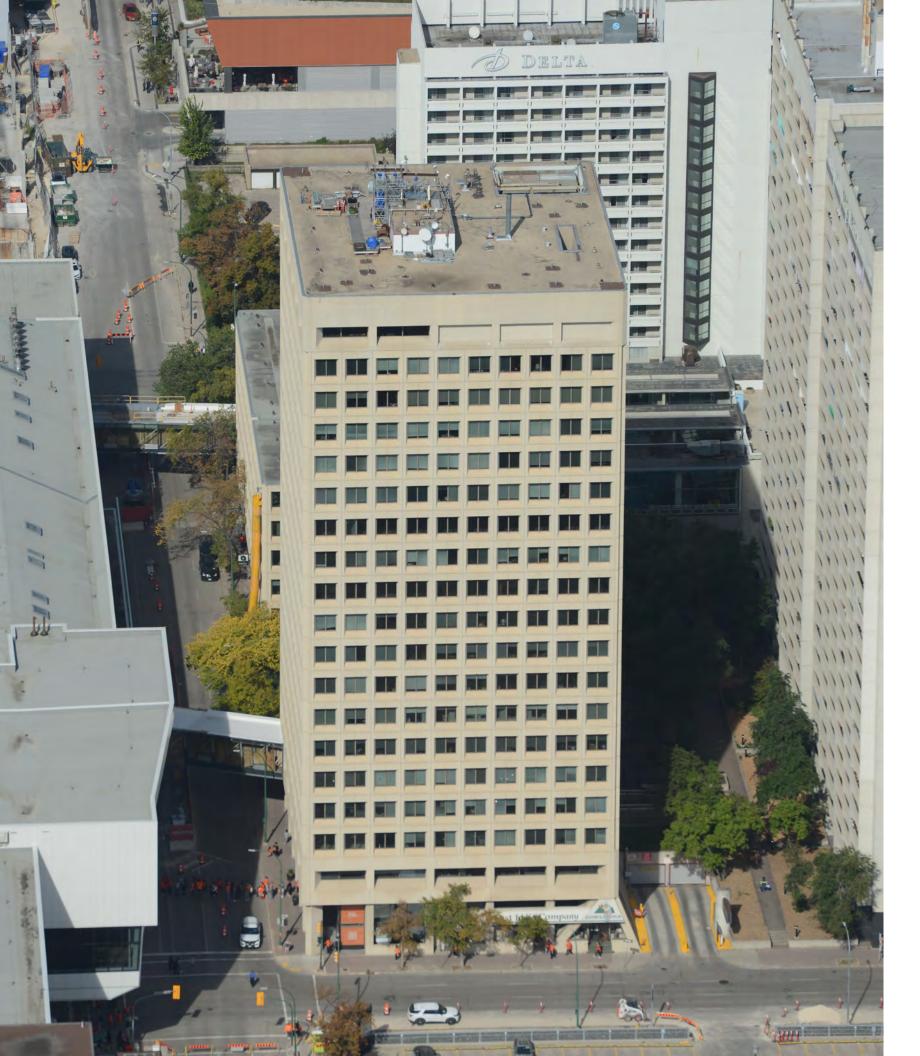

#### **BUILDING DETAILS**

- Located on the Northeast corner of Carlton Street and York Avenue
- Directly across from the RBC Convention Centre
- Connection to downtown's climate-controlled skywalk and concourse systems
- Under new ownership
- 24/7 Security on site
- Top of Building Signage Opportunity
- Ample parking available at Lakeview Square Parkade
- Certified BOMA Best Silver

#### **BUILDING DETAILS**

155 Carlton Street - Total - 201,799 sf → Lease Rate: \$16.50 psf

- 19 Stories
- Year Built: 1975
- Floor plates are 11,109 sf