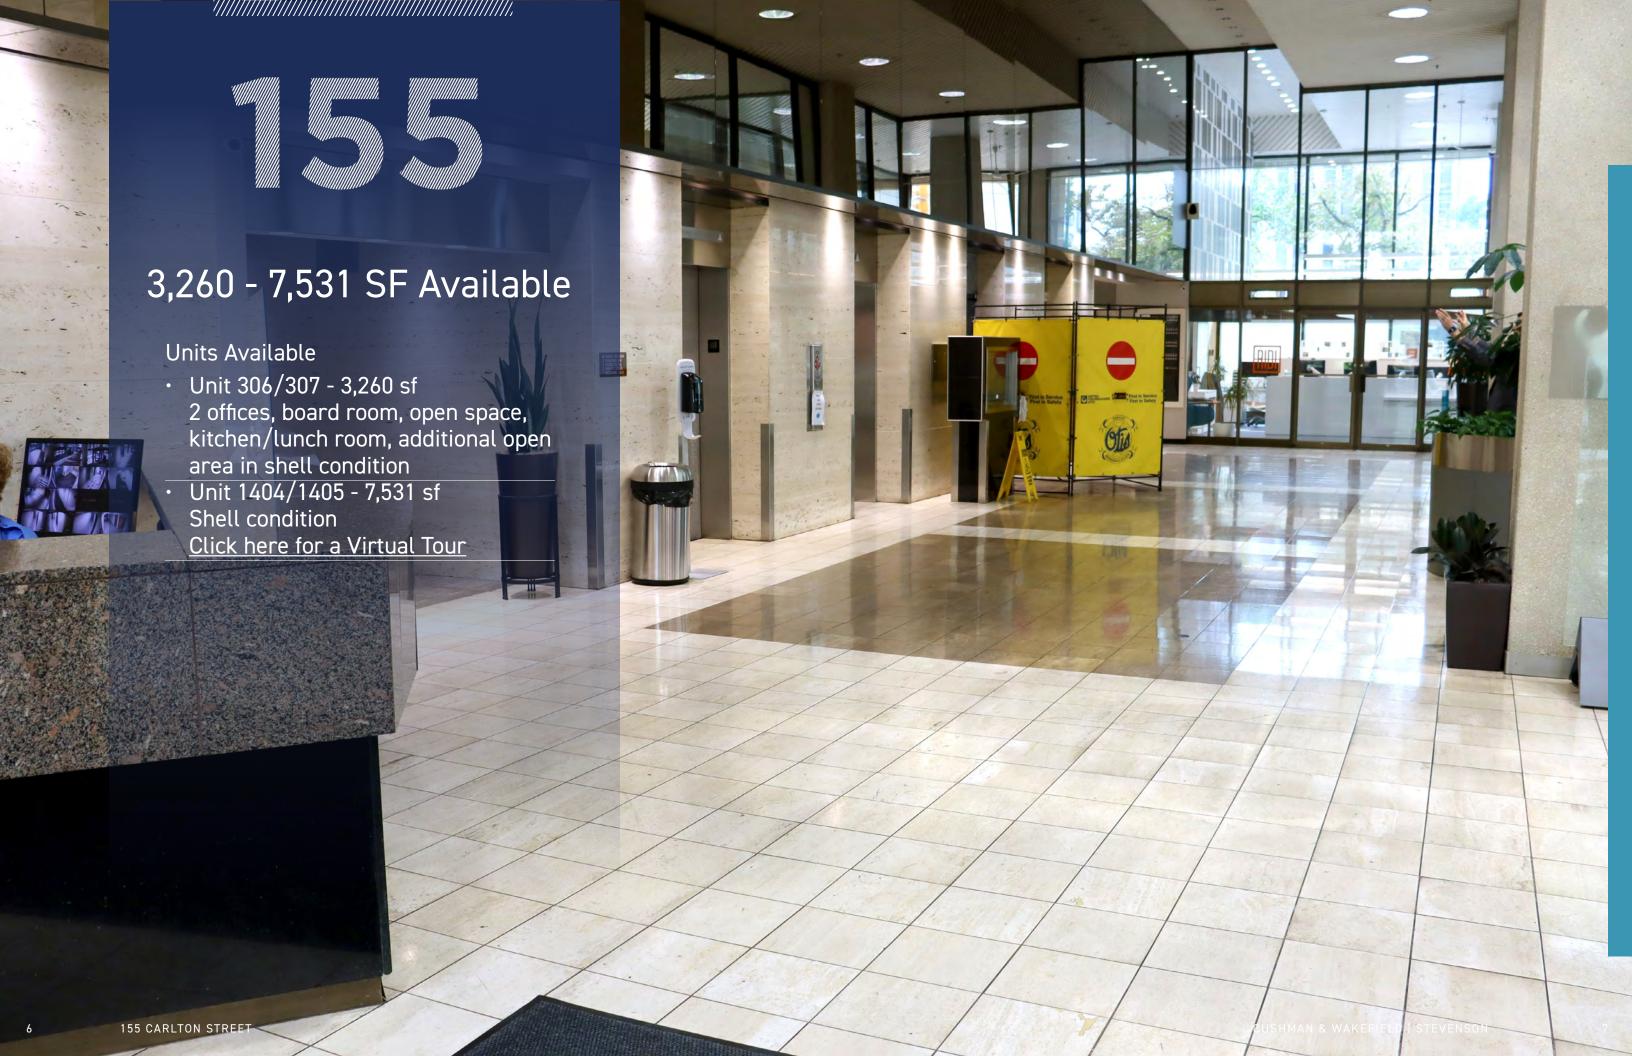

EET

#### **BUILDING DETAILS**

- Located on the Northeast corner of Carlton Street and York Avenue
- Directly across from the RBC Convention Centre
- Connection to downtown's climate-controlled skywalk and concourse systems
- Under new ownership
- 24/7 Security on site
- Top of Building Signage Opportunity
- Ample parking available at Lakeview Square Parkade
- Certified BOMA Best Silver

#### **BUILDING DETAILS**

155 Carlton Street - Total - 201,799 sf → Lease Rate: \$16.50 psf

- 19 Stories
- Year Built: 1975
- Floor plates are 11,109 sf

#### PROPERTY INFORMATION

- → Additional Rent: \$14.58 psf (2025 est.)

#### SIGNIFICANT BUILDING IMPROVEMENTS CURRENTLY **UNDERWAY INCLUDING:**

- Main floor & 2nd floor curtain wall
- Lobby
- Common Areas
- Washrooms
- Elevators (full replacement)









UPDATED BUILDING SIGNAGE AND LOBBY



PLANNED LOBBY & RECEPTION UPGRADE CONCEPT



LOUNGE CONCEPT

#### 

#### **3RD FLOOR**



#### 14TH FLOOR



10 155 CARLTON STREET





3RD FLOOR 3RD FLOOR





14TH FLOOR 14TH FLOOR

2 155 CARLTON STREET





Conveniently located in close proximity to Downtown Winnipeg's most desirable amenities





RBC CONVENTION CENTRE



HUMAN RIGHTS MUSEUM & THE FORKS



TRUE NORTH SQUARE

16 155 CARLTON STREET 17







## Brett Intrater Executive Vice President Brett Intrater Personal Real Estate Corporation

T 204 934 6229 C 204 999 1238

brett.intrater@cwstevenson.ca

Cushman & Wakefield | Stevenson 55 Donald Street, Suite 200 Winnipeg, MB R3L 1X5 cwstevenson.ca

### Ryan Munt Executive Vice President Ryan Munt Personal Real Estate Corporation

T 204