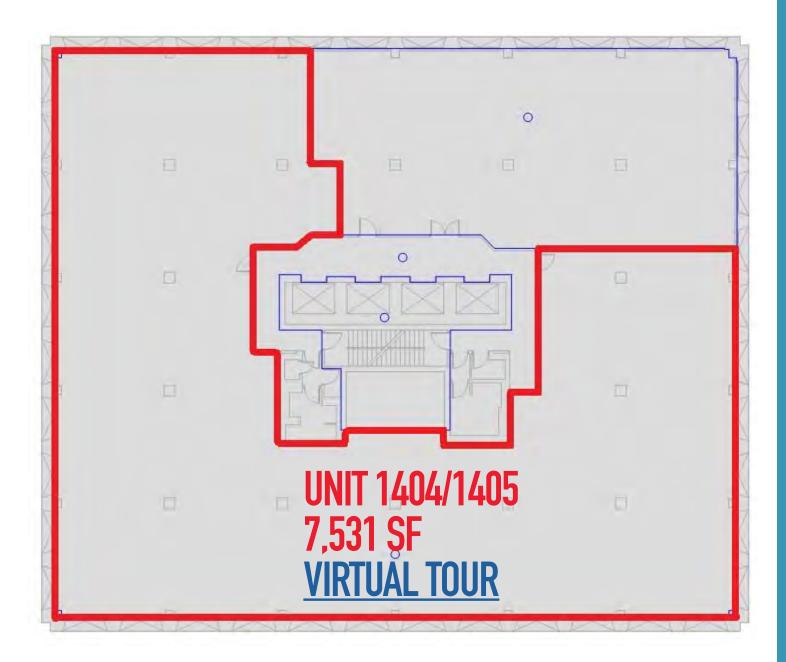

#### 14TH FLOOR

10 155 CARLTON STREET

3RD FLOOR 3RD FLOOR

14TH FLOOR 14TH FLOOR

2 155 CARLTON STREET

Conveniently located in close proximity to Downtown Winnipeg's most desirable amenities

RBC CONVENTION CENTRE