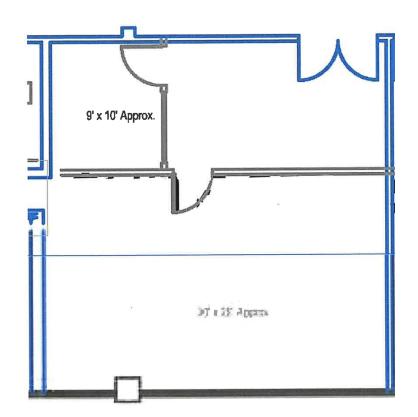

#### **SUITE #245**

| SIZE:            | 866 sf                        |
|------------------|-------------------------------|
| RENTAL RATE:     | \$16.00 psf ( <i>Year 1</i> ) |
| ADDITIONAL RENT: | \$13.97 psf <i>(2024)</i>     |
| AVAILABLE:       | November 1, 2024              |

#### **HIGHLIGHTS**

- · Rare small office suite
- Double door entry
- One private office
- Plenty of natural light
- Includes kitchenette

#### **FLOOR PLAN**