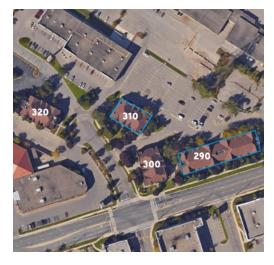

## Property Overview

| Address                      | 290 - 320 North Queen, Toronto                                                                                       |
|------------------------------|----------------------------------------------------------------------------------------------------------------------|
| Area                         | Etobicoke                                                                                                            |
| Location                     | Located north-west of Hwy 427 and Gardiner<br>Expressway, across the street from Sherway<br>Gardens Shopping Centre. |
| Lease Type                   | Head Lease                                                                                                           |
| Condition                    | Built-out Suites                                                                                                     |
| Parking                      | 3.5 : 1,000 SF Surface Parking                                                                                       |
| Rentable<br>Suite<br>Options | 290 North Queen St                                                                                                   |
|                              | Suite 105 1,437 SF                                                                                                   |
|                              | 300 North Queen St                                                                                                   |
|                              | Suite 106N 1,100 SF                                                                                                  |
|                              | Suite 207N 1,040 SF                                                                                                  |
|                              | 310 North Queen St                                                                                                   |
|                              | Suite 103 977 SF                                                                                                     |
| Net Rent                     | \$12.50 PSF                                                                                                          |
| Additional Rent              | \$18.25 PSF (excludes in suite janitorial)                                                                           |
| <b>Building Class</b>        | Class C                                                                                                              |
| # of Floors                  | Two-Floor Walk-up                                                                                                    |
|                              |                                                                                                                      |