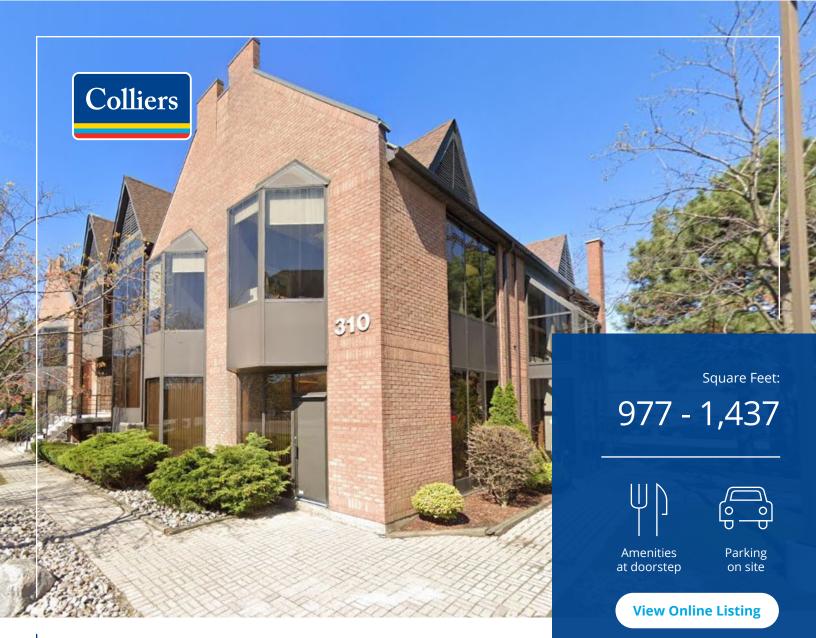

For Lease | 290 - 320 North Queen Street, Toronto

## Affordable office space with free parking **for lease**

This office complex offers built-out office space with amazing amenities within walking distance, podium signage available and highway 427 & QEW at its doorstep.

## Property Overview

| Address                      | 290 - 320 North Queen, Toronto                                                                                       |
|------------------------------|----------------------------------------------------------------------------------------------------------------------|
| Area                         | Etobicoke                                                                                                            |
| Location                     | Located north-west of Hwy 427 and Gardiner<br>Expressway, across the street from Sherway<br>Gardens Shopping Centre. |
| Lease Type                   | Head Lease                                                                                                           |
| Condition                    | Built-out Suites                                                                                                     |
| Parking                      | 3.5 : 1,000 SF Surface Parking                                                                                       |
| Rentable<br>Suite<br>Options | 290 North Queen St                                                                                                   |
|                              | Suite 105 1,437 SF                                                                                                   |
|                              | 300 North Queen St                                                                                                   |
|                              | Suite 106N 1,100 SF                                                                                                  |
|                              | Suite 207N 1,040 SF                                                                                                  |
|                              | 310 North Queen St                                                                                                   |
|                              | Suite 103 977 SF                                                                                                     |
| Net Rent                     | \$12.50 PSF                                                                                                          |
| Additional Rent              | \$18.25 PSF (excludes in suite janitorial)                                                                           |
| <b>Building Class</b>        | Class C                                                                                                              |
| # of Floors                  | Two-Floor Walk-up                                                                                                    |
|                              |                                                                                                                      |

## Transportation Bus Route at Doorstep Key Highlights

Free surface

parking available

Quick access to Highway 427

Bus Route at doorstep Numerous restaurants & retail nearby

**View Online Listing** 