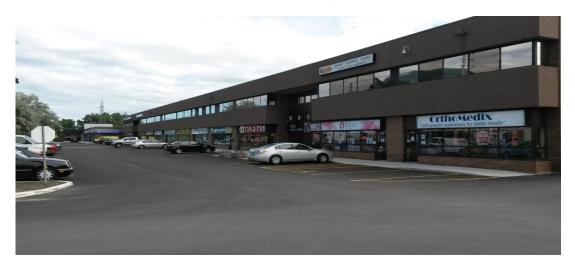

## ST. LAURENT METRO CENTRE OFFICE SPACE FOR LEASE 1725-1743 ST. LAURENT BLVD

| AVAILABLE SPACE |                     | MINIMUM RENT | ADDITIONAL RENT  |
|-----------------|---------------------|--------------|------------------|
| (Rentable Area) |                     |              | (2016 estimate*) |
| 942 sq. ft.     | Second Floor Office | \$12.00      | \$12.80          |
| 965 sq. ft.     | Second Floor Office | \$12.00      | \$12.80          |
| I,981 sq. ft.   | Second Floor Office | \$12.00      | \$12.80          |

All rates are per rentable square foot per annum.

- FINISHED OFFICE SPACE;
- EASY ACCESS TO 417 & 174 MINUTES FROM DOWNTOWN OTTAWA;
- ON-SITE FREE PARKING;
- AMPLE SIGNAGE AVAILABLE.

Greg Robb 227-1725 St. Laurent Blvd. Ottawa, ON K1G 3V4 613-247-2235 calfra@calfra.ca