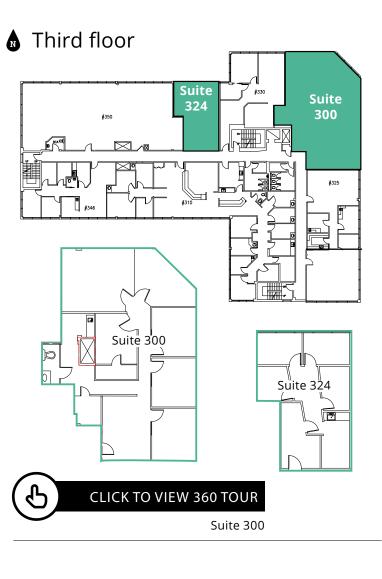

# Medical & Professional Office For Lease

| <b>Q</b> 10230 142 Street, Edmonton, AB |                                                                                                                                                               |
|-----------------------------------------|---------------------------------------------------------------------------------------------------------------------------------------------------------------|
| Area Available                          | Suite B20: 1,109 sf<br>Suite 261: 985 sf<br>Available September 1, 2024<br>Suite 300: 2,060 sf<br>Fully built-out medical clinic<br>Suite 324: 717 sf         |
| Lease Rate                              | Starting at \$16.00 psf                                                                                                                                       |
| Additional Rent                         | \$18.17 psf (2024)<br>(includes utilities and<br>in-suite janitorial)                                                                                         |
| Parking                                 | 2.25/1,000 sf<br>Available underground<br>\$160 / stall (single)<br>\$260 / stall (tandem)<br>Ample free visitor parking in<br>visitor lot and street parking |
| Building Hours                          | Monday - Friday<br>7:00 am - 6:00 pm<br>After hours intercom                                                                                                  |