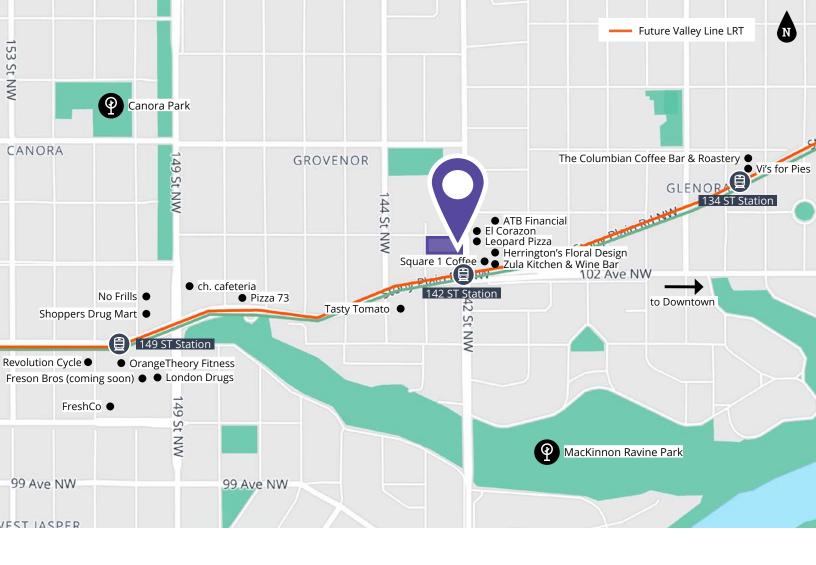

## Future Valley LRT

As LRT construction continues along 142 Street, commuting time to downtown has increased significantly. Now is the time to relocate and reduce the trek through the traffic congestion. You'd be at your office by now at Westgrove Professional Building.

With the upcoming Valley Line LRT station just off of 142 Street, the building is ideally located for excellent public transit accessibility.

# You'd be at your office by now