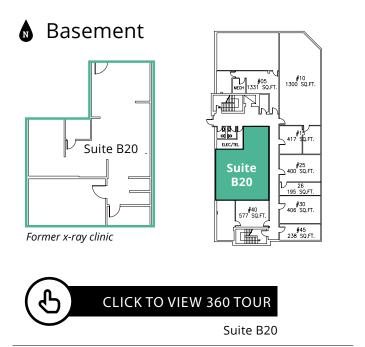

# Medical & Professional Office For Lease

| <b>Q</b> 10230 142 Street, Edmonton, AB |                                                                                                                                                               |
|-----------------------------------------|---------------------------------------------------------------------------------------------------------------------------------------------------------------|
| Area Available                          | Suite B20: 1,109 sf<br>Suite 261: 985 sf<br>Available September 1, 2024<br>Suite 300: 2,060 sf<br>Fully built-out medical clinic<br>Suite 324: 717 sf         |
| Lease Rate                              | Starting at \$16.00 psf                                                                                                                                       |
| Additional Rent                         | \$18.17 psf (2024)<br>(includes utilities and<br>in-suite janitorial)                                                                                         |
| Parking                                 | 2.25/1,000 sf<br>Available underground<br>\$160 / stall (single)<br>\$260 / stall (tandem)<br>Ample free visitor parking in<br>visitor lot and street parking |
| Building Hours                          | Monday - Friday<br>7:00 am - 6:00 pm<br>After hours intercom                                                                                                  |