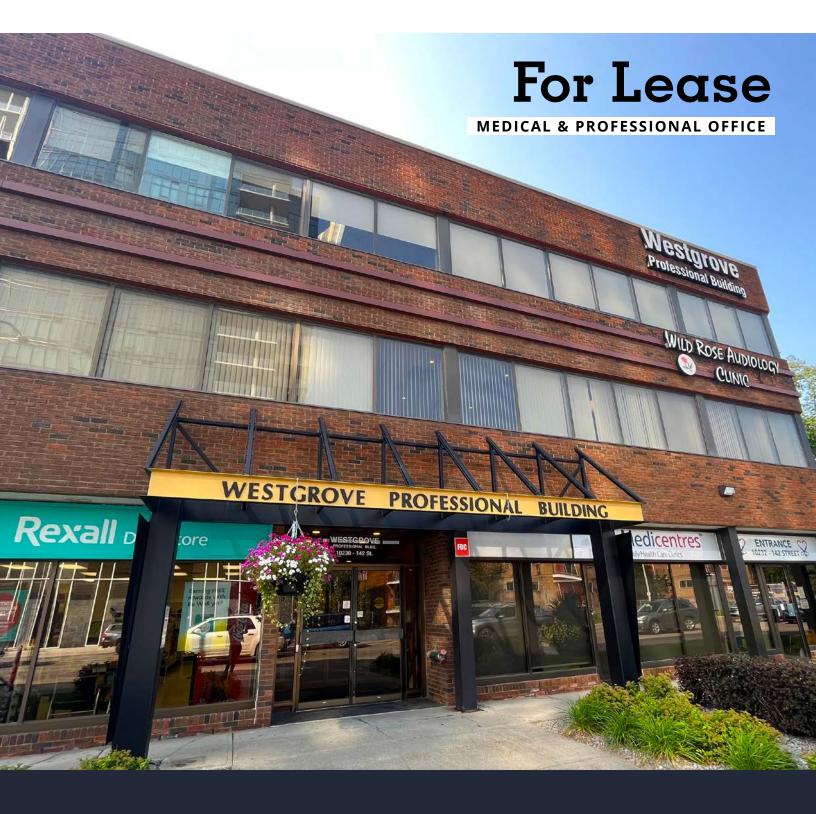

# Westgrove PROFESSIONAL BUILDING

- Excellent location on Stony Plain Road and 142 Street
- Join existing tenants such as Rexall Pharmacy, Qurely Pediatrics North, Cornerstone Counselling, and Café Rista
- Locally owned and managed for professional and timely service to tenants
- Underground parking for tenants and free surface stalls for visitors
- State of the art, computerized building management system for HVAC and security
- Common boardroom available to tenants
- Low gross up factor

# Medical & Professional Office For Lease

| <b>Q</b> 10230 142 Street, Edmonton, AB |                                                                                                                                                               |
|-----------------------------------------|---------------------------------------------------------------------------------------------------------------------------------------------------------------|
| Area Available                          | Suite B20: 1,109 sf<br>Suite 261: 985 sf<br>Available September 1, 2024<br>Suite 300: 2,060 sf<br>Fully built-out medical clinic<br>Suite 324: 717 sf         |
| Lease Rate                              | Starting at \$16.00 psf                                                                                                                                       |
| Additional Rent                         | \$18.17 psf (2024)<br>(includes utilities and<br>in-suite janitorial)                                                                                         |
| Parking                                 | 2.25/1,000 sf<br>Available underground<br>\$160 / stall (single)<br>\$260 / stall (tandem)<br>Ample free visitor parking in<br>visitor lot and street parking |
| Building Hours                          | Monday - Friday<br>7:00 am - 6:00 pm<br>After hours intercom                                                                                                  |