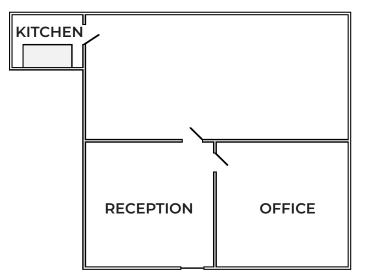

#### **UNIT 286**

| Size:             | 1,000 SF (+/-)       |
|-------------------|----------------------|
| Gross Lease Rate: | \$ 1,350.00 / Month* |
|                   |                      |

\*Includes Utilities

- Build out is reception, one office, open space and a kitchenette area
- Shared Washroom

- Excellent access to major arterials including Sherwood Park Freeway, Anthony Henday, 75 Street and Wayne Gretzky Drive
- Nearby businesses include Shelly's Dance Studio, New Castle Pub & Grill and Hard Rock Flooring & Design