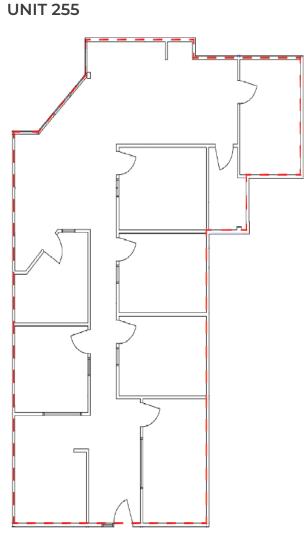

Floor plan

| Size:             | 1,800 SF (+/-)      |
|-------------------|---------------------|
| Gross Lease Rate: | \$3,500.00 / Month* |
|                   | *Includes Utilities |

• 6 offices, boardroom, copy room and reception area