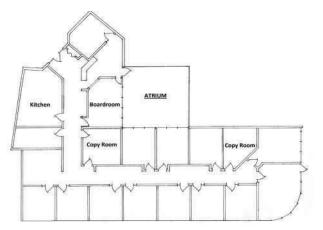

#### **UNIT 202**

#### Floor plan

Reception

| Size:             | 4,500 SF (+/-)      |
|-------------------|---------------------|
| Gross Lease Rate: | \$8,000.00 / Month* |
|                   | *Includes Utilities |

- 14 offices, boardroom, kitchen, 2 copy rooms, bull pen and reception area
- Shared atrium
- Made be combined with unit 210