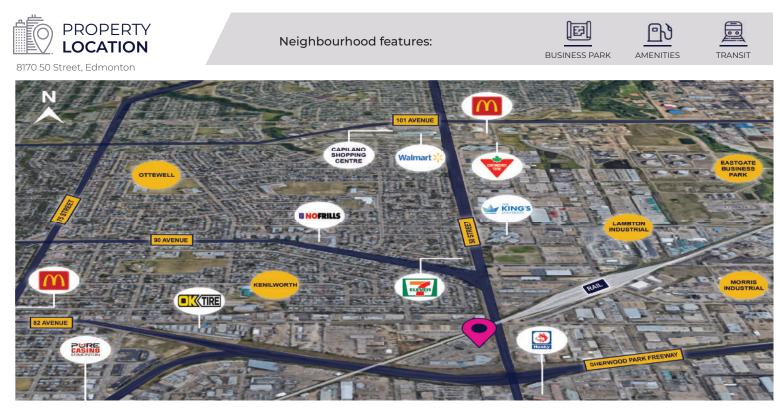

- Build out is reception, one office, open space and a kitchenette area
- Shared Washroom

- Excellent access to major arterials including Sherwood Park Freeway, Anthony Henday, 75 Street and Wayne Gretzky Drive
- Nearby businesses include Shelly's Dance Studio, New Castle Pub & Grill and Hard Rock Flooring & Design