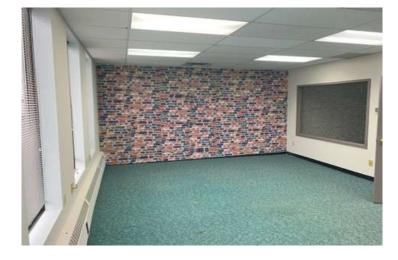

#### **UNIT 202**

#### Floor plan

Reception

| Size:             | 4,500 SF (+/-)      |
|-------------------|---------------------|
| Gross Lease Rate: | \$8,000.00 / Month* |
|                   | *Includes Utilities |

- 14 offices, boardroom, kitchen, 2 copy rooms, bull pen and reception area
- Shared atrium
- Made be combined with unit 210