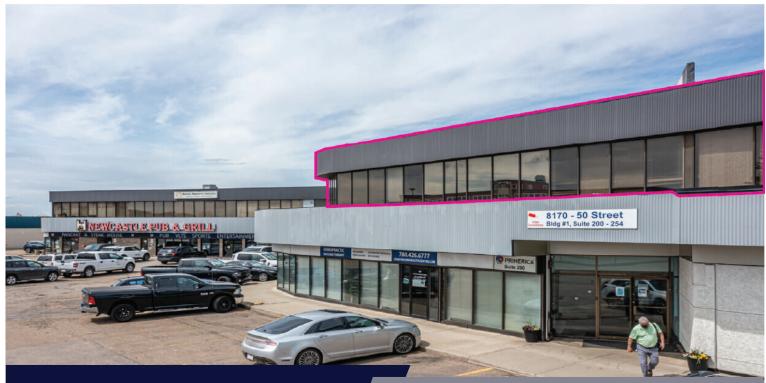

# FOR LEASE

## 8170 50 Street, Edmonton

## PLAZA 50 - 2nd Floor Office Spaces

### PROPERTY HIGHLIGHTS

- Multiple second floor office spaces available
- Floor-to-ceiling windows in most offices
- Ample parking
- Convenient location on 50 Street and Sherwood Park
  Freeway
- Located in PLAZA 50 Light controlled intersection for entering/exiting the property