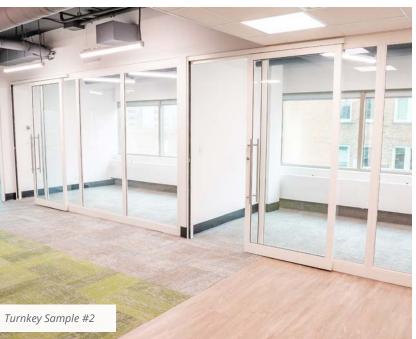

### LEASE DETAILS

| Address:         | 10109 - 106 Street NW                                     |  |  |  |  |  |
|------------------|-----------------------------------------------------------|--|--|--|--|--|
| Net Rent:        | Market                                                    |  |  |  |  |  |
| Operating Costs: | \$14.04 / SF (2024)                                       |  |  |  |  |  |
| Improvements:    | Turnkey options available!                                |  |  |  |  |  |
| Parking Ratio:   | 1:1,000 SF underground parking stalls @ market rates      |  |  |  |  |  |
|                  | Additional surface parking stalls available upon request! |  |  |  |  |  |
| Zoning:          | Jasper Avenue Main Street<br>Commercial Zone (JAMSC)      |  |  |  |  |  |

Flexible demising options available