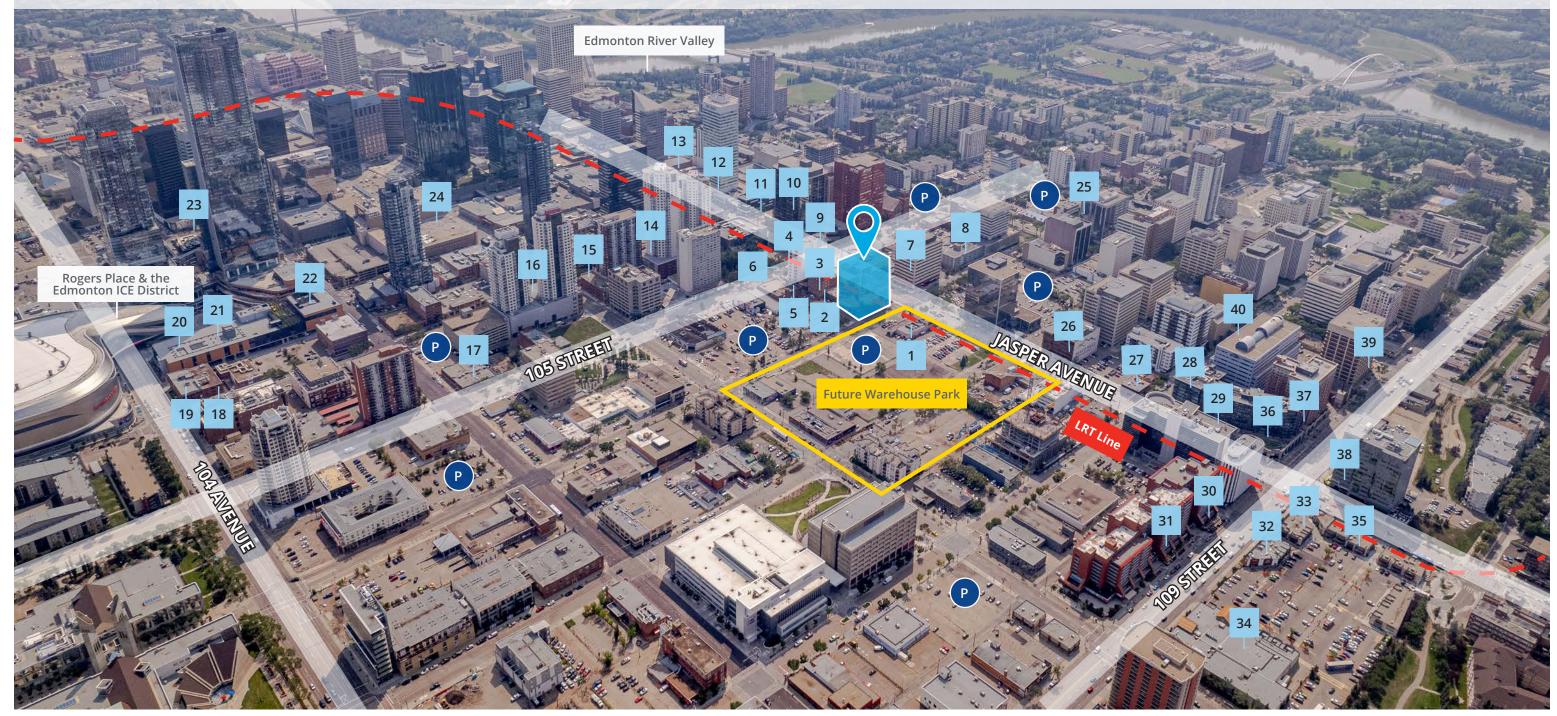

# LOCATION OVERVIEW

| 1 | Boston Pizza            | 6  | I Love Sushi           | 11 | Bar Bricco/Uccellino | 16 | KB & Co               | 21 | The Banquet         | 26 | Let's Grill Sushi & Izakaya | 31 | GRETA Bar YEG | 36 | Earl of Sandwich       |
|---|-------------------------|----|------------------------|----|----------------------|----|-----------------------|----|---------------------|----|-----------------------------|----|---------------|----|------------------------|
| 2 | Lock Stock Coffee       | 7  | Ayco Cafe              | 12 | Second Cup Cafe      | 17 | Campio Brewing Co     | 22 | Loblaws City Market | 27 | El Furniture Warehouse      | 32 | Booster Juice | 37 | Splash Poke            |
| 3 | Farrow Sandwiches       | 8  | Cora Breakfast & Lunch | 13 | Remedy Cafe          | 18 | Baiju                 | 23 | JOEY Bell Tower     | 28 | Phoenix Diner               | 33 | Blenz Coffee  | 38 | Central Social Hall    |
| 4 | Fu's Repair Shop        | 9  | Carne Asada            | 14 | Credo Coffee         | 19 | Home & Away Bar       | 24 | City Centre Mall    | 29 | Subway                      | 34 | Save-On-Foods | 39 | District Cafe & Bakery |
| 5 | Rocky Mountain Icehouse | 10 | Shoppers Drug Mart     | 15 | DOSC                 | 20 | The Canadian Icehouse | 25 | The Marc            | 30 | The Pint Public House       | 35 | Mucho Burrito | 40 | Olly Fresco's          |