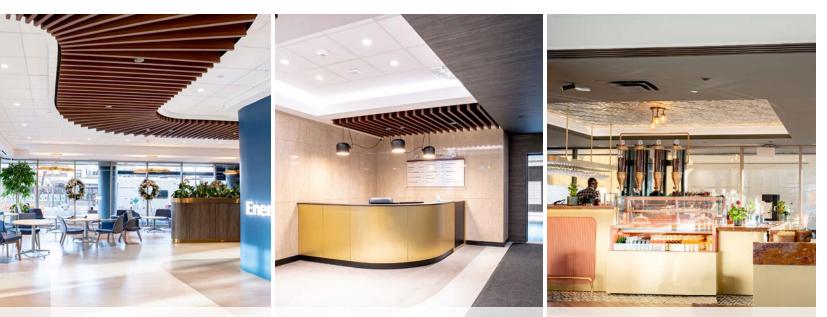

# BUILDING UPGRADES

### WHAT'S HAPPENING AT ENERGY SQUARE?

ŧ

Brand new, modern lobby with seating area and security desk

Convenient and eye-catching entrance off Jasper Avenue

| -<br>-<br>- | י רח ו |  |
|-------------|--------|--|
| 4           | FiF    |  |
| 不           | 、不     |  |

Shared, bookable conference centre for tenants' exclusive use

Tenant exclusive fitness centre with

shower facilities

for tenants' exclusive use

|   | ς | ς | ς |    |  |
|---|---|---|---|----|--|
| ī |   |   |   | -ר |  |

0

ြို့.

*Bar Oro Caffé & Roastery is Now Open!* Serving coffee, pizza and wine!

Secure bike storage and bicycle repair

Outdoor patio area provides tenants

Secure, underground parking facility

with high parking ratio for downtown

with access to greenspace and fresh air

stations

Building renovations are now complete, and Bar Oro is now open!