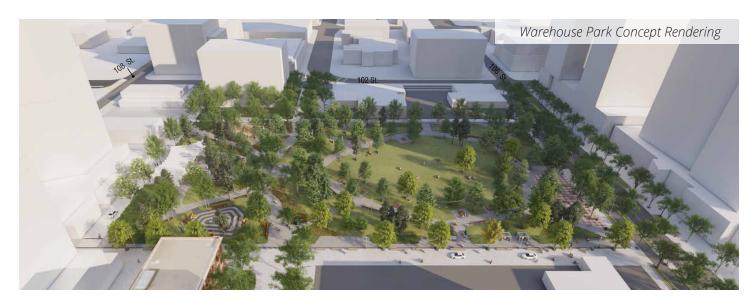

### DOWNTOWN WAREHOUSE PARK

### Warehouse Park is a new park coming to the heart of downtown Edmonton in 2025.

Designed for all ages and abilities, Warehouse Park will provide space to be active, relax and gather with friends and neighbours surrounded by green trees and a large open lawn. Located between 106 Street & 108 Street, and Jasper Avenue & 102 Avenue, Warehouse Park will cover 3.6 acres, and replace the currently existing surface parking lots. *The vision for this park is an urban oasis and an inclusive, multi-use green space featuring large, open areas that invite citizens and visitors to reflect and explore.* This park will serve as a major public amenity for downtown residents, workers and visitors as the downtown population is expected to significantly increase in the next decade.

|                                               | Dog |
|-----------------------------------------------|-----|
| $\left( \begin{array}{c} \end{array} \right)$ |     |

g Off-Leash Area

Fitness Area and Basketball Court

West Plaza with Warming Zone

### Warehouse Park: From parking lots to paradise! Click Here to View More Information

Dedicated Playground

Public Art Feature

107 Street Pedestrian Promenade

Park Pavilion with Public Washrooms

Ornamental Campfire Water Feature Park Lighting and Northern Light Feature