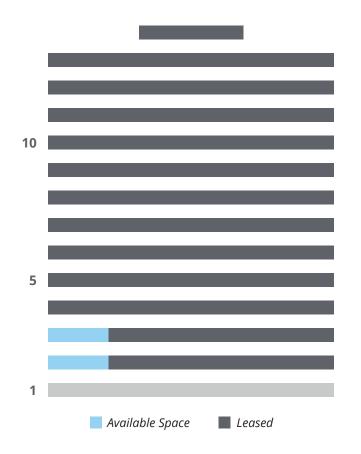

### AVAILABLE SPACE

| 2nd Floor | Unit 200:<br>Unit 202: | 900 SF<br>948 SF |                        |
|-----------|------------------------|------------------|------------------------|
| 3rd Floor | Unit 304:              | 1,838 SF         | Available<br>June 2025 |

### AVAILABILITY STACKING PLAN