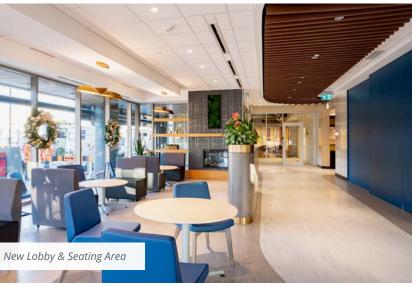

### WHAT'S HAPPENING AT ENERGY SQUARE?

ŧ

Brand new, modern lobby with seating area and security desk

Convenient and eye-catching entrance off Jasper Avenue

| -<br>-<br>- | י רח ו |  |
|-------------|--------|--|
| 4           | FiF    |  |
| 不           | 、不     |  |