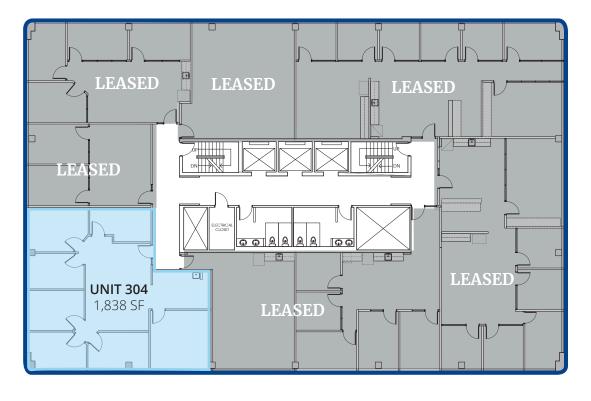

### AVAILABLE SPACE

| 2nd Floor | Unit 200:<br>Unit 202: | 900 SF<br>948 SF |                        |
|-----------|------------------------|------------------|------------------------|
| 3rd Floor | Unit 304:              | 1,838 SF         | Available<br>June 2025 |

# FLOOR PLANS

**3rd Floor** 

Unit 304: 1,838 SF

**6th Floor** 

NOW FULLY LEASED!