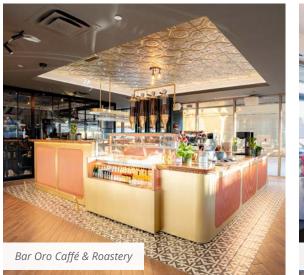

0

ြို့.

*Bar Oro Caffé & Roastery is Now Open!* Serving coffee, pizza and wine!

Secure bike storage and bicycle repair

Outdoor patio area provides tenants

Secure, underground parking facility

with high parking ratio for downtown

with access to greenspace and fresh air

stations

Building renovations are now complete, and Bar Oro is now open!