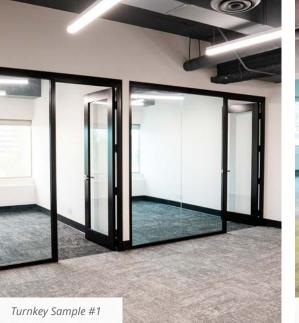

### LEASE DETAILS

| Address:         | 10109 - 106 Street NW                                     |  |  |  |  |  |
|------------------|-----------------------------------------------------------|--|--|--|--|--|
| Net Rent:        | Market                                                    |  |  |  |  |  |
| Operating Costs: | \$14.04 / SF (2024)                                       |  |  |  |  |  |
| Improvements:    | Turnkey options available!                                |  |  |  |  |  |
| Parking Ratio:   | 1:1,000 SF underground parking stalls @ market rates      |  |  |  |  |  |
|                  | Additional surface parking stalls available upon request! |  |  |  |  |  |
| Zoning:          | Jasper Avenue Main Street<br>Commercial Zone (JAMSC)      |  |  |  |  |  |