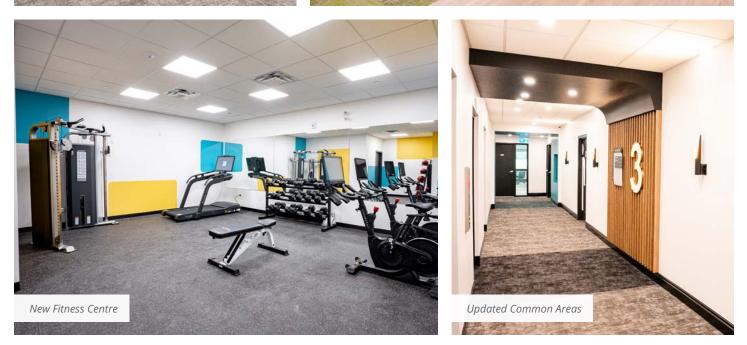

### KEY PROPERTY HIGHLIGHTS

Significant, brand new building renovations are well underway

Centrally located near numerous trendy new restaurants and bars!

Brand new main floor retail amenities now open!

Fitness centre, shared boardroom, outdoor patio & bike storage

### WHAT'S HAPPENING AT ENERGY SQUARE?

ŧ

Brand new, modern lobby with seating area and security desk

Convenient and eye-catching entrance off Jasper Avenue

| -<br>-<br>- | י רח ו |  |
|-------------|--------|--|
| 4           | FiF    |  |
| 不           | 、不     |  |

Shared, bookable conference centre for tenants' exclusive use

Tenant exclusive fitness centre with

shower facilities

for tenants' exclusive use

|   | ς | ς | ς |    |  |
|---|---|---|---|----|--|
| ī |   |   |   | -ר |  |