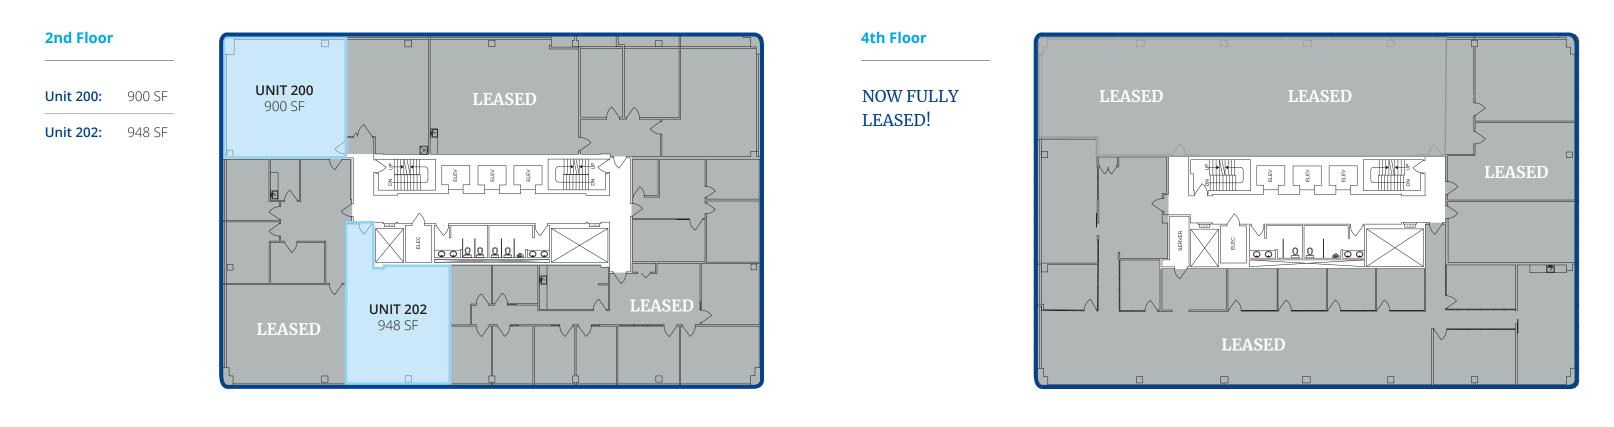

### AVAILABLE SPACE

| 2nd Floor | Unit 200:<br>Unit 202: | 900 SF<br>948 SF |                        |
|-----------|------------------------|------------------|------------------------|
| 3rd Floor | Unit 304:              | 1,838 SF         | Available<br>June 2025 |

### AVAILABILITY STACKING PLAN