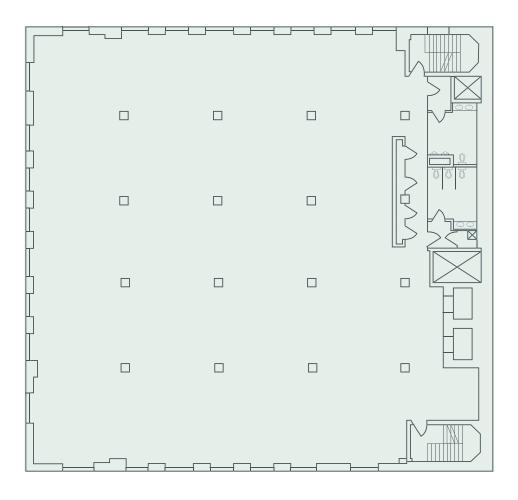

## SECOND FLOOR

9,161 SF

Warm shell condition with ceiling and lights, ready for design and buildout