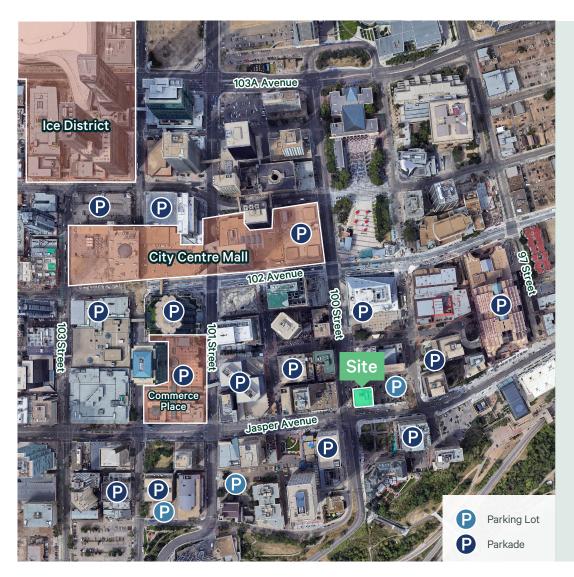

# Prominently located on Jasper Avenue and 100 Street

### Nearby Major Amenity Centres

#### City Centre Mall

Press'd RBC
A&W TD
Tim Horton's ATB
Booster Juice Shoppers
Edo Japan Dollarama
KFC Escape Hour
New York Fries Landmark Cinema
Opa! Budget Rentals
Purdy's

#### **Ice District**

Delux Burger Bar Subway
Boston Pizza Tim Horton's
Canadian Icehouse Braven National Bank
Guru RBC
Kindred Scotiabank
The Banquet TD

#### Commerce Place

Tim Hortons Sunterra
Starbucks Sweet Lollapalooza
Edo Japan LUX Steakhouse
Subway Lorenzo's
Chopped Leaf Goodlife Fitness