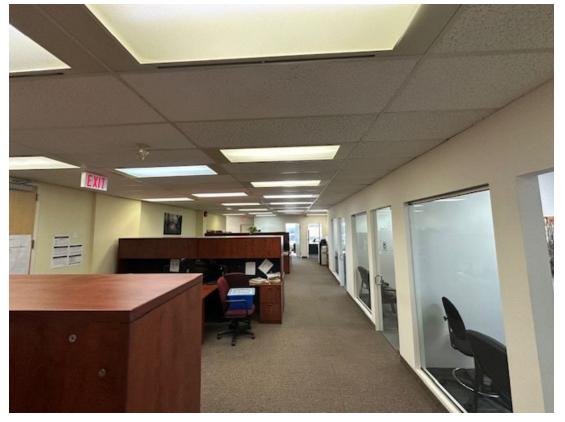

#### Suite 320 (1,922 sq. ft.)

- Nicely appointed corner suite with an abundance of natural light.
- Includes two private offices, kitchen, meeting room and large open workspace on glass

## Photo Gallery Suite 320 (1,922 sq. ft.)