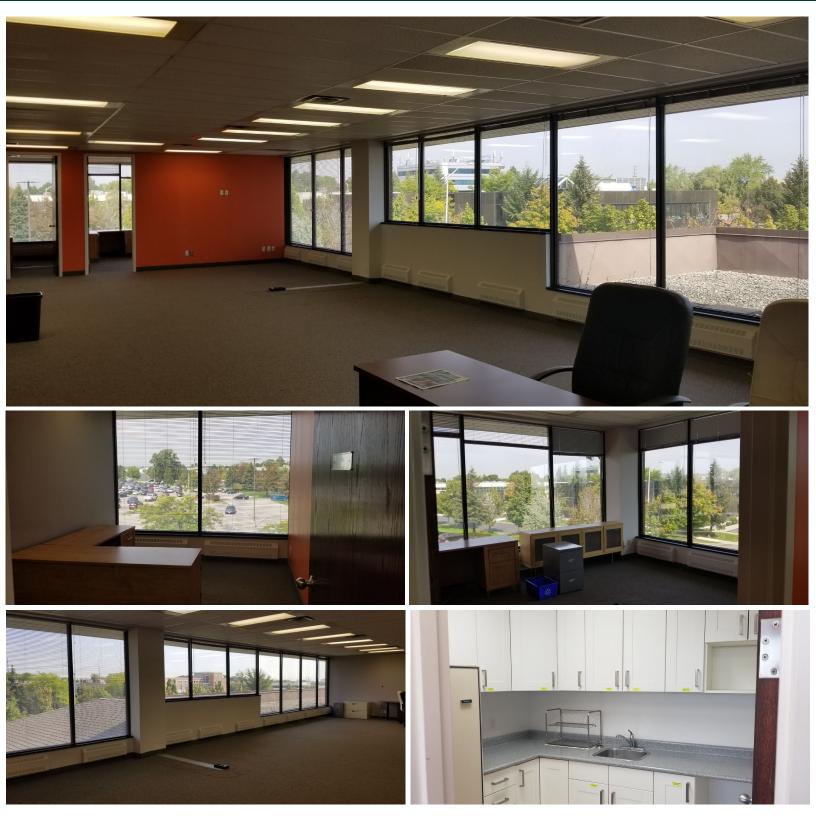

#### Suite 228 (2,286 sq. ft.)

- Corner suite with perimeter offices and meeting rooms.
- New kitchen/lunchroom to be built.

Kitchen/lunchroom location depicted below is conceptual only and the design/location may be adjusted in accordance with a mutually acceptable plan.

## Photo Gallery Suite 228 (2,286 sq. ft.)