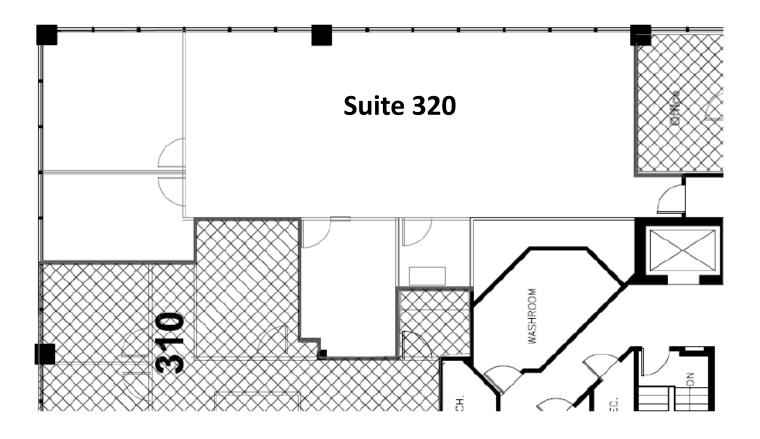

# Floor Plan

#### Suite 320 (1,922 sq. ft.)

- Nicely appointed corner suite with an abundance of natural light.
- Includes two private offices, kitchen, meeting room and large open workspace on glass