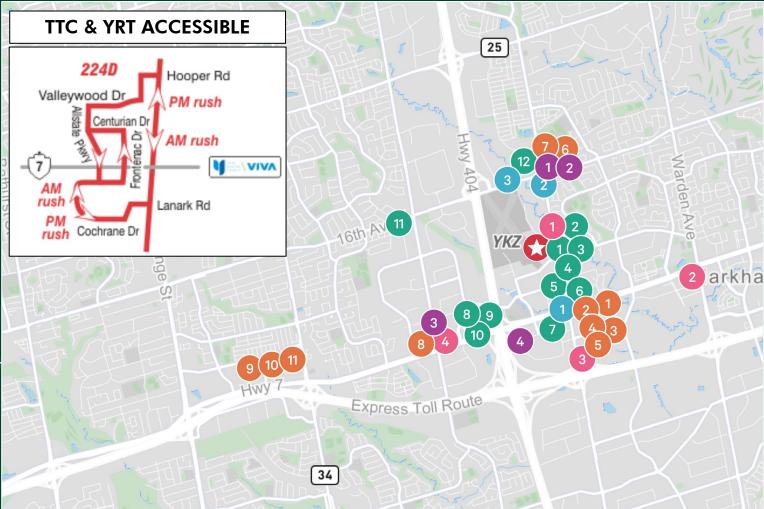

# Location & Amenities

#### Site Location

| 60 | Renf | rew | Dı |
|----|------|-----|----|
|    |      |     |    |

#### Restaurants

- 1 La Piazzetta Ristorante
- 2 Mi-Ne Sushi
- 3 Pho Pad Thai
- 4 Wendy's
- 5 Sunset Grill
- 6 Freshii
- 7 Novita Italian Cuisine
- 8 The Keg Steakhouse & Bar
- 9 Moxies
- 10 Scaddabush Italian Kitchen & Bar </u> 3 Petro Canada

| T-           |                                                  | 7.57 |                             |     |                  |  |
|--------------|--------------------------------------------------|------|-----------------------------|-----|------------------|--|
| 11           | McDonald's                                       | Sho  | Shopping                    |     | Banking          |  |
| 12           | Tim Hortons                                      | 1    | Staples                     | 1   | RBC Royal Bank   |  |
|              | 1-                                               | 2    | Longo's                     | 2   | TD Canada Trust  |  |
| Hote         | ils                                              | 3    | The Home Depot              | 3   | BMO              |  |
| 1            | Monte Carlo Inn                                  | 4    | Winners                     | 4   | Scotiabank       |  |
| 2            | Hilton Suites Conference Centre & Spa            | 5    | Co <b>st</b> co Wholesale   |     |                  |  |
| 3            | Hampton Inn & Suites by Hilton                   | 6    | T&T Supermarket             | Hos | lospitals        |  |
| 4            | Sheraton Parkway Toronto North<br>Hotel & Suites | 0    | Sportchek                   | 1   | Mackenzie Health |  |
|              |                                                  | 8    | Times Square Shopping Plaza |     |                  |  |
| Gas Stations |                                                  | 9    | Walmart Supercentre         |     |                  |  |
| 1            | Shell                                            | 10   | Canadian Tire               |     |                  |  |
| 2            | Esso                                             | 1    | Loblaws                     |     |                  |  |
| 8            | Petro Canada                                     |      |                             |     |                  |  |