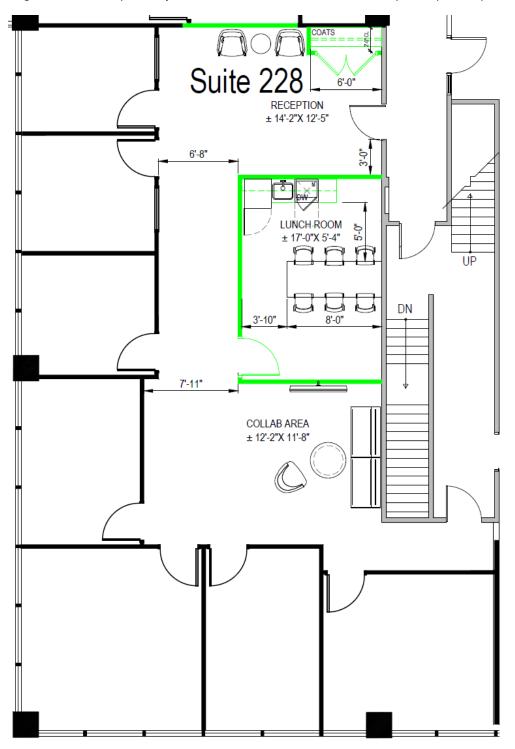

# Floor Plan

#### Suite 228 (2,286 sq. ft.)

- Corner suite with perimeter offices and meeting rooms.
- New kitchen/lunchroom to be built.

Kitchen/lunchroom location depicted below is conceptual only and the design/location may be adjusted in accordance with a mutually acceptable plan.