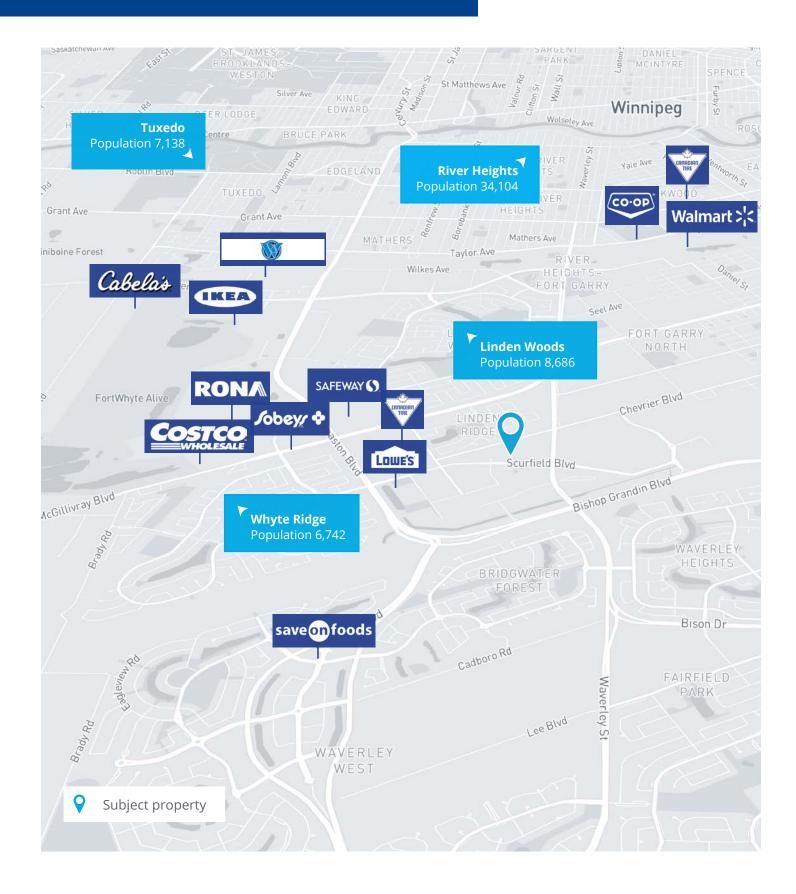

ize | 6,396 SF       |  |
|------|----------------|--|
| Unit | 16/18          |  |
| Rent | \$14.50/SF net |  |

| Zoning           | M2 - Manufacturing General |  |
|------------------|----------------------------|--|
| Parking          | Available on-site          |  |
| Op costs & taxes | \$8.17/SF (2025 estimate)  |  |

## **Key Highlights**



Along transit routes



Numerous surrounding amenities



On-site surface parking available



Adjacent to popular inner-city green space



Population **49,615** 



Median Income **\$91,062** 



Average Age 39



## Site Plan





## Floor Plans

#### **Unit 16**



### 6,396 SF

- Dock loading
- Private offices
- Boardroom
- Warehouse







View virtual walk through  $\begin{cases} 360^{\circ} \\ 1 \end{cases}$ 

## Surrounding Amenities