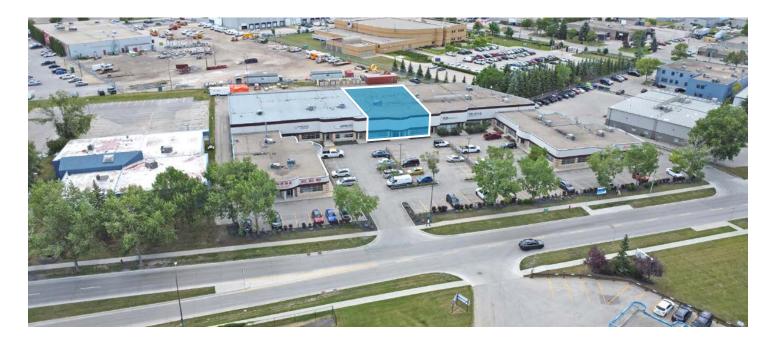

## Site Plan

#### **Unit 16**

### 6,396 SF

- Dock loading
- Private offices
- Boardroom
- Warehouse

View virtual walk through  $\begin{cases} 360^{\circ} \\ 1 \end{cases}$ 