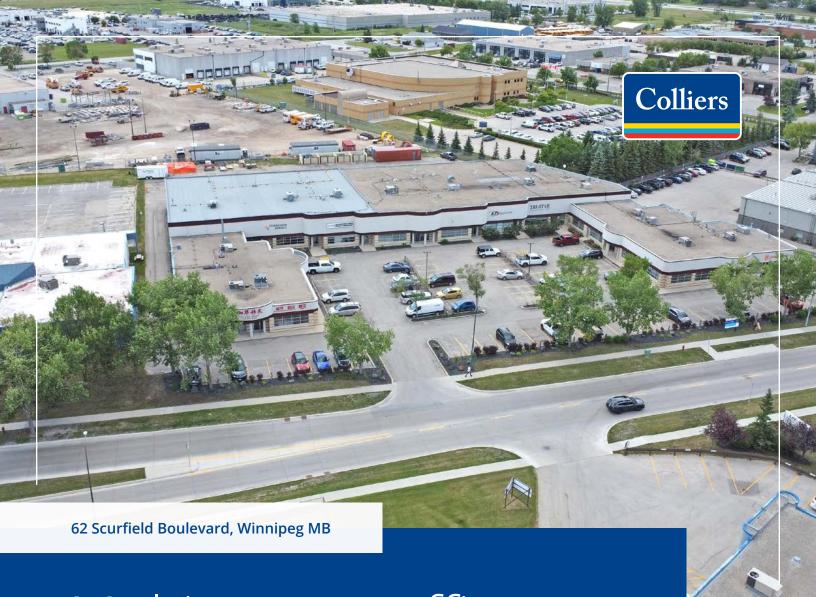

# Multi-tenant office spaces **for lease**

This conveniently located multi-tenant office building has excellent presence in the highly desirable South Winnipeg area and offers a mix of developed and "shell" space; flexibility for both office and light industrial users.

## Property Overview

| Size | 6,396 SF       |  |
|------|----------------|--|
| Unit | 16/18          |  |
| Rent | \$14.50/SF net |  |

| Zoning           | M2 - Manufacturing General |  |
|------------------|----------------------------|--|
| Parking          | Available on-site          |  |
| Op costs & taxes | \$8.17/SF (2025 estimate)  |  |