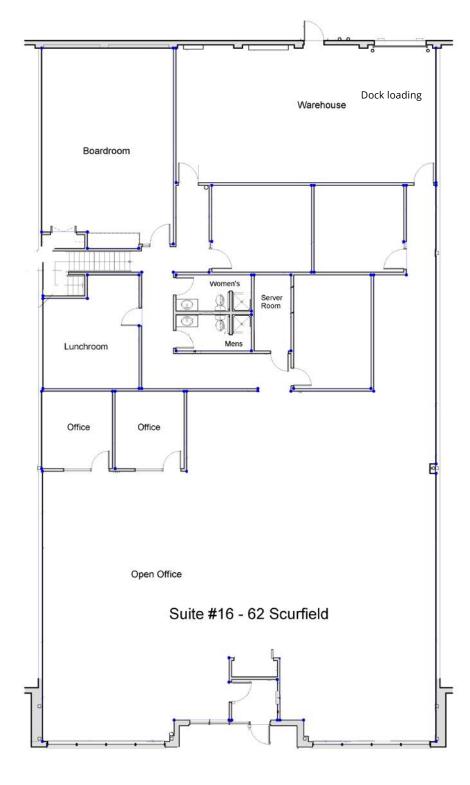

## Floor Plans

#### **Unit 16**

### 6,396 SF

- Dock loading
- Private offices
- Boardroom
- Warehouse

View virtual walk through  $\begin{cases} 360^{\circ} \\ 1 \end{cases}$ 