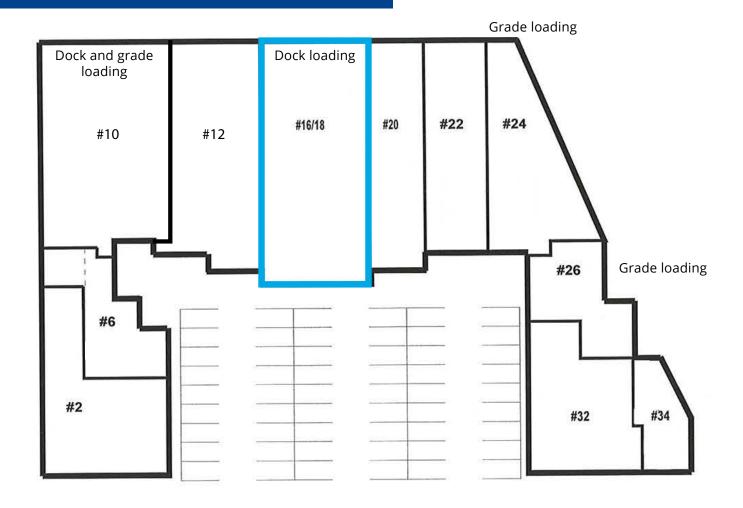

## Site Plan

## Floor Plans

#### **Unit 16**

### 6,396 SF

- Dock loading
- Private offices
- Boardroom
- Warehouse

View virtual walk through  $\begin{cases} 360^{\circ} \\ 1 \end{cases}$ 