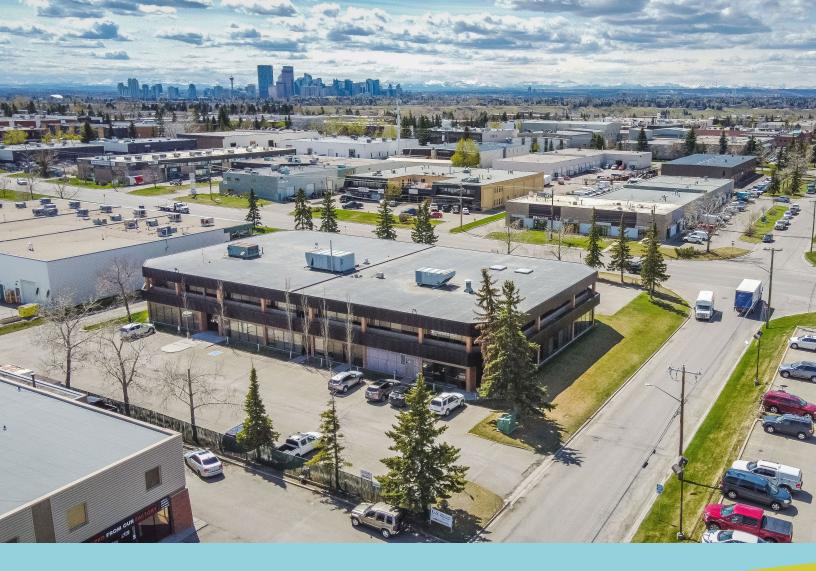

# OFFICE SPACE FOR LEASE TECH TO UCENTRE 3016 19 STREET NE CALGARY, AB

# **PROPERTY HIGHLIGHTS**

- Under new ownership
- Located in the established South Airways Business Park
- Building has undergone extensive common area renovations and modernization
- Free surface parking, majority of stalls offer electrical outlets
- Value oriented office opportunity
- Office suites with lots of windows and natural light
- Located in the popular NE location with excellent access to 32nd Avenue, Barlow Trail, Deerfoot Trail and the TransCanada Hwy