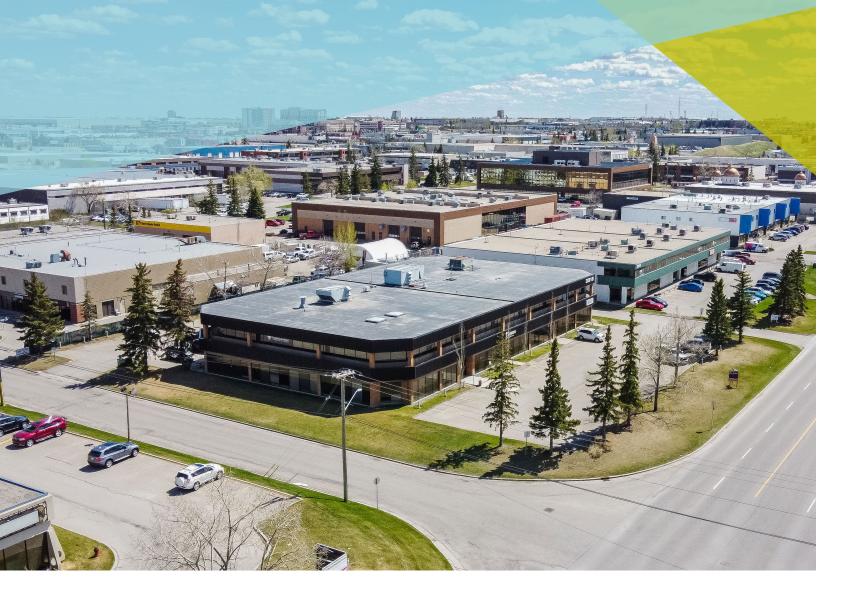

# OFFICE SPACE FOR LEASE TECH TO UCENTRE 3016 19 STREET NE CALGARY, AB

# **PROPERTY HIGHLIGHTS**

- Under new ownership
- Located in the established South Airways Business Park
- Building has undergone extensive common area renovations and modernization
- Free surface parking, majority of stalls offer electrical outlets
- Value oriented office opportunity
- Office suites with lots of windows and natural light
- Located in the popular NE location with excellent access to 32nd Avenue, Barlow Trail, Deerfoot Trail and the TransCanada Hwy