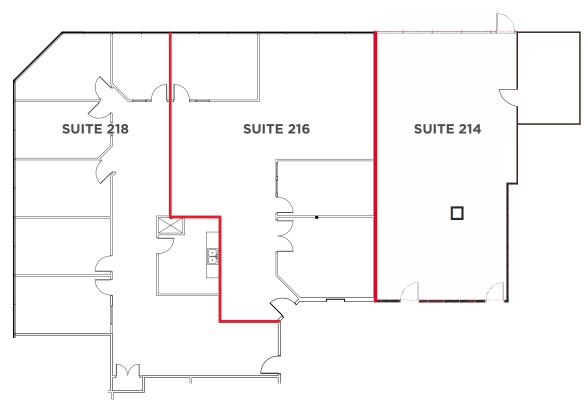

### **AVAILABILITY SUMMARY**

SUITE 204 - 2,479 SF SUITE 205 - 1,631 SF

SUITE 214 - 1,098 SF SUITE 216 - 1,723 SF SUITE 218 - 1,976 SF

Contiguous to 2,821 SF, 3,699 SF, or 4,797 SF

# **PROPERTY DETAILS**

| Available Units | Suite 204<br>Suite 205<br>Suite 214<br>Suite 216<br>Suite 218                       | 2,479 SF<br>1,631 SF<br>1,098 SF<br>1,723 SF<br>1,976 SF<br><i>Contiguous to 2,821 SF, 3,699 SF, or 4,797 SF</i> |
|-----------------|-------------------------------------------------------------------------------------|------------------------------------------------------------------------------------------------------------------|
| Lease Rates     | Market Rates<br>\$13.02 PSF (est. 2024)<br>utilities and taxes included             |                                                                                                                  |
| Operating Costs |                                                                                     |                                                                                                                  |
| Parking         | 1 stall per 400 SF<br>surface parking with ample electrical outlets, free of charge |                                                                                                                  |