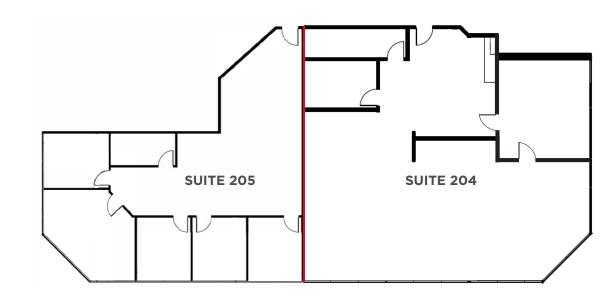

### **AVAILABILITY SUMMARY**

SUITE 204 - 2,479 SF SUITE 205 - 1,631 SF

SUITE 214 - 1,098 SF SUITE 216 - 1,723 SF SUITE 218 - 1,976 SF

Contiguous to 2,821 SF, 3,699 SF, or 4,797 SF

# **PROPERTY DETAILS**

| Available Units | Suite 204<br>Suite 205<br>Suite 214<br>Suite 216<br>Suite 218                       | 2,479 SF<br>1,631 SF<br>1,098 SF<br>1,723 SF<br>1,976 SF<br><i>Contiguous to 2,821 SF, 3,699 SF, or 4,797 SF</i> |
|-----------------|-------------------------------------------------------------------------------------|------------------------------------------------------------------------------------------------------------------|
| Lease Rates     | Market Rates<br>\$13.02 PSF (est. 2024)<br>utilities and taxes included             |                                                                                                                  |
| Operating Costs |                                                                                     |                                                                                                                  |
| Parking         | 1 stall per 400 SF<br>surface parking with ample electrical outlets, free of charge |                                                                                                                  |