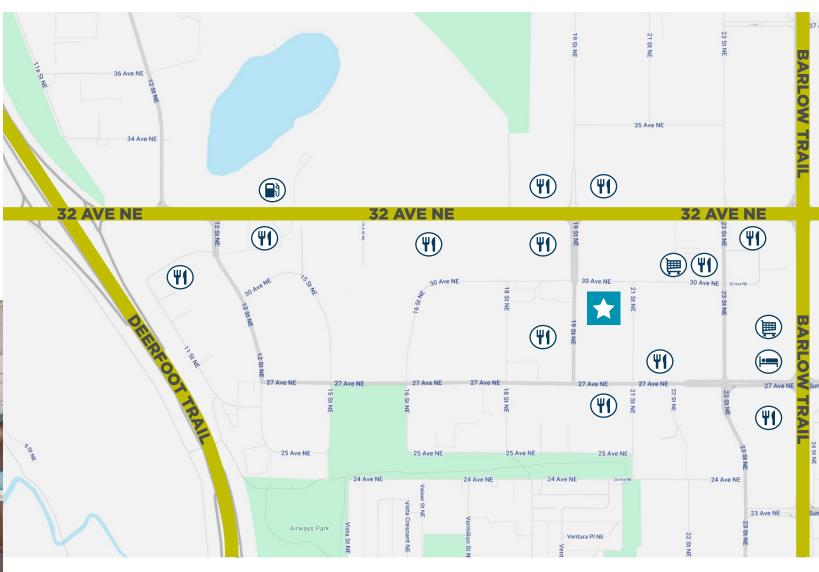

# **PROPERTY HIGHLIGHTS**

- Under new ownership
- Located in the established South Airways Business Park
- Building has undergone extensive common area renovations and modernization
- Free surface parking, majority of stalls offer electrical outlets
- Value oriented office opportunity
- Office suites with lots of windows and natural light
- Located in the popular NE location with excellent access to 32nd Avenue, Barlow Trail, Deerfoot Trail and the TransCanada Hwy

## **ABOUT THE AREA**

26,092

**Total Population** 

Total Daytime Population

#### 9,814

Total Households

\*Within 3 km Source: Piinpoint 79,285

### \$98,009

Average Household Income

#### 39.9

Average Age