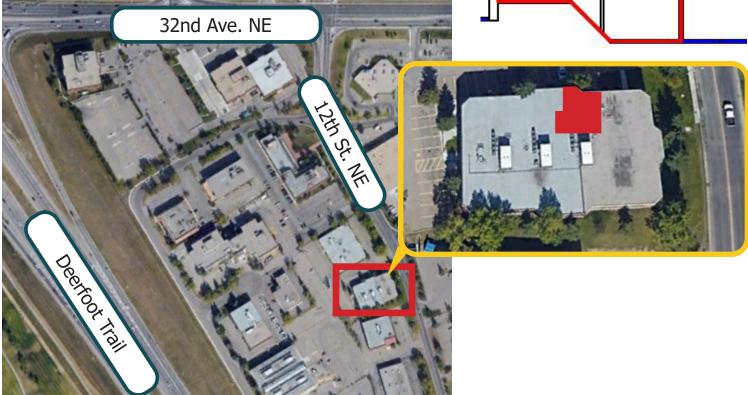

## **For Lease** #220, 3015 12 Street N.E.

## **Property Highlights:** #220, 3015 12 Street N.E.

ZONING: BUILDING SIZE: OFFICE: PARKING: MECHANICAL: LEASE RATE: OPERATING COSTS: PROPERTY TAXES: AVAILABLE:

I-B 24,985 sqft 1,332 sqft Ample - Surface and Energized Roof Top Units in Offices (2) \$12.00 per sqft \$8.40 per sqft \$2.12 per sqft Immediately