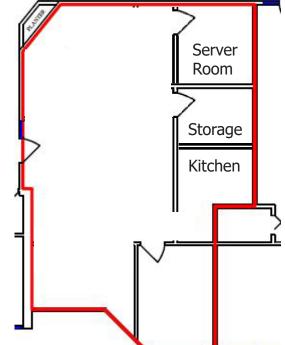

## Office • 1,332 sqft

- Open Office Plan
- Full Kitchen
- Set Up For Large Server
- Newly Renovated
- Two Private Offices

- Furnished if required
- 2nd Floor with exposure to 12th Street NE
- Ample parking surface and energized
- Close proximity to City Centre & Airport