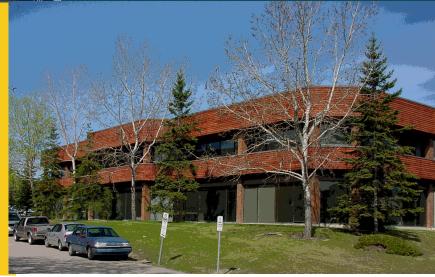

## **For Lease** #220, 3015 12 Street N.E.

## HAMPSHIRE COURT

## **Property Highlights:** #220, 3015 12 Street N.E.

ZONING: BUILDING SIZE: OFFICE: PARKING: MECHANICAL: LEASE RATE: OPERATING COSTS: PROPERTY TAXES: AVAILABLE:

I-B 24,985 sqft 1,332 sqft Ample - Surface and Energized Roof Top Units in Offices (2) \$12.00 per sqft \$8.40 per sqft \$2.12 per sqft Immediately