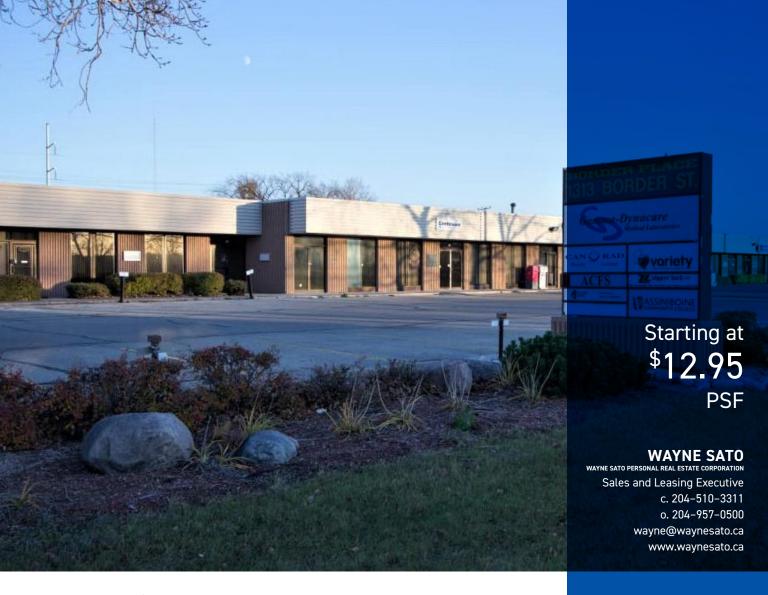

### FOR LEASE | 1313 BORDER STREET

## Multiple Options Available in a Professional Business Park

Border Place is one of the largest professional business centers located in the heart of St James, at 1313 Border Street. Border Place is ideal if you are a business looking for economical office space. A wide variety of finished office spaces, ranging in size from 800 sf up to 7,000 sf are currently available.

#### **WAYNE SATO**

wayne sato personal real estate corporation Sales and Leasing Executive c. 204–510–3311 o. 204–957–0500 wayne@waynesato.ca www.waynesato.ca

Scan QR code to view website

This information has been obtained from sources believed to be reliable but has not been verified. NO WARRANTY OR REPRESSITATION, EXPRESS OR IMPLIED, IS MADE AS TO THE CONDITION OF THE PROPERTY (OR PROPERTIES) REFERENCED HEREIN, AND EACH ACCURACY OR COMPLETENESS OF THE INFORMATION CONTAINED HEREIN, AND SAME IS SUBMITTED SUBJECT TO ERRORS, OMISSIONS, CHANGE OF PRICE, RENTAL OR OTHER CONDITIONS, WITHDRAWAL WITHOUT NOTICE, AND TO ANY SPECIAL LISTING CONDITIONS IMPOSED BY THE PROPERTY OWNER(S). ANY PROJECTIONS, OPINIONS OR ESTIMATES ARE SUBJECT TO UNCERTAINTY AND DO NOT SIGNIFY CURRENT OR FUTURE PROPERTY PERFORMANCE. Wayne Sato Personal Real Estate Corporation. RE/MAX Professionals / Each office is independently owned and operated.