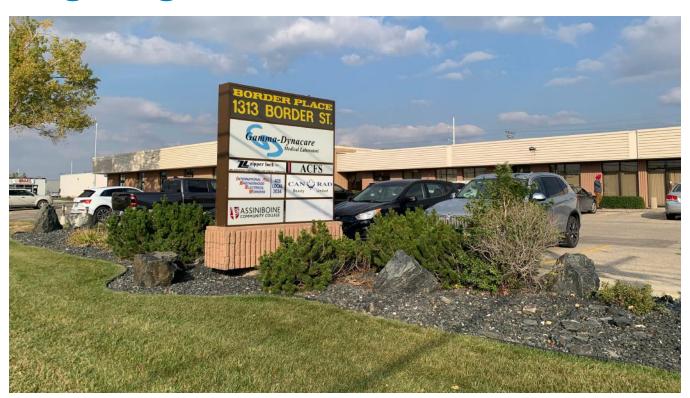

## Multiple Options Available in a Professional Business Park

Border Place is one of the largest professional business centers located in the heart of St James, at 1313 Border Street. Border Place is ideal if you are a business looking for economical office space. A wide variety of finished office spaces, ranging in size from 800 sf up to 7,000 sf are currently available.

### Professional Office Space in St James Industrial

If your needs include ample parking. Border Place has one of the largest parking ratios in the St James area at 1 stall for every 225 square feet of rented office space. Staff and visitors will enjoy free parking at Border Place and many stalls have plug in availability.