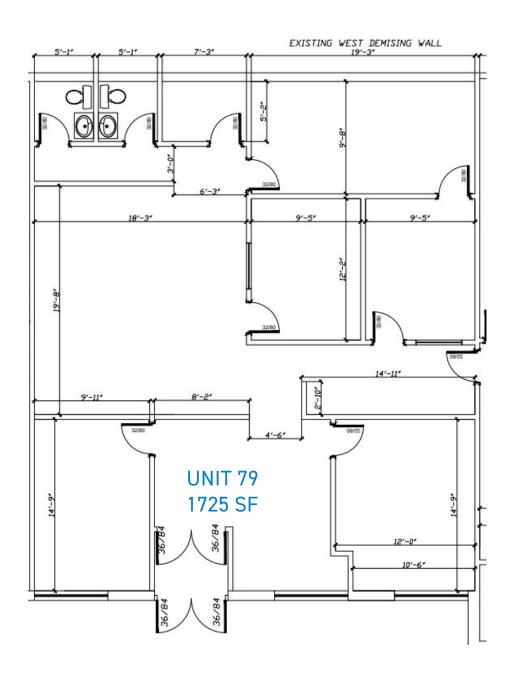

## Units & Site Plan

| SUITE | SQUARE FEET (±) | LEASE RATE | CAM & Tax (2024 est.)<br>+ 5% MGMT | AVAILABILITY DATE |
|-------|-----------------|------------|------------------------------------|-------------------|
| 2     | 2,228           | _          | _                                  | LEASED            |
| 31    | 1,260           | \$12.95    | \$15.63                            | LEASED            |
| 32    | 1,260           | _          | _                                  | LEASED            |
| 53    | 2,375           | _          | _                                  | LEASED            |
| 71    | 1,380           | _          | _                                  | LEASED            |
| 76    | 2,676           | _          | _                                  | LEASED            |
| 78    | 990             | \$12.95    | \$15.63                            | Immediate         |
| 79    | 1,725           | \$12.95    | \$15.63                            | Immediate         |
| 90    | 1,082           | \$12.95    | \$15.63                            | Immediate         |
| 96    | 1,041           | -          | _                                  | LEASED            |