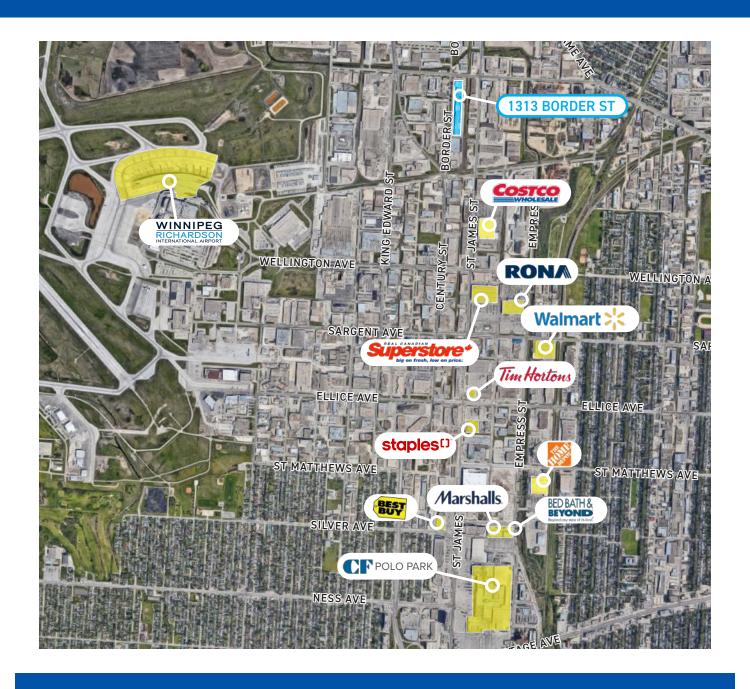

## The Area

Convenient location

Food and Drink within nearby

Groceries and Shopping

Amenities nearby

Some bike infrastructure

Excellent bus service

UNIT 78 990 SF