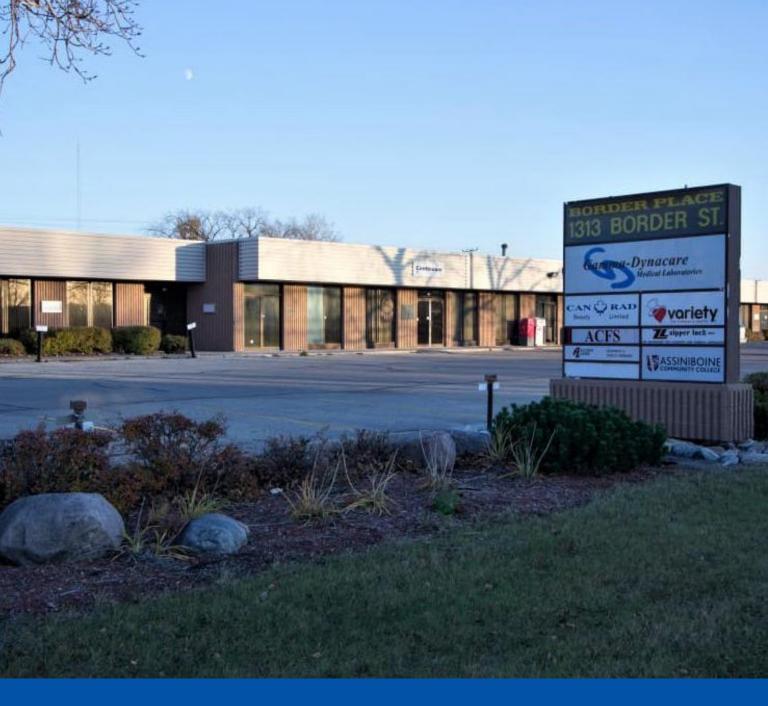

### FOR LEASE | 1313 BORDER STREET

## Multiple Options Available in a Professional Business Park

Border Place is one of the largest professional business centers located in the heart of St James, at 1313 Border Street. Border Place is ideal if you are a business looking for economical office space. A wide variety of finished office spaces, ranging in size from 800 sf up to 7,000 sf are currently available.