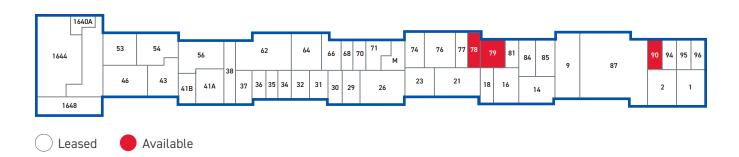

## Units & Site Plan

| SUITE | SQUARE FEET (±) | LEASE RATE | CAM & Tax (2024 est.)<br>+ 5% MGMT | AVAILABILITY DATE |
|-------|-----------------|------------|------------------------------------|-------------------|
| 2     | 2,228           | _          | _                                  | LEASED            |
| 31    | 1,260           | \$12.95    | \$15.63                            | LEASED            |
| 32    | 1,260           | _          | _                                  | LEASED            |
| 53    | 2,375           | _          | _                                  | LEASED            |
| 71    | 1,380           | _          | _                                  | LEASED            |
| 76    | 2,676           | _          | _                                  | LEASED            |
| 78    | 990             | \$12.95    | \$15.63                            | Immediate         |
| 79    | 1,725           | \$12.95    | \$15.63                            | Immediate         |
| 90    | 1,082           | \$12.95    | \$15.63                            | Immediate         |
| 96    | 1,041           | -          | _                                  | LEASED            |