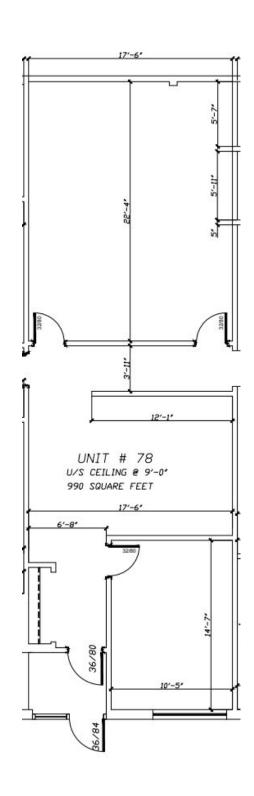

## Units & Site Plan

| SUITE | SQUARE FEET (±) | LEASE RATE | CAM & Tax (2024 est.)<br>+ 5% MGMT | AVAILABILITY DATE |
|-------|-----------------|------------|------------------------------------|-------------------|
| 2     | 2,228           | _          | _                                  | LEASED            |
| 31    | 1,260           | \$12.95    | \$15.63                            | LEASED            |
| 32    | 1,260           | _          | _                                  | LEASED            |
| 53    | 2,375           | _          | _                                  | LEASED            |
| 71    | 1,380           | _          | _                                  | LEASED            |
| 76    | 2,676           | _          | _                                  | LEASED            |
| 78    | 990             | \$12.95    | \$15.63                            | Immediate         |
| 79    | 1,725           | \$12.95    | \$15.63                            | Immediate         |
| 90    | 1,082           | \$12.95    | \$15.63                            | Immediate         |
| 96    | 1,041           | -          | _                                  | LEASED            |

## The Area

Convenient location

Food and Drink within nearby

Groceries and Shopping

Amenities nearby

Some bike infrastructure

Excellent bus service

UNIT 78 990 SF