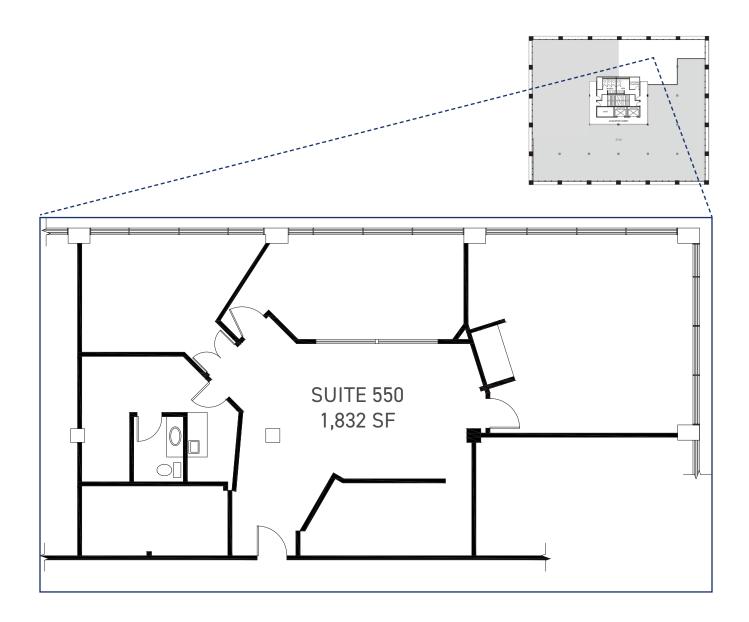

| Suite     | Square Footage | Lease Rate | CAM & Tax (2024) | Availability Date |
|-----------|----------------|------------|------------------|-------------------|
| 201       | 3,438          | \$13.50    | \$16.94          | Immediately       |
| 202       | 882            | \$13.50    | \$16.94          | Immediately       |
| 300       | 12,036         | \$13.50    | \$16.94          | Immediately       |
| 420       | 1,073          | \$13.50    | \$16.94          | LEASED            |
| 440       | 1,743          | \$13.50    | \$16.94          | LEASED            |
| 510       | 3,948          | \$13.50    | \$16.94          | Immediately       |
| 550       | 1,832          | \$13.50    | \$16.94          | Immediately       |
| 510 + 550 | 5,780          | \$13.50    | \$16.94          | Immediately       |
| 600       | 4,089          | \$13.50    | \$16.94          | Immediately       |
| 640       | 1,276          | \$13.50    | \$16.94          | Immediately       |