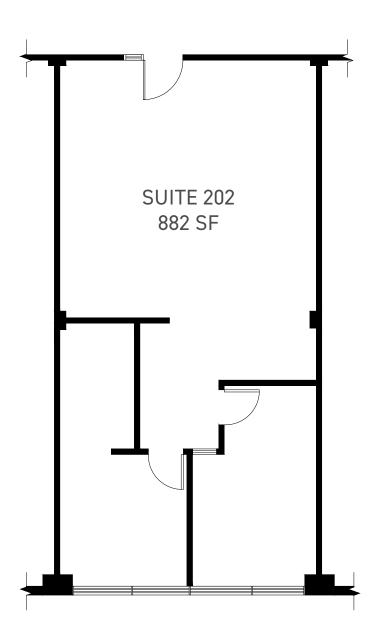

| Suite     | Square Footage | Lease Rate | CAM & Tax (2024) | Availability Date |
|-----------|----------------|------------|------------------|-------------------|
| 201       | 3,438          | \$13.50    | \$16.94          | Immediately       |
| 202       | 882            | \$13.50    | \$16.94          | Immediately       |
| 300       | 12,036         | \$13.50    | \$16.94          | Immediately       |
| 420       | 1,073          | \$13.50    | \$16.94          | LEASED            |
| 440       | 1,743          | \$13.50    | \$16.94          | LEASED            |
| 510       | 3,948          | \$13.50    | \$16.94          | Immediately       |
| 550       | 1,832          | \$13.50    | \$16.94          | Immediately       |
| 510 + 550 | 5,780          | \$13.50    | \$16.94          | Immediately       |
| 600       | 4,089          | \$13.50    | \$16.94          | Immediately       |
| 640       | 1,276          | \$13.50    | \$16.94          | Immediately       |