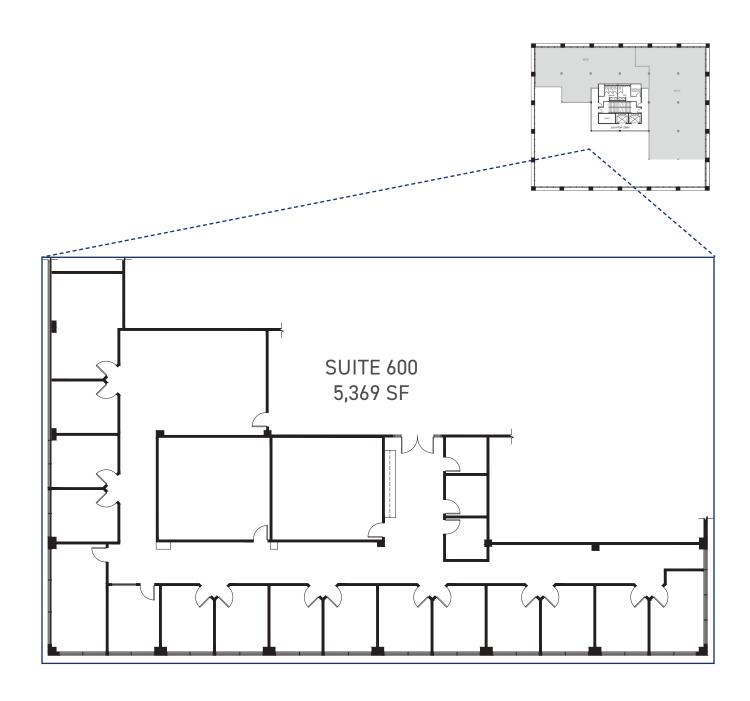

| Suite     | Square Footage | Lease Rate | CAM & Tax (2024) | Availability Date |
|-----------|----------------|------------|------------------|-------------------|
| 201       | 3,438          | \$13.50    | \$16.94          | Immediately       |
| 202       | 882            | \$13.50    | \$16.94          | Immediately       |
| 300       | 12,036         | \$13.50    | \$16.94          | Immediately       |
| 420       | 1,073          | \$13.50    | \$16.94          | LEASED            |
| 440       | 1,743          | \$13.50    | \$16.94          | LEASED            |
| 510       | 3,948          | \$13.50    | \$16.94          | Immediately       |
| 550       | 1,832          | \$13.50    | \$16.94          | Immediately       |
| 510 + 550 | 5,780          | \$13.50    | \$16.94          | Immediately       |
| 600       | 4,089          | \$13.50    | \$16.94          | Immediately       |
| 640       | 1,276          | \$13.50    | \$16.94          | Immediately       |