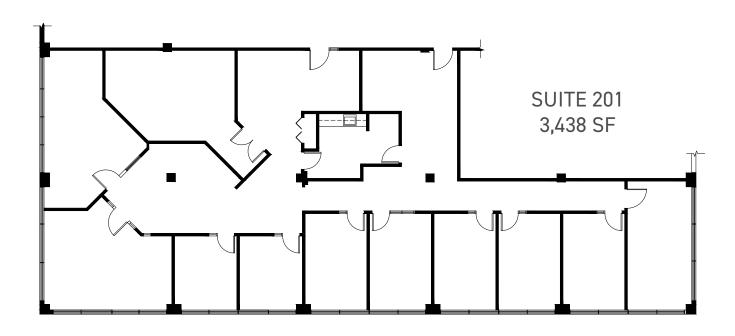

| Suite     | Square Footage | Lease Rate | CAM & Tax (2024) | Availability Date |
|-----------|----------------|------------|------------------|-------------------|
| 201       | 3,438          | \$13.50    | \$16.94          | Immediately       |
| 202       | 882            | \$13.50    | \$16.94          | Immediately       |
| 300       | 12,036         | \$13.50    | \$16.94          | Immediately       |
| 420       | 1,073          | \$13.50    | \$16.94          | LEASED            |
| 440       | 1,743          | \$13.50    | \$16.94          | LEASED            |
| 510       | 3,948          | \$13.50    | \$16.94          | Immediately       |
| 550       | 1,832          | \$13.50    | \$16.94          | Immediately       |
| 510 + 550 | 5,780          | \$13.50    | \$16.94          | Immediately       |
| 600       | 4,089          | \$13.50    | \$16.94          | Immediately       |
| 640       | 1,276          | \$13.50    | \$16.94          | Immediately       |