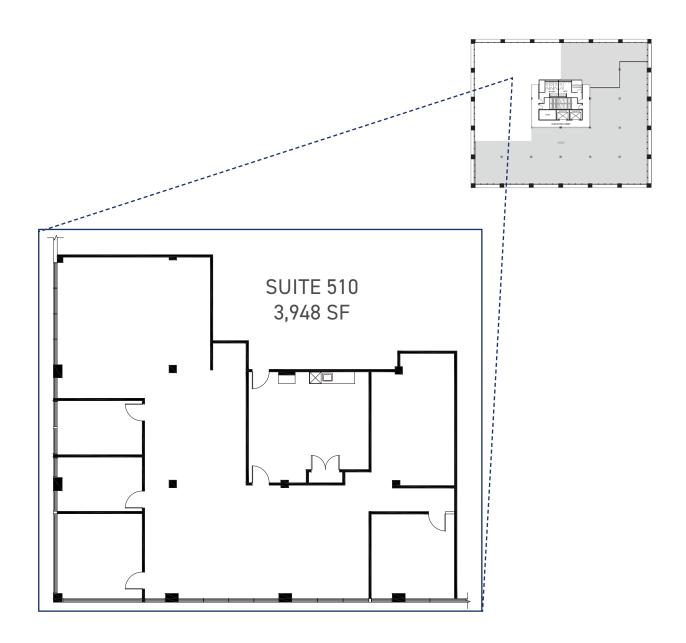

| Suite     | Square Footage | Lease Rate | CAM & Tax (2024) | Availability Date |
|-----------|----------------|------------|------------------|-------------------|
| 201       | 3,438          | \$13.50    | \$16.94          | Immediately       |
| 202       | 882            | \$13.50    | \$16.94          | Immediately       |
| 300       | 12,036         | \$13.50    | \$16.94          | Immediately       |
| 420       | 1,073          | \$13.50    | \$16.94          | LEASED            |
| 440       | 1,743          | \$13.50    | \$16.94          | LEASED            |
| 510       | 3,948          | \$13.50    | \$16.94          | Immediately       |
| 550       | 1,832          | \$13.50    | \$16.94          | Immediately       |
| 510 + 550 | 5,780          | \$13.50    | \$16.94          | Immediately       |
| 600       | 4,089          | \$13.50    | \$16.94          | Immediately       |
| 640       | 1,276          | \$13.50    | \$16.94          | Immediately       |