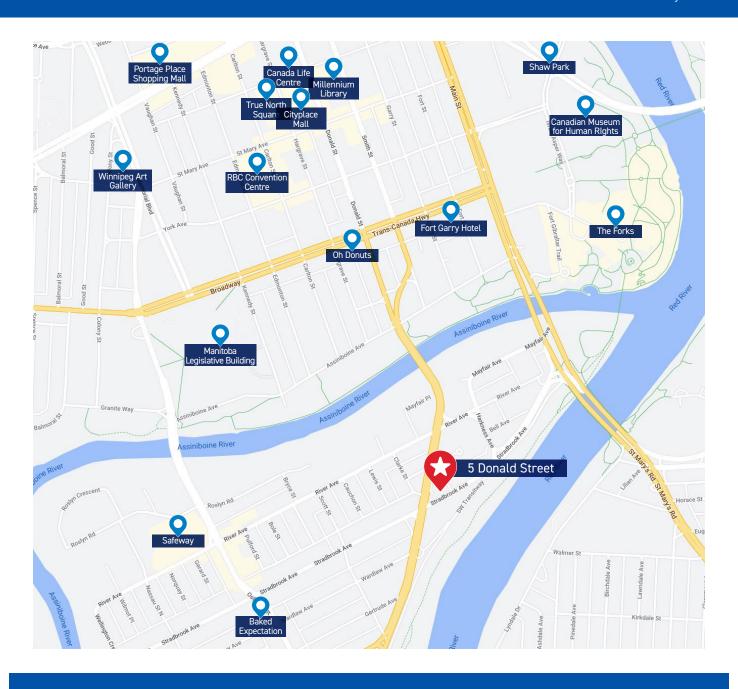

# The Area

Convenient location

Food and Drink within Walking

Groceries and Shopping

**Amenities** within walking

infrastructure

Convenient bike Excellent transit stops

Culture & Entertainment nearby