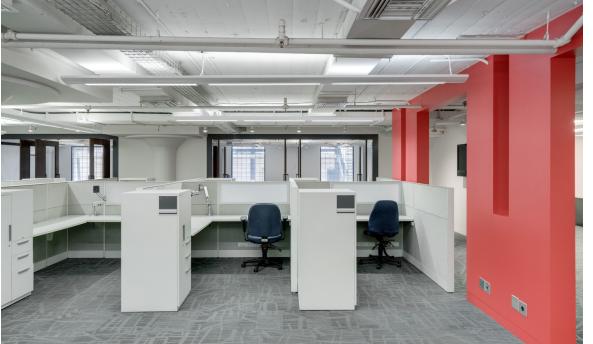

### **FULLY FURNISHED**

Fully furnished and move-in ready

| 11 offices       | I open/meeting toom |
|------------------|---------------------|
| 73 workstations  | <b>l</b> lab        |
| IO flex stations | l staff/coffee area |
| 5 meeting room   | l copy/print area   |
| 2 phone stations | I storage room      |