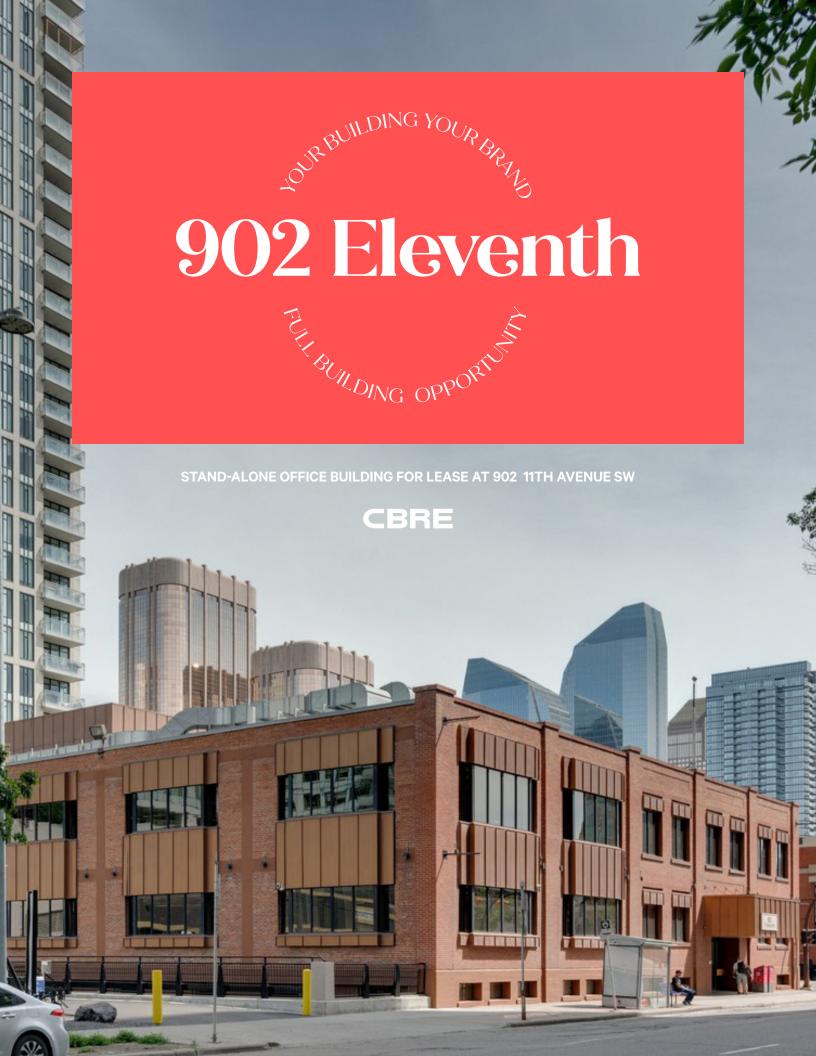

# Full Building Opportunity

Your building. Your brand. 902 Eleventh is a rare stand-alone full building opportunity located in the heart of the Beltline. 902 Eleventh is fully furnished, move-in ready, and offers the opportunity for naming and signage rights - making this building your own. 902 Eleventh offers tenants access to an exclusive outdoor tenant patio, an on-site conference room, ample meeting rooms, end-of-trip facilities and much more.

Offering a total SF of 42,779 SF, 902 Eleventh is designed with your growing business in mind. The floors are fully furnished and move-in ready but can also be customized to suit your needs. Floors 1 and 2 are interconnected via an internal staircase, while Floor 3 can be leased separately with its own entrance.

902 Eleventh is conveniently situated in Calgary's exciting Beltline area, offering tenants access to multiple food and drink amenities, inner-city parks, fitness and wellness amenities, easy access to the downtown core, bus stops and LRT stations, and steps away from the 12th Avenue SW bike path.

Don't miss out on the opportunity to brand your own building at 902 Eleventh.