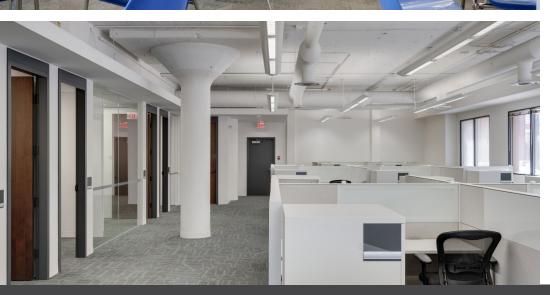

e with high ceilings and large windows that overlook 8th Street and 11th Avenue; a unique opportunity to make 902 Eleventh your building and your brand. The Systems The heating system is a twin boiler and circulation pump system providing a redundant system with one system in operation and the other system on standby. The building cooling is controlled by Variable Air Volume (VAV) boxes designed to supply a constant 60 F degree air to each Zone. The system was modernized and upgraded in 2011. The VAV boxes are supplied by two large roof top mounted packaged heat / cool units, manufactured locally by Engineered Air. This type of system provides excellent and flexible zoning for the space and allows for 100% fresh air intake keeping offices at the perfect temperature with excellent air









## Highlights & Amenities



### **FOOD & DRINK AMENITIES**

Located near multiple food and drink amenities, including some of Calgary's top restaurants



### COMMUNITY

Surrounded by 80 apartment buildings within 500 meters



### **END-OF-TRIP FACILITIES**

Showers, changerooms and lockers available on-site for tenant use



### **OUTDOOR AMENITIES**

Outdoor patio for tenant use



### **CALL IT YOURS**

Building signage and naming rights



### **FULLY FURNISHED**

Fully furnished and move-in ready



### **SAFETY**

Third party patrolling security, electronic card readers & locks and CCTV video cameras



### **BICYCLE FRIENDLY**

Secure bicycle storage on-site and located steps away from the 12th Avenue SW bike path







Furniture Plan Subject to Change

| 4 offices        | 2