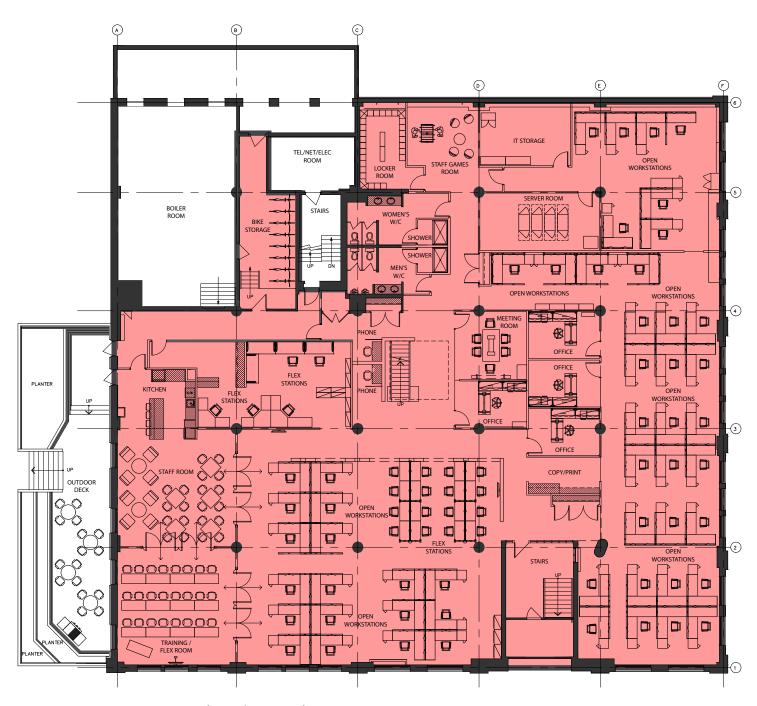

### **BICYCLE FRIENDLY**

Secure bicycle storage on-site and located steps away from the 12th Avenue SW bike path

Furniture Plan Subject to Change

| 4 offices        | 2 phone stations  |
|------------------|-------------------|
| 51 workstations  | 2 staff rooms     |
| 19 flex stations | 1 kitchen         |
| 1 meeting room   | l copy/print room |
| 1 training room  | l locker room     |
| 2 meeting room   | 1 bike storage    |