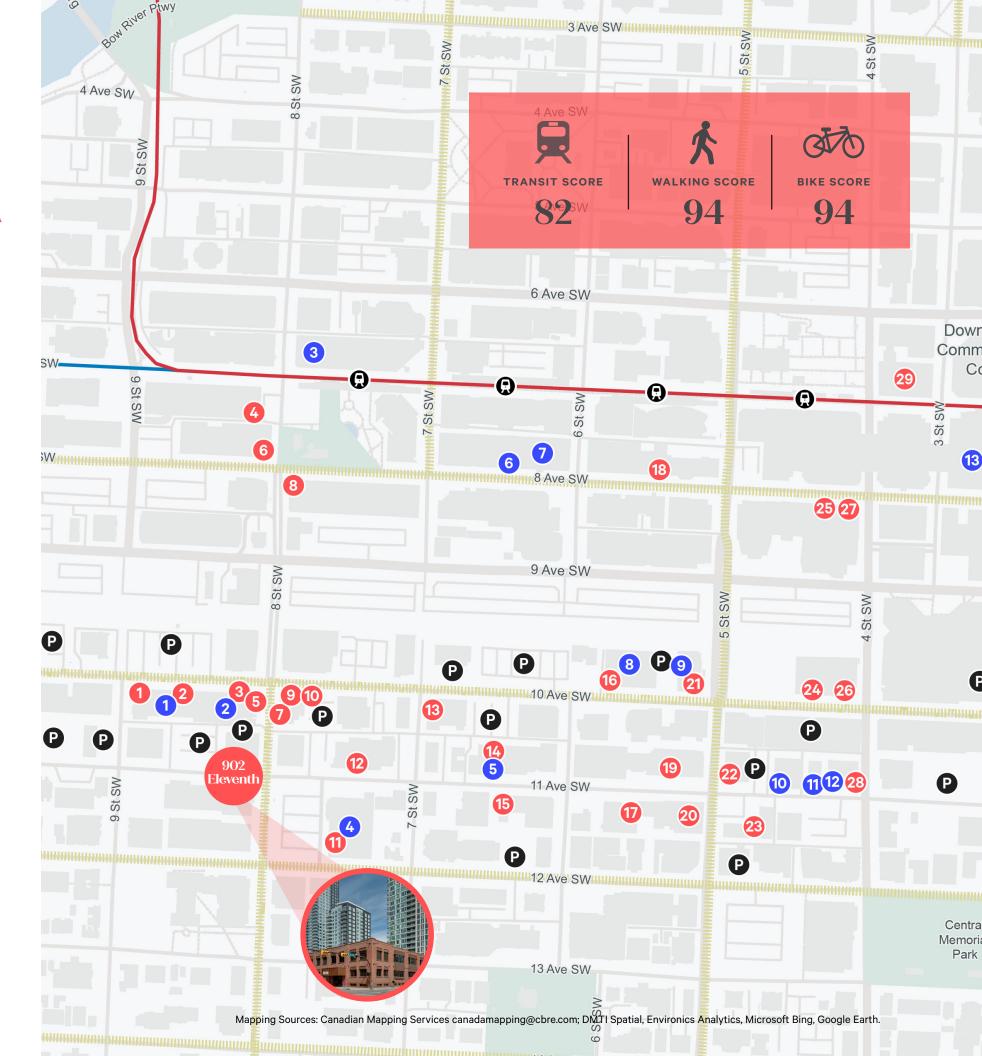

902 Eleventh is conveniently situated in Calgary's exciting Beltline area, offering tenants access to multiple food and drink amenities, inner-city parks, fitness and wellness amenities, easy access to the downtown core, bus stops and LRT stations, and steps away from the 12th Avenue SW bike path.

### **FOOD & DRINK AMENITIES**

Located near multiple food and drink amenities, including some of Calgary's top restaurants

### COMMUNITY

Surrounded by 80 apartment buildings within 500 meters

### **END-OF-TRIP FACILITIES**

Showers, changerooms and lockers available on-site for tenant use

### **OUTDOOR AMENITIES**

Outdoor patio for tenant use

### **BICYCLE FRIENDLY**

Secure bicycle storage on-site and located steps away from the 12th Avenue SW bike path

Furniture Plan Subject to Change

| 4 offices        | 2 phone stations  |
|------------------|-------------------|
| 51 workstations  | 2 staff rooms     |
| 19 flex stations | 1 kitchen         |
| 1 meeting room   | l copy/print room |
| 1 training room  | l locker room     |
| 2 meeting room   | 1 bike storage    |

### FOOD & DRINK AMENITIES

- 1 Donna Mac
- 2 Royaltea
- 3 Wakado Ramen
- 4 Sucre Patisserie & Cafe
- 5 Tim Hortons
- 6 Waves Coffee House
- 7 McDonald's
- 8 The Tastemarket
- 9 Barcelona Tavern
- 10 Cucina Market Bistro
- 11 The Derrick Gin Mill & Kitchen
- 12 Fleetwood Lounge
- 12 Luca Restaurant
- 13 strEATS Beltline Kitchen
- 14 Tim Hortons
- 15 The Curryer
- 16 Milano Coffee
- 17 Last Best Brewing & Distilling
- 18 REGRUB Beltline
- 19 Noble Pi
- 20 Last Best Brewing & Distilling
- 21 Bridgette Bar
- 22 Orchard Restaurant

- 23 Stable
- 24 Sweet Loretta
- 25 Inner City Brewing
- 26 Bonterra Trattoria
- 27 Holy Grill
- 28 Wayne's Bagels
- 29 Starbucks

### LIFESTYLE AMENITIES

- Versus Apartment Building
- 2 Mark on 10th Apartment Building
- 3 Anytime Fitness
- 4 CORE Shopping Centre
- 5 Ramada Plaza by Wyndham
- 5 Sandman Signagture Hotel
- 6 F45 Training
- 7 Massage Heights
- 8 Passage Studios Yoga + HIIT + Spin
- 9 SODO Apartment Building
- 10 Residence Inn by Marriott
- 11 Leela Eco Spa
- 2 Safeway