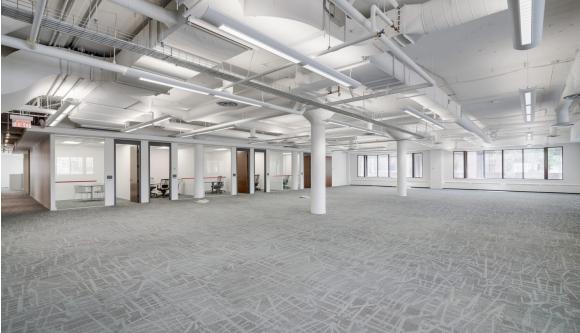

# Full Building Opportunity

Your building. Your brand. 902 Eleventh is a rare stand-alone full building opportunity located in the heart of the Beltline. 902 Eleventh is fully furnished, move-in ready, and offers the opportunity for naming and signage rights - making this building your own. 902 Eleventh offers tenants access to an exclusive outdoor tenant patio, an on-site conference room, ample meeting rooms, end-of-trip facilities and much more.

Offering a total SF of 42,779 SF, 902 Eleventh is designed with your growing business in mind. The floors are fully furnished and move-in ready but can also be customized to suit your needs. Floors 1 and 2 are interconnected via an internal staircase, while Floor 3 can be leased separately with its own entrance.

### **FULLY FURNISHED**

Fully furnished and move-in ready