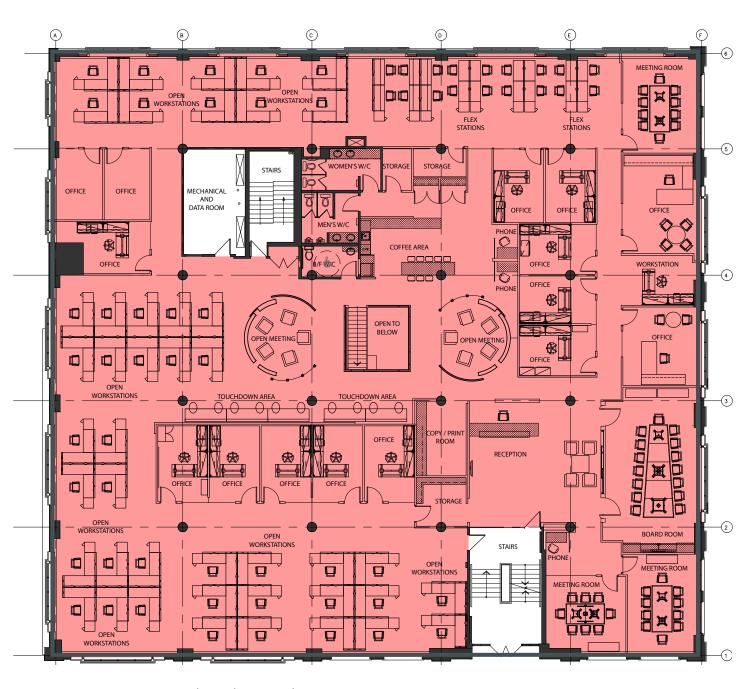

### Furniture Plan Subject to Change

| 1 boardroom         |
|---------------------|
| l staff/coffee area |
| l copy/print room   |
| I storage room      |
| I reception         |
|                     |