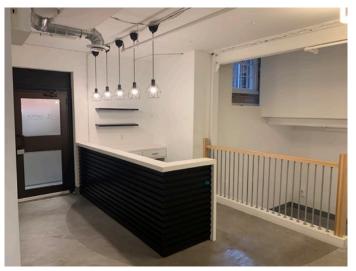

## Space Features

- Six private offices
- Elegant reception area with built-in front desk
- Kitchenette
- Single private washroom
- Open area with exposed stone wall
- Space offer lots of unique character
- Available now
- Net Rent \$18.00 PSF
   CAM & Taxes \$17.77 (2025 est)