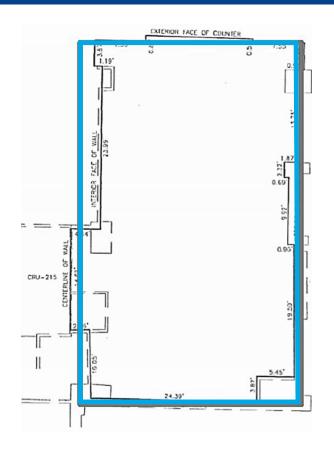

#### BH-215 | 190 SF

- Private office space with open work space area and semi-private room
- Available immediately
- \$1,000 gross/month