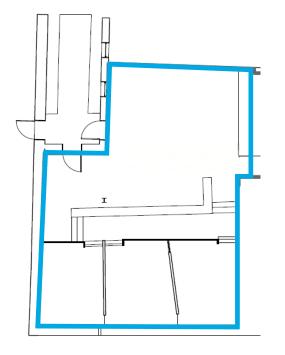

## Floor Plans

#### BH-315 | 3,009 SF

## Space Features

- Six private offices
- Elegant reception area with built-in front desk
- Kitchenette
- Single private washroom
- Open area with exposed stone wall
- Space offer lots of unique character
- Available now
- Net Rent \$18.00 PSF
   CAM & Taxes \$17.77 (2025 est)