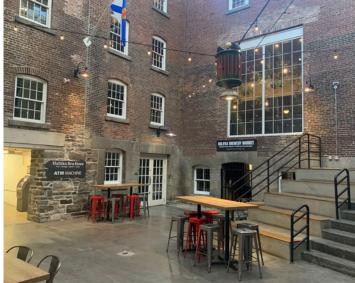

## Welcome to the neighbourhood.

Steps from the vibrant Halifax waterfront, the Brewery Market is truly in the heart of it all. Enjoy craft beer, local produce or a hot shave without ever leaving the building. And just outside the door awaits so much more:

## Property Overview

With a combination of newly designed open air space, local food vendors, and proximity to the city's best bars and restaurants, Killam's Brewery Market offers an impressive list of coveted features for start-ups, small businesses, and professional service firms.