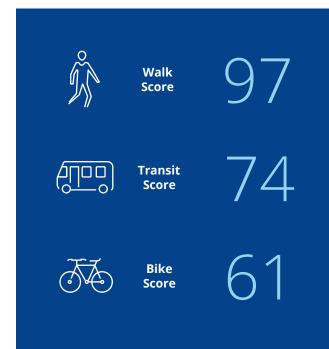

- Explore the waterfront and stroll or scooter along one of the world's longest continuous downtown boardwalks
- Whatever you're craving, find cocktail bars, local fare, craft beer or a great cup of coffee on nearly every corner
- Tackle your to-do list and run errands at the nearby shops, banks and grocery stores. Or, treat yourself and unwind at the barber or spa.
- Easy access to transit routes and a 5-minute walk to the Halifax Ferry Terminal, servicing Downtown Dartmouth and Woodside