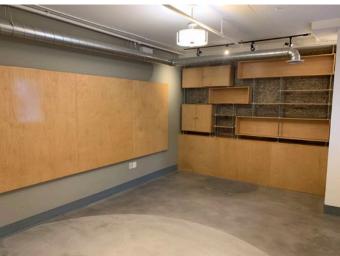

#### MP-1116 | 1,453SF

- Open area
- Three private offices
- A portion of the space is elevated (2 steps above) the remainder of the space
- Available September 1, 2025
- Net Rent \$14.00 PSF
   CAM & Taxes \$17.77 (2025 est)