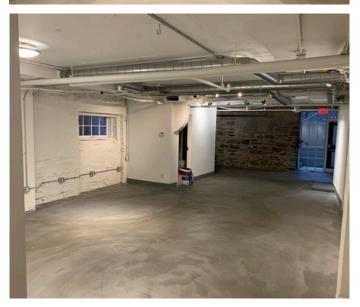

#### BP-217L/ BP-217U | 1,510 SF

- Open layout
- French windows overlooking (same level) the Keith's Brewery courtyard
- A portion of the space is elevated (3 steps above) the remainder of the space
- Available August 1, 2025
- Please contact agent for rental rate
   details