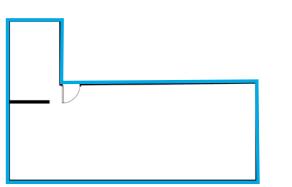

## Floor Plans

#### BH-315 | 3,009 SF

## Space Features

- Six private offices
- Elegant reception area with built-in front desk
- Kitchenette
- Single private washroom
- Open area with exposed stone wall
- Space offer lots of unique character
- Available now
- Net Rent \$18.00 PSF
   CAM & Taxes \$17.77 (2025 est)