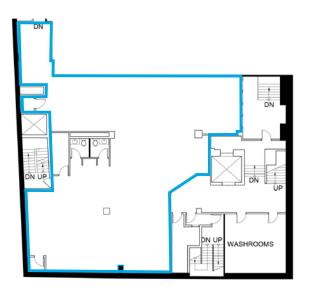

## Floor Plans

#### FOH-Mezzanine | 3,544 SF

- Open floor plan office space
- Private washrooms
- Available immediately
- Net Rent \$10.00 PSF
   CAM & Taxes \$17.77 (2025 est)

#### BH-215 | 190 SF

- Private office space with open work space area and semi-private room
- Available immediately
- \$1,000 gross/month

#### BH-502 | 887 SF

- 4 private offices, leaseholds in place
- Available immediately
- Net Rent \$14.00 PSF
   CAM & Taxes \$17.77 (2025 est)