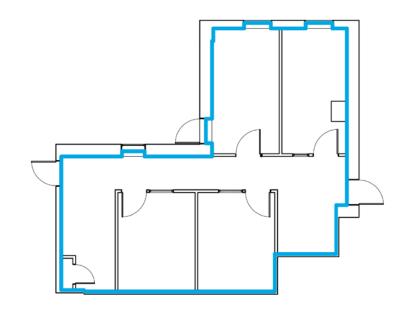

## Floor Plans

#### BP-217L/ BP-217U | 1,510 SF

- Open layout
- French windows overlooking (same level) the Keith's Brewery courtyard
- A portion of the space is elevated (3 steps above) the remainder of the space
- Available August 1, 2025
- Please contact agent for rental rate
   details

#### MP-1116 | 1,453SF

- Open area
- Three private offices
- A portion of the space is elevated (2 steps above) the remainder of the space
- Available September 1, 2025
- Net Rent \$14.00 PSF
   CAM & Taxes \$17.77 (2025 est)