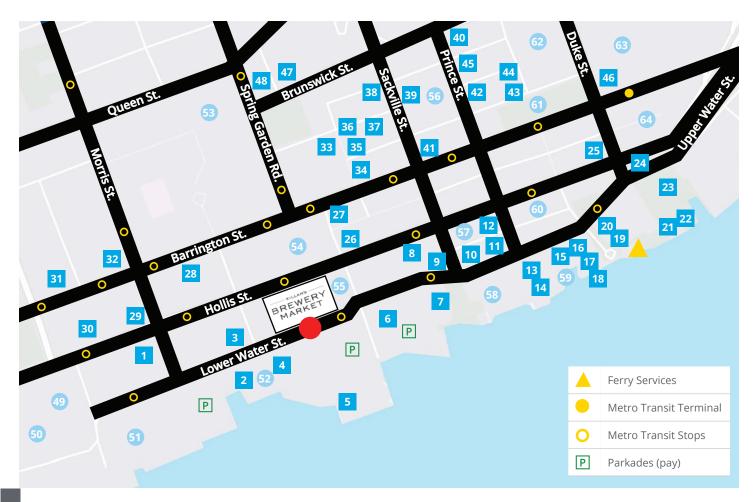

#### **RETAIL & AMENITIES**

The Westin NS VIA Rail 51 Discover Centre 52 **Bishops Landing** 53 Halifax Central Library 54 Four Points by Sheraton 55 Courtyard by Marriot 56 Nova Centre 57 The Hollis Halifax 58 Maritime Museum 59 Queen's Marque 60 Art Gallery of NS Grand Parade/City Hall 62 Scotiabank Centre Scotia Square

AMENIT AREA NWCLNWCC RROUNDIN

#### Trattoria Vesso The Bicycle Thief aFrite Ristorante A Mano Sea Smoke Halifax Waterfront Hub The Summit Cafe The Mercantile Social 9 Java Blend Coffee 10 The Great Wall McKelvie's The Old Triangle 13 Drift Darya

FOOD & BEVERAGE

- Pickford & Black Salty's 23 The Lower Deck 24 Baton Rouge Bluenose II Restaurant 26 Cabin Coffee 2 Doors Down YiLan Chinese Halal Talay Thai 30 Pho Maniac Henry House
  - Man Bean

35 Willy's Pizza Corner The Stubborn Goat Harvest Gahan House 39 The Keg Weird Harbour Espresso 42 The Wooden Monkey The Five Fishermen 44 Roxbury Gio Boston Pizza

Mirchi Tandoor

Mezza

48

- Steve-O-Reno's Pane e Circo
- The Barrington

- Cafe Lunette
- Sapori Italian Street

**ON-SITE AMENITIES** 

1496 Lower Water Street | Halifax, NS