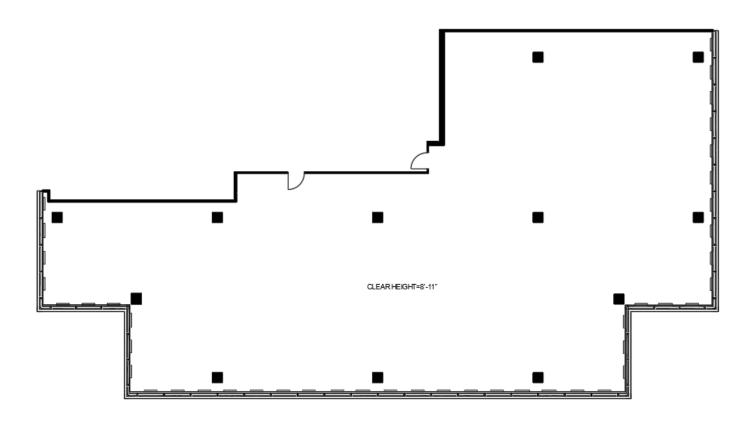

merkburn.com

1547 MERIVALE ROAD OTTAWA, ON K2G 4V3

Unit 305 -6,876 SF

1547 MERIVALE ROAD OTTAWA, ON K2G 4V3

Suite 205 - 2,305 SF

Suite 400 - 5,645 SF

Suite 500 - 8,742 SF

Suite 510 - 2,908 SF