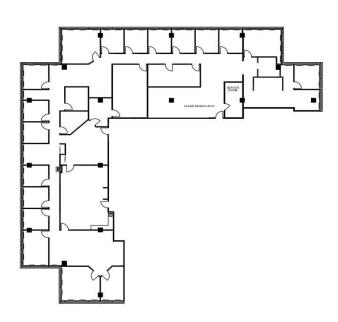

merkburn.com

1547 MERIVALE ROAD OTTAWA, ON K2G 4V3

Unit 305 -6,876 SF

1547 MERIVALE ROAD OTTAWA, ON K2G 4V3

Suite 205 - 2,305 SF

Suite 400 - 5,645 SF

Suite 500 - 8,742 SF

Suite 510 - 2,908 SF