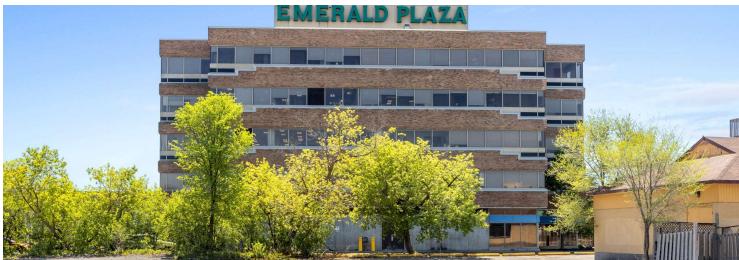

#### PROPERTY OVERVIEW

Discover the ideal commercial lease opportunity at 1547 Merivale Road, Ottawa. This modern and professionally managed property offers exceptional features, including high exposure on Merivale Road and convenient access via public transit. The property boasts ample covered and surface parking and elevator access for added convenience. Pylon signage provides excellent visibility, and the well-appointed onsite amenities cater to all business needs. With a spacious and bright interior layout, this property offers a professional and welcoming environment. Don't miss the opportunity to lease in this sought-after location.

### **PROPERTY HIGHLIGHTS**

- - High exposure location on Merivale Road
- - Ample covered and surface parking available
- - Convenient elevator access
- - Pylon signage for great visibility
- - Well-appointed onsite amenities for convenience
- - Modern and professional building design
- - Accessible by public transit for easy commuting