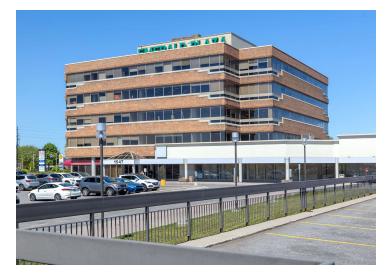

1547 MERIVALE ROAD OTTAWA, ON K2G 4V3

#### PROPERTY OVERVIEW

Discover the ideal commercial lease opportunity at 1547 Merivale Road, Ottawa. This modern and professionally managed property offers exceptional features, including high exposure on Merivale Road and convenient access via public transit. The property boasts ample covered and surface parking and elevator access for added convenience. Pylon signage provides excellent visibility, and the well-appointed onsite amenities cater to all business needs. With a spacious and bright interior layout, this property offers a professional and welcoming environment. Don't miss the opportunity to lease in this sought-after location.