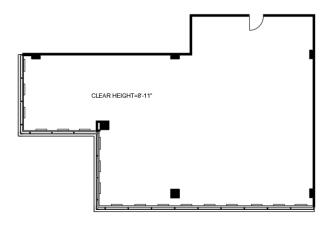

merkburn.com

1547 MERIVALE ROAD OTTAWA, ON K2G 4V3

Unit 305 -6,876 SF

1547 MERIVALE ROAD OTTAWA, ON K2G 4V3

Suite 205 - 2,305 SF

Suite 400 - 5,645 SF

Suite 500 - 8,742 SF

Suite 510 - 2,908 SF