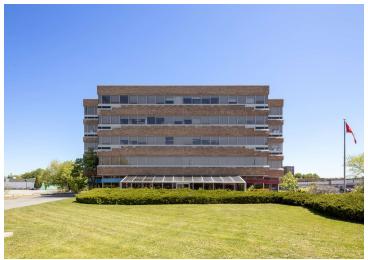

#### PROPERTY OVERVIEW

Discover the ideal commercial lease opportunity at 1547 Merivale Road, Ottawa. This modern and professionally managed property offers exceptional features, including high exposure on Merivale Road and convenient access via public transit. The property boasts ample covered and surface parking and elevator access for added convenience. Pylon signage provides excellent visibility, and the well-appointed onsite amenities cater to all business needs. With a spacious and bright interior layout, this property offers a professional and welcoming environment. Don't miss the opportunity to lease in this sought-after location.

### **PROPERTY HIGHLIGHTS**

- - High exposure location on Merivale Road
- - Ample covered and surface parking available
- - Convenient elevator access
- - Pylon signage for great visibility
- - Well-appointed onsite amenities for convenience
- - Modern and professional building design
- - Accessible by public transit for easy commuting