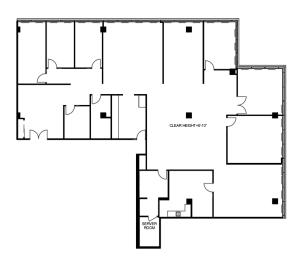

merkburn.com

1547 MERIVALE ROAD OTTAWA, ON K2G 4V3

Unit 305 -6,876 SF

1547 MERIVALE ROAD OTTAWA, ON K2G 4V3

Suite 205 - 2,305 SF

Suite 400 - 5,645 SF

Suite 500 - 8,742 SF

Suite 510 - 2,908 SF