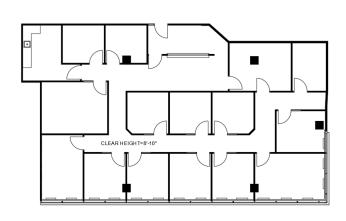

merkburn.com

1547 MERIVALE ROAD OTTAWA, ON K2G 4V3

Unit 305 -6,876 SF

1547 MERIVALE ROAD OTTAWA, ON K2G 4V3

Suite 205 - 2,305 SF

Suite 400 - 5,645 SF

Suite 500 - 8,742 SF

Suite 510 - 2,908 SF