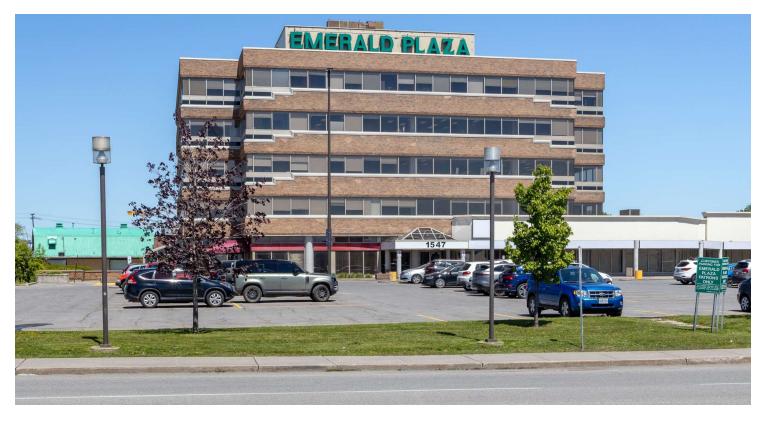

1547 MERIVALE ROAD OTTAWA, ON K2G 4V3

#### PROPERTY OVERVIEW

Discover the ideal commercial lease opportunity at 1547 Merivale Road, Ottawa. This modern and professionally managed property offers exceptional features, including high exposure on Merivale Road and convenient access via public transit. The property boasts ample covered and surface parking and elevator access for added convenience. Pylon signage provides excellent visibility, and the well-appointed onsite amenities cater to all business needs. With a spacious and bright interior layout, this property offers a professional and welcoming environment. Don't miss the opportunity to lease in this sought-after location.

### **PROPERTY HIGHLIGHTS**

- - High exposure location on Merivale Road
- - Ample covered and surface parking available
- - Convenient elevator access
- - Pylon signage for great visibility
- - Well-appointed onsite amenities for convenience
- - Modern and professional building design
- - Accessible by public transit for easy commuting