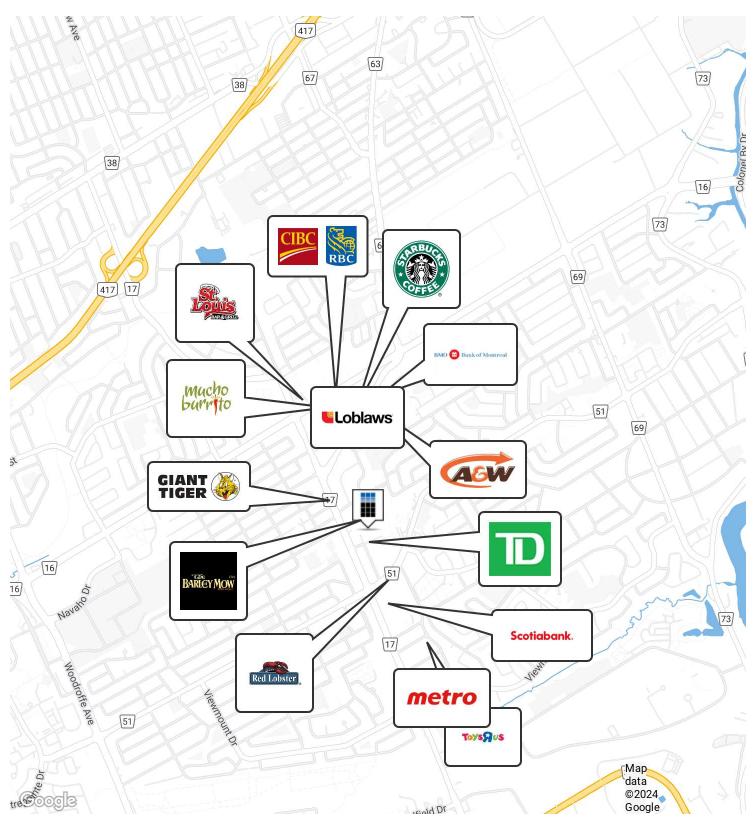

#### PROPERTY OVERVIEW

Discover the ideal commercial lease opportunity at 1547 Merivale Road, Ottawa. This modern and professionally managed property offers exceptional features, including high exposure on Merivale Road and convenient access via public transit. The property boasts ample covered and surface parking and elevator access for added convenience. Pylon signage provides excellent visibility, and the well-appointed onsite amenities cater to all business needs. With a spacious and bright interior layout, this property offers a professional and welcoming environment. Don't miss the opportunity to lease in this sought-after location.

### **PROPERTY HIGHLIGHTS**

- - High exposure location on Merivale Road
- - Ample covered and surface parking available
- - Convenient elevator access
- - Pylon signage for great visibility
- - Well-appointed onsite amenities for convenience
- - Modern and professional building design
- - Accessible by public transit for easy commuting