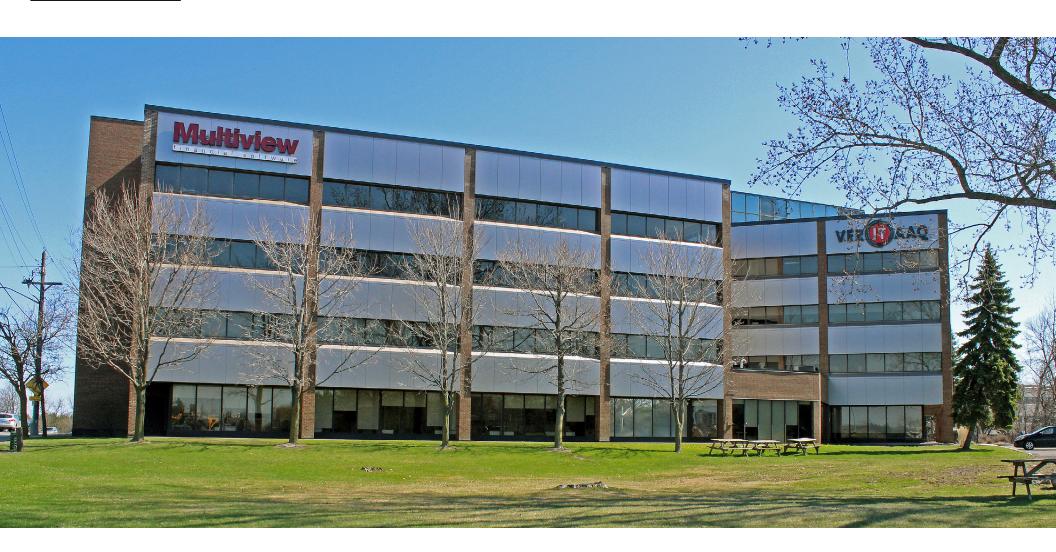

## 1111 Prince of Wales Drive, Ottawa, ON

#### Location:

The geographic centre of Ottawa - Baseline Road and Prince of Wales Drive

Additional Rent (2023):

### **Property Highlights**

Starting at \$5.00 psf

- Great access to the downtown core 4 traffic lights to Elgin and Laurier Street downtown via Prince of Wales and Queen Elizabeth Driveway
- 10 minutes to the Ottawa Airport via the Airport Parkway and Riverside Drive
- Excellent access to many jogging and bicycle trails
- Regular bus routes to the door
- Abundant parking 2 spaces per 1,000 sf ratio, more if needed
- Workout room in the building
- Ongoing capital improvment program in place
- Ground floor food service provider coming