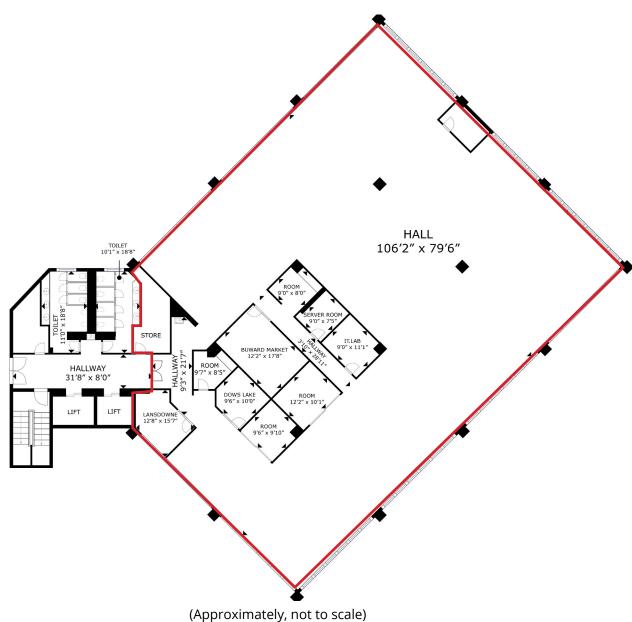

r Street downtown via Prince of Wales and Queen Elizabeth Driveway
- 10 minutes to the Ottawa Airport via the Airport Parkway and Riverside Drive
- Excellent access to many jogging and bicycle trails
- Regular bus routes to the door
- Abundant parking 2 spaces per 1,000 sf ratio, more if needed
- Workout room in the building
- Ongoing capital improvment program in place
- Ground floor food service provider coming



AVISON YOUNG

Michael Church Broker, Principal +1 613 567 6634 **David A. MacLeod**Sales Representative,
Vice-President
+1 613 696 2764

Giorgio Dinardo Sales Representative, Vice-President +1 613 696 2763



### Ground Floor Plan



(Approximately, not to scale)
Suite 100

## Second Floor Plan



(Approximately, not to scale)
Suite 200

## Third Floor Plan

**Virtual Tour** 



Suite 300

### Location Map





Michael Church Broker, Principal +1 613 567 6634

**David A. MacLeod**Sales Representative,
Vice-President
+1 613 696 2764

**Giorgio Dinardo**Sales Representative,
Vice-President
+1 613 696 2763