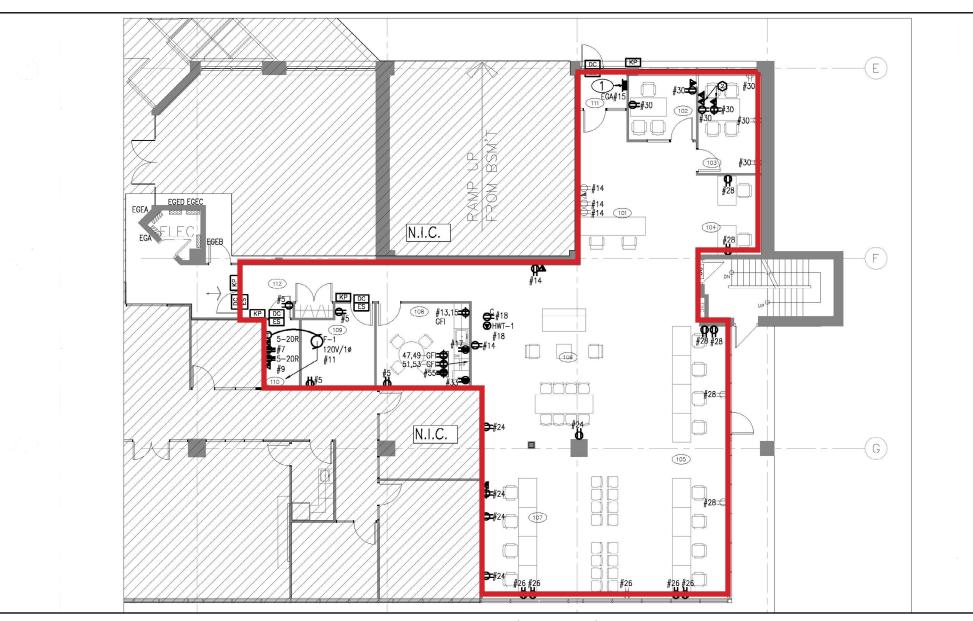

onal Rent (2023):





### **Property Highlights**

Starting at \$5.00 psf

- Great access to the downtown core 4 traffic lights to Elgin and Laurier Street downtown via Prince of Wales and Queen Elizabeth Driveway
- 10 minutes to the Ottawa Airport via the Airport Parkway and Riverside Drive
- Excellent access to many jogging and bicycle trails
- Regular bus routes to the door
- Abundant parking 2 spaces per 1,000 sf ratio, more if needed
- Workout room in the building
- Ongoing capital improvment program in place
- Ground floor food service provider coming



AVISON YOUNG

Michael Church Broker, Principal +1 613 567 6634 **David A. MacLeod**Sales Representative,
Vice-President
+1 613 696 2764

Giorgio Dinardo Sales Representative, Vice-President +1 613 696 2763



### Ground Floor Plan



(Approximately, not to scale)
Suite 100

## Second Floor Plan



(Approximately, not to scale)
Suite 200

## Third Floor Plan

**Virtual Tour** 



Suite 300

### Location Map





Michael Church Broker, Principal +1 613 567 6634

**David A. MacLeod**Sales Representative,
Vice-President
+1 613 696 2764

**Giorgio Dinardo**Sales Representative,
Vice-President
+1 613 696 2763